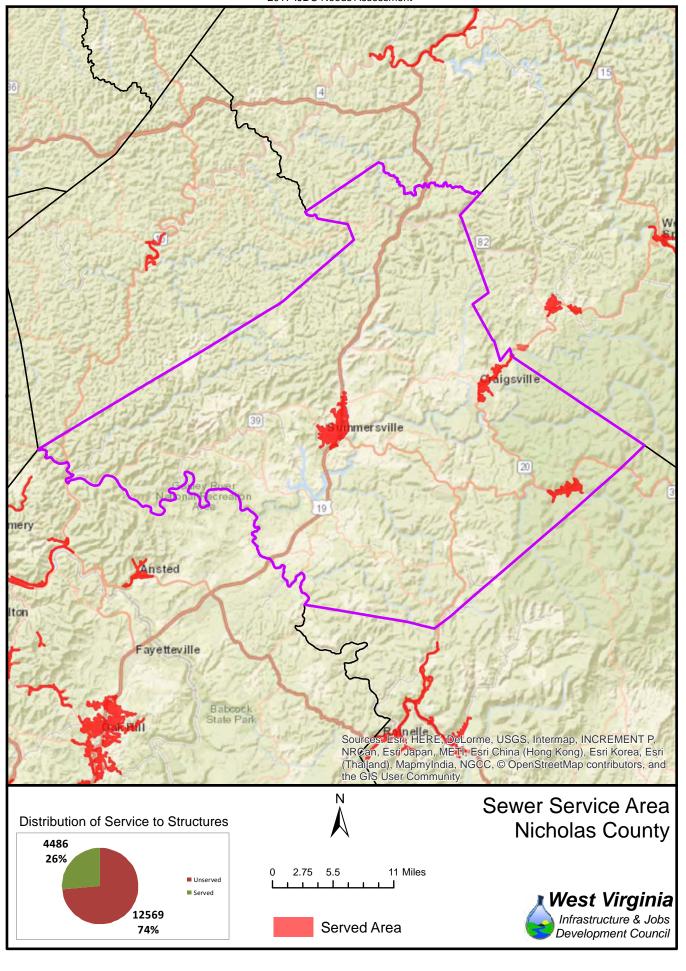

The unserved areas within the State vary considerably between Counties. Appendix F provides a summary of served and unserved structures within the State, while GIS data is provided graphically in Appendix G.

Also provided in Appendix F is a listing of served and unserved structures in the State, organized by the following geographical and political boundaries:

- x County
- x Congressional Districts
- x Regional Planning and Development Council Areas
- x Senatorial Districts
- x House Districts