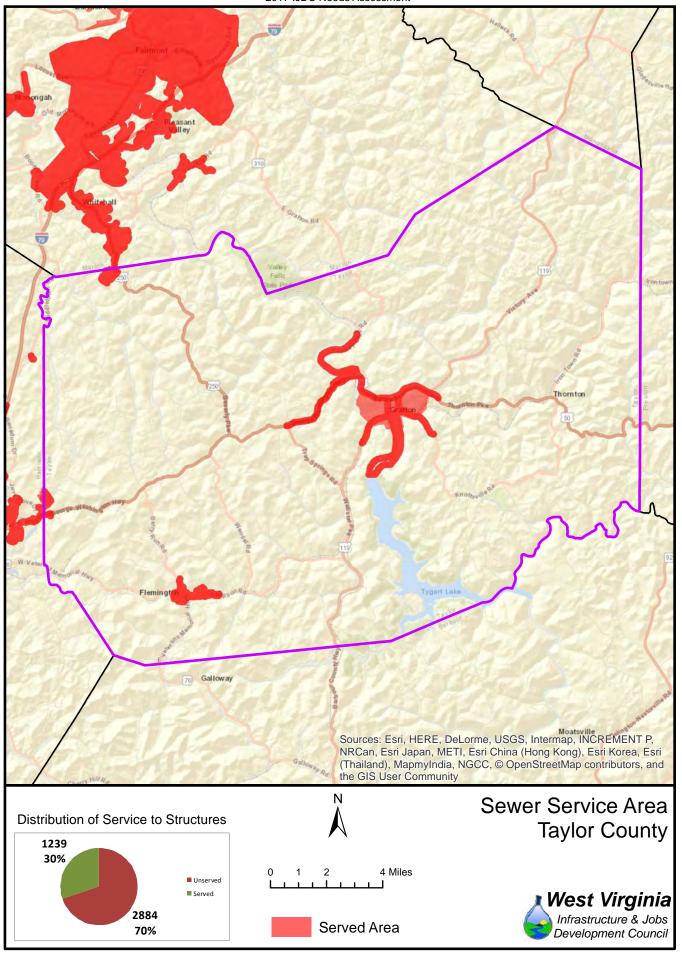

The unserved areas within the State vary considerably between Counties. Appendix F provides a summary of served and unserved structures within the State, while GIS data is provided graphically in Appendix G.

Also provided in Appendix F is a listing of served and unserved structures in the State, organized by the following geographical and political boundaries:

- x County
- x Congressional Districts
- x Regional Planning and Development Council Areas
- x Senatorial Districts
- x House Districts