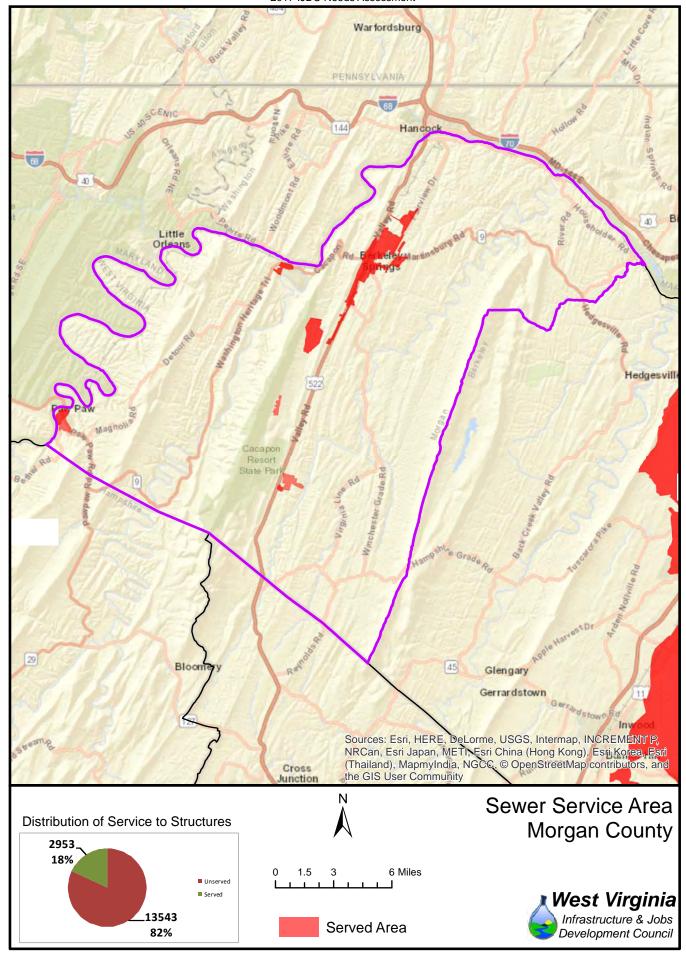

The unserved areas within the State vary considerably between Counties. Appendix F provides a summary of served and unserved structures within the State, while GIS data is provided graphically in Appendix G.

Also provided in Appendix F is a listing of served and unserved structures in the State, organized by the following geographical and political boundaries:

- x County
- x Congressional Districts
- x Regional Planning and Development Council Areas
- x Senatorial Districts
- x House Districts