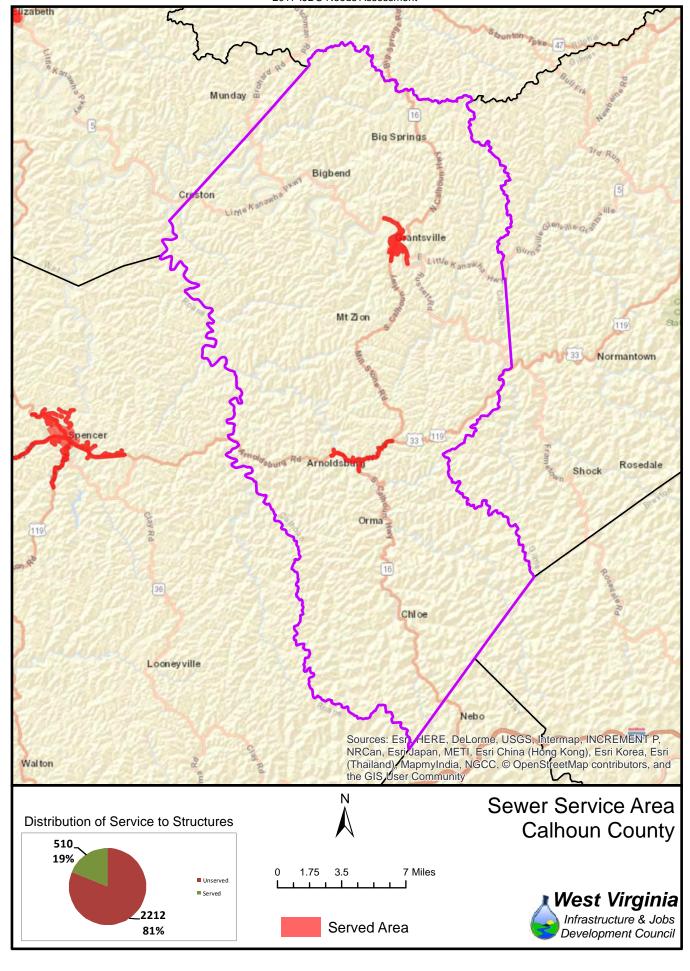

The unserved areas within the State vary considerably between Counties. Appendix F provides a summary of served and unserved structures within the State, while GIS data is provided graphically in Appendix G.

Also provided in Appendix F is a listing of served and unserved structures in the State, organized by the following geographical and political boundaries:

- x County
- x Congressional Districts
- x Regional Planning and Development Council Areas
- x Senatorial Districts
- x House Districts