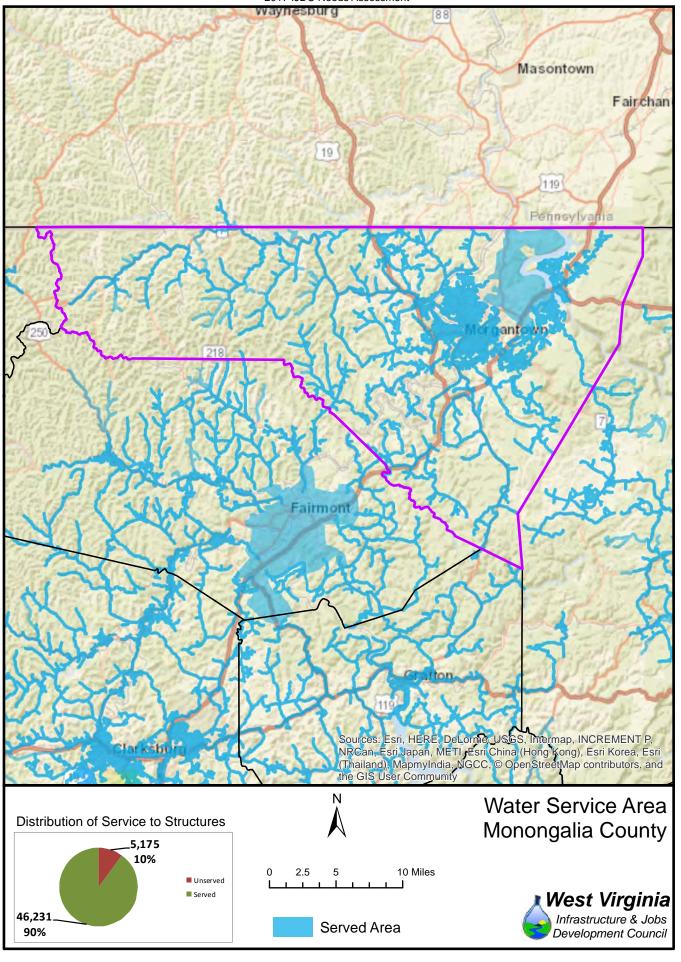

The unserved areas within the State vary considerably between Counties. Appendix F provides a summary of served and unserved structures within the State, while GIS data is provided graphically in Appendix G.

Also provided in Appendix F is a listing of served and unserved structures in the State, organized by the following geographical and political boundaries:

- x County
- x Congressional Districts
- x Regional Planning and Development Council Areas
- x Senatorial Districts
- x House Districts