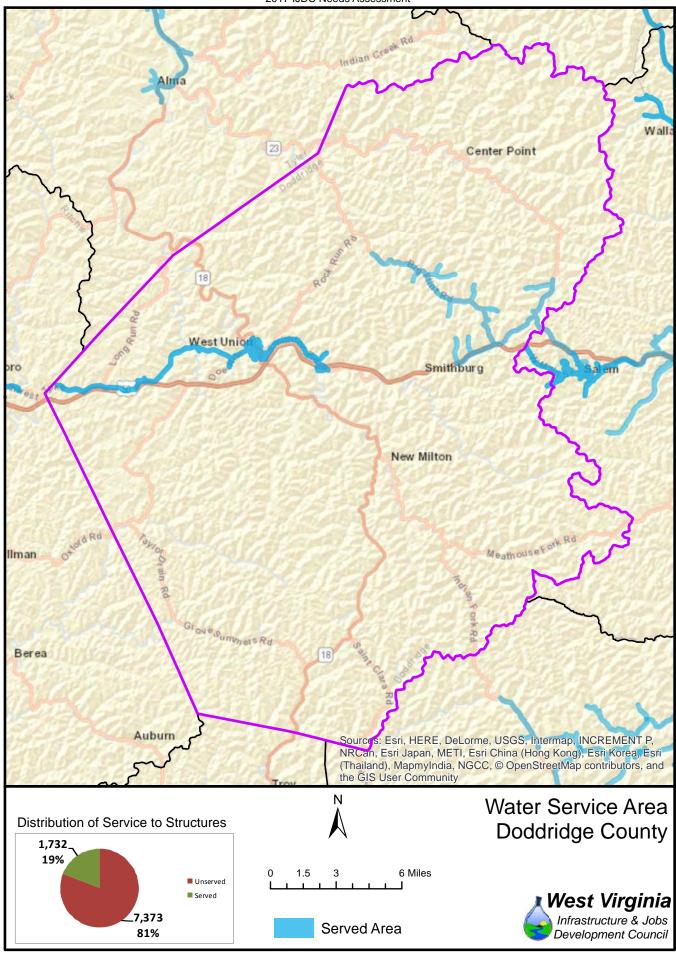

The unserved areas within the State vary considerably between Counties. Appendix F provides a summary of served and unserved structures within the State, while GIS data is provided graphically in Appendix G.

Also provided in Appendix F is a listing of served and unserved structures in the State, organized by the following geographical and political boundaries:

- x County
- x Congressional Districts
- x Regional Planning and Development Council Areas
- x Senatorial Districts
- x House Districts