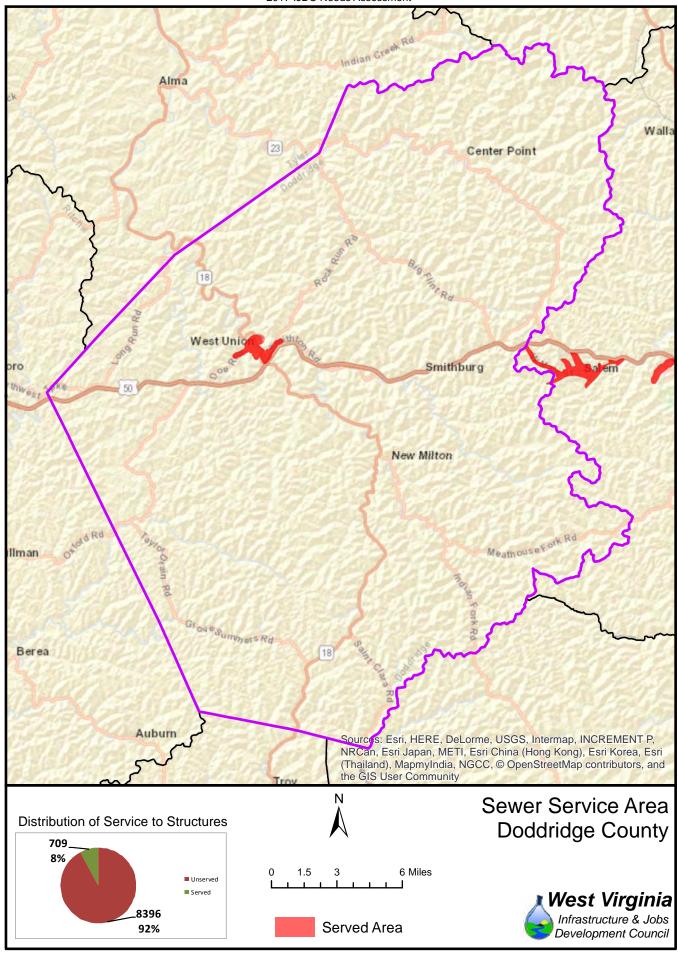

The unserved areas within the State vary considerably between Counties. Appendix F provides a summary of served and unserved structures within the State, while GIS data is provided graphically in Appendix G.

Also provided in Appendix F is a listing of served and unserved structures in the State, organized by the following geographical and political boundaries:

- x County
- x Congressional Districts
- x Regional Planning and Development Council Areas
- x Senatorial Districts
- x House Districts