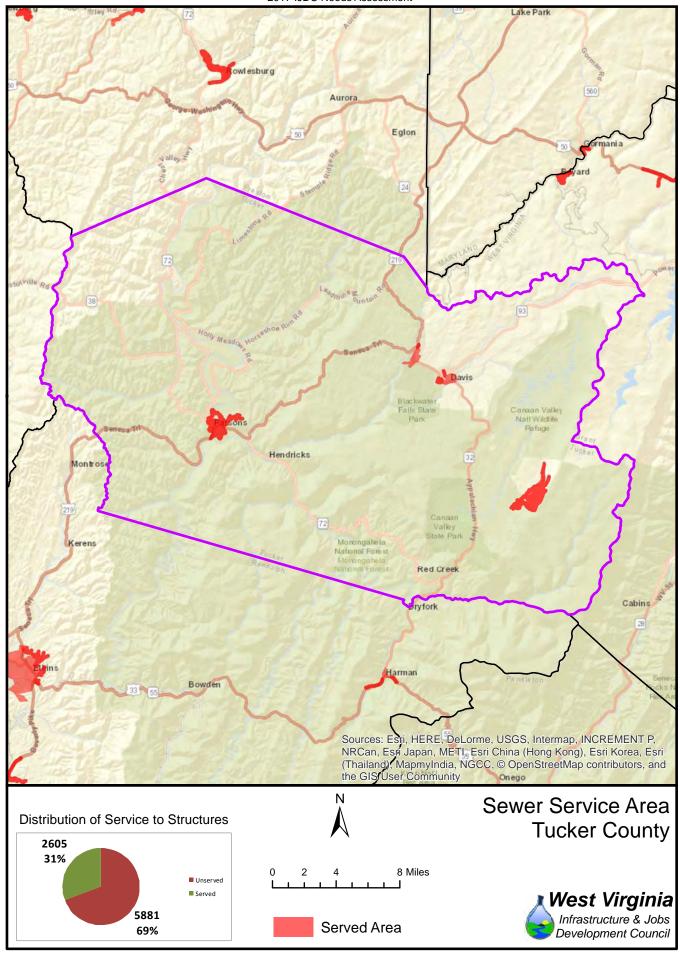

The unserved areas within the State vary considerably between Counties. Appendix F provides a summary of served and unserved structures within the State, while GIS data is provided graphically in Appendix G.

Also provided in Appendix F is a listing of served and unserved structures in the State, organized by the following geographical and political boundaries:

- x County
- x Congressional Districts
- x Regional Planning and Development Council Areas
- x Senatorial Districts
- x House Districts