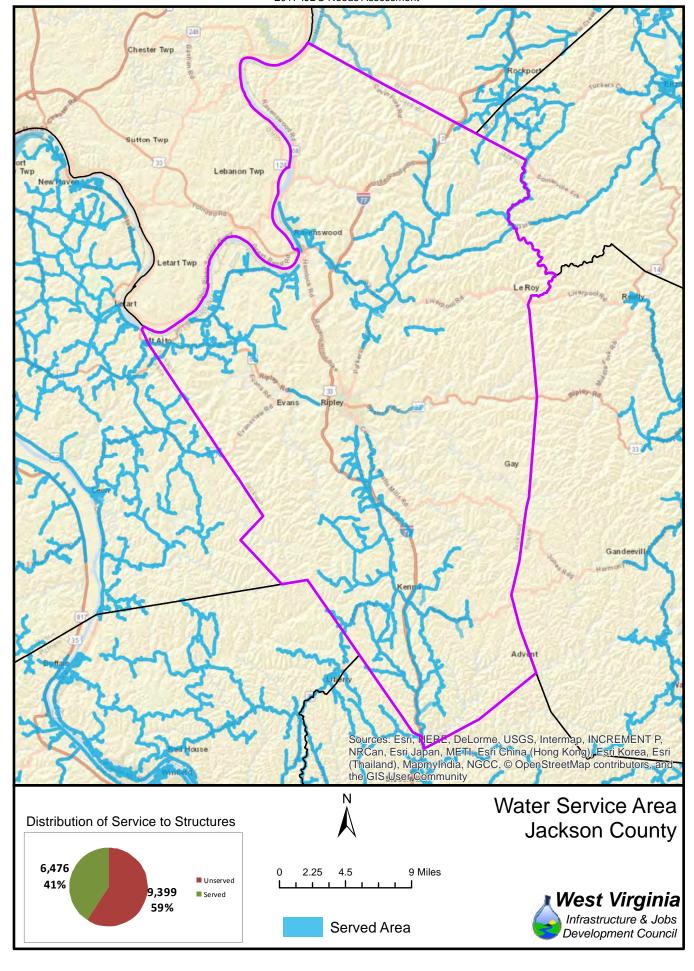

The unserved areas within the State vary considerably between Counties. Appendix F provides a summary of served and unserved structures within the State, while GIS data is provided graphically in Appendix G.

Also provided in Appendix F is a listing of served and unserved structures in the State, organized by the following geographical and political boundaries:

- x County
- x Congressional Districts
- x Regional Planning and Development Council Areas
- x Senatorial Districts
- x House Districts