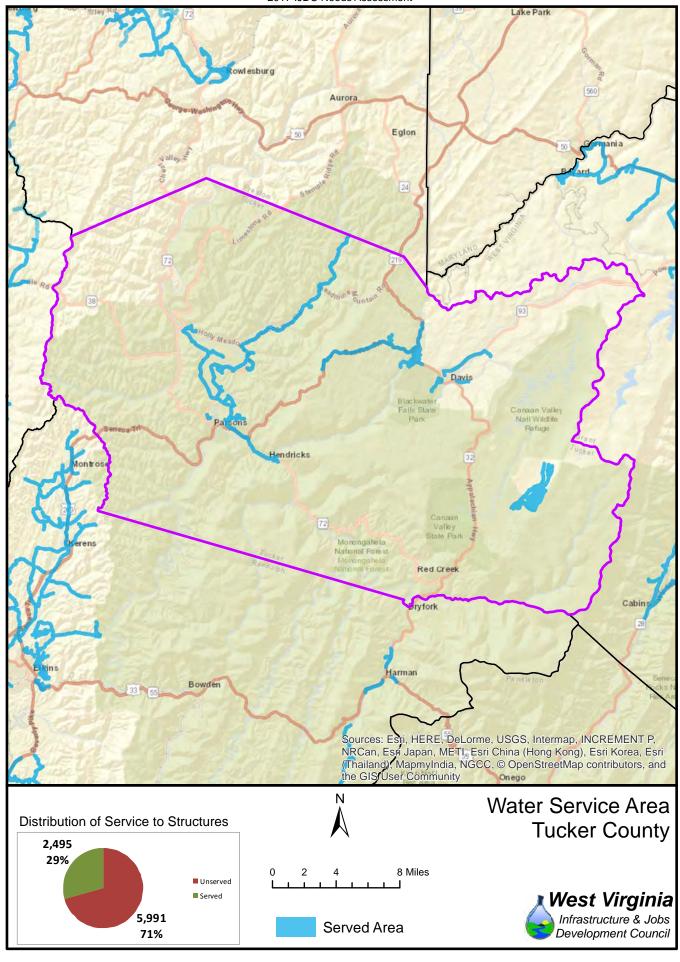

The unserved areas within the State vary considerably between Counties. Appendix F provides a summary of served and unserved structures within the State, while GIS data is provided graphically in Appendix G.

Also provided in Appendix F is a listing of served and unserved structures in the State, organized by the following geographical and political boundaries:

- x County
- x Congressional Districts
- x Regional Planning and Development Council Areas
- x Senatorial Districts
- x House Districts