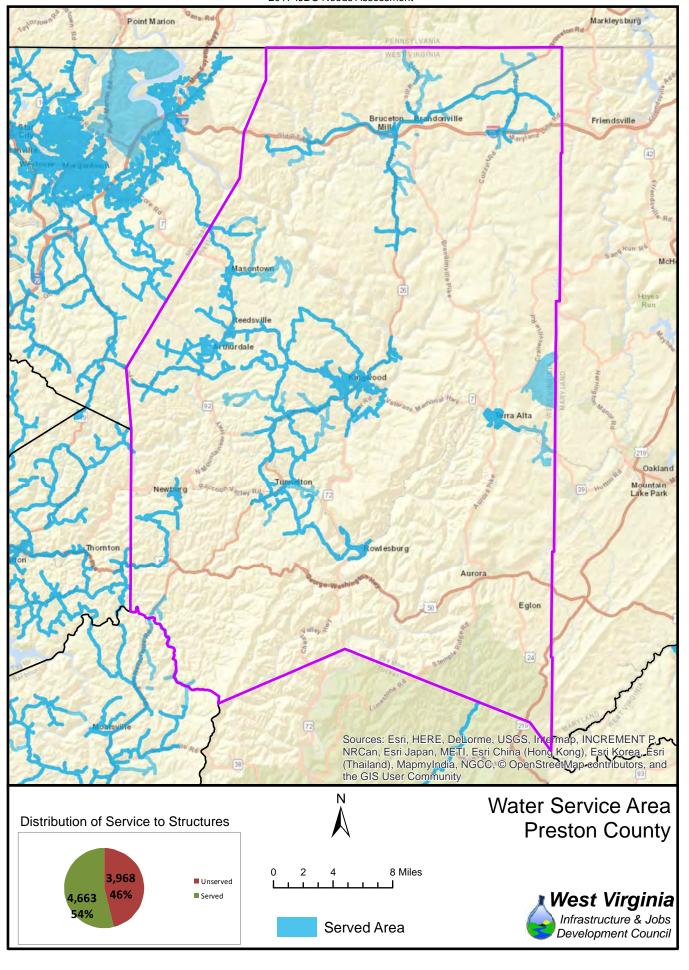

The unserved areas within the State vary considerably between Counties. Appendix F provides a summary of served and unserved structures within the State, while GIS data is provided graphically in Appendix G.

Also provided in Appendix F is a listing of served and unserved structures in the State, organized by the following geographical and political boundaries:

- x County
- x Congressional Districts
- x Regional Planning and Development Council Areas
- x Senatorial Districts
- x House Districts