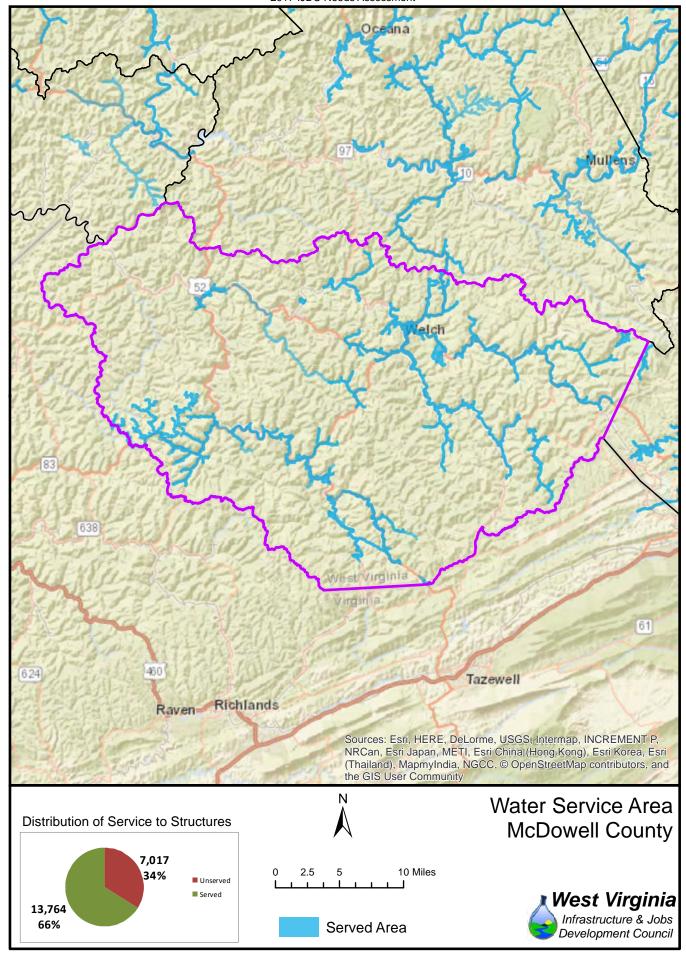

The unserved areas within the State vary considerably between Counties. Appendix F provides a summary of served and unserved structures within the State, while GIS data is provided graphically in Appendix G.

Also provided in Appendix F is a listing of served and unserved structures in the State, organized by the following geographical and political boundaries:

- x County
- x Congressional Districts
- x Regional Planning and Development Council Areas
- x Senatorial Districts
- x House Districts