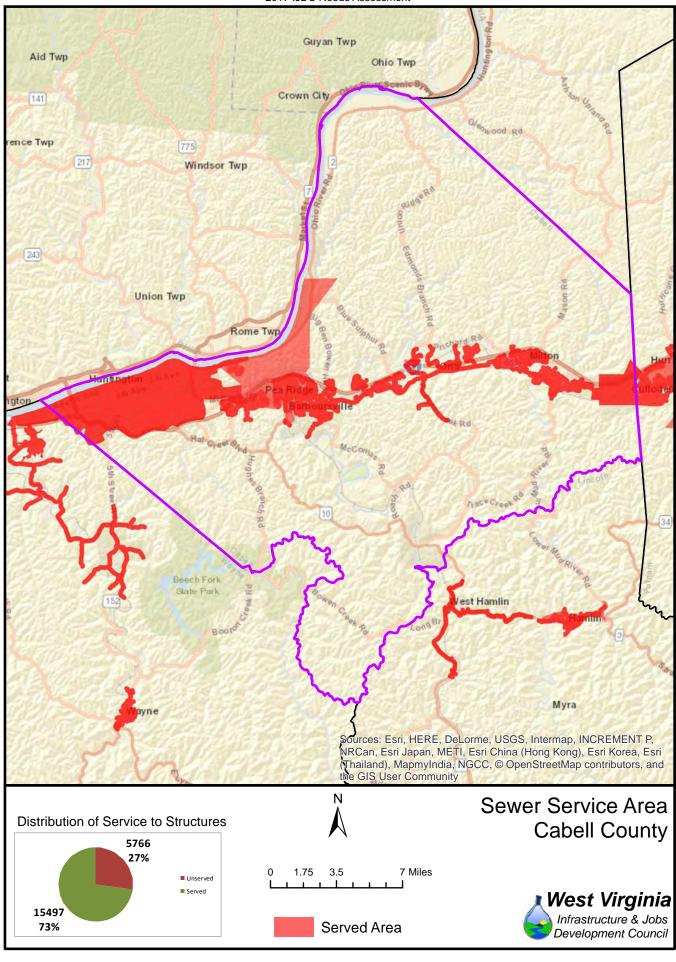

The unserved areas within the State vary considerably between Counties. Appendix F provides a summary of served and unserved structures within the State, while GIS data is provided graphically in Appendix G.

Also provided in Appendix F is a listing of served and unserved structures in the State, organized by the following geographical and political boundaries:

- x County
- x Congressional Districts
- x Regional Planning and Development Council Areas
- x Senatorial Districts
- x House Districts