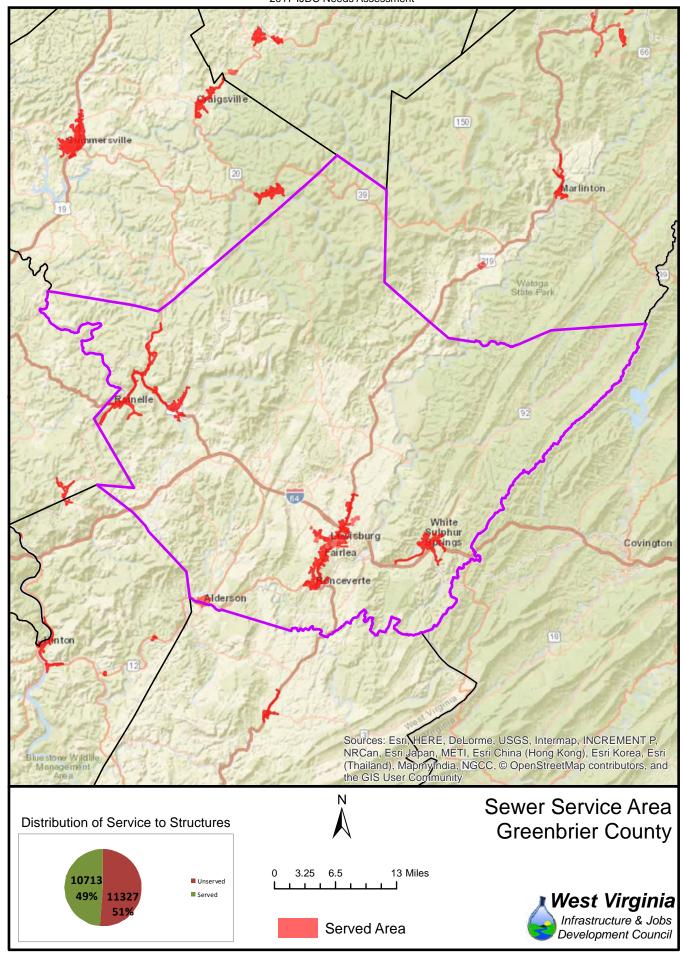

The unserved areas within the State vary considerably between Counties. Appendix F provides a summary of served and unserved structures within the State, while GIS data is provided graphically in Appendix G.

Also provided in Appendix F is a listing of served and unserved structures in the State, organized by the following geographical and political boundaries:

- x County
- x Congressional Districts
- x Regional Planning and Development Council Areas
- x Senatorial Districts
- x House Districts