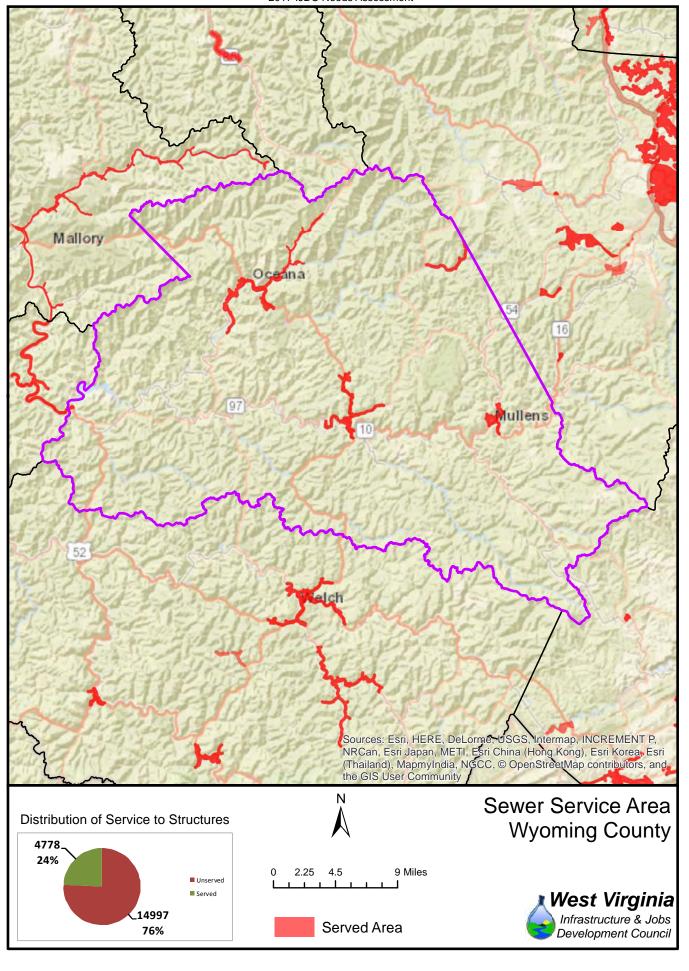

The unserved areas within the State vary considerably between Counties. Appendix F provides a summary of served and unserved structures within the State, while GIS data is provided graphically in Appendix G.

Also provided in Appendix F is a listing of served and unserved structures in the State, organized by the following geographical and political boundaries:

- x County
- x Congressional Districts
- x Regional Planning and Development Council Areas
- x Senatorial Districts
- x House Districts