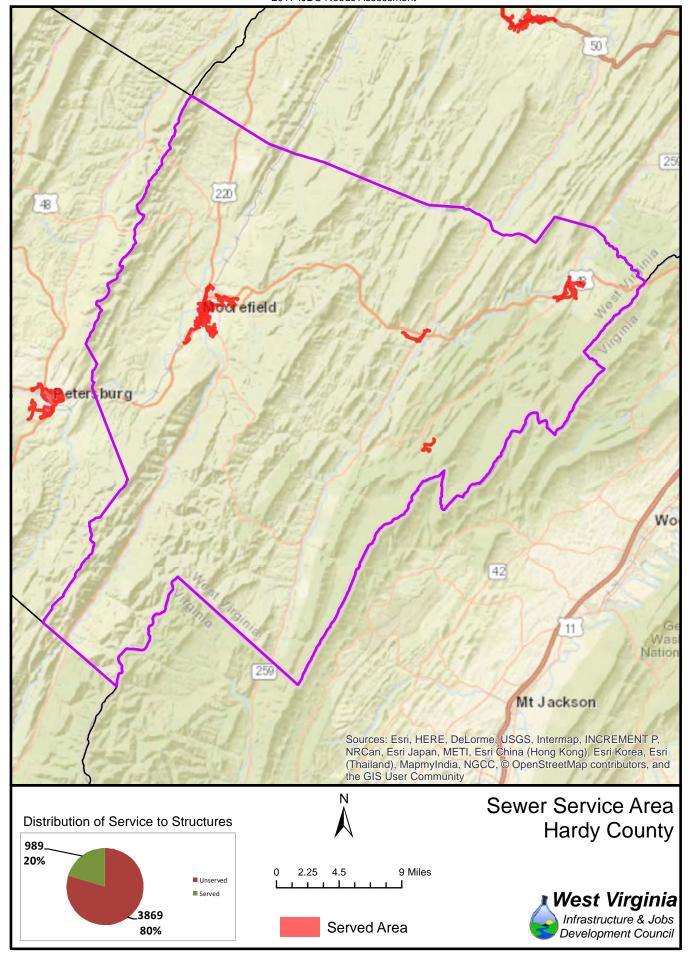

The unserved areas within the State vary considerably between Counties. Appendix F provides a summary of served and unserved structures within the State, while GIS data is provided graphically in Appendix G.

Also provided in Appendix F is a listing of served and unserved structures in the State, organized by the following geographical and political boundaries:

- x County
- x Congressional Districts
- x Regional Planning and Development Council Areas
- x Senatorial Districts
- x House Districts