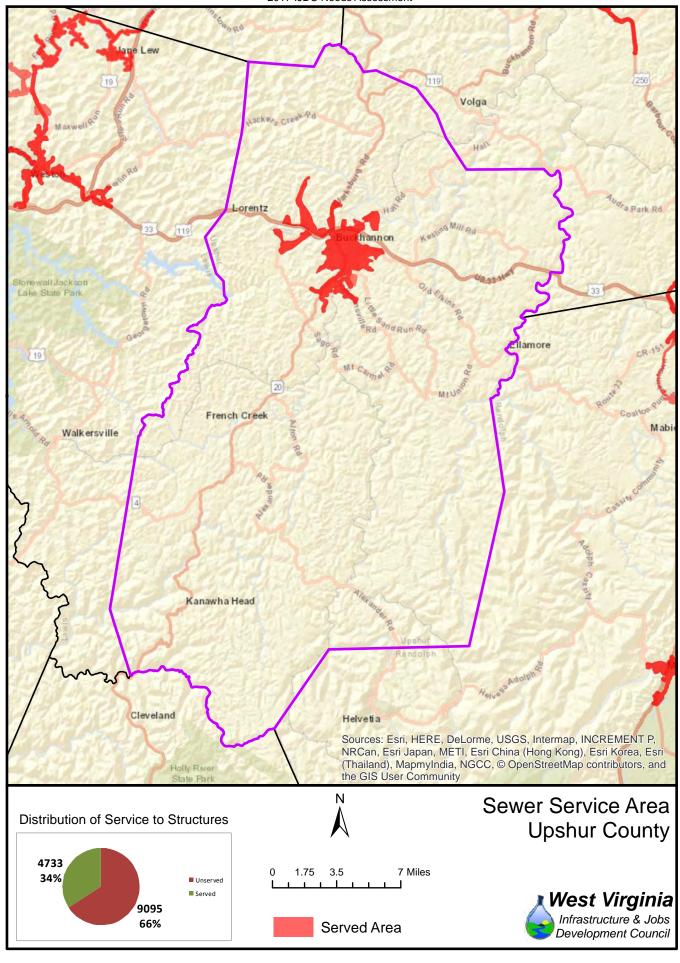

The unserved areas within the State vary considerably between Counties. Appendix F provides a summary of served and unserved structures within the State, while GIS data is provided graphically in Appendix G.

Also provided in Appendix F is a listing of served and unserved structures in the State, organized by the following geographical and political boundaries:

- x County
- x Congressional Districts
- x Regional Planning and Development Council Areas
- x Senatorial Districts
- x House Districts