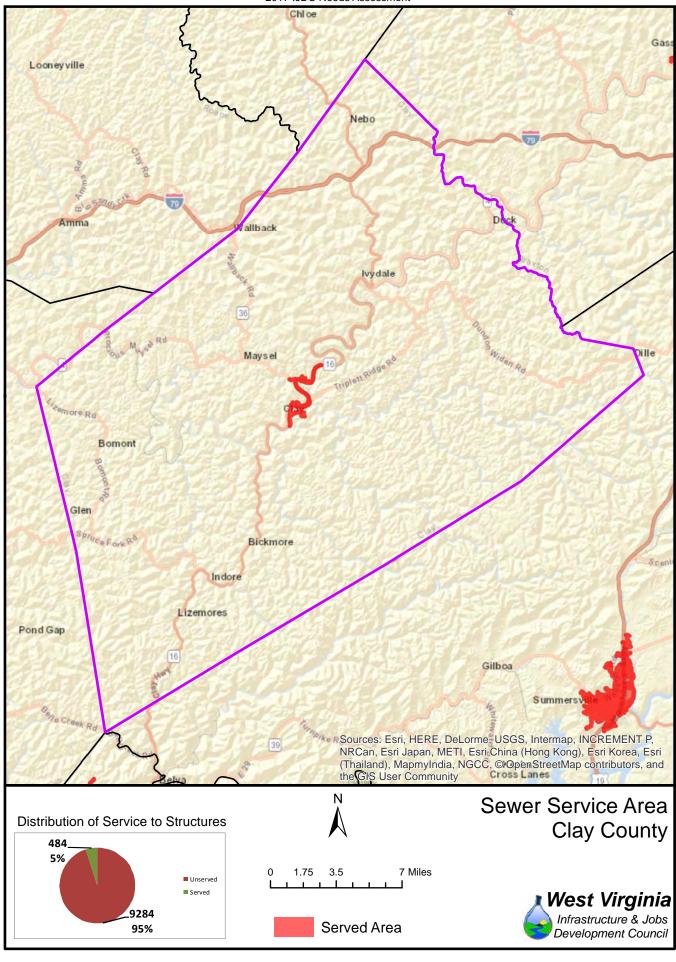

The unserved areas within the State vary considerably between Counties. Appendix F provides a summary of served and unserved structures within the State, while GIS data is provided graphically in Appendix G.

Also provided in Appendix F is a listing of served and unserved structures in the State, organized by the following geographical and political boundaries:

- x County
- x Congressional Districts
- x Regional Planning and Development Council Areas
- x Senatorial Districts
- x House Districts