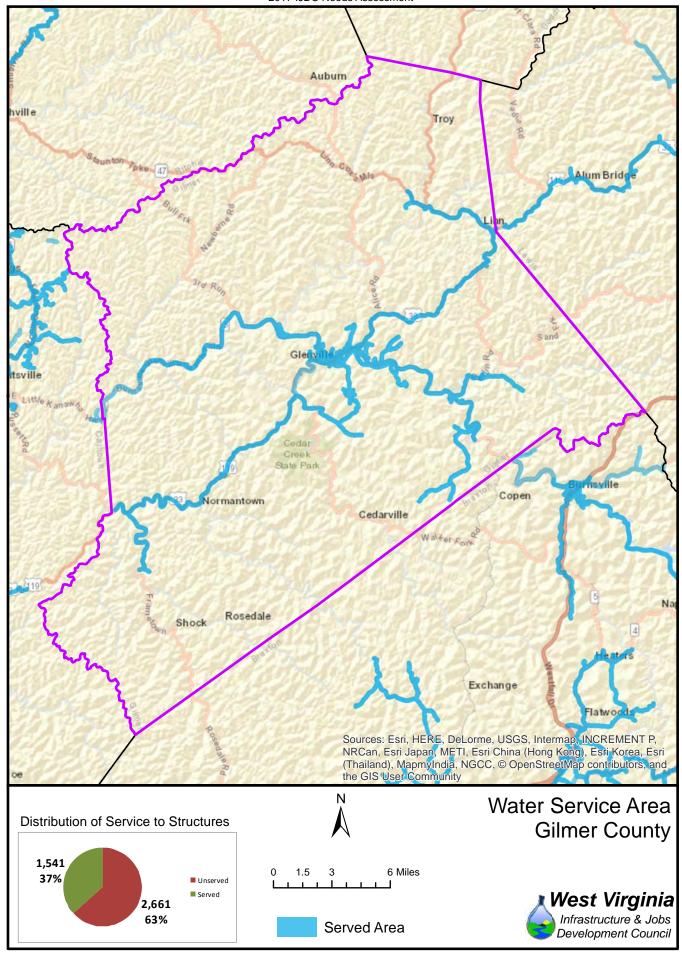

The unserved areas within the State vary considerably between Counties. Appendix F provides a summary of served and unserved structures within the State, while GIS data is provided graphically in Appendix G.

Also provided in Appendix F is a listing of served and unserved structures in the State, organized by the following geographical and political boundaries:

- x County
- x Congressional Districts
- x Regional Planning and Development Council Areas
- x Senatorial Districts
- x House Districts