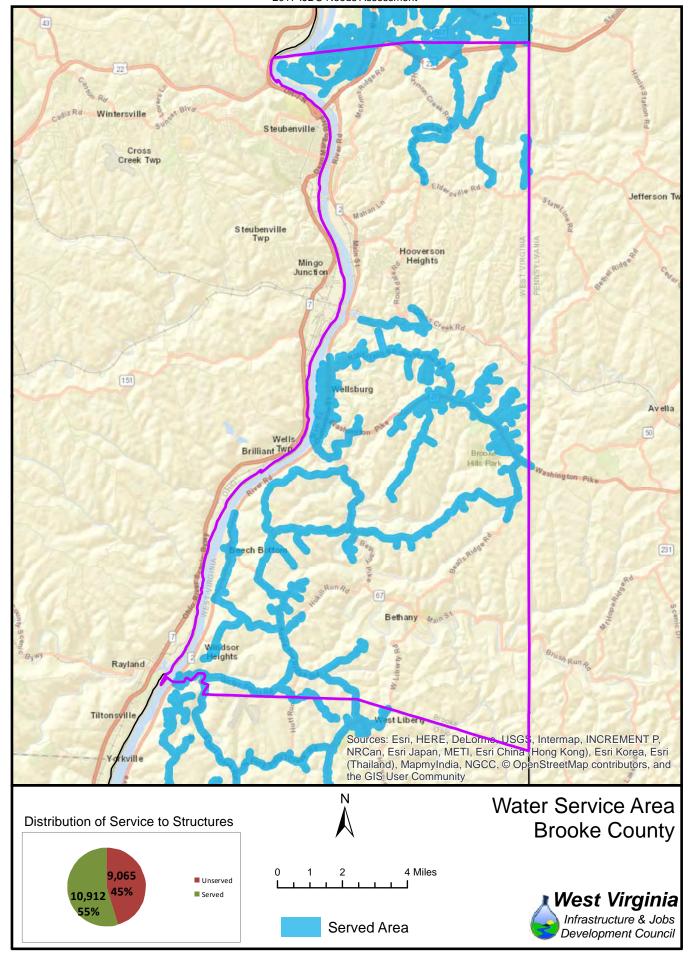

The unserved areas within the State vary considerably between Counties. Appendix F provides a summary of served and unserved structures within the State, while GIS data is provided graphically in Appendix G.

Also provided in Appendix F is a listing of served and unserved structures in the State, organized by the following geographical and political boundaries:

- x County
- x Congressional Districts
- x Regional Planning and Development Council Areas
- x Senatorial Districts
- x House Districts