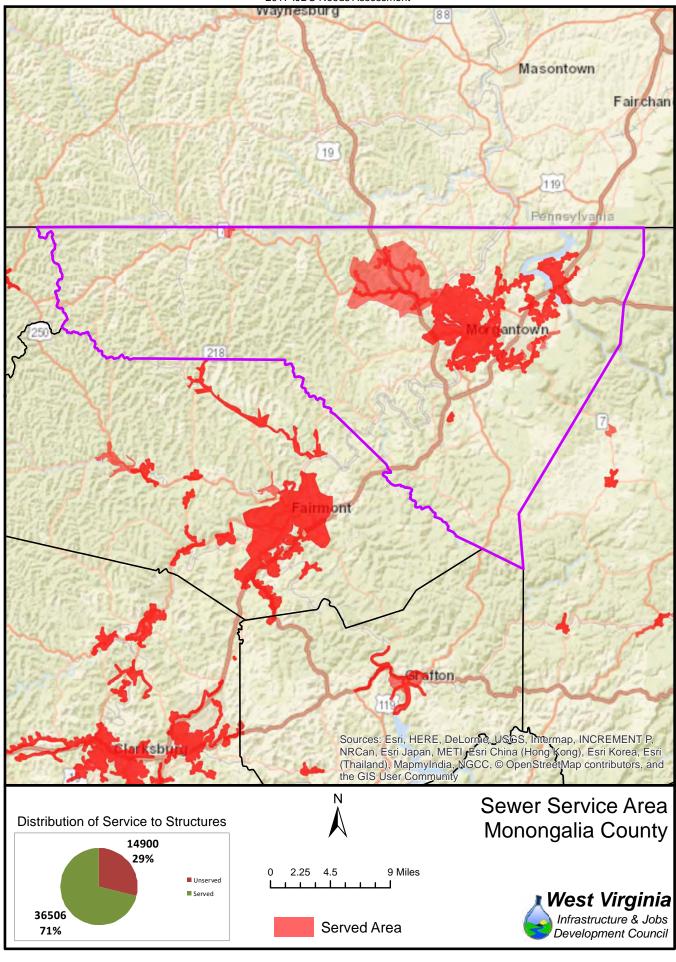

The unserved areas within the State vary considerably between Counties. Appendix F provides a summary of served and unserved structures within the State, while GIS data is provided graphically in Appendix G.

Also provided in Appendix F is a listing of served and unserved structures in the State, organized by the following geographical and political boundaries:

- x County
- x Congressional Districts
- x Regional Planning and Development Council Areas
- x Senatorial Districts
- x House Districts