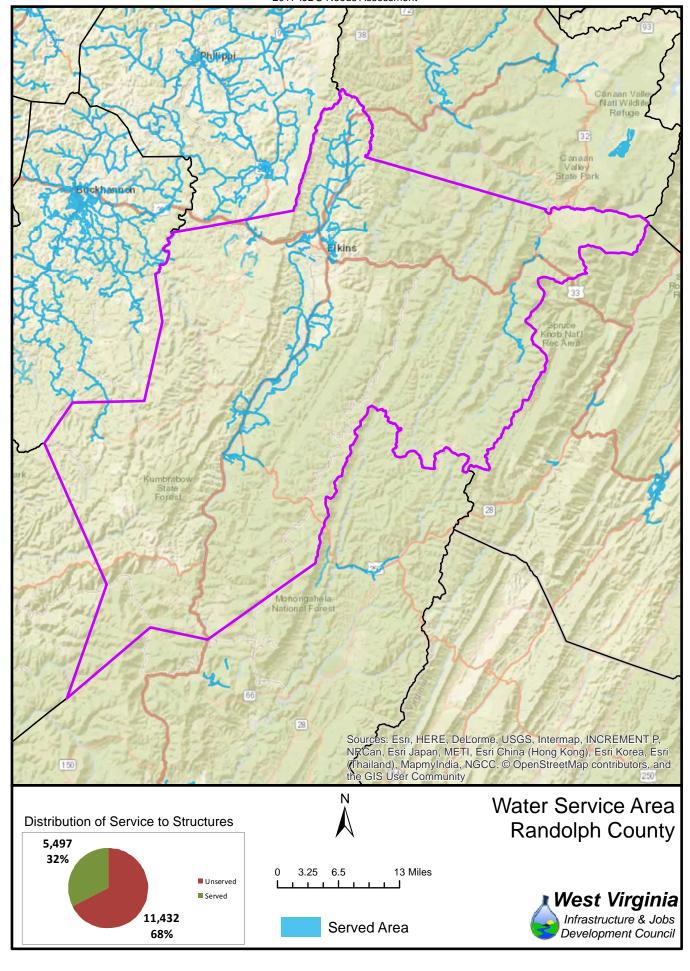

The unserved areas within the State vary considerably between Counties. Appendix F provides a summary of served and unserved structures within the State, while GIS data is provided graphically in Appendix G.

Also provided in Appendix F is a listing of served and unserved structures in the State, organized by the following geographical and political boundaries:

- x County
- x Congressional Districts
- x Regional Planning and Development Council Areas
- x Senatorial Districts
- x House Districts