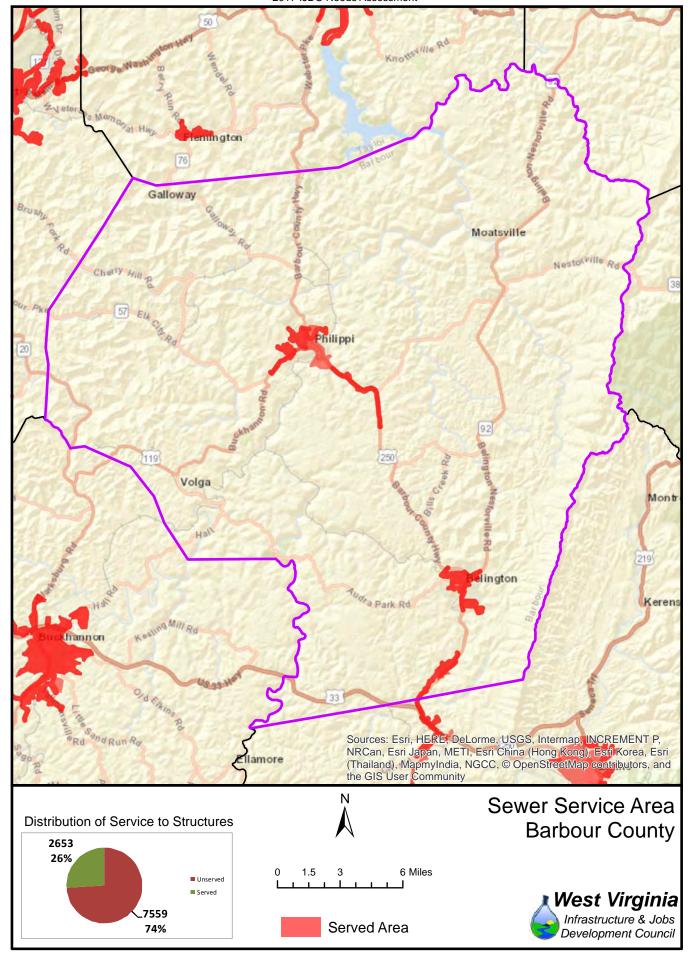

The unserved areas within the State vary considerably between Counties. Appendix F provides a summary of served and unserved structures within the State, while GIS data is provided graphically in Appendix G.

Also provided in Appendix F is a listing of served and unserved structures in the State, organized by the following geographical and political boundaries:

- x County
- x Congressional Districts
- x Regional Planning and Development Council Areas
- x Senatorial Districts
- x House Districts