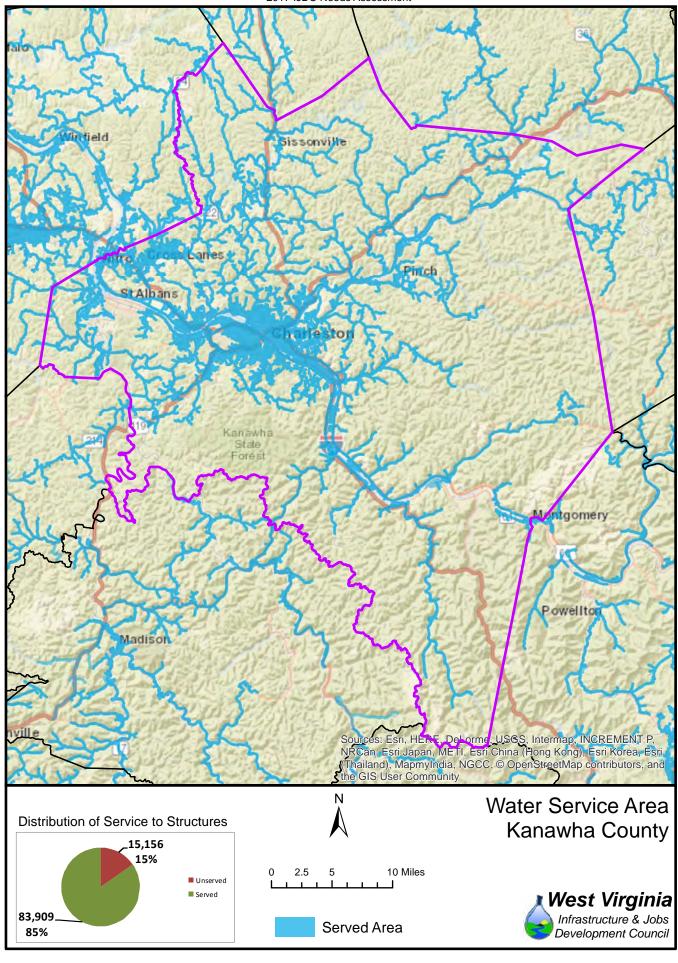

The unserved areas within the State vary considerably between Counties. Appendix F provides a summary of served and unserved structures within the State, while GIS data is provided graphically in Appendix G.

Also provided in Appendix F is a listing of served and unserved structures in the State, organized by the following geographical and political boundaries:

- x County
- x Congressional Districts
- x Regional Planning and Development Council Areas
- x Senatorial Districts
- x House Districts