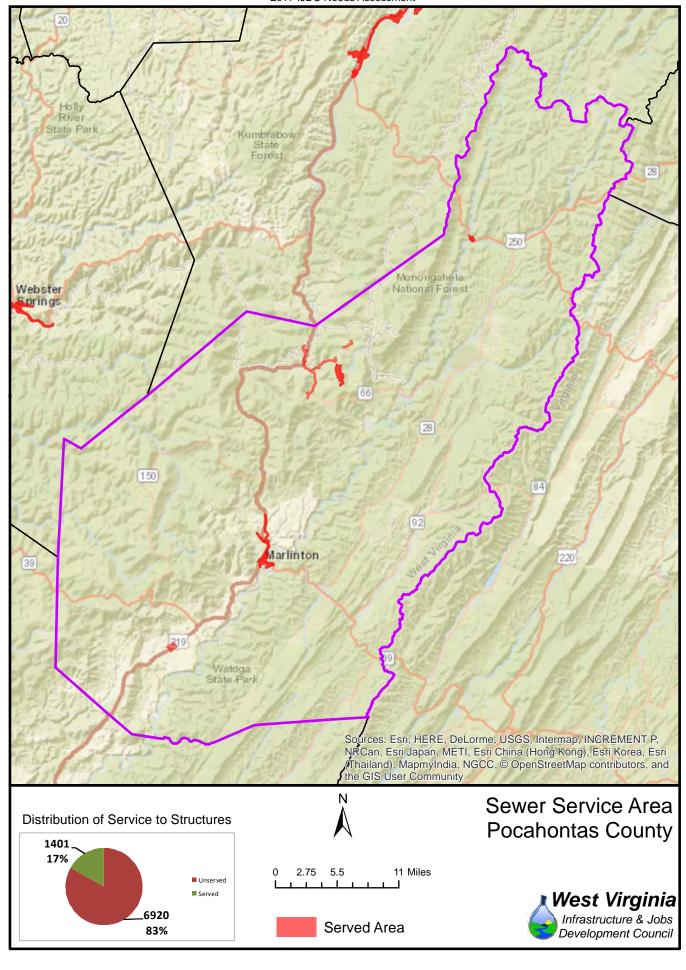

The unserved areas within the State vary considerably between Counties. Appendix F provides a summary of served and unserved structures within the State, while GIS data is provided graphically in Appendix G.

Also provided in Appendix F is a listing of served and unserved structures in the State, organized by the following geographical and political boundaries:

- x County
- x Congressional Districts
- x Regional Planning and Development Council Areas
- x Senatorial Districts
- x House Districts