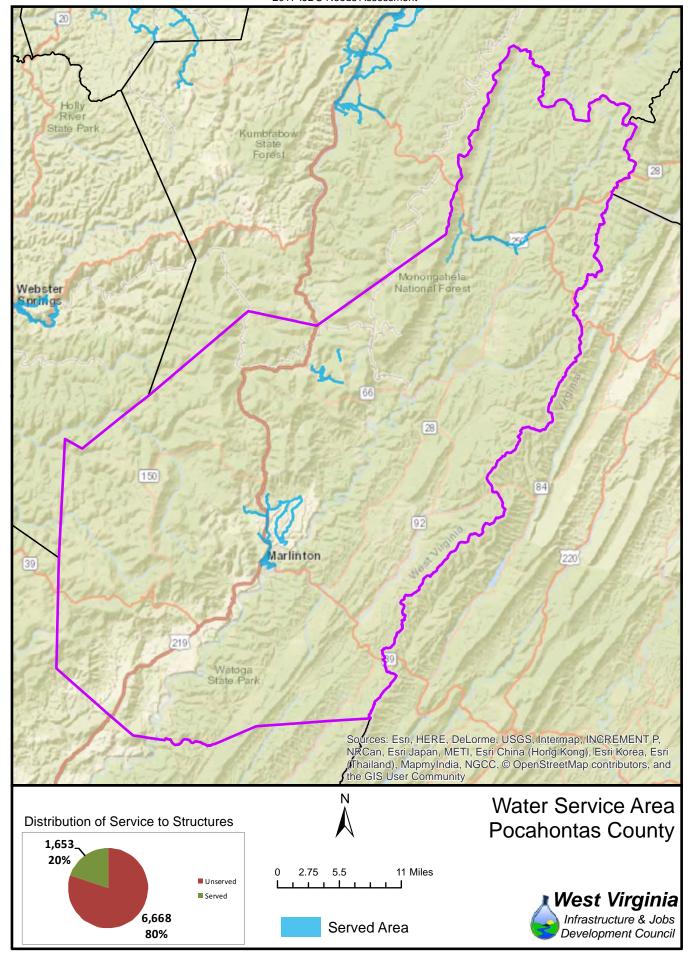

The unserved areas within the State vary considerably between Counties. Appendix F provides a summary of served and unserved structures within the State, while GIS data is provided graphically in Appendix G.

Also provided in Appendix F is a listing of served and unserved structures in the State, organized by the following geographical and political boundaries:

- x County
- x Congressional Districts
- x Regional Planning and Development Council Areas
- x Senatorial Districts
- x House Districts