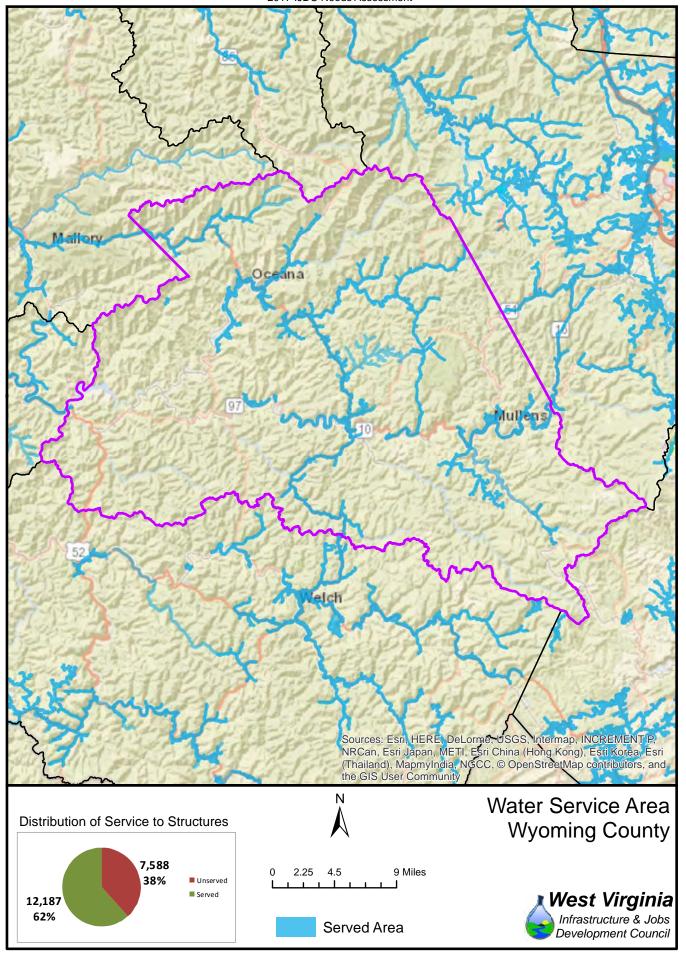

The unserved areas within the State vary considerably between Counties. Appendix F provides a summary of served and unserved structures within the State, while GIS data is provided graphically in Appendix G.

Also provided in Appendix F is a listing of served and unserved structures in the State, organized by the following geographical and political boundaries:

- x County
- x Congressional Districts
- x Regional Planning and Development Council Areas
- x Senatorial Districts
- x House Districts