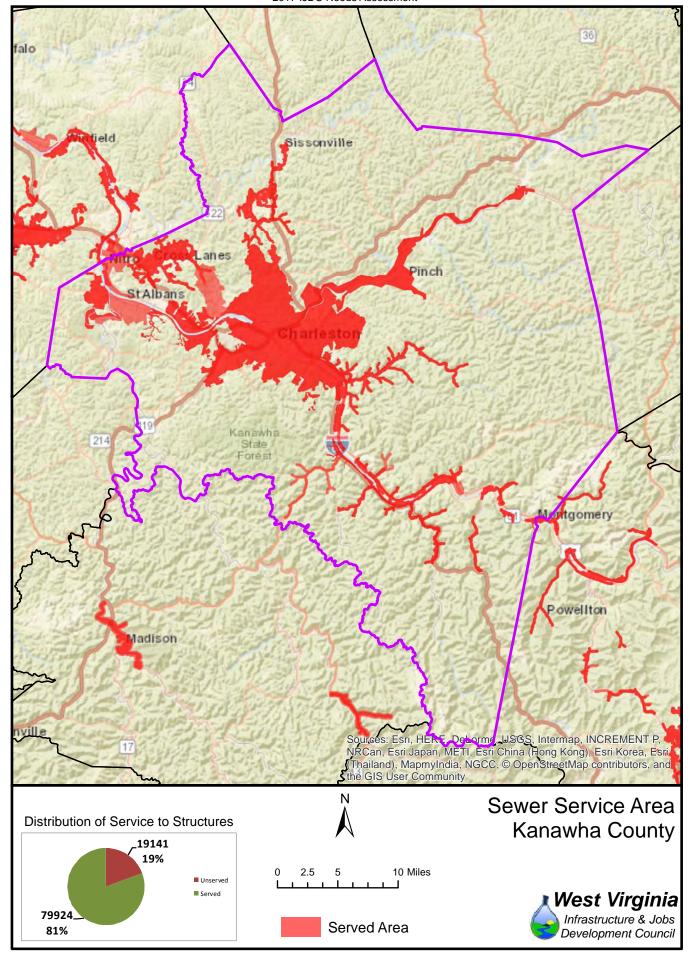

The unserved areas within the State vary considerably between Counties. Appendix F provides a summary of served and unserved structures within the State, while GIS data is provided graphically in Appendix G.

Also provided in Appendix F is a listing of served and unserved structures in the State, organized by the following geographical and political boundaries:

- x County
- x Congressional Districts
- x Regional Planning and Development Council Areas
- x Senatorial Districts
- x House Districts