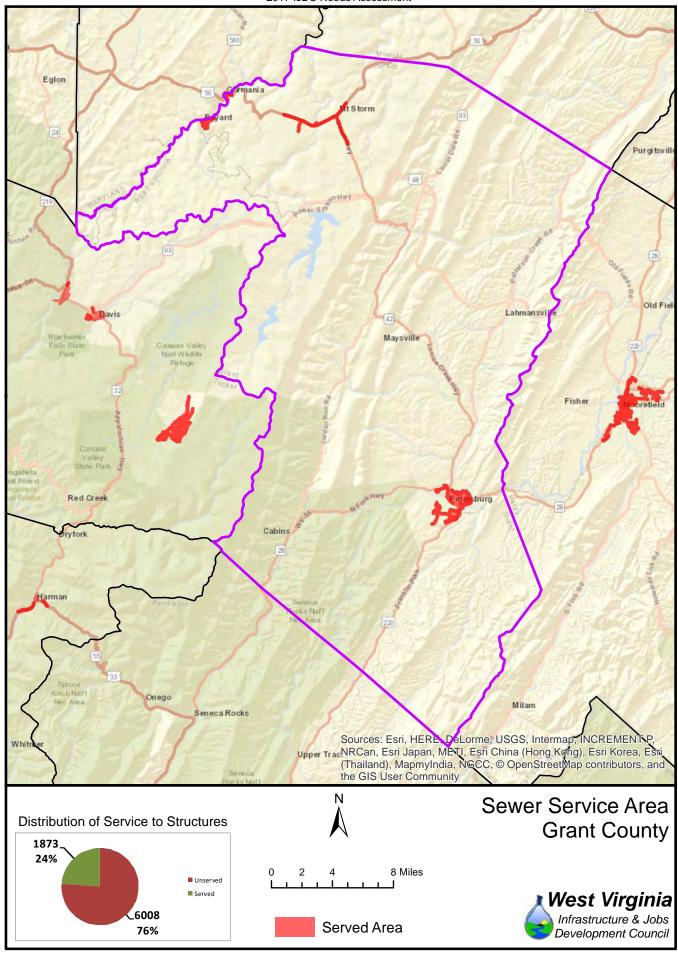

The unserved areas within the State vary considerably between Counties. Appendix F provides a summary of served and unserved structures within the State, while GIS data is provided graphically in Appendix G.

Also provided in Appendix F is a listing of served and unserved structures in the State, organized by the following geographical and political boundaries:

- x County
- x Congressional Districts
- x Regional Planning and Development Council Areas
- x Senatorial Districts
- x House Districts