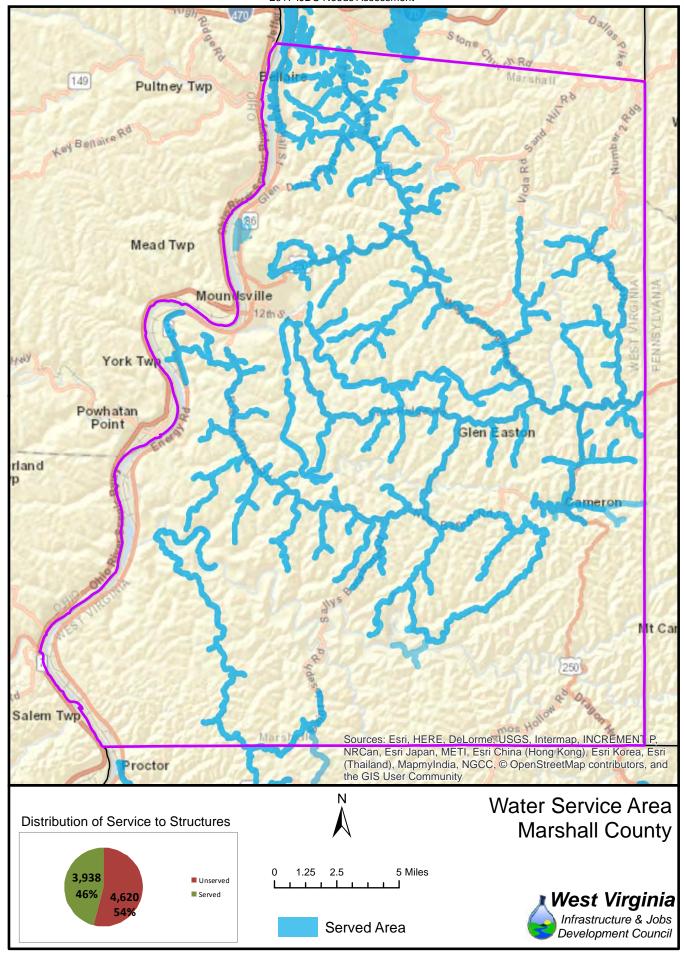

The unserved areas within the State vary considerably between Counties. Appendix F provides a summary of served and unserved structures within the State, while GIS data is provided graphically in Appendix G.

Also provided in Appendix F is a listing of served and unserved structures in the State, organized by the following geographical and political boundaries:

- x County
- x Congressional Districts
- x Regional Planning and Development Council Areas
- x Senatorial Districts
- x House Districts