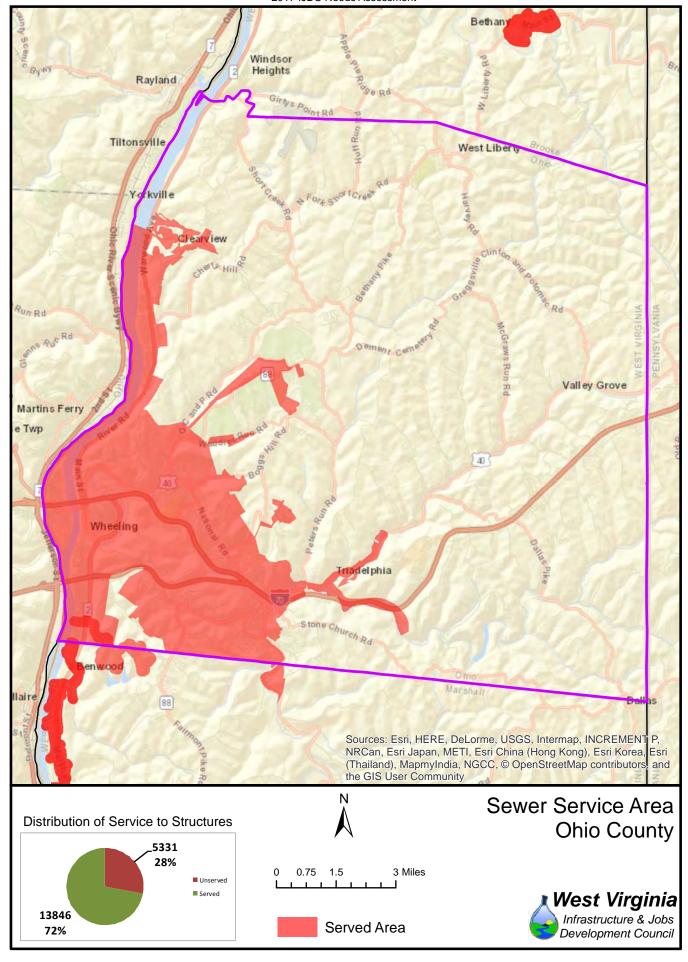

The unserved areas within the State vary considerably between Counties. Appendix F provides a summary of served and unserved structures within the State, while GIS data is provided graphically in Appendix G.

Also provided in Appendix F is a listing of served and unserved structures in the State, organized by the following geographical and political boundaries:

- x County
- x Congressional Districts
- x Regional Planning and Development Council Areas
- x Senatorial Districts
- x House Districts