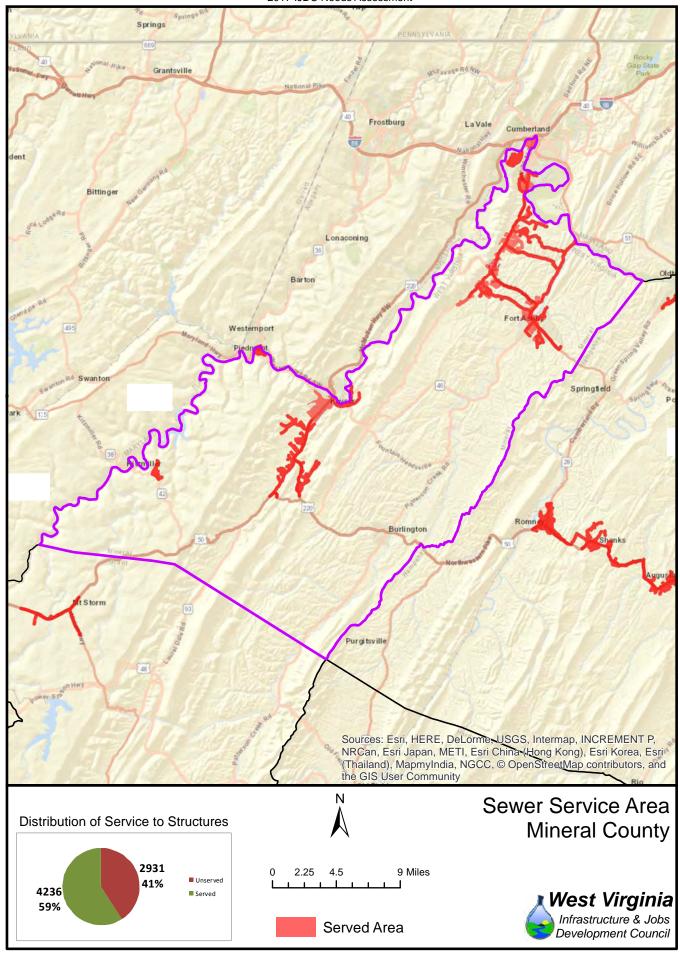

The unserved areas within the State vary considerably between Counties. Appendix F provides a summary of served and unserved structures within the State, while GIS data is provided graphically in Appendix G.

Also provided in Appendix F is a listing of served and unserved structures in the State, organized by the following geographical and political boundaries:

- x County
- x Congressional Districts
- x Regional Planning and Development Council Areas
- x Senatorial Districts
- x House Districts