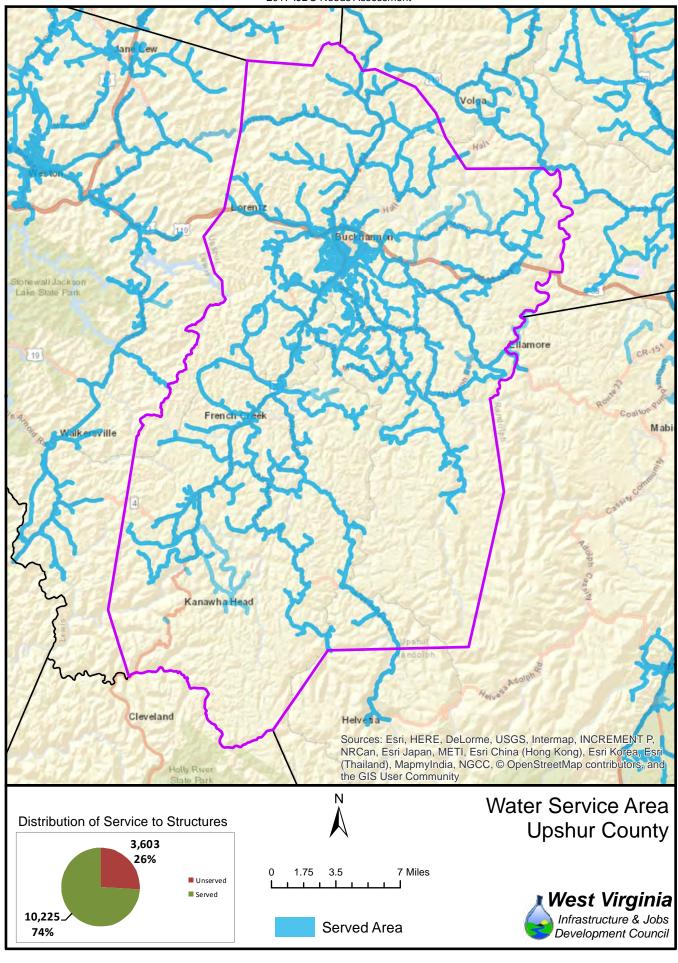

The unserved areas within the State vary considerably between Counties. Appendix F provides a summary of served and unserved structures within the State, while GIS data is provided graphically in Appendix G.

Also provided in Appendix F is a listing of served and unserved structures in the State, organized by the following geographical and political boundaries:

- x County
- x Congressional Districts
- x Regional Planning and Development Council Areas
- x Senatorial Districts
- x House Districts