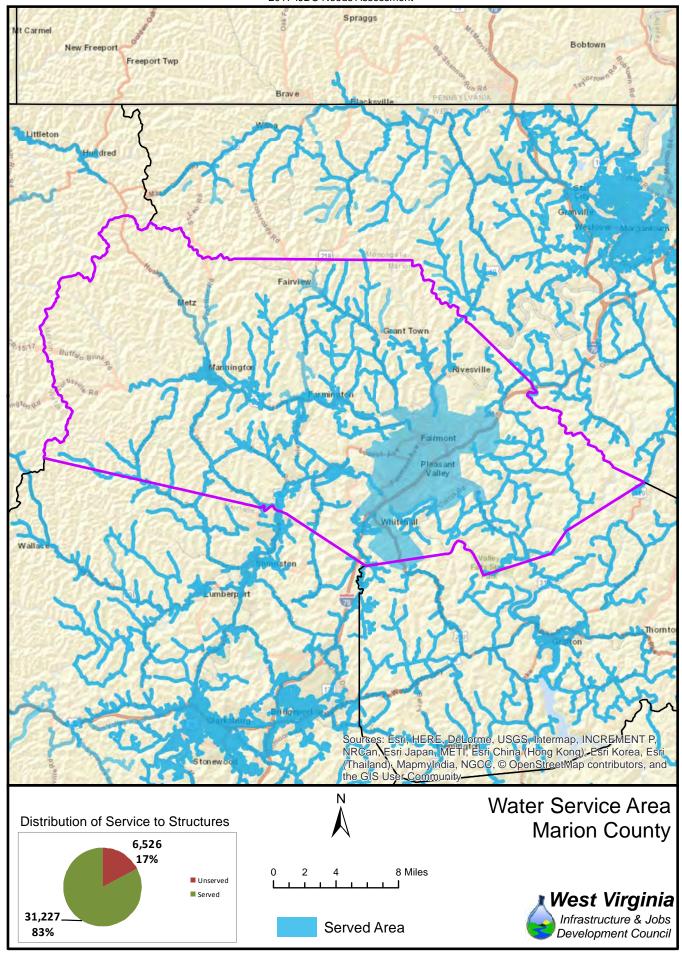

The unserved areas within the State vary considerably between Counties. Appendix F provides a summary of served and unserved structures within the State, while GIS data is provided graphically in Appendix G.

Also provided in Appendix F is a listing of served and unserved structures in the State, organized by the following geographical and political boundaries:

- x County
- x Congressional Districts
- x Regional Planning and Development Council Areas
- x Senatorial Districts
- x House Districts