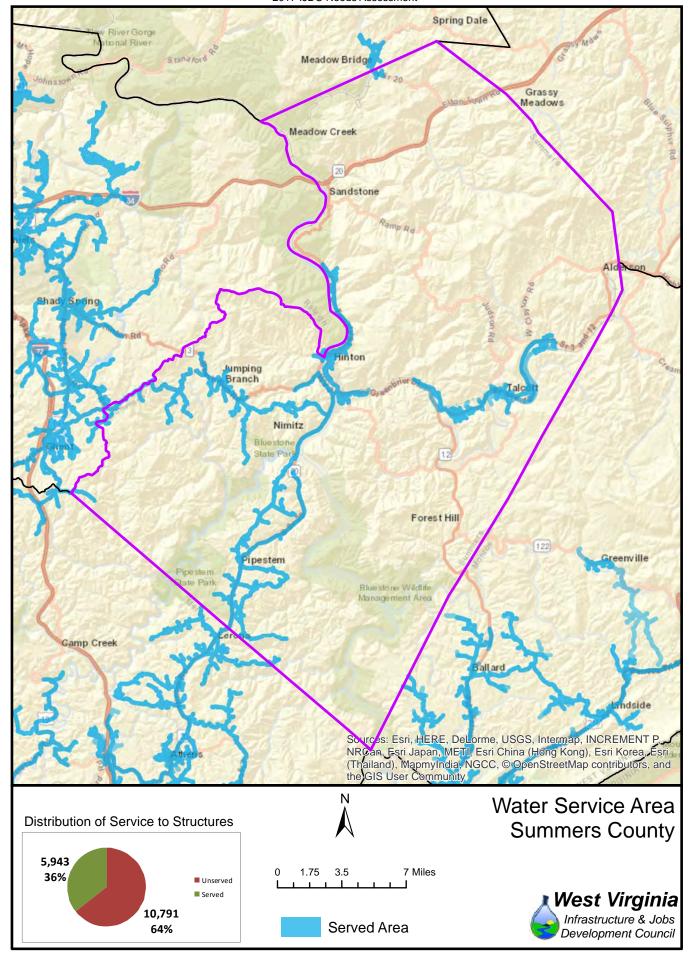

The unserved areas within the State vary considerably between Counties. Appendix F provides a summary of served and unserved structures within the State, while GIS data is provided graphically in Appendix G.

Also provided in Appendix F is a listing of served and unserved structures in the State, organized by the following geographical and political boundaries:

- x County
- x Congressional Districts
- x Regional Planning and Development Council Areas
- x Senatorial Districts
- x House Districts