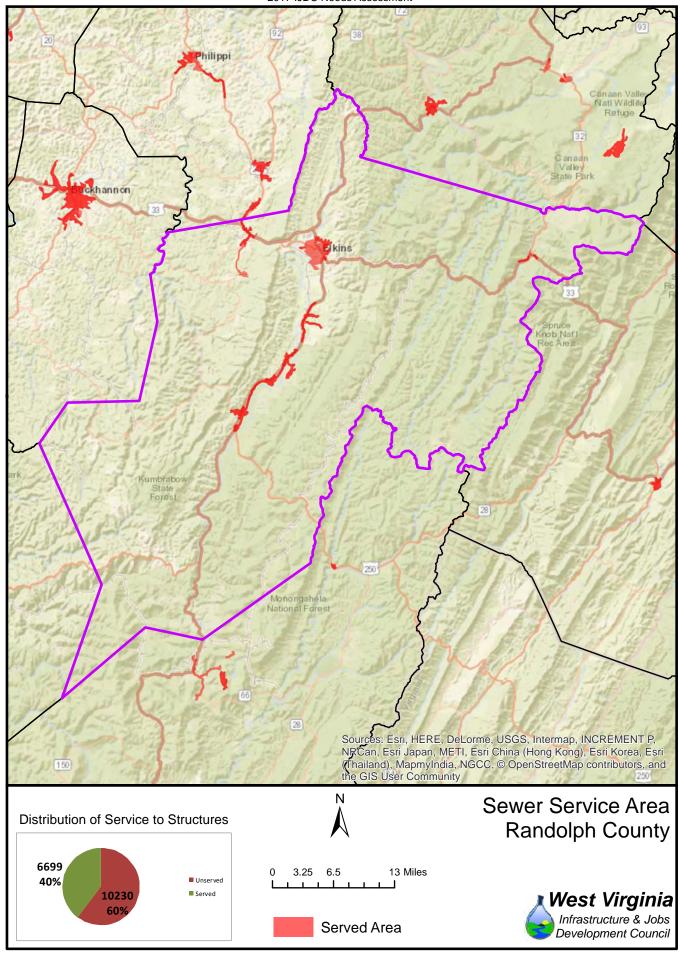

The unserved areas within the State vary considerably between Counties. Appendix F provides a summary of served and unserved structures within the State, while GIS data is provided graphically in Appendix G.

Also provided in Appendix F is a listing of served and unserved structures in the State, organized by the following geographical and political boundaries:

- x County
- x Congressional Districts
- x Regional Planning and Development Council Areas
- x Senatorial Districts
- x House Districts