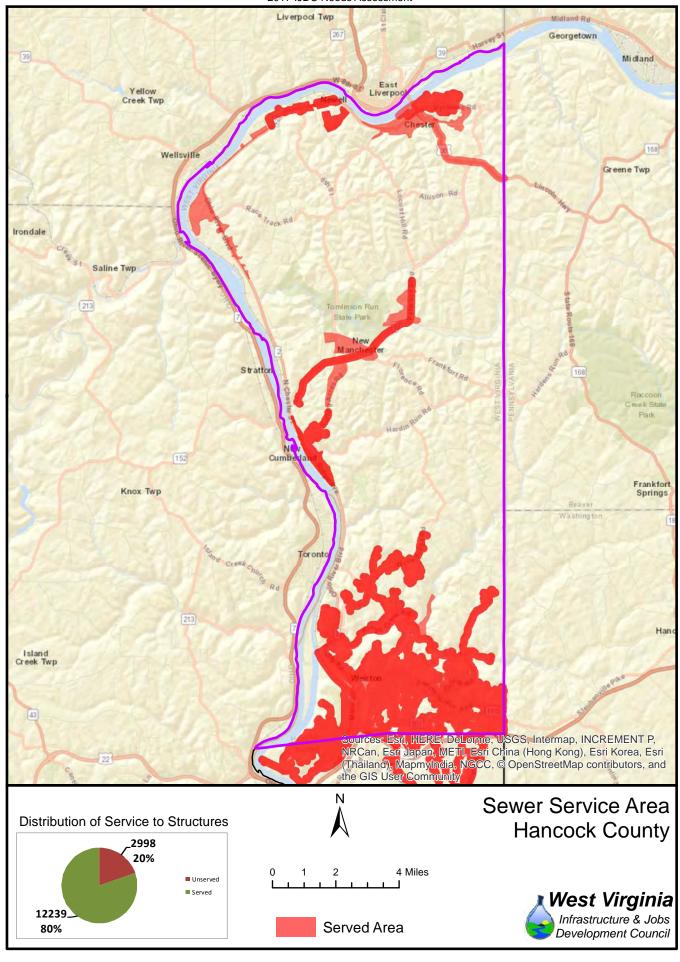

The unserved areas within the State vary considerably between Counties. Appendix F provides a summary of served and unserved structures within the State, while GIS data is provided graphically in Appendix G.

Also provided in Appendix F is a listing of served and unserved structures in the State, organized by the following geographical and political boundaries:

- x County
- x Congressional Districts
- x Regional Planning and Development Council Areas
- x Senatorial Districts
- x House Districts