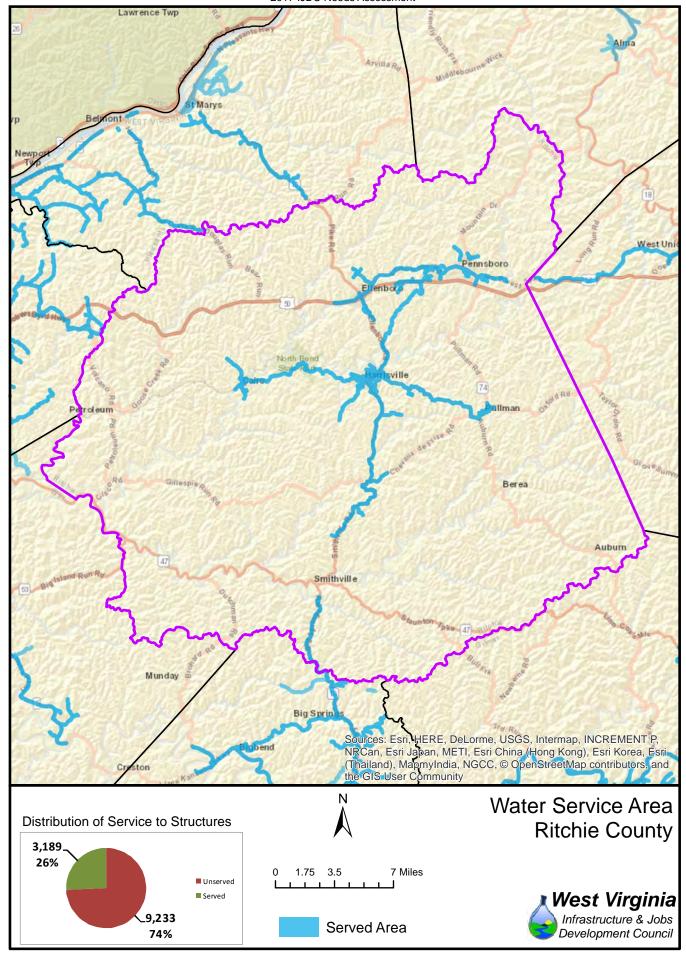

The unserved areas within the State vary considerably between Counties. Appendix F provides a summary of served and unserved structures within the State, while GIS data is provided graphically in Appendix G.

Also provided in Appendix F is a listing of served and unserved structures in the State, organized by the following geographical and political boundaries:

- x County
- x Congressional Districts
- x Regional Planning and Development Council Areas
- x Senatorial Districts
- x House Districts