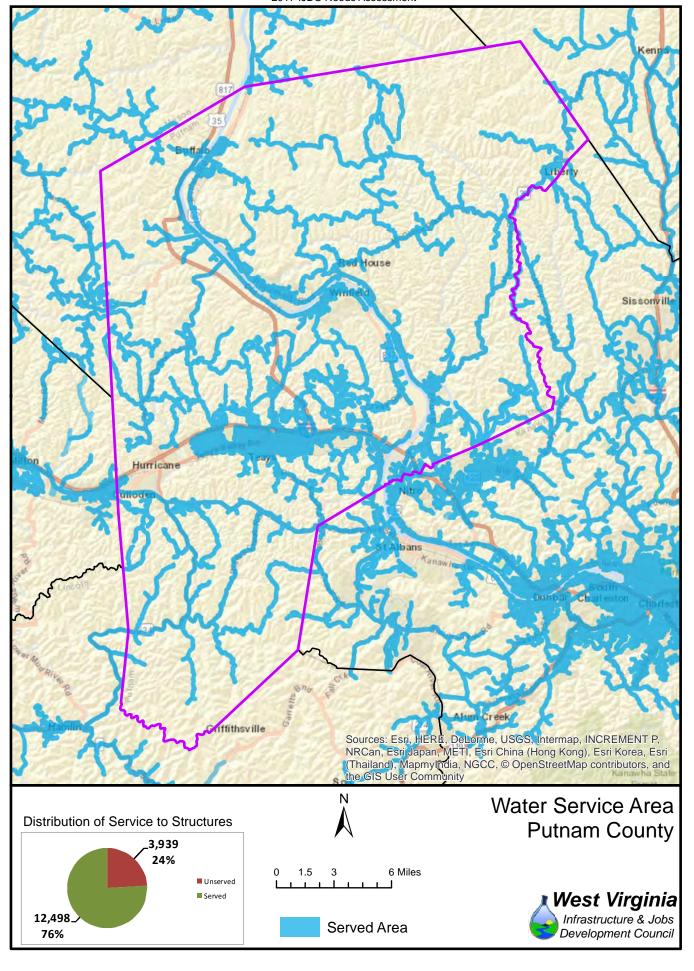

The unserved areas within the State vary considerably between Counties. Appendix F provides a summary of served and unserved structures within the State, while GIS data is provided graphically in Appendix G.

Also provided in Appendix F is a listing of served and unserved structures in the State, organized by the following geographical and political boundaries:

- x County
- x Congressional Districts
- x Regional Planning and Development Council Areas
- x Senatorial Districts
- x House Districts