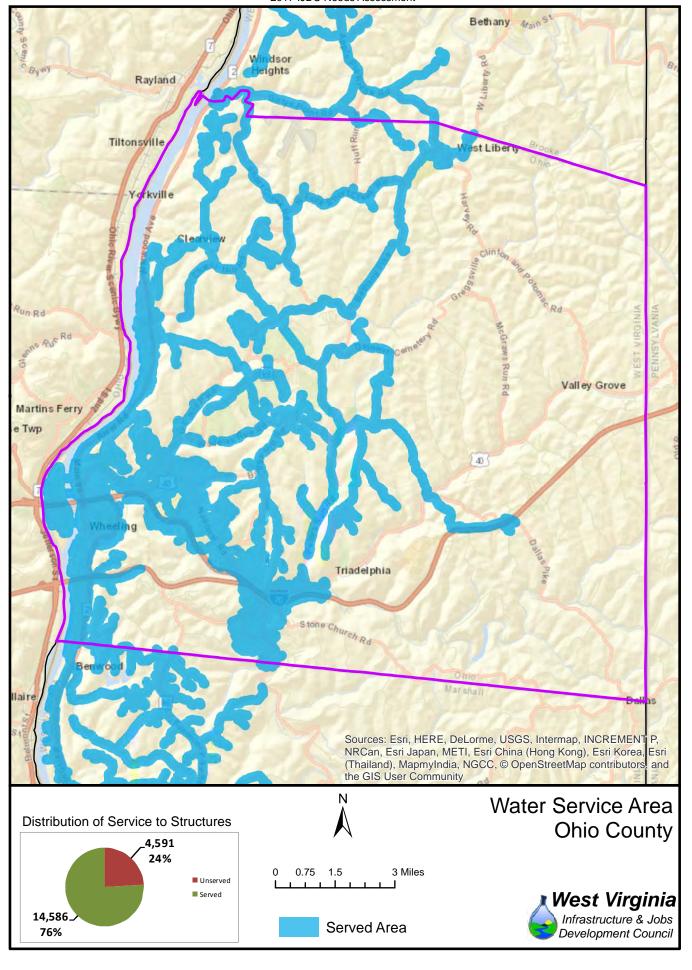

The unserved areas within the State vary considerably between Counties. Appendix F provides a summary of served and unserved structures within the State, while GIS data is provided graphically in Appendix G.

Also provided in Appendix F is a listing of served and unserved structures in the State, organized by the following geographical and political boundaries:

- x County
- x Congressional Districts
- x Regional Planning and Development Council Areas
- x Senatorial Districts
- x House Districts