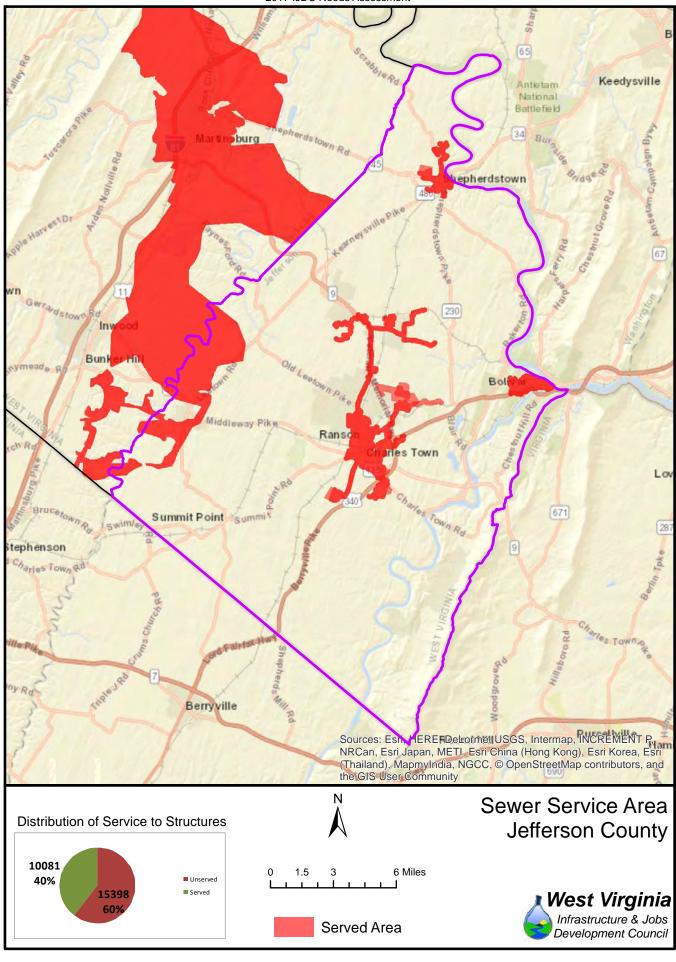

The unserved areas within the State vary considerably between Counties. Appendix F provides a summary of served and unserved structures within the State, while GIS data is provided graphically in Appendix G.

Also provided in Appendix F is a listing of served and unserved structures in the State, organized by the following geographical and political boundaries:

- x County
- x Congressional Districts
- x Regional Planning and Development Council Areas
- x Senatorial Districts
- x House Districts