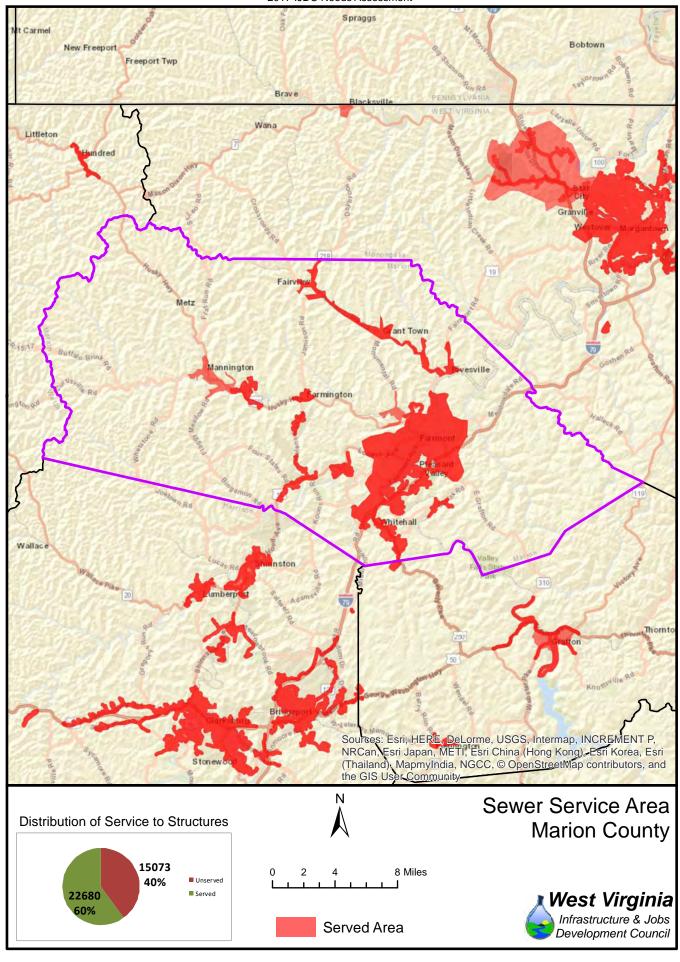

The unserved areas within the State vary considerably between Counties. Appendix F provides a summary of served and unserved structures within the State, while GIS data is provided graphically in Appendix G.

Also provided in Appendix F is a listing of served and unserved structures in the State, organized by the following geographical and political boundaries:

- x County
- x Congressional Districts
- x Regional Planning and Development Council Areas
- x Senatorial Districts
- x House Districts