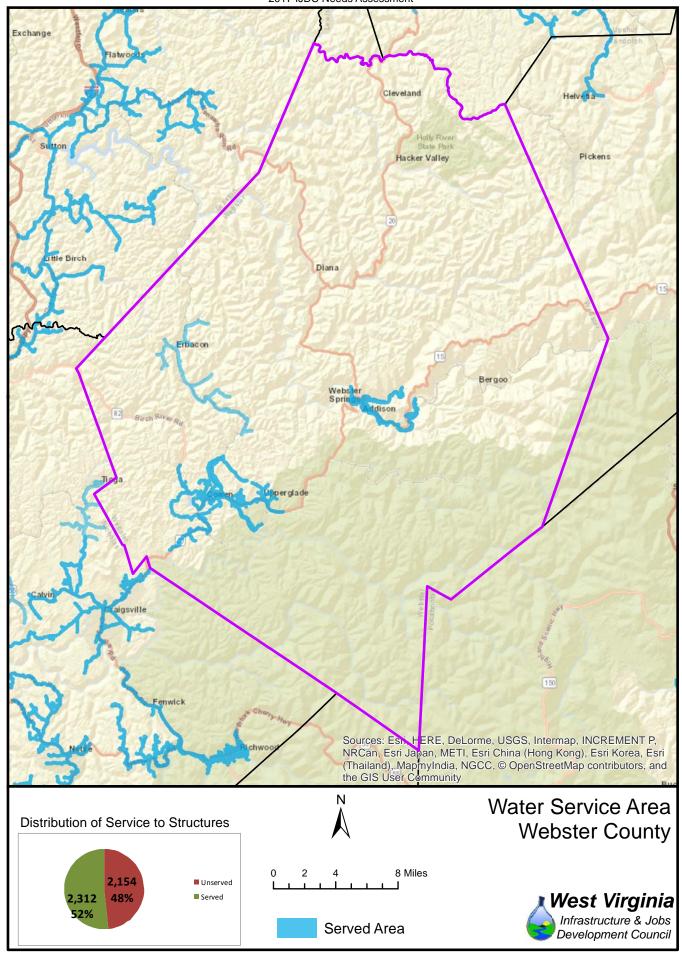

The unserved areas within the State vary considerably between Counties. Appendix F provides a summary of served and unserved structures within the State, while GIS data is provided graphically in Appendix G.

Also provided in Appendix F is a listing of served and unserved structures in the State, organized by the following geographical and political boundaries:

- x County
- x Congressional Districts
- x Regional Planning and Development Council Areas
- x Senatorial Districts
- x House Districts