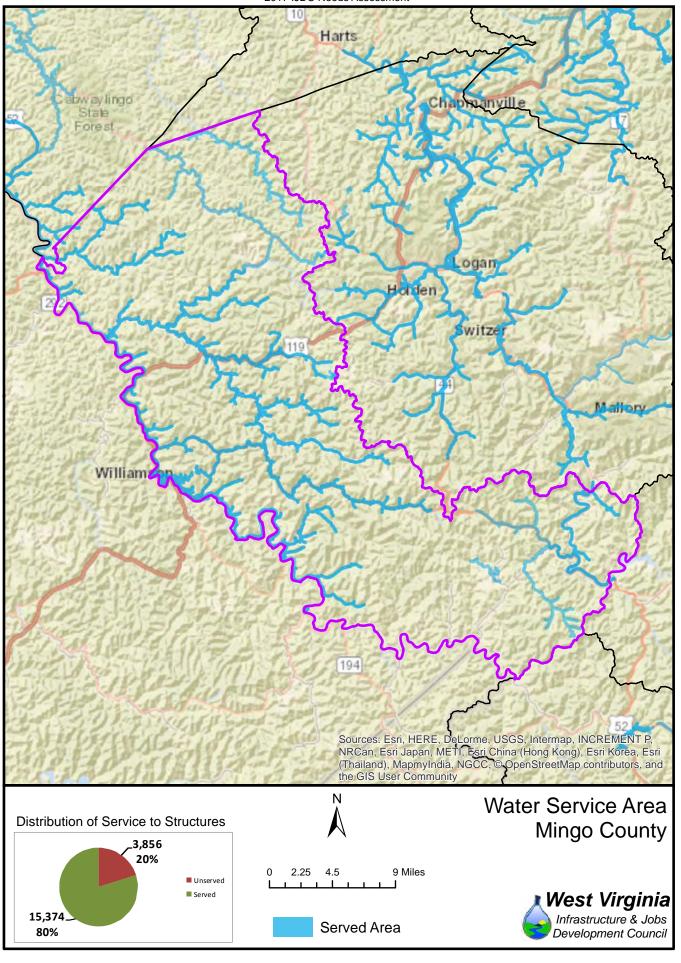

The unserved areas within the State vary considerably between Counties. Appendix F provides a summary of served and unserved structures within the State, while GIS data is provided graphically in Appendix G.

Also provided in Appendix F is a listing of served and unserved structures in the State, organized by the following geographical and political boundaries:

- x County
- x Congressional Districts
- x Regional Planning and Development Council Areas
- x Senatorial Districts
- x House Districts