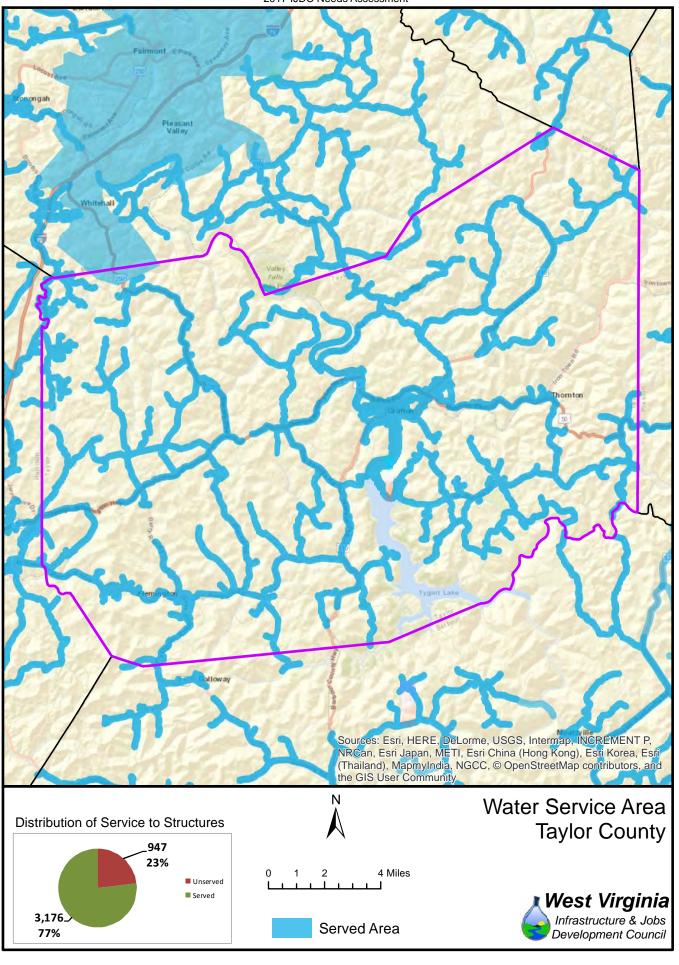

The unserved areas within the State vary considerably between Counties. Appendix F provides a summary of served and unserved structures within the State, while GIS data is provided graphically in Appendix G.

Also provided in Appendix F is a listing of served and unserved structures in the State, organized by the following geographical and political boundaries:

- x County
- x Congressional Districts
- x Regional Planning and Development Council Areas
- x Senatorial Districts
- x House Districts