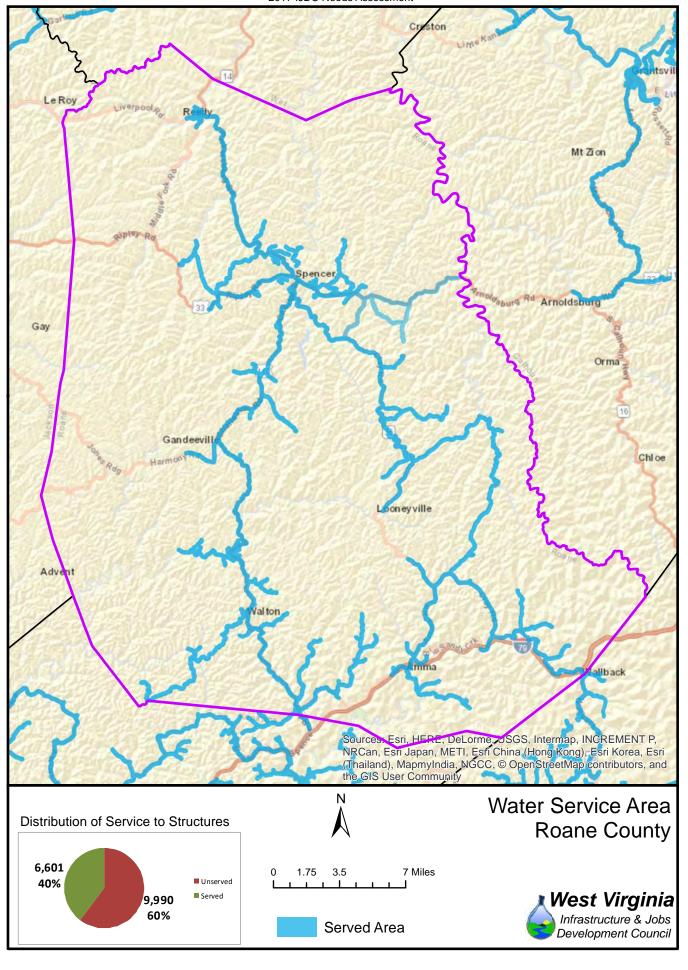

The unserved areas within the State vary considerably between Counties. Appendix F provides a summary of served and unserved structures within the State, while GIS data is provided graphically in Appendix G.

Also provided in Appendix F is a listing of served and unserved structures in the State, organized by the following geographical and political boundaries:

- x County
- x Congressional Districts
- x Regional Planning and Development Council Areas
- x Senatorial Districts
- x House Districts