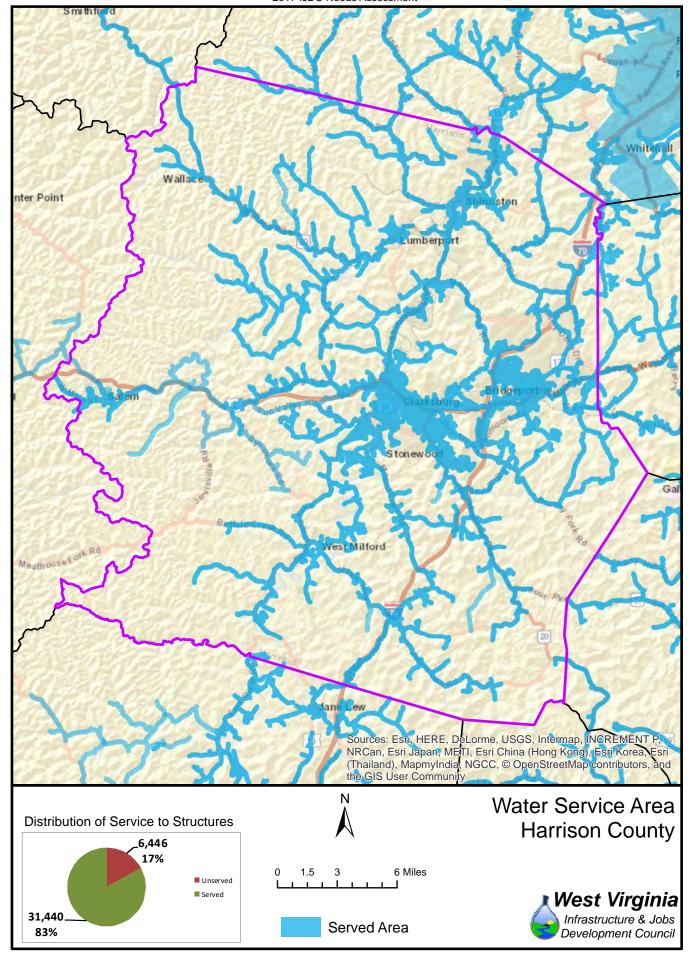

The unserved areas within the State vary considerably between Counties. Appendix F provides a summary of served and unserved structures within the State, while GIS data is provided graphically in Appendix G.

Also provided in Appendix F is a listing of served and unserved structures in the State, organized by the following geographical and political boundaries:

- x County
- x Congressional Districts
- x Regional Planning and Development Council Areas
- x Senatorial Districts
- x House Districts