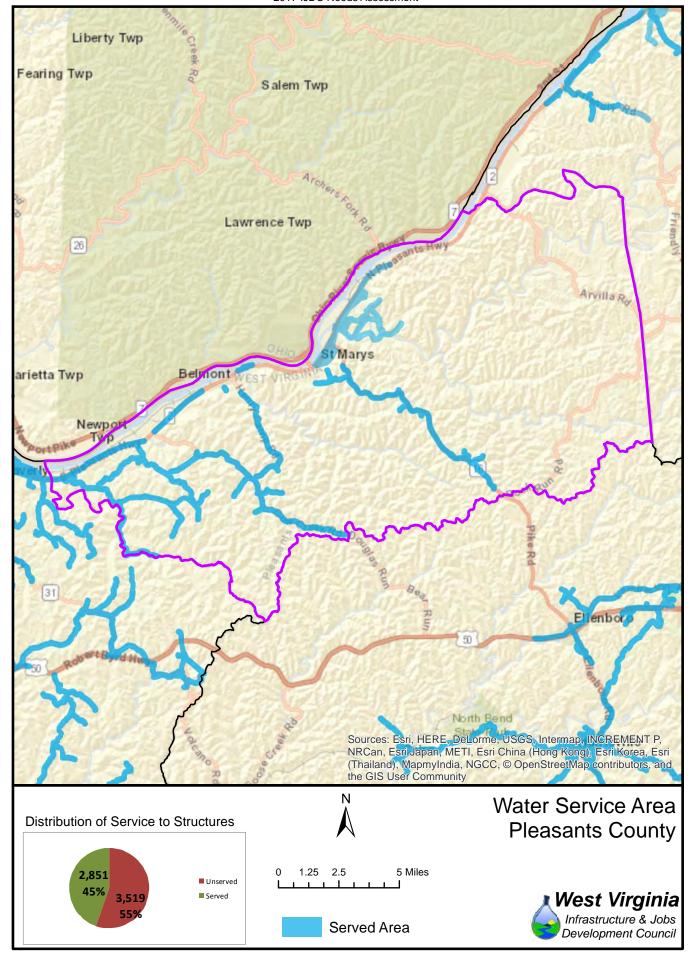

The unserved areas within the State vary considerably between Counties. Appendix F provides a summary of served and unserved structures within the State, while GIS data is provided graphically in Appendix G.

Also provided in Appendix F is a listing of served and unserved structures in the State, organized by the following geographical and political boundaries:

- x County
- x Congressional Districts
- x Regional Planning and Development Council Areas
- x Senatorial Districts
- x House Districts