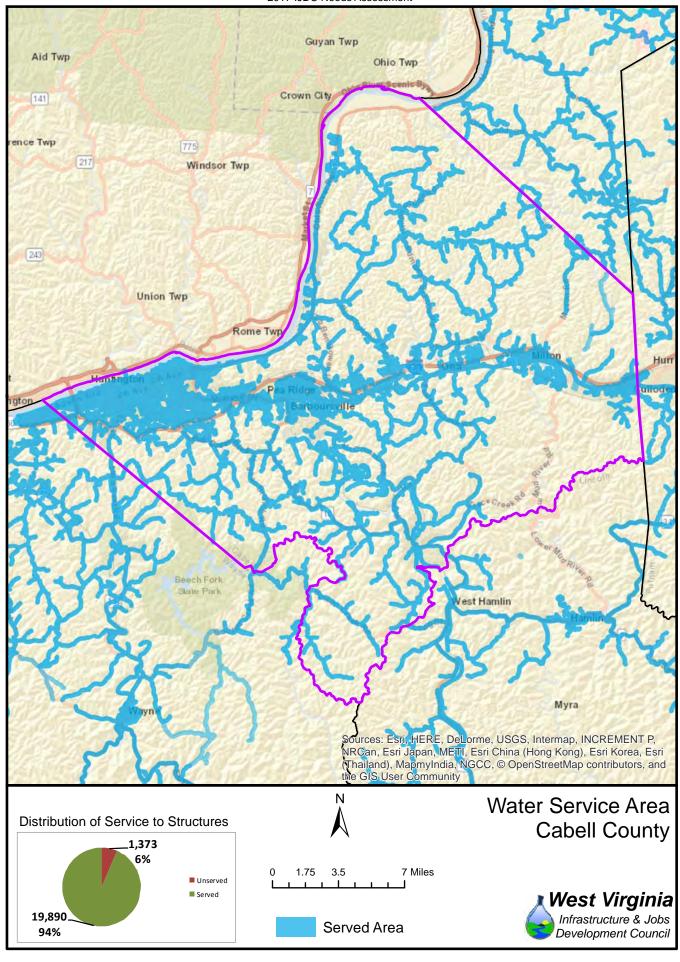

The unserved areas within the State vary considerably between Counties. Appendix F provides a summary of served and unserved structures within the State, while GIS data is provided graphically in Appendix G.

Also provided in Appendix F is a listing of served and unserved structures in the State, organized by the following geographical and political boundaries:

- x County
- x Congressional Districts
- x Regional Planning and Development Council Areas
- x Senatorial Districts
- x House Districts