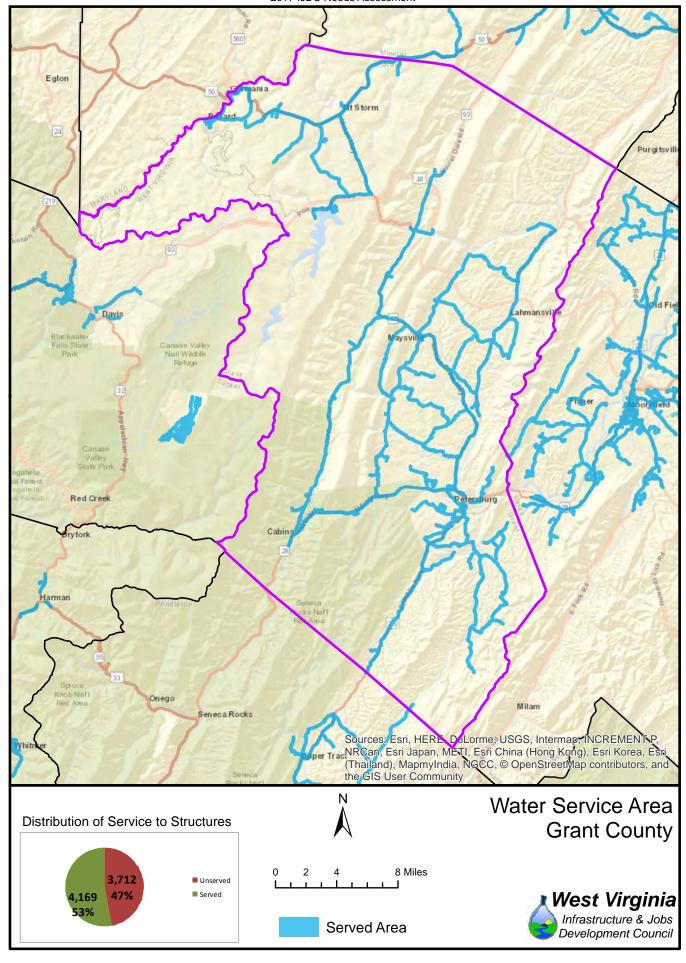

The unserved areas within the State vary considerably between Counties. Appendix F provides a summary of served and unserved structures within the State, while GIS data is provided graphically in Appendix G.

Also provided in Appendix F is a listing of served and unserved structures in the State, organized by the following geographical and political boundaries:

- x County
- x Congressional Districts
- x Regional Planning and Development Council Areas
- x Senatorial Districts
- x House Districts