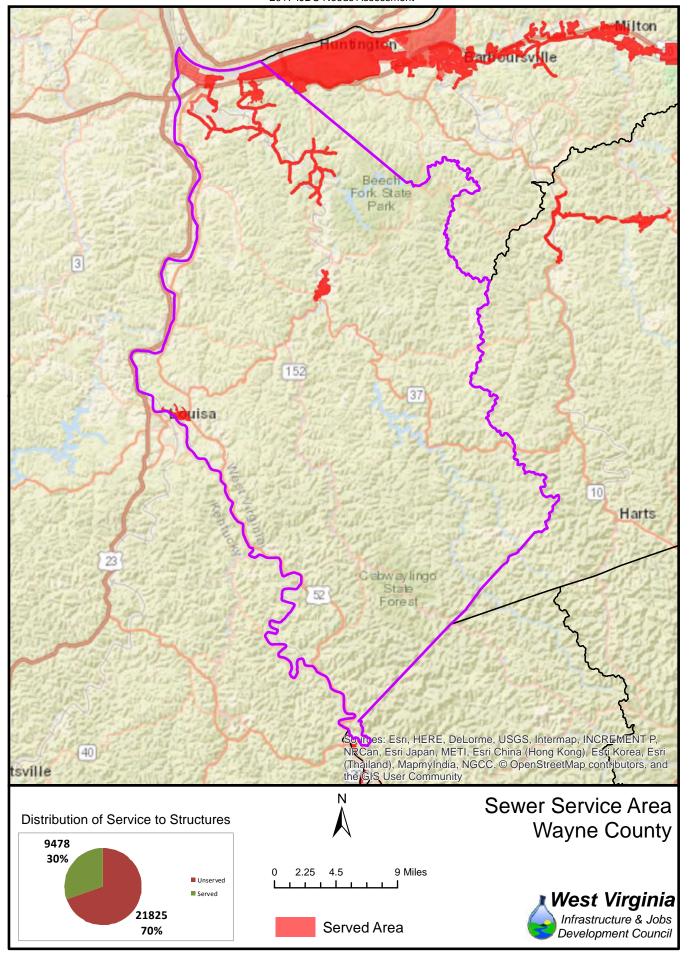

The unserved areas within the State vary considerably between Counties. Appendix F provides a summary of served and unserved structures within the State, while GIS data is provided graphically in Appendix G.

Also provided in Appendix F is a listing of served and unserved structures in the State, organized by the following geographical and political boundaries:

- x County
- x Congressional Districts
- x Regional Planning and Development Council Areas
- x Senatorial Districts
- x House Districts