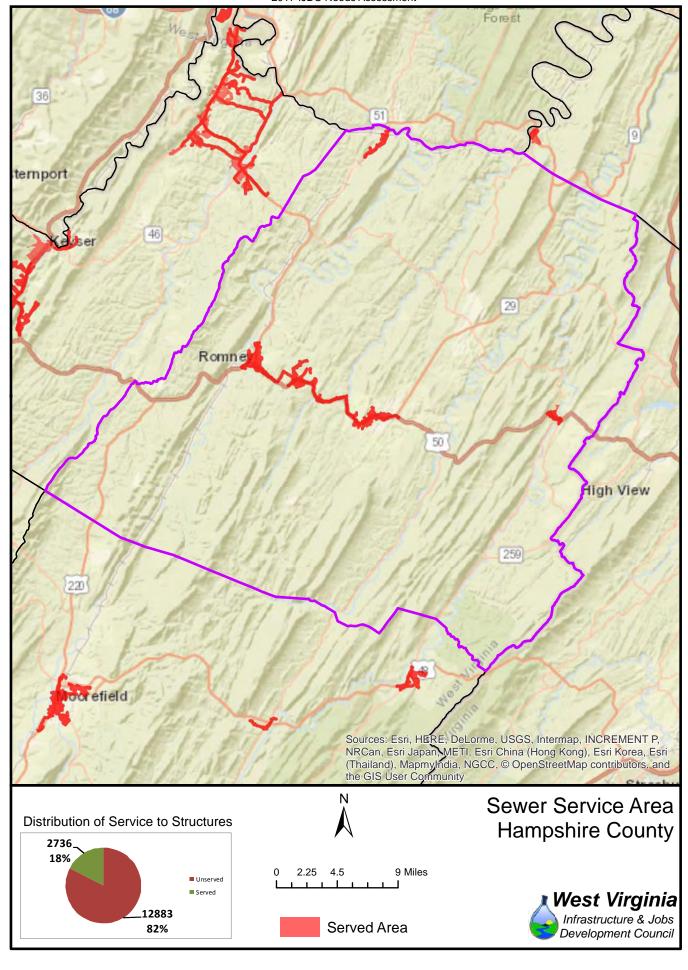

The unserved areas within the State vary considerably between Counties. Appendix F provides a summary of served and unserved structures within the State, while GIS data is provided graphically in Appendix G.

Also provided in Appendix F is a listing of served and unserved structures in the State, organized by the following geographical and political boundaries:

- x County
- x Congressional Districts
- x Regional Planning and Development Council Areas
- x Senatorial Districts
- x House Districts