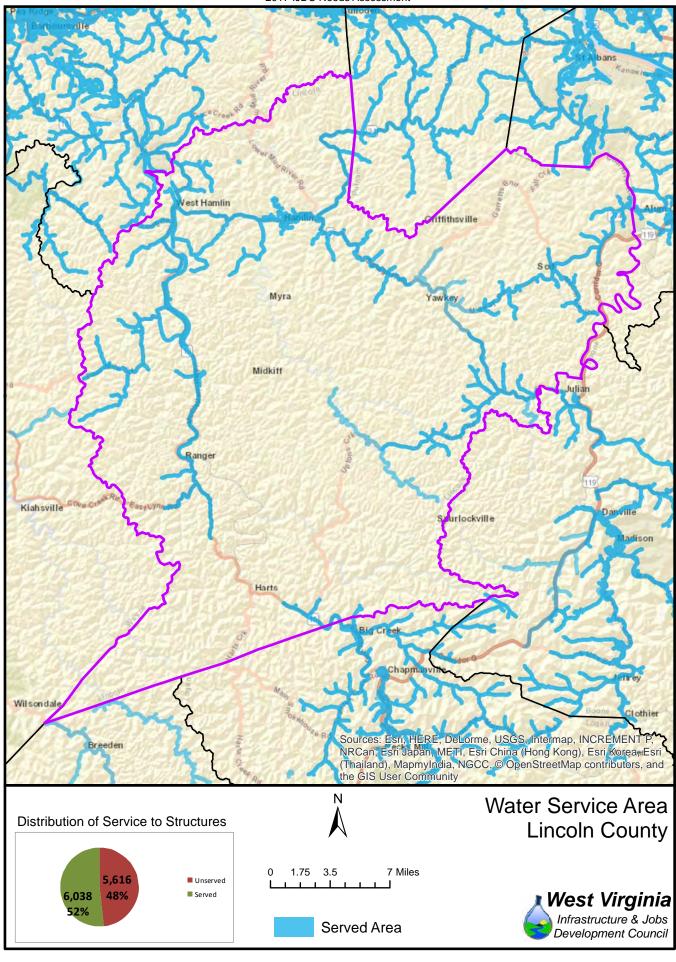

The unserved areas within the State vary considerably between Counties. Appendix F provides a summary of served and unserved structures within the State, while GIS data is provided graphically in Appendix G.

Also provided in Appendix F is a listing of served and unserved structures in the State, organized by the following geographical and political boundaries:

- x County
- x Congressional Districts
- x Regional Planning and Development Council Areas
- x Senatorial Districts
- x House Districts