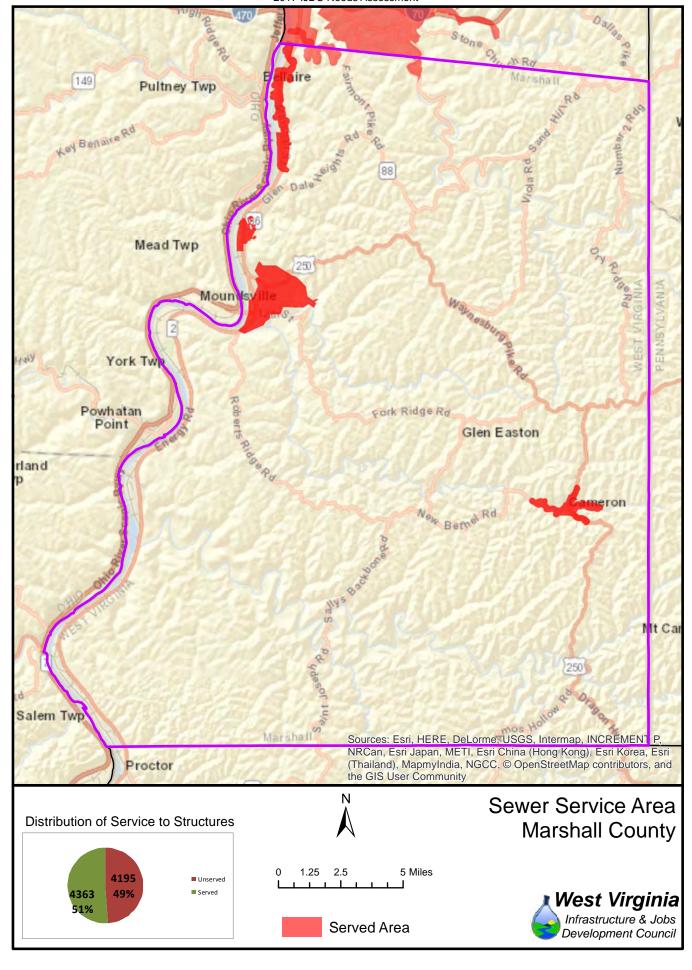

The unserved areas within the State vary considerably between Counties. Appendix F provides a summary of served and unserved structures within the State, while GIS data is provided graphically in Appendix G.

Also provided in Appendix F is a listing of served and unserved structures in the State, organized by the following geographical and political boundaries:

- x County
- x Congressional Districts
- x Regional Planning and Development Council Areas
- x Senatorial Districts
- x House Districts