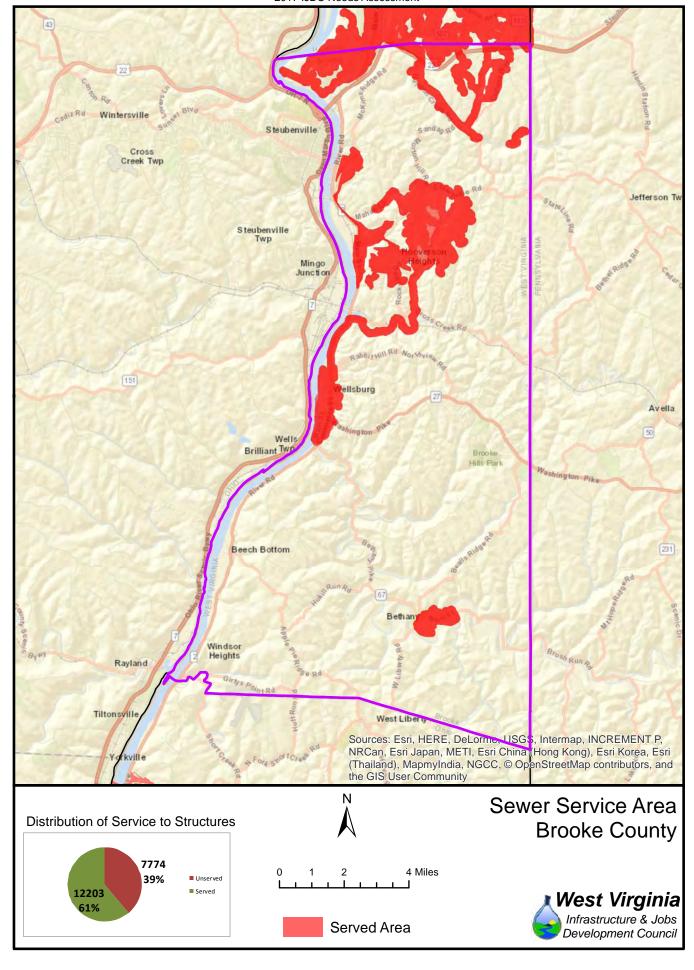

The unserved areas within the State vary considerably between Counties. Appendix F provides a summary of served and unserved structures within the State, while GIS data is provided graphically in Appendix G.

Also provided in Appendix F is a listing of served and unserved structures in the State, organized by the following geographical and political boundaries:

- x County
- x Congressional Districts
- x Regional Planning and Development Council Areas
- x Senatorial Districts
- x House Districts