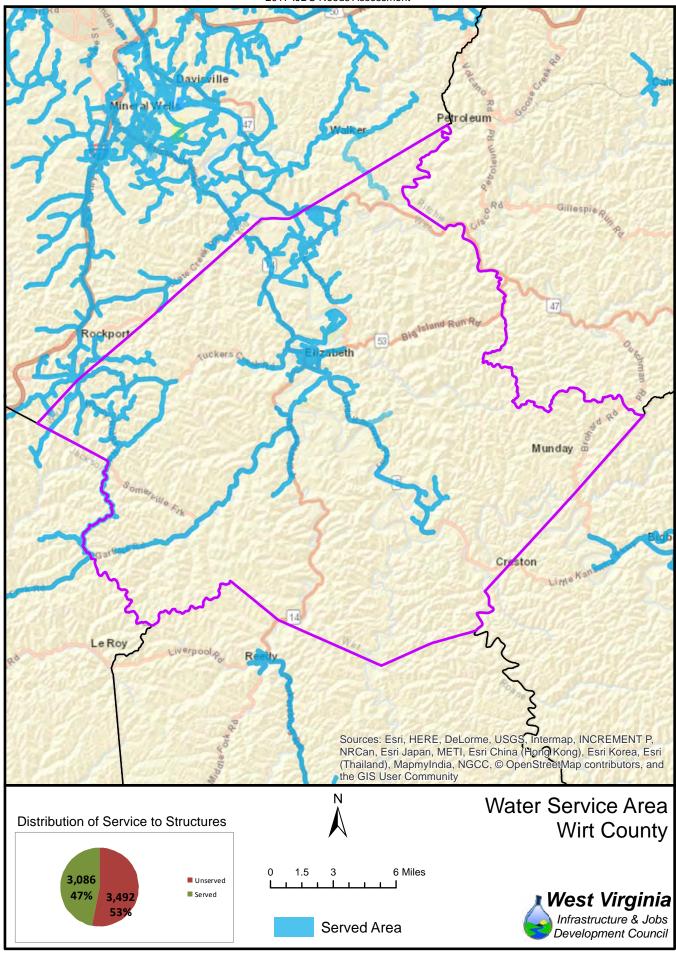

The unserved areas within the State vary considerably between Counties. Appendix F provides a summary of served and unserved structures within the State, while GIS data is provided graphically in Appendix G.

Also provided in Appendix F is a listing of served and unserved structures in the State, organized by the following geographical and political boundaries:

- x County
- x Congressional Districts
- x Regional Planning and Development Council Areas
- x Senatorial Districts
- x House Districts