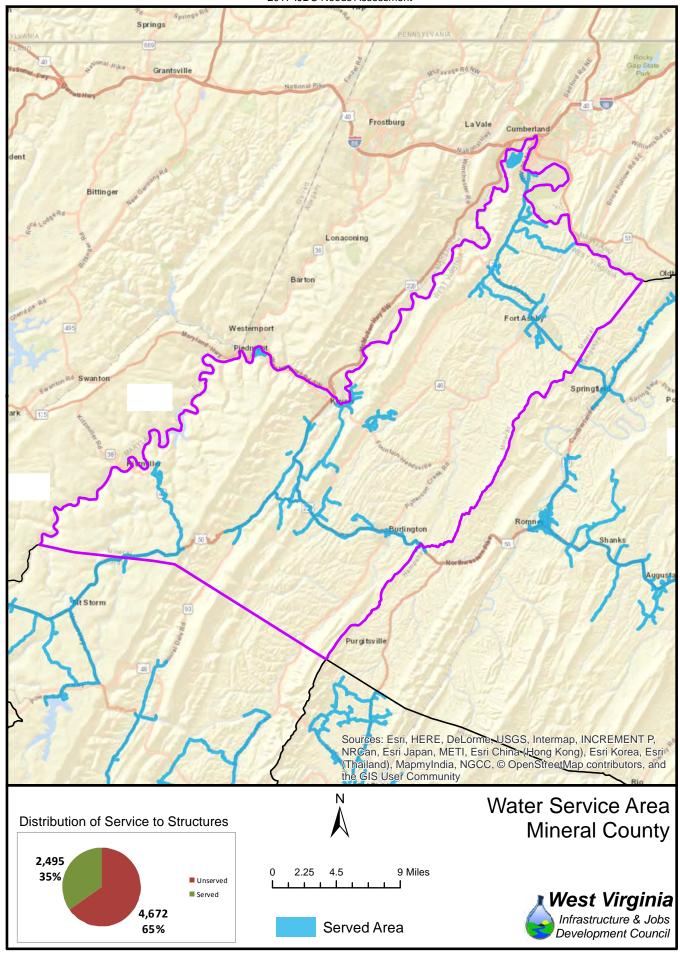

The unserved areas within the State vary considerably between Counties. Appendix F provides a summary of served and unserved structures within the State, while GIS data is provided graphically in Appendix G.

Also provided in Appendix F is a listing of served and unserved structures in the State, organized by the following geographical and political boundaries:

- x County
- x Congressional Districts
- x Regional Planning and Development Council Areas
- x Senatorial Districts
- x House Districts