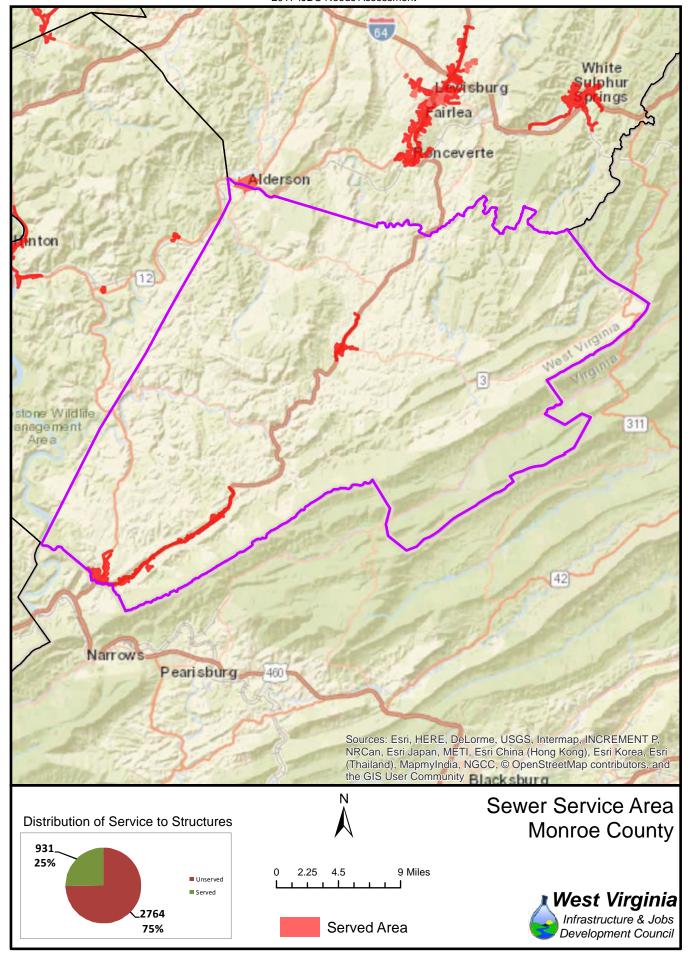

The unserved areas within the State vary considerably between Counties. Appendix F provides a summary of served and unserved structures within the State, while GIS data is provided graphically in Appendix G.

Also provided in Appendix F is a listing of served and unserved structures in the State, organized by the following geographical and political boundaries:

- x County
- x Congressional Districts
- x Regional Planning and Development Council Areas
- x Senatorial Districts
- x House Districts