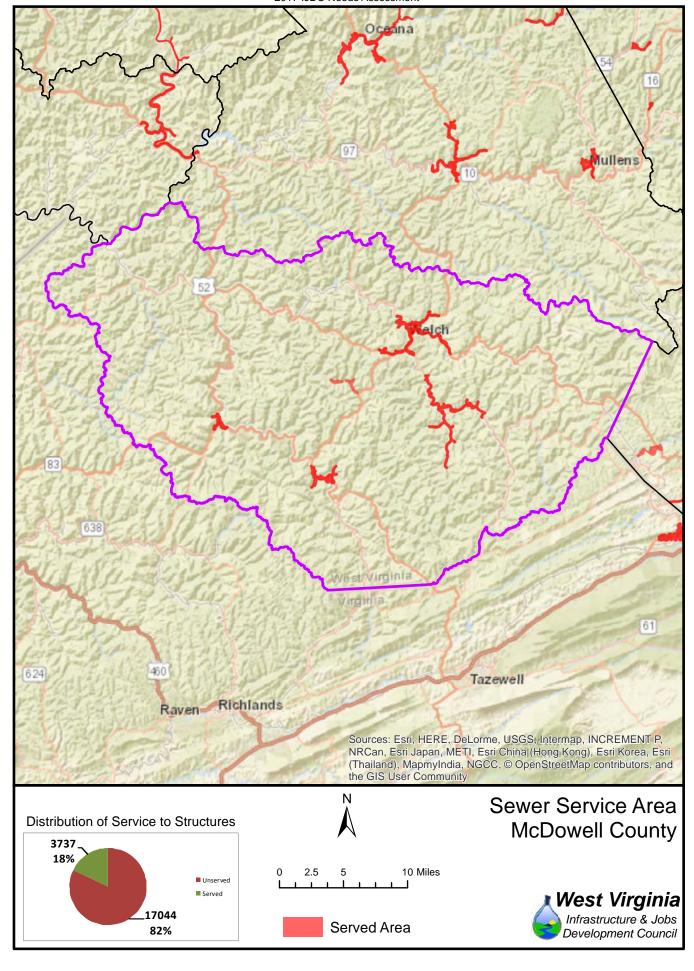

The unserved areas within the State vary considerably between Counties. Appendix F provides a summary of served and unserved structures within the State, while GIS data is provided graphically in Appendix G.

Also provided in Appendix F is a listing of served and unserved structures in the State, organized by the following geographical and political boundaries:

- x County
- x Congressional Districts
- x Regional Planning and Development Council Areas
- x Senatorial Districts
- x House Districts