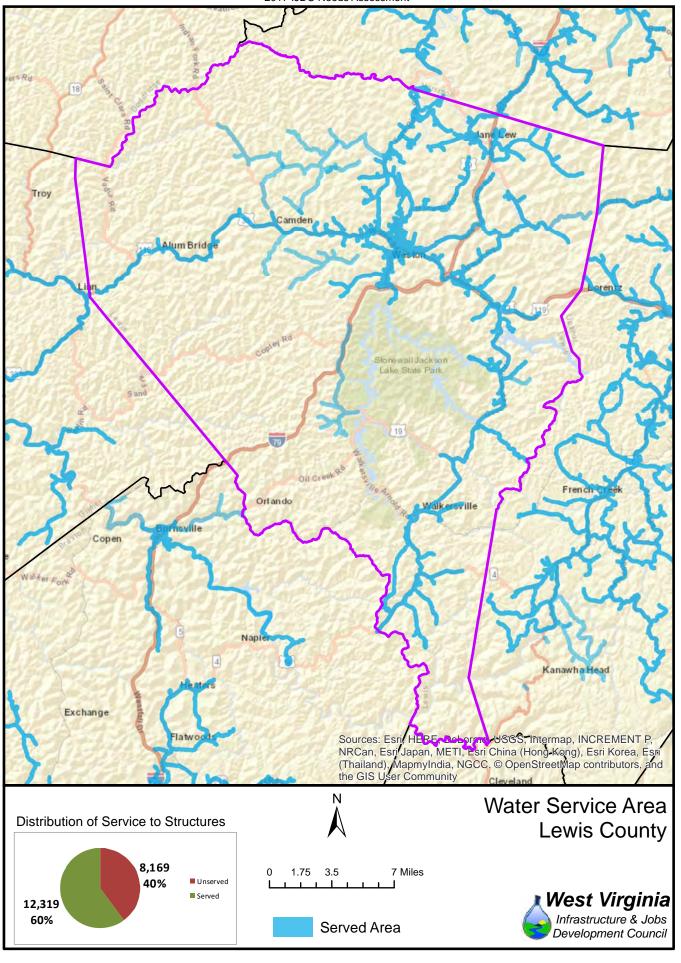

The unserved areas within the State vary considerably between Counties. Appendix F provides a summary of served and unserved structures within the State, while GIS data is provided graphically in Appendix G.

Also provided in Appendix F is a listing of served and unserved structures in the State, organized by the following geographical and political boundaries:

- x County
- x Congressional Districts
- x Regional Planning and Development Council Areas
- x Senatorial Districts
- x House Districts