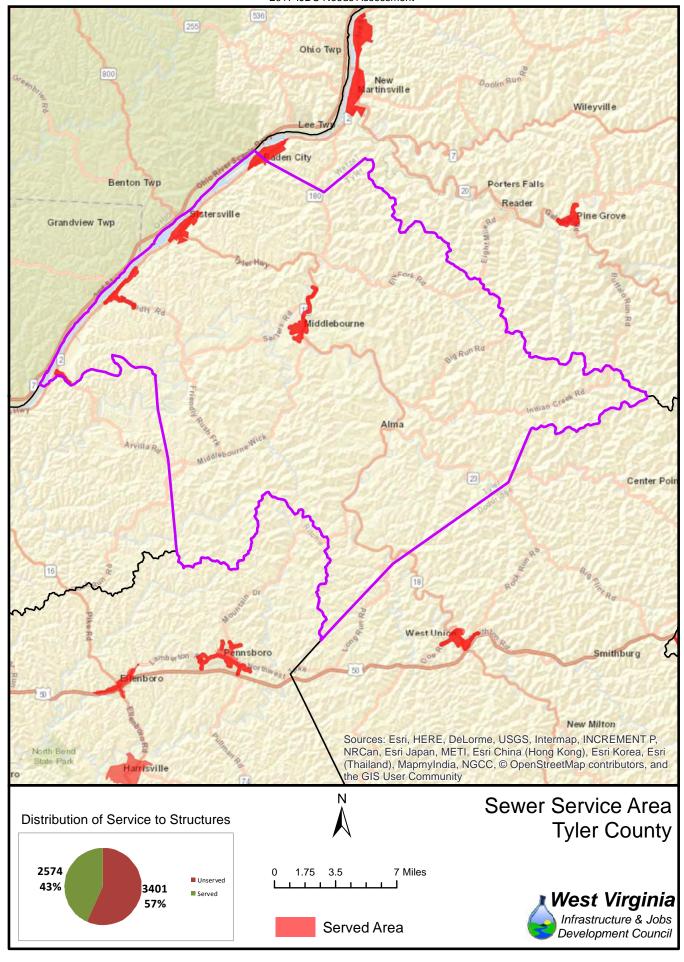

The unserved areas within the State vary considerably between Counties. Appendix F provides a summary of served and unserved structures within the State, while GIS data is provided graphically in Appendix G.

Also provided in Appendix F is a listing of served and unserved structures in the State, organized by the following geographical and political boundaries:

- x County
- x Congressional Districts
- x Regional Planning and Development Council Areas
- x Senatorial Districts
- x House Districts