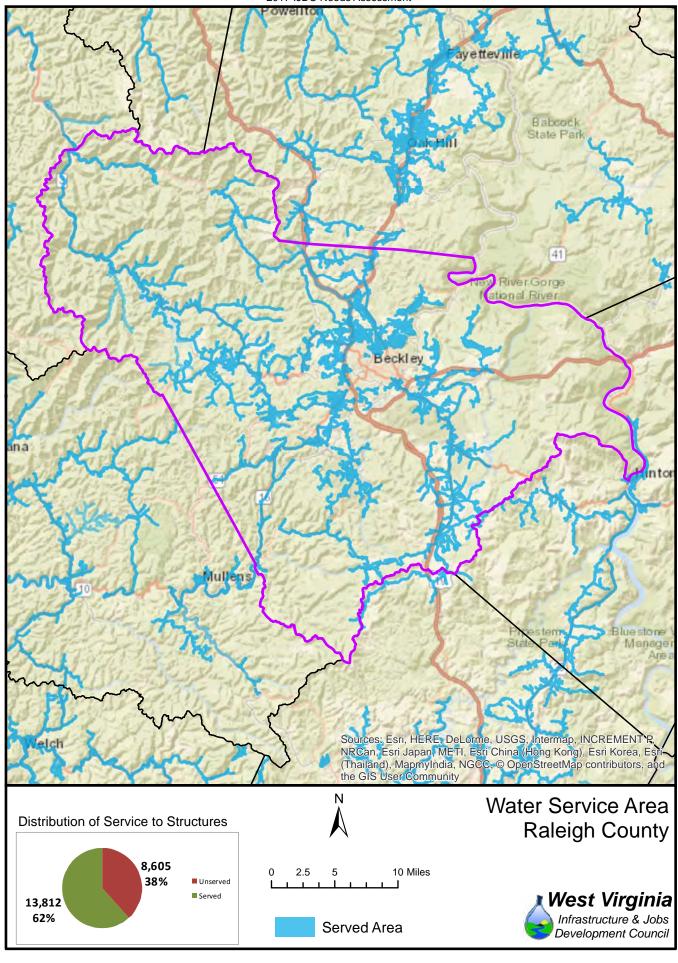

The unserved areas within the State vary considerably between Counties. Appendix F provides a summary of served and unserved structures within the State, while GIS data is provided graphically in Appendix G.

Also provided in Appendix F is a listing of served and unserved structures in the State, organized by the following geographical and political boundaries:

- x County
- x Congressional Districts
- x Regional Planning and Development Council Areas
- x Senatorial Districts
- x House Districts