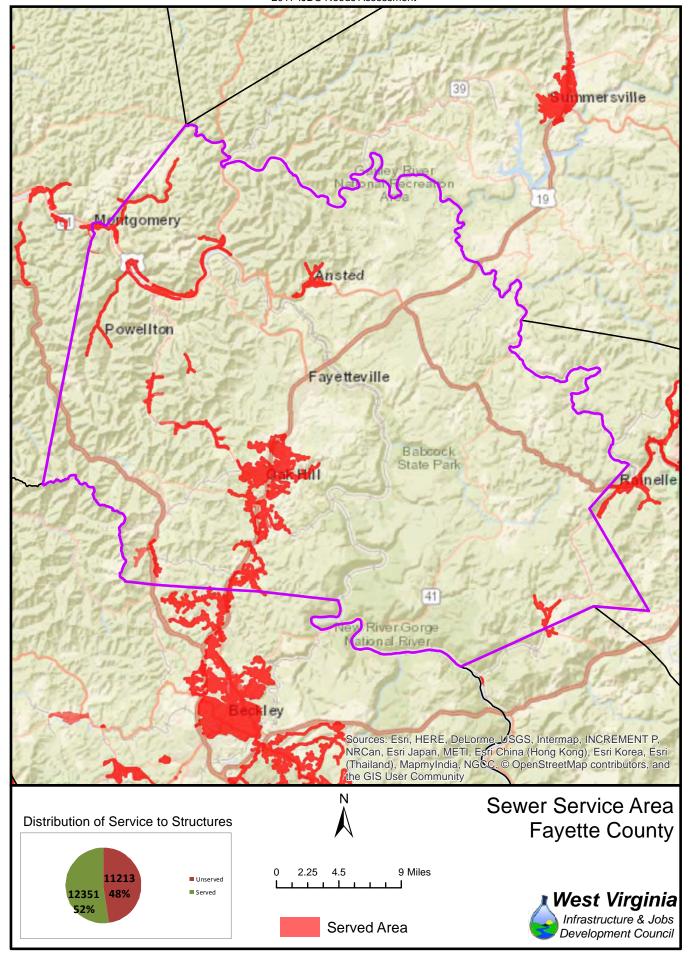

The unserved areas within the State vary considerably between Counties. Appendix F provides a summary of served and unserved structures within the State, while GIS data is provided graphically in Appendix G.

Also provided in Appendix F is a listing of served and unserved structures in the State, organized by the following geographical and political boundaries:

- x County
- x Congressional Districts
- x Regional Planning and Development Council Areas
- x Senatorial Districts
- x House Districts