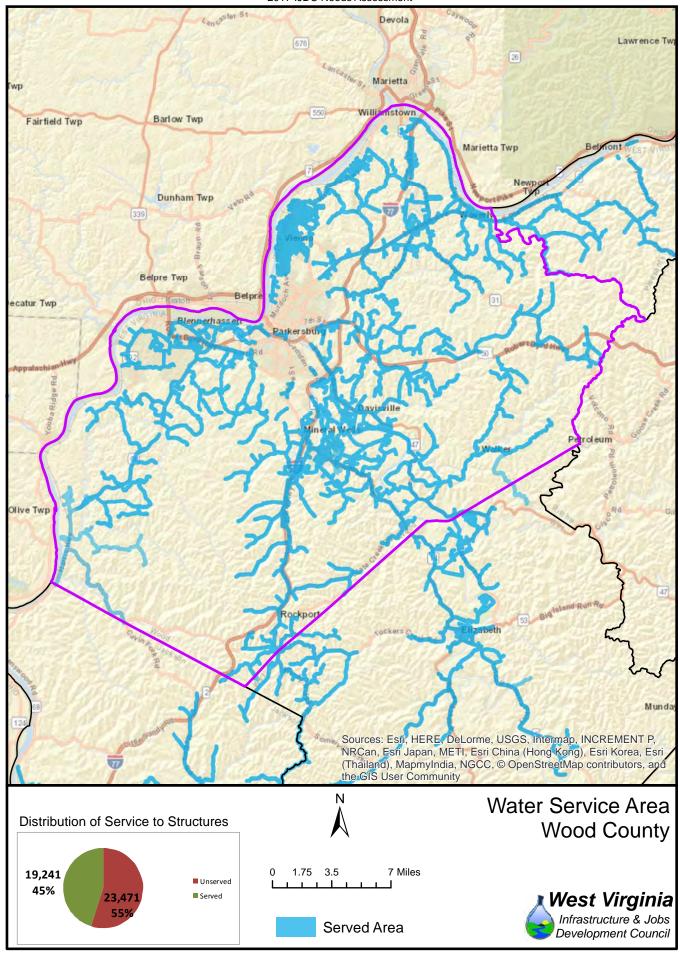

The unserved areas within the State vary considerably between Counties. Appendix F provides a summary of served and unserved structures within the State, while GIS data is provided graphically in Appendix G.

Also provided in Appendix F is a listing of served and unserved structures in the State, organized by the following geographical and political boundaries:

- x County
- x Congressional Districts
- x Regional Planning and Development Council Areas
- x Senatorial Districts
- x House Districts