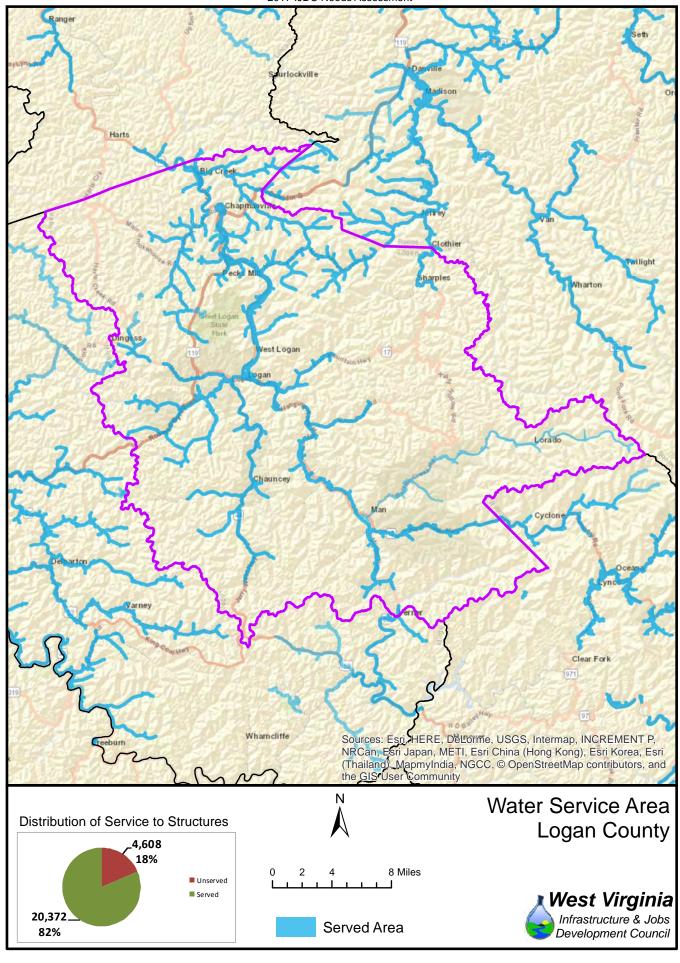

The unserved areas within the State vary considerably between Counties. Appendix F provides a summary of served and unserved structures within the State, while GIS data is provided graphically in Appendix G.

Also provided in Appendix F is a listing of served and unserved structures in the State, organized by the following geographical and political boundaries:

- x County
- x Congressional Districts
- x Regional Planning and Development Council Areas
- x Senatorial Districts
- x House Districts