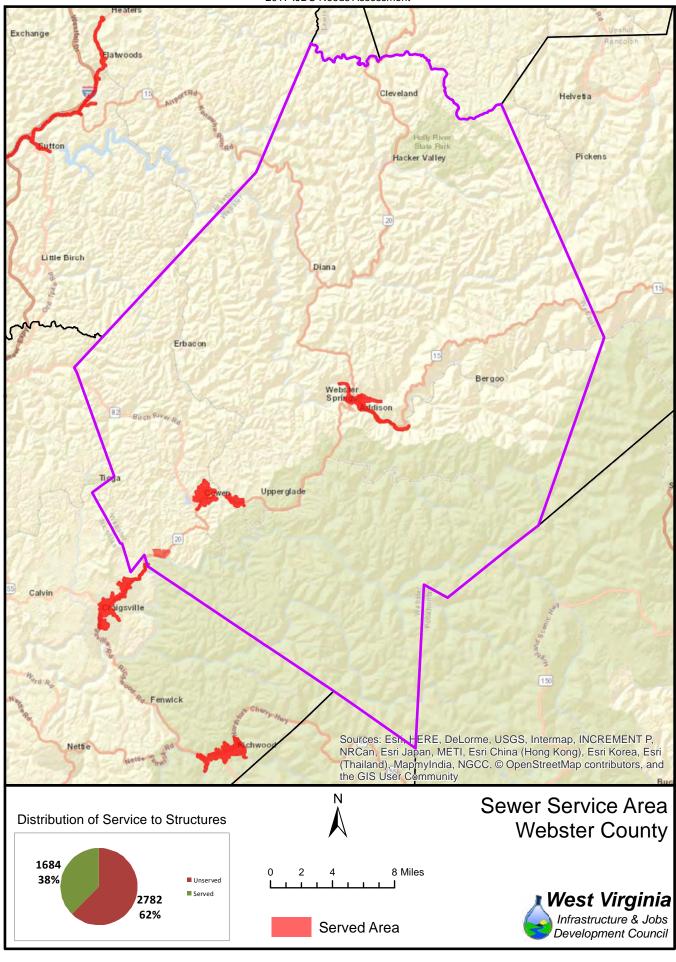

The unserved areas within the State vary considerably between Counties. Appendix F provides a summary of served and unserved structures within the State, while GIS data is provided graphically in Appendix G.

Also provided in Appendix F is a listing of served and unserved structures in the State, organized by the following geographical and political boundaries:

- x County
- x Congressional Districts
- x Regional Planning and Development Council Areas
- x Senatorial Districts
- x House Districts