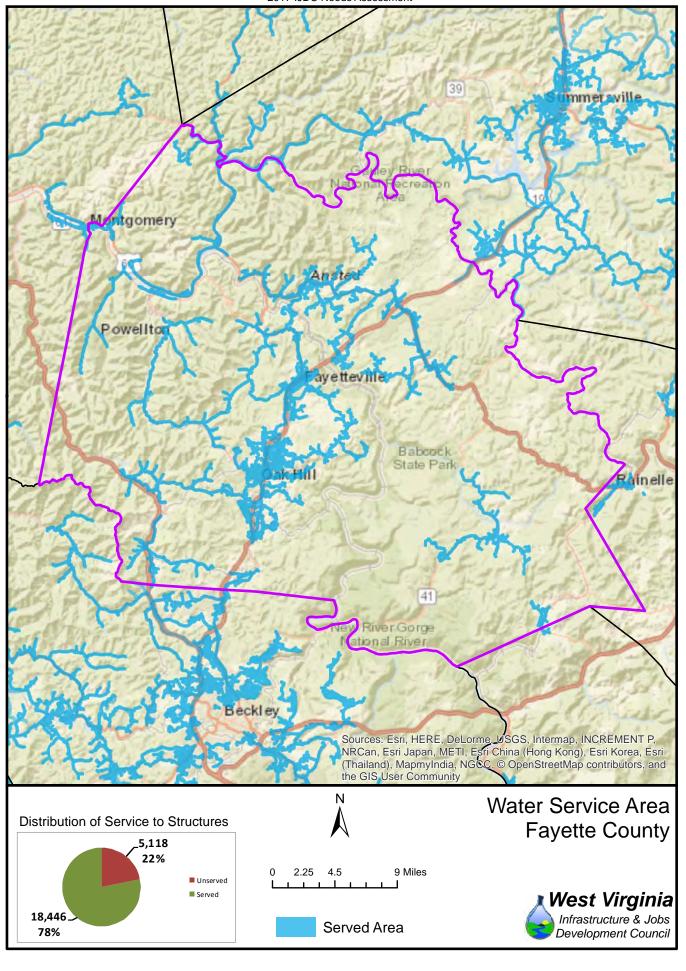

The unserved areas within the State vary considerably between Counties. Appendix F provides a summary of served and unserved structures within the State, while GIS data is provided graphically in Appendix G.

Also provided in Appendix F is a listing of served and unserved structures in the State, organized by the following geographical and political boundaries:

- x County
- x Congressional Districts
- x Regional Planning and Development Council Areas
- x Senatorial Districts
- x House Districts