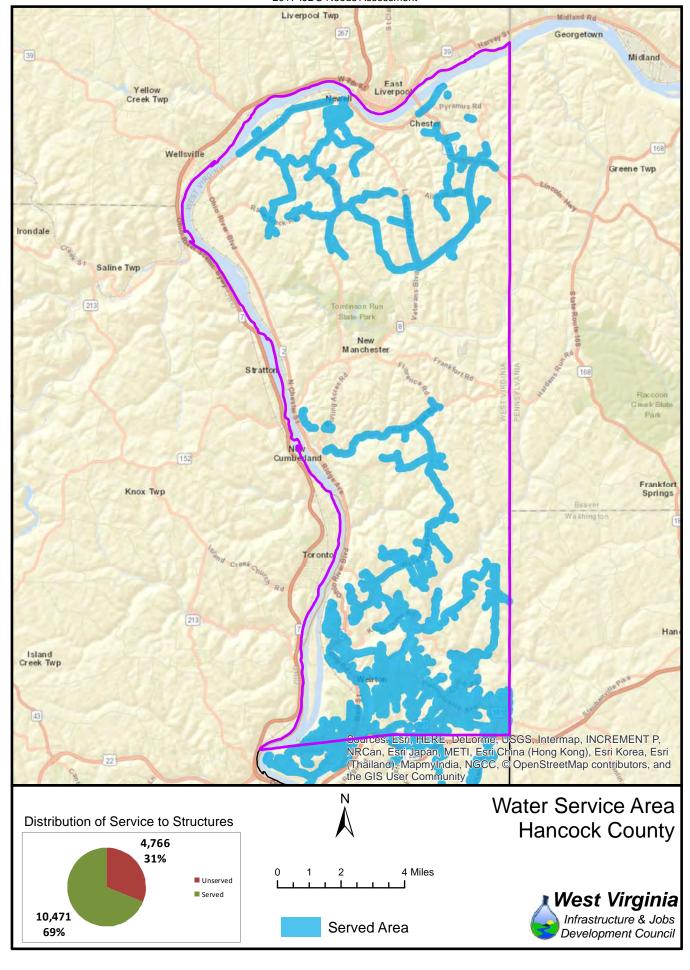

The unserved areas within the State vary considerably between Counties. Appendix F provides a summary of served and unserved structures within the State, while GIS data is provided graphically in Appendix G.

Also provided in Appendix F is a listing of served and unserved structures in the State, organized by the following geographical and political boundaries:

- x County
- x Congressional Districts
- x Regional Planning and Development Council Areas
- x Senatorial Districts
- x House Districts