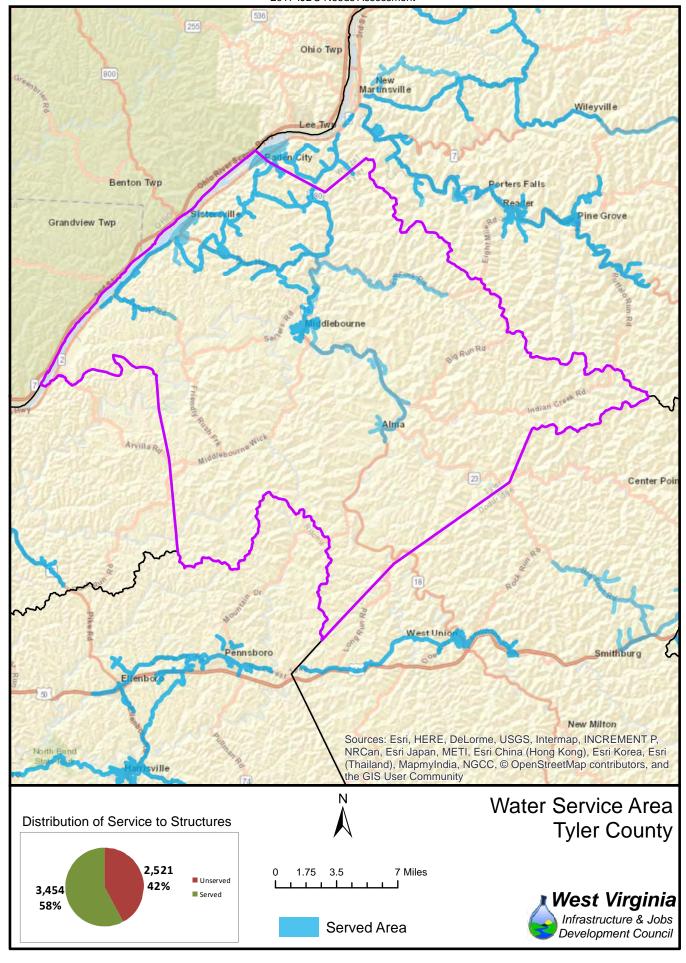

The unserved areas within the State vary considerably between Counties. Appendix F provides a summary of served and unserved structures within the State, while GIS data is provided graphically in Appendix G.

Also provided in Appendix F is a listing of served and unserved structures in the State, organized by the following geographical and political boundaries:

- x County
- x Congressional Districts
- x Regional Planning and Development Council Areas
- x Senatorial Districts
- x House Districts