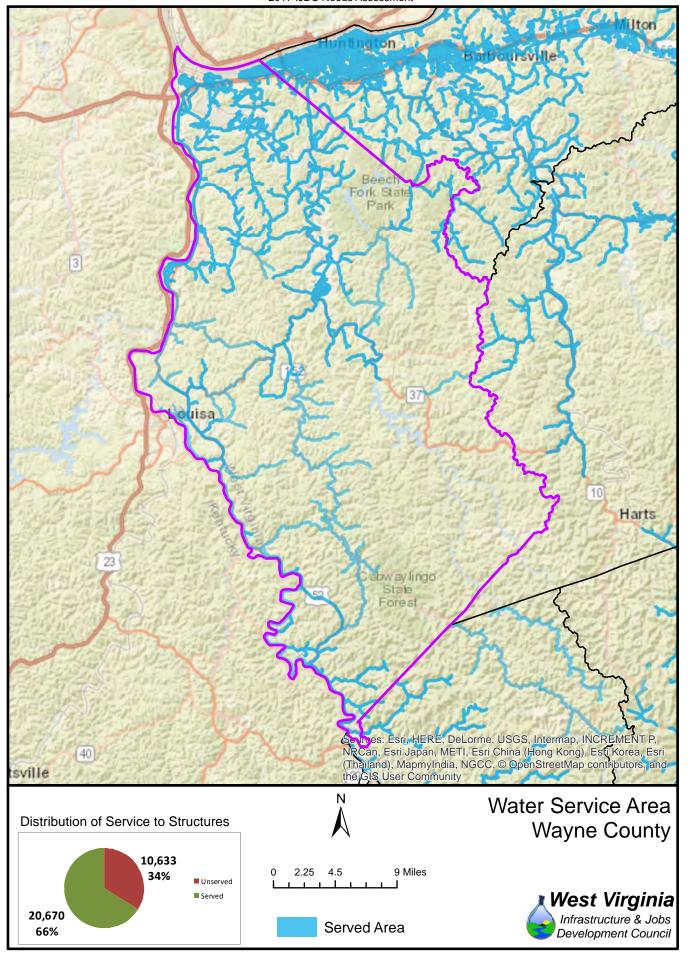

The unserved areas within the State vary considerably between Counties. Appendix F provides a summary of served and unserved structures within the State, while GIS data is provided graphically in Appendix G.

Also provided in Appendix F is a listing of served and unserved structures in the State, organized by the following geographical and political boundaries:

- x County
- x Congressional Districts
- x Regional Planning and Development Council Areas
- x Senatorial Districts
- x House Districts