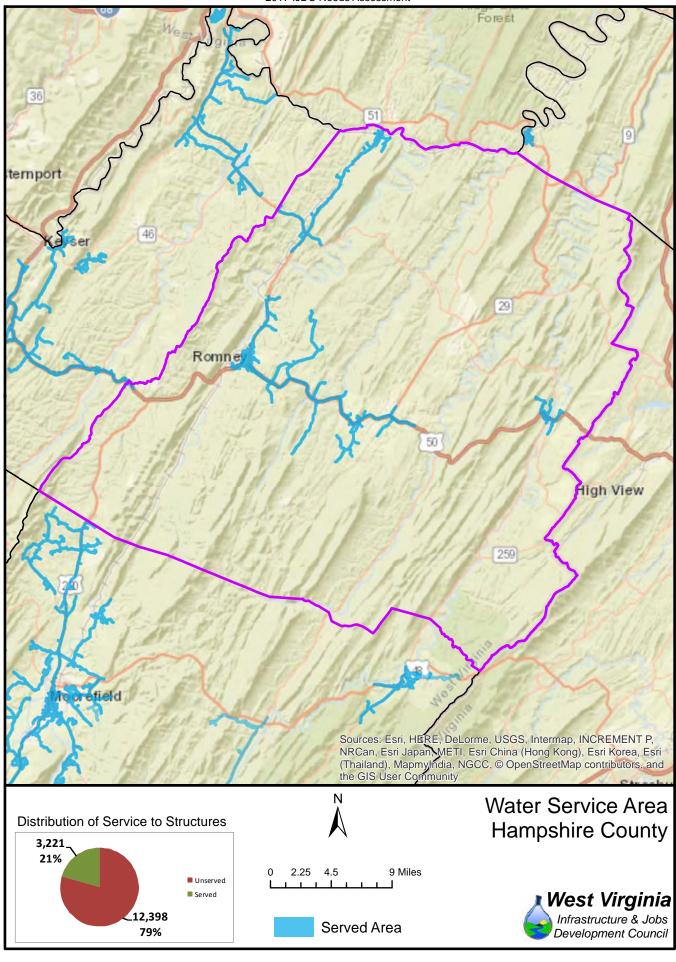

The unserved areas within the State vary considerably between Counties. Appendix F provides a summary of served and unserved structures within the State, while GIS data is provided graphically in Appendix G.

Also provided in Appendix F is a listing of served and unserved structures in the State, organized by the following geographical and political boundaries:

- x County
- x Congressional Districts
- x Regional Planning and Development Council Areas
- x Senatorial Districts
- x House Districts