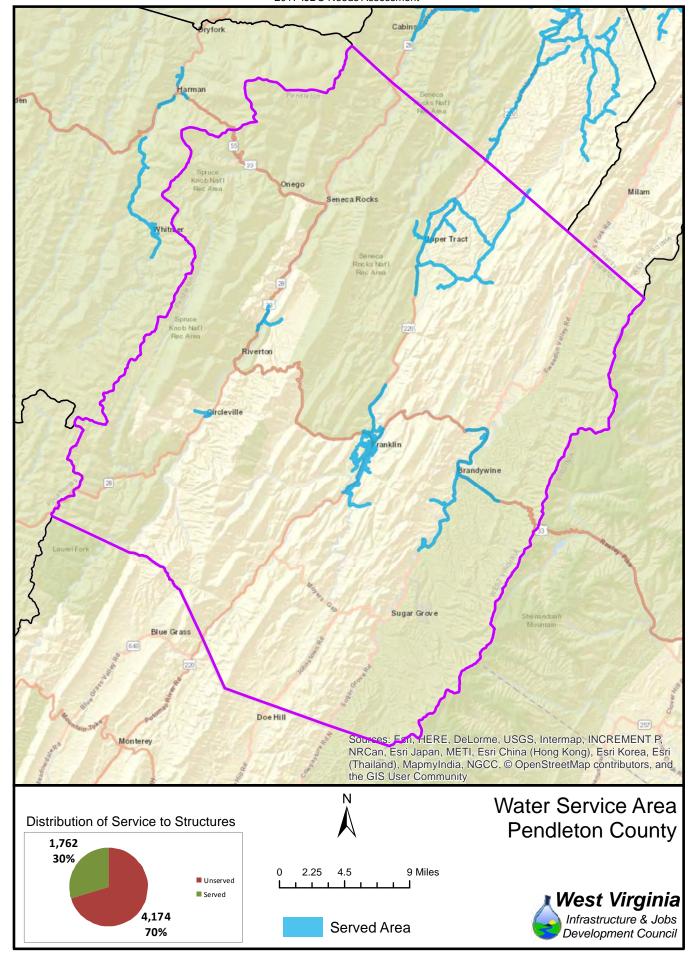

The unserved areas within the State vary considerably between Counties. Appendix F provides a summary of served and unserved structures within the State, while GIS data is provided graphically in Appendix G.

Also provided in Appendix F is a listing of served and unserved structures in the State, organized by the following geographical and political boundaries:

- x County
- x Congressional Districts
- x Regional Planning and Development Council Areas
- x Senatorial Districts
- x House Districts