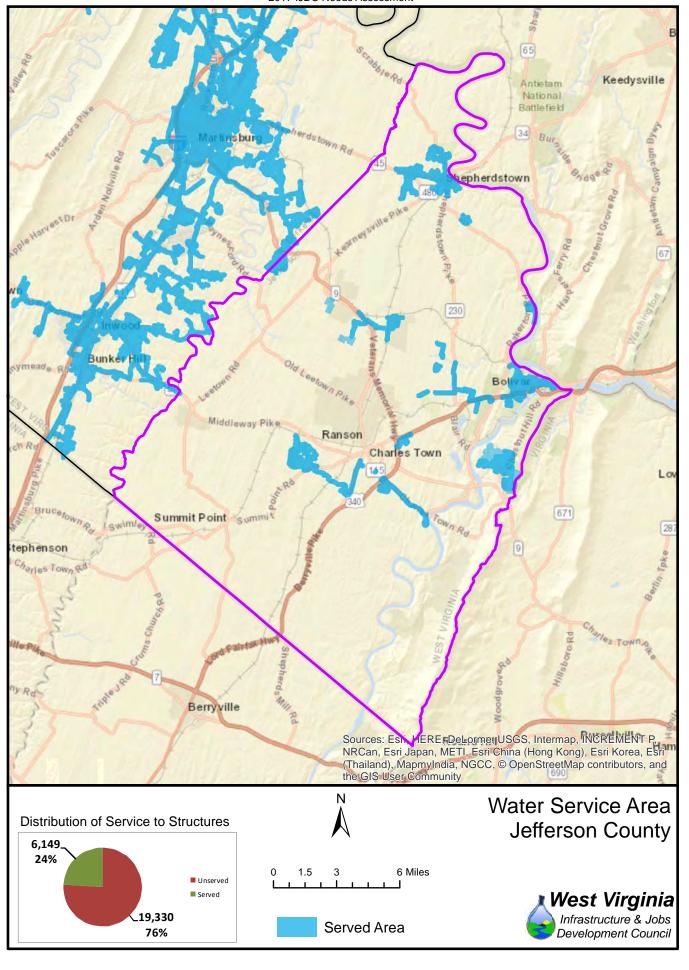

The unserved areas within the State vary considerably between Counties. Appendix F provides a summary of served and unserved structures within the State, while GIS data is provided graphically in Appendix G.

Also provided in Appendix F is a listing of served and unserved structures in the State, organized by the following geographical and political boundaries:

- x County
- x Congressional Districts
- x Regional Planning and Development Council Areas
- x Senatorial Districts
- x House Districts