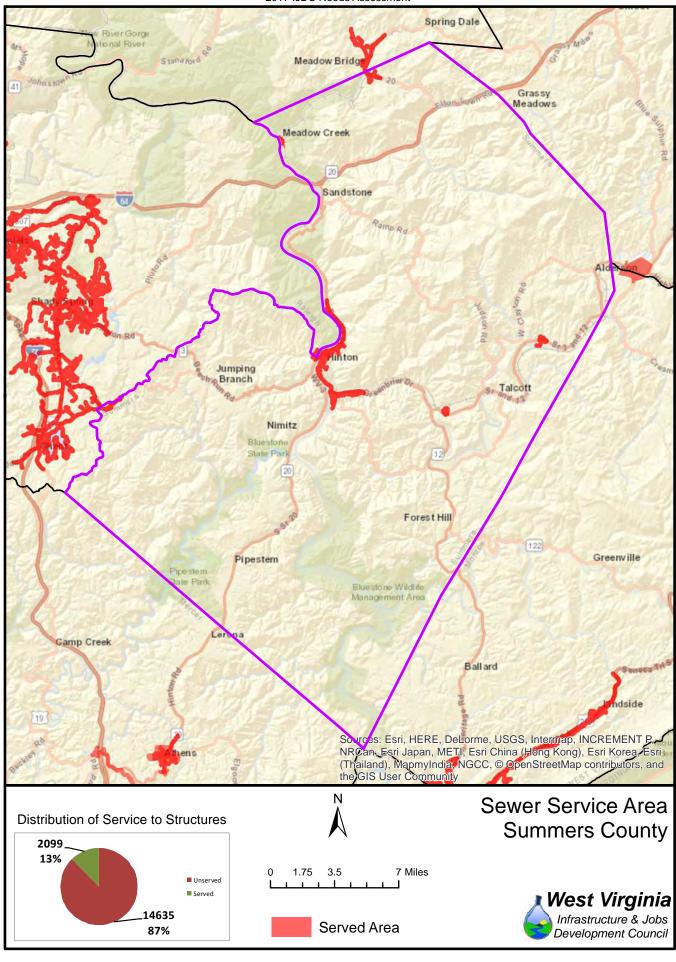

The unserved areas within the State vary considerably between Counties. Appendix F provides a summary of served and unserved structures within the State, while GIS data is provided graphically in Appendix G.

Also provided in Appendix F is a listing of served and unserved structures in the State, organized by the following geographical and political boundaries:

- x County
- x Congressional Districts
- x Regional Planning and Development Council Areas
- x Senatorial Districts
- x House Districts