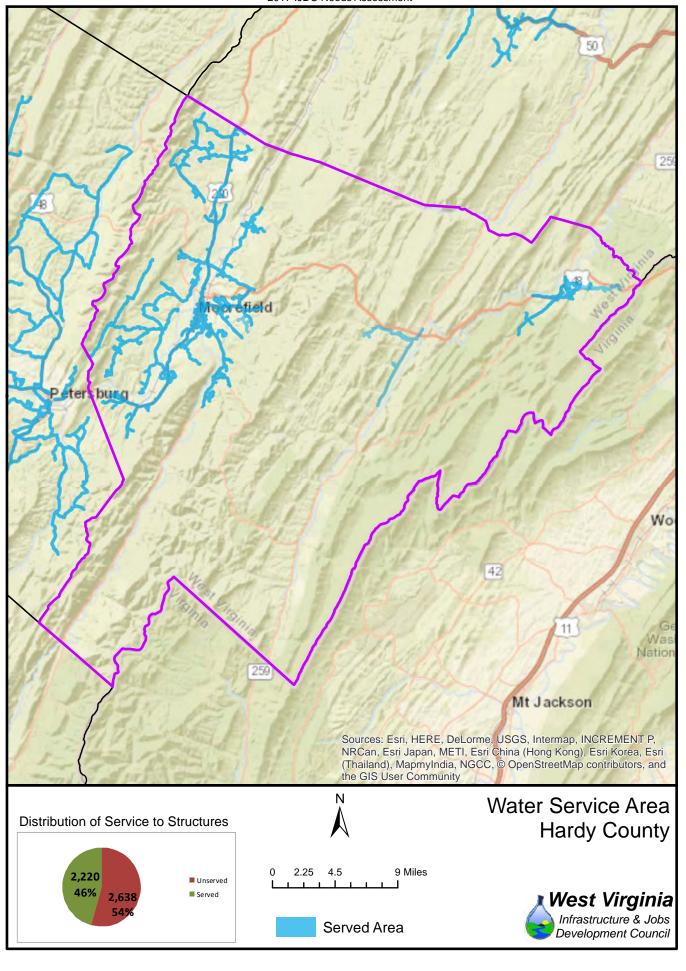

The unserved areas within the State vary considerably between Counties. Appendix F provides a summary of served and unserved structures within the State, while GIS data is provided graphically in Appendix G.

Also provided in Appendix F is a listing of served and unserved structures in the State, organized by the following geographical and political boundaries:

- x County
- x Congressional Districts
- x Regional Planning and Development Council Areas
- x Senatorial Districts
- x House Districts