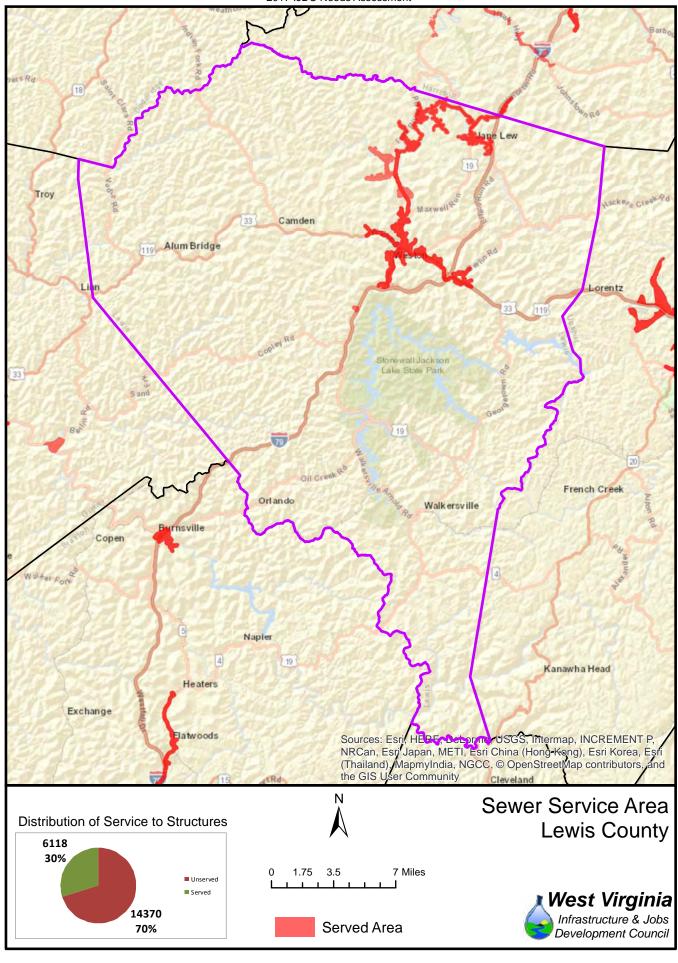

The unserved areas within the State vary considerably between Counties. Appendix F provides a summary of served and unserved structures within the State, while GIS data is provided graphically in Appendix G.

Also provided in Appendix F is a listing of served and unserved structures in the State, organized by the following geographical and political boundaries:

- x County
- x Congressional Districts
- x Regional Planning and Development Council Areas
- x Senatorial Districts
- x House Districts