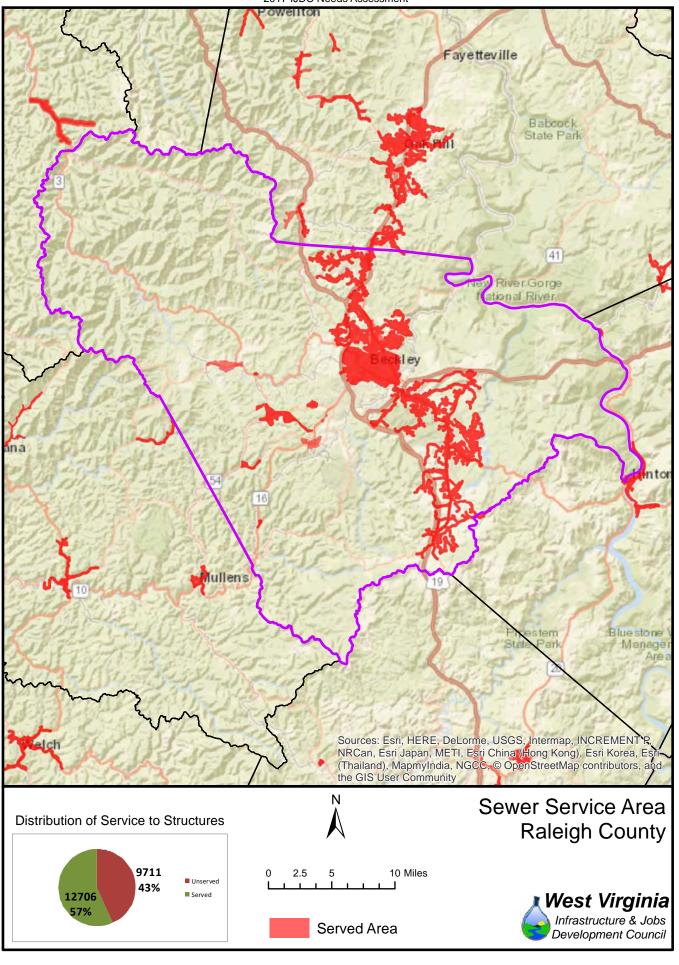

The unserved areas within the State vary considerably between Counties. Appendix F provides a summary of served and unserved structures within the State, while GIS data is provided graphically in Appendix G.

Also provided in Appendix F is a listing of served and unserved structures in the State, organized by the following geographical and political boundaries:

- x County
- x Congressional Districts
- x Regional Planning and Development Council Areas
- x Senatorial Districts
- x House Districts