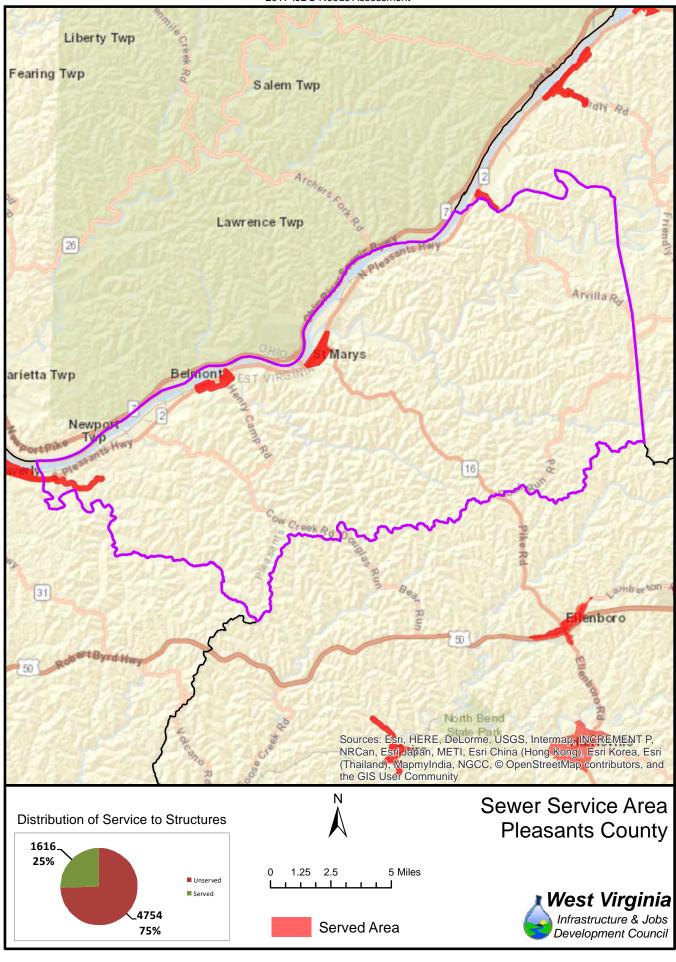

The unserved areas within the State vary considerably between Counties. Appendix F provides a summary of served and unserved structures within the State, while GIS data is provided graphically in Appendix G.

Also provided in Appendix F is a listing of served and unserved structures in the State, organized by the following geographical and political boundaries:

- x County
- x Congressional Districts
- x Regional Planning and Development Council Areas
- x Senatorial Districts
- x House Districts