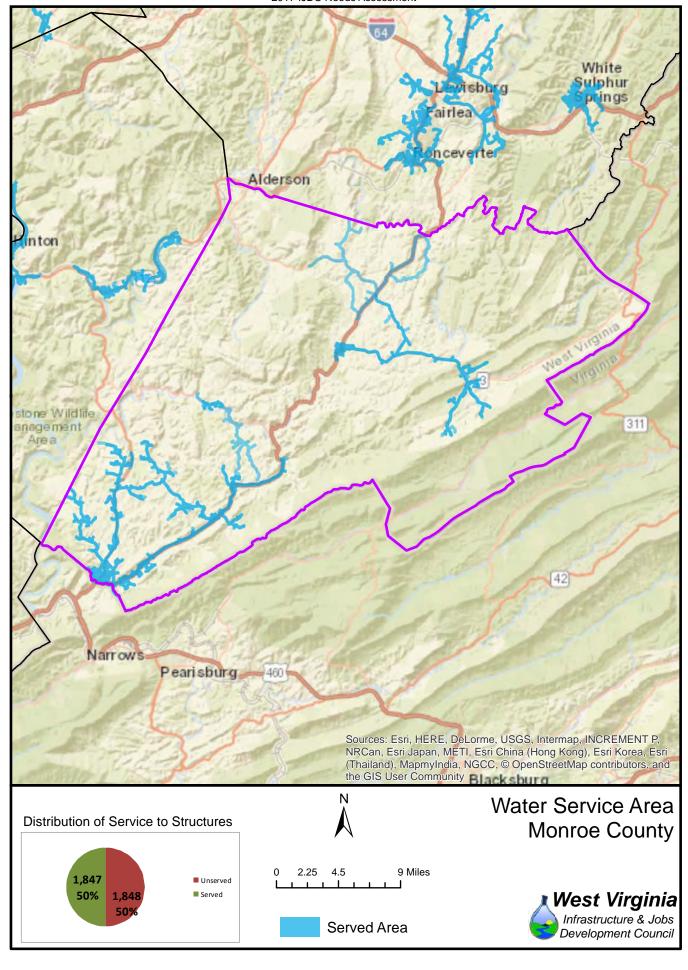

The unserved areas within the State vary considerably between Counties. Appendix F provides a summary of served and unserved structures within the State, while GIS data is provided graphically in Appendix G.

Also provided in Appendix F is a listing of served and unserved structures in the State, organized by the following geographical and political boundaries:

- x County
- x Congressional Districts
- x Regional Planning and Development Council Areas
- x Senatorial Districts
- x House Districts