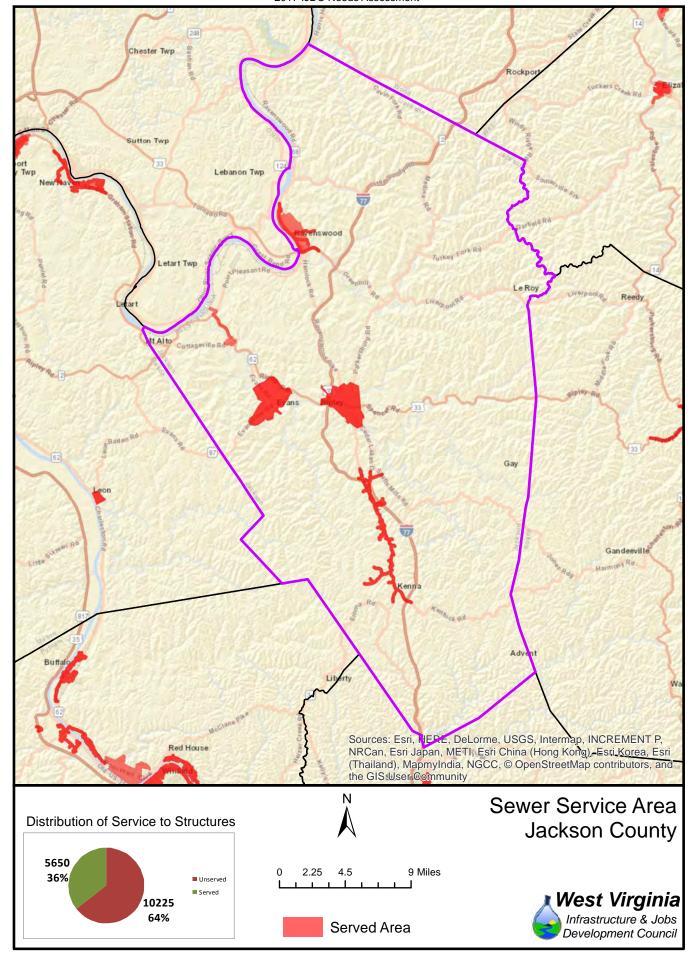

The unserved areas within the State vary considerably between Counties. Appendix F provides a summary of served and unserved structures within the State, while GIS data is provided graphically in Appendix G.

Also provided in Appendix F is a listing of served and unserved structures in the State, organized by the following geographical and political boundaries:

- x County
- x Congressional Districts
- x Regional Planning and Development Council Areas
- x Senatorial Districts
- x House Districts