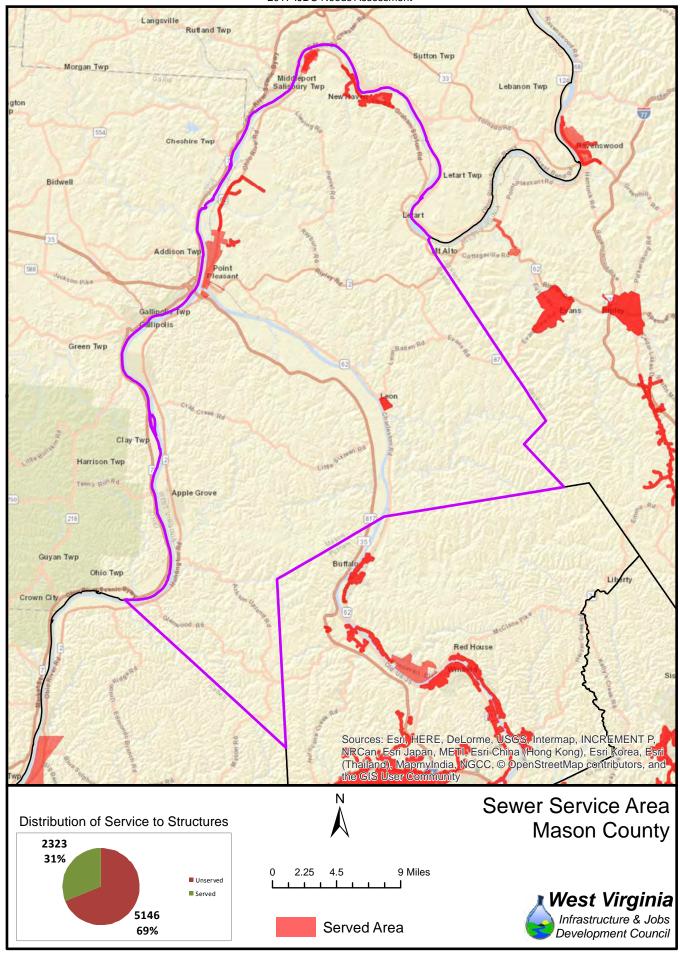

The unserved areas within the State vary considerably between Counties. Appendix F provides a summary of served and unserved structures within the State, while GIS data is provided graphically in Appendix G.

Also provided in Appendix F is a listing of served and unserved structures in the State, organized by the following geographical and political boundaries:

- x County
- x Congressional Districts
- x Regional Planning and Development Council Areas
- x Senatorial Districts
- x House Districts