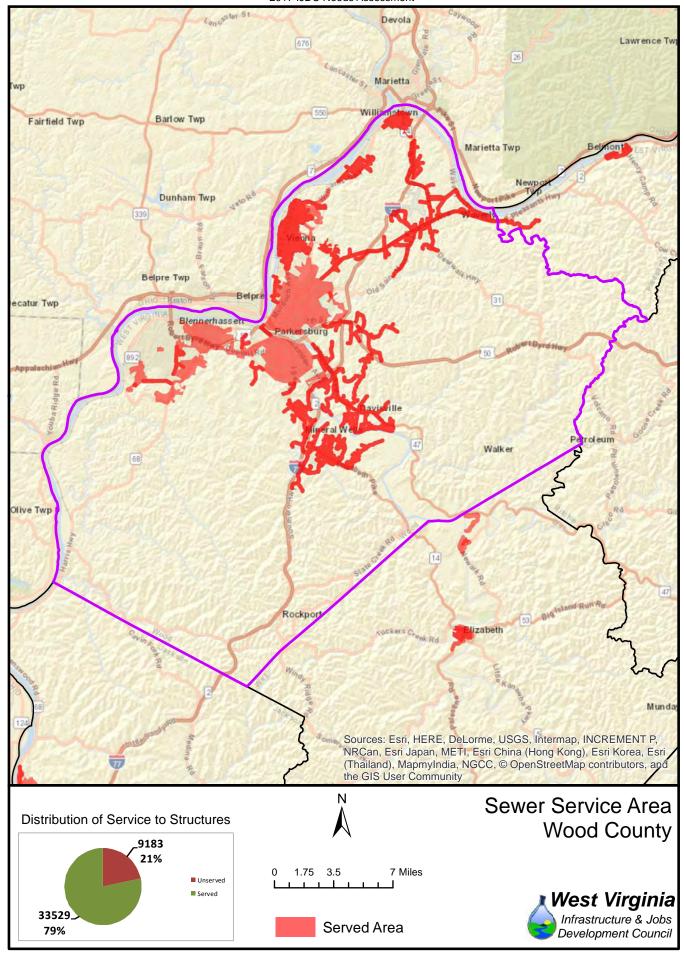

The unserved areas within the State vary considerably between Counties. Appendix F provides a summary of served and unserved structures within the State, while GIS data is provided graphically in Appendix G.

Also provided in Appendix F is a listing of served and unserved structures in the State, organized by the following geographical and political boundaries:

- x County
- x Congressional Districts
- x Regional Planning and Development Council Areas
- x Senatorial Districts
- x House Districts