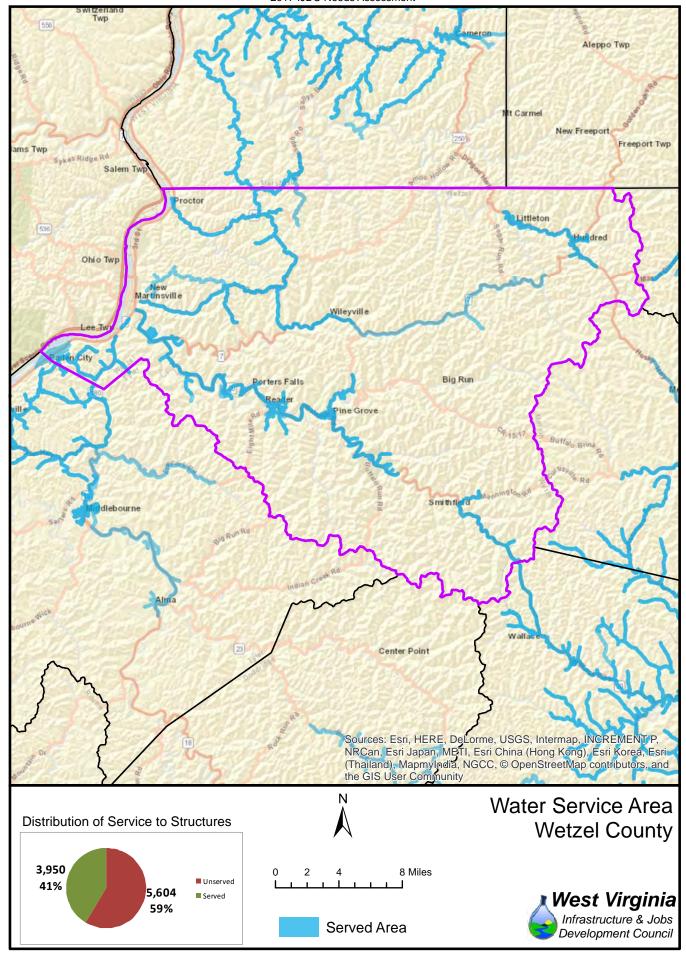

The unserved areas within the State vary considerably between Counties. Appendix F provides a summary of served and unserved structures within the State, while GIS data is provided graphically in Appendix G.

Also provided in Appendix F is a listing of served and unserved structures in the State, organized by the following geographical and political boundaries:

- x County
- x Congressional Districts
- x Regional Planning and Development Council Areas
- x Senatorial Districts
- x House Districts