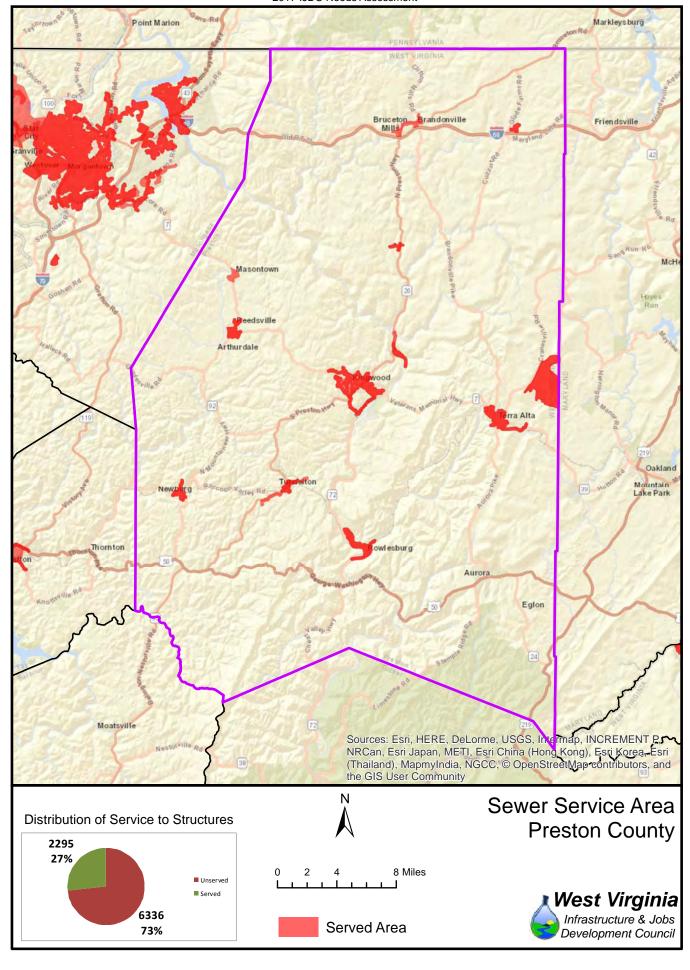

The unserved areas within the State vary considerably between Counties. Appendix F provides a summary of served and unserved structures within the State, while GIS data is provided graphically in Appendix G.

Also provided in Appendix F is a listing of served and unserved structures in the State, organized by the following geographical and political boundaries:

- x County
- x Congressional Districts
- x Regional Planning and Development Council Areas
- x Senatorial Districts
- x House Districts