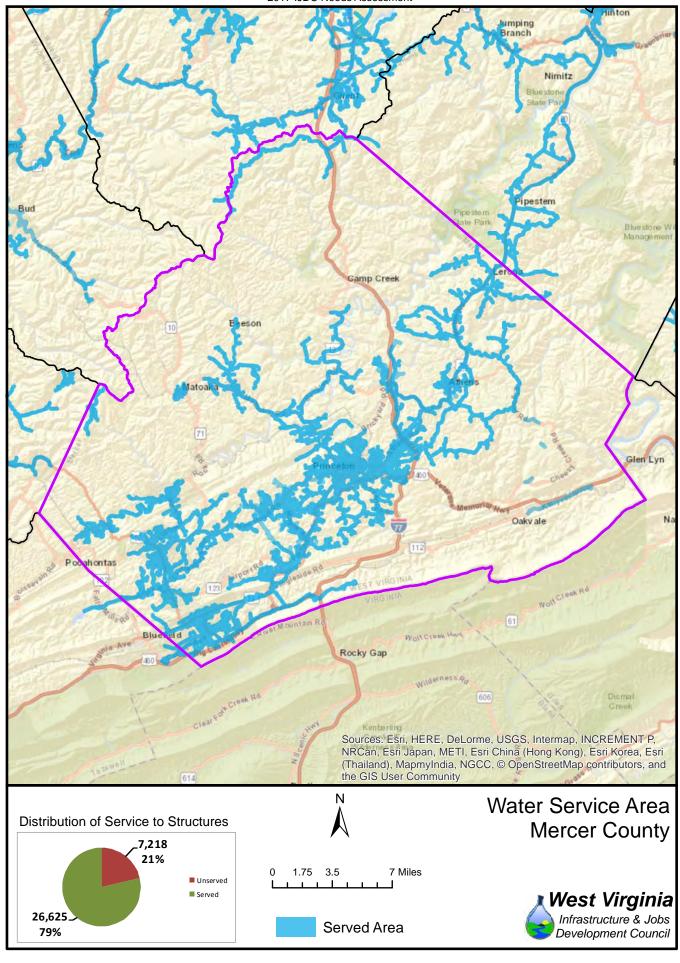

The unserved areas within the State vary considerably between Counties. Appendix F provides a summary of served and unserved structures within the State, while GIS data is provided graphically in Appendix G.

Also provided in Appendix F is a listing of served and unserved structures in the State, organized by the following geographical and political boundaries:

- x County
- x Congressional Districts
- x Regional Planning and Development Council Areas
- x Senatorial Districts
- x House Districts