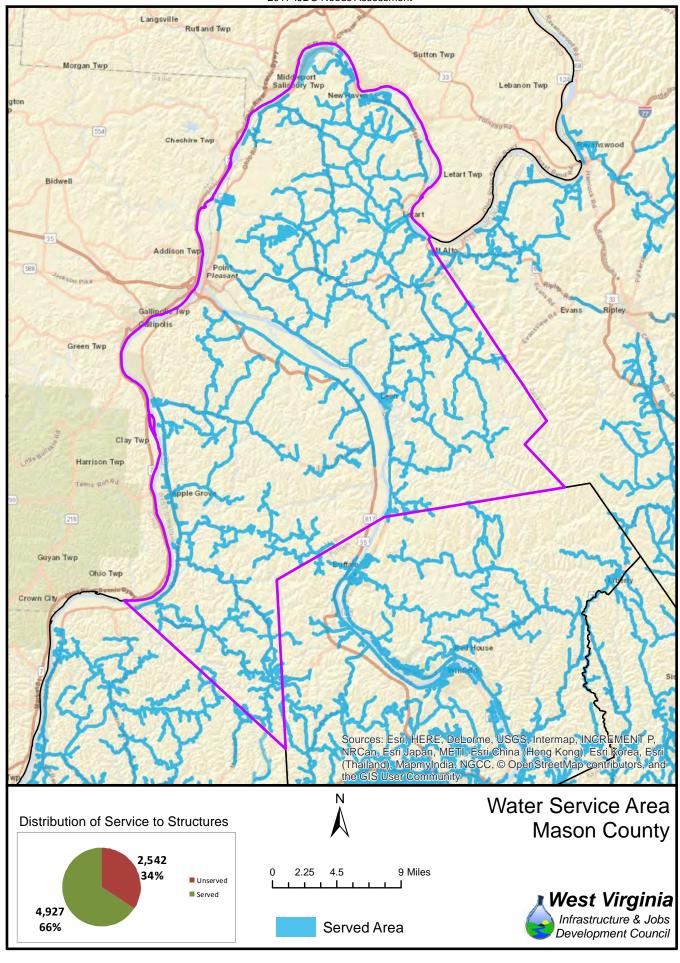

The unserved areas within the State vary considerably between Counties. Appendix F provides a summary of served and unserved structures within the State, while GIS data is provided graphically in Appendix G.

Also provided in Appendix F is a listing of served and unserved structures in the State, organized by the following geographical and political boundaries:

- x County
- x Congressional Districts
- x Regional Planning and Development Council Areas
- x Senatorial Districts
- x House Districts