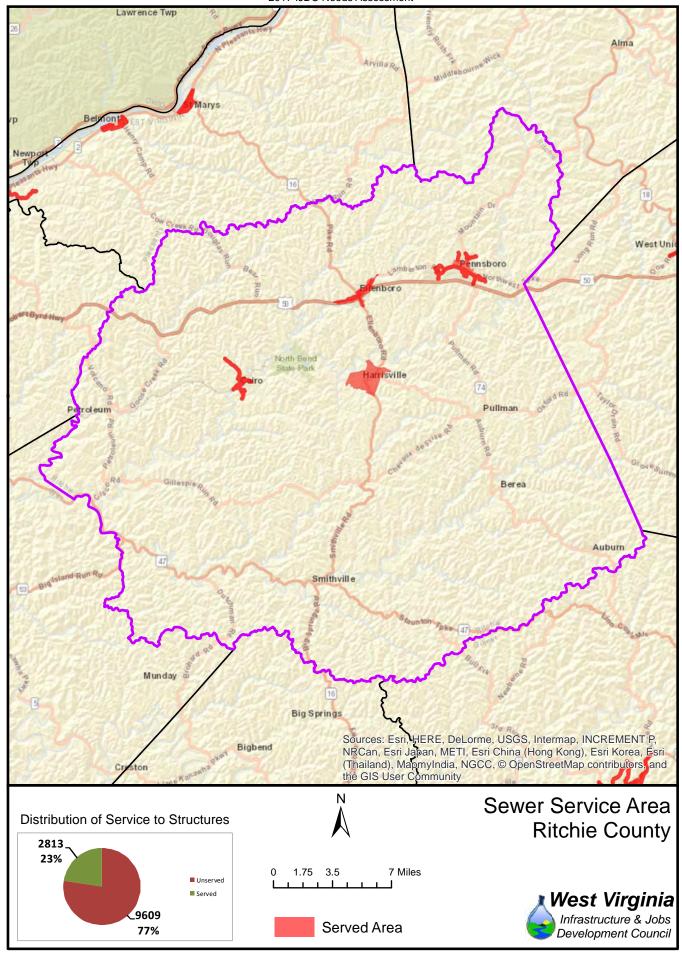

The unserved areas within the State vary considerably between Counties. Appendix F provides a summary of served and unserved structures within the State, while GIS data is provided graphically in Appendix G.

Also provided in Appendix F is a listing of served and unserved structures in the State, organized by the following geographical and political boundaries:

- x County
- x Congressional Districts
- x Regional Planning and Development Council Areas
- x Senatorial Districts
- x House Districts