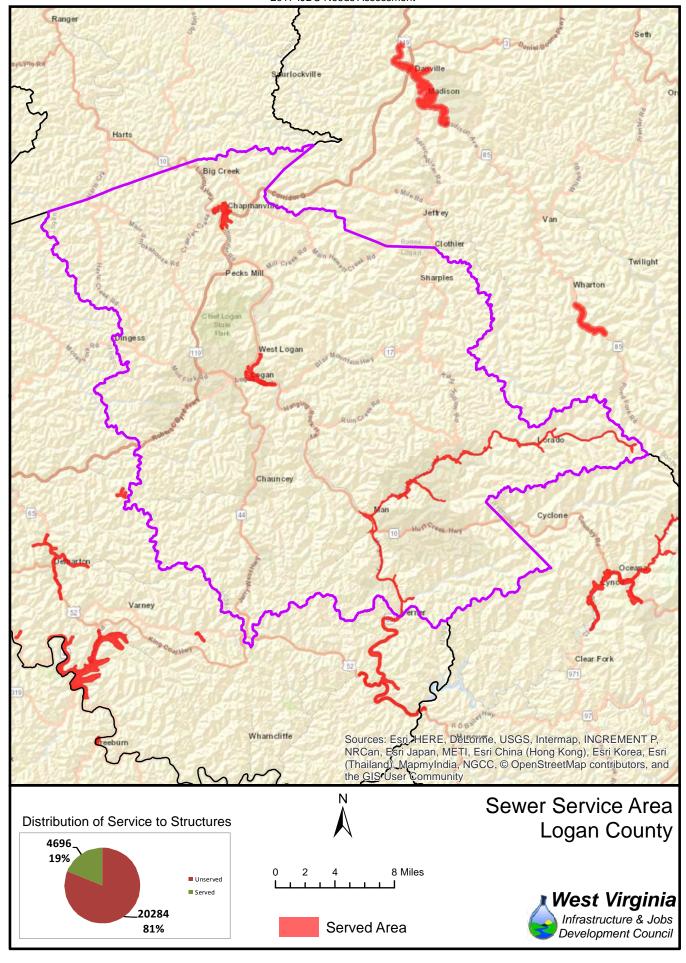

The unserved areas within the State vary considerably between Counties. Appendix F provides a summary of served and unserved structures within the State, while GIS data is provided graphically in Appendix G.

Also provided in Appendix F is a listing of served and unserved structures in the State, organized by the following geographical and political boundaries:

- x County
- x Congressional Districts
- x Regional Planning and Development Council Areas
- x Senatorial Districts
- x House Districts