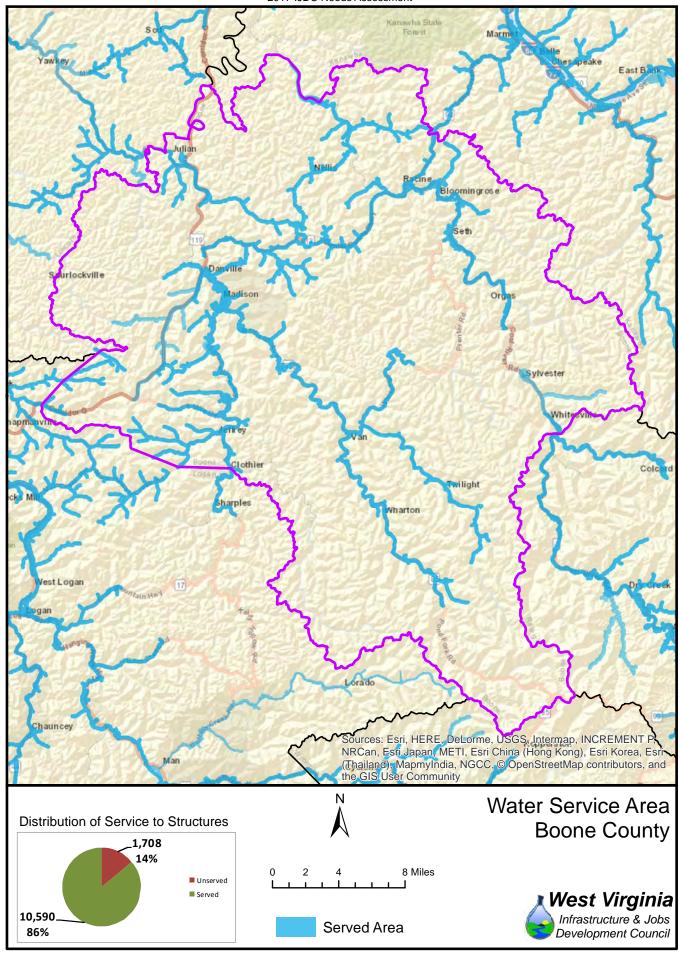

The unserved areas within the State vary considerably between Counties. Appendix F provides a summary of served and unserved structures within the State, while GIS data is provided graphically in Appendix G.

Also provided in Appendix F is a listing of served and unserved structures in the State, organized by the following geographical and political boundaries:

- x County
- x Congressional Districts
- x Regional Planning and Development Council Areas
- x Senatorial Districts
- x House Districts