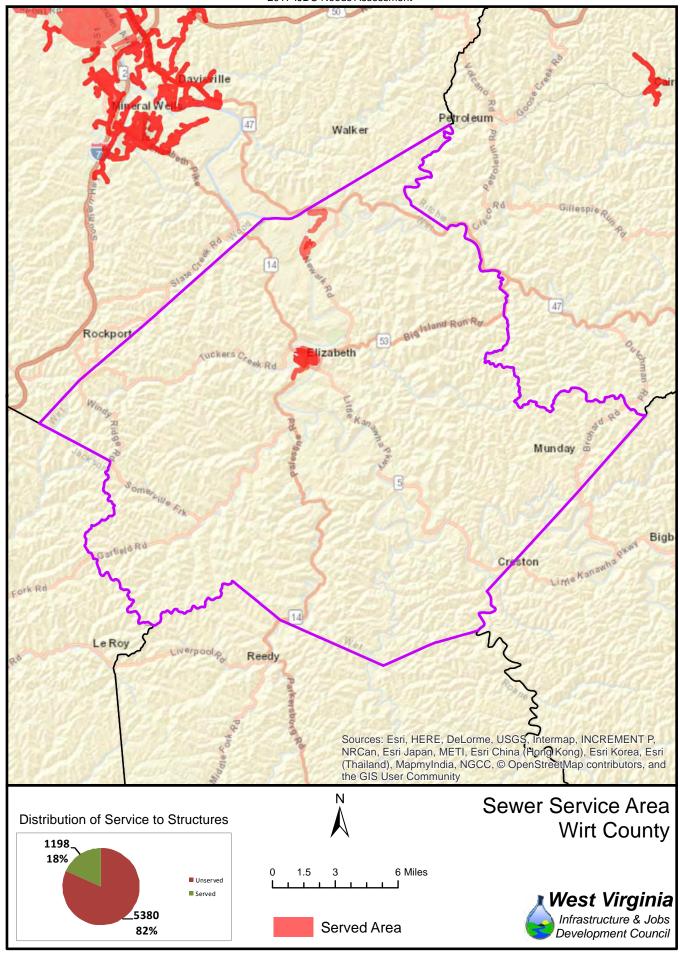

The unserved areas within the State vary considerably between Counties. Appendix F provides a summary of served and unserved structures within the State, while GIS data is provided graphically in Appendix G.

Also provided in Appendix F is a listing of served and unserved structures in the State, organized by the following geographical and political boundaries:

- x County
- x Congressional Districts
- x Regional Planning and Development Council Areas
- x Senatorial Districts
- x House Districts