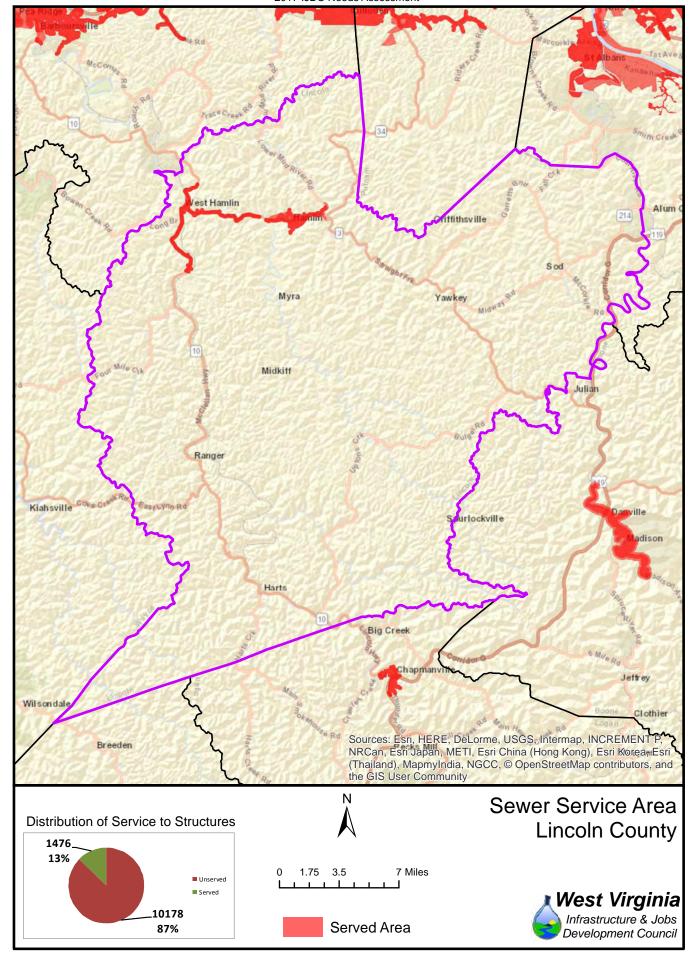

The unserved areas within the State vary considerably between Counties. Appendix F provides a summary of served and unserved structures within the State, while GIS data is provided graphically in Appendix G.

Also provided in Appendix F is a listing of served and unserved structures in the State, organized by the following geographical and political boundaries:

- x County
- x Congressional Districts
- x Regional Planning and Development Council Areas
- x Senatorial Districts
- x House Districts