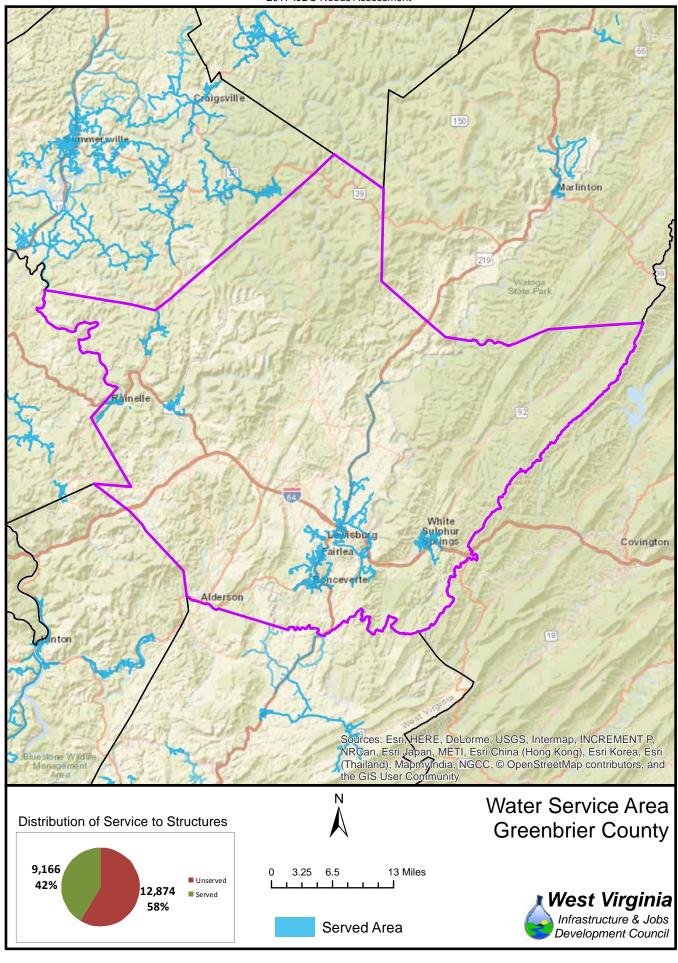

The unserved areas within the State vary considerably between Counties. Appendix F provides a summary of served and unserved structures within the State, while GIS data is provided graphically in Appendix G.

Also provided in Appendix F is a listing of served and unserved structures in the State, organized by the following geographical and political boundaries:

- x County
- x Congressional Districts
- x Regional Planning and Development Council Areas
- x Senatorial Districts
- x House Districts