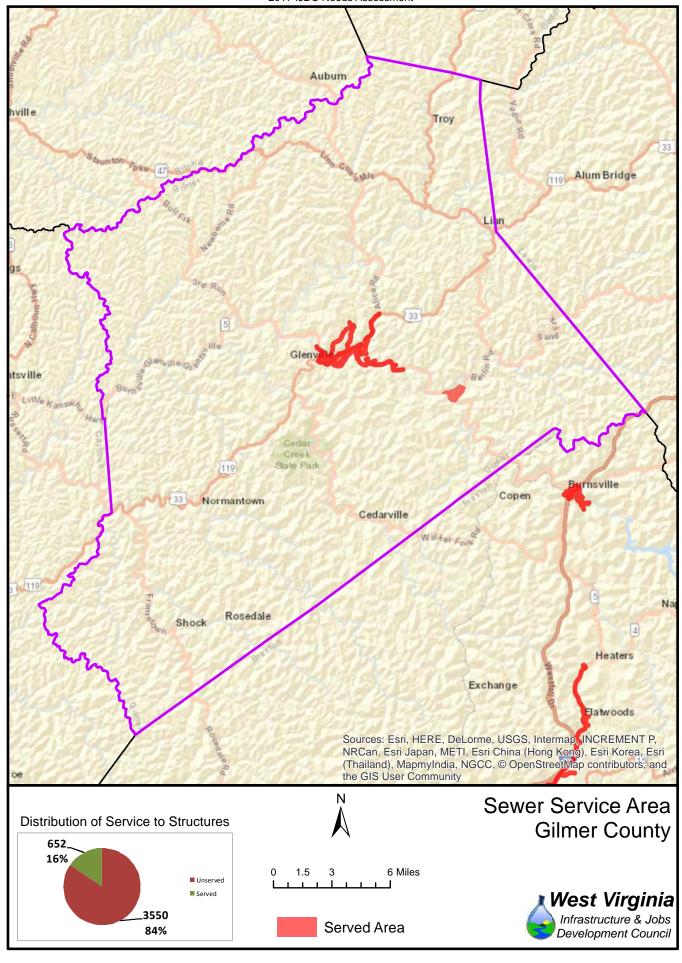

The unserved areas within the State vary considerably between Counties. Appendix F provides a summary of served and unserved structures within the State, while GIS data is provided graphically in Appendix G.

Also provided in Appendix F is a listing of served and unserved structures in the State, organized by the following geographical and political boundaries:

- x County
- x Congressional Districts
- x Regional Planning and Development Council Areas
- x Senatorial Districts
- x House Districts