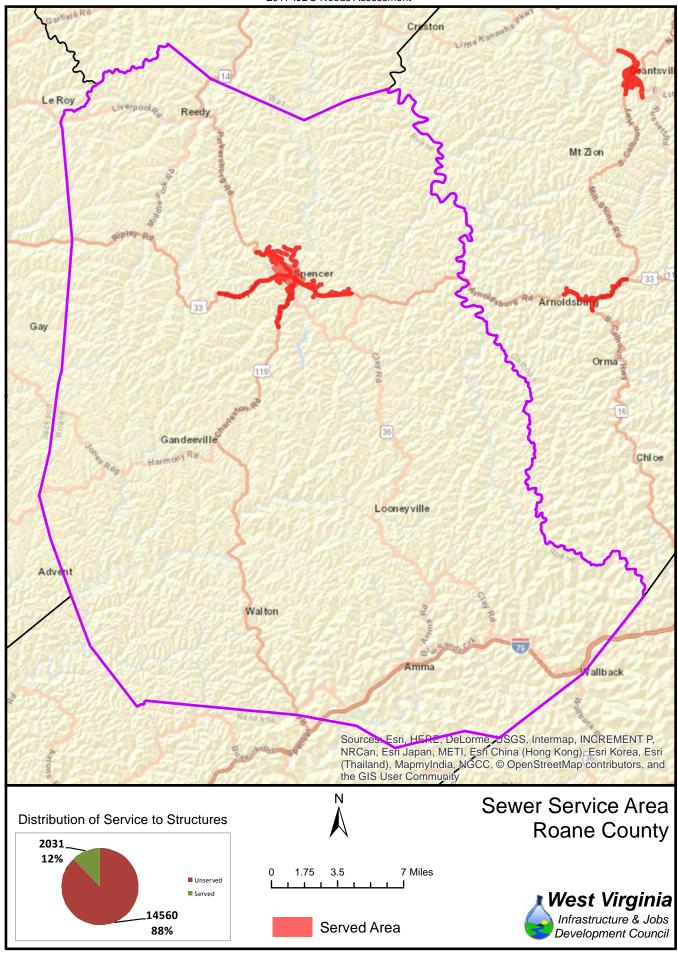

The unserved areas within the State vary considerably between Counties. Appendix F provides a summary of served and unserved structures within the State, while GIS data is provided graphically in Appendix G.

Also provided in Appendix F is a listing of served and unserved structures in the State, organized by the following geographical and political boundaries:

- x County
- x Congressional Districts
- x Regional Planning and Development Council Areas
- x Senatorial Districts
- x House Districts