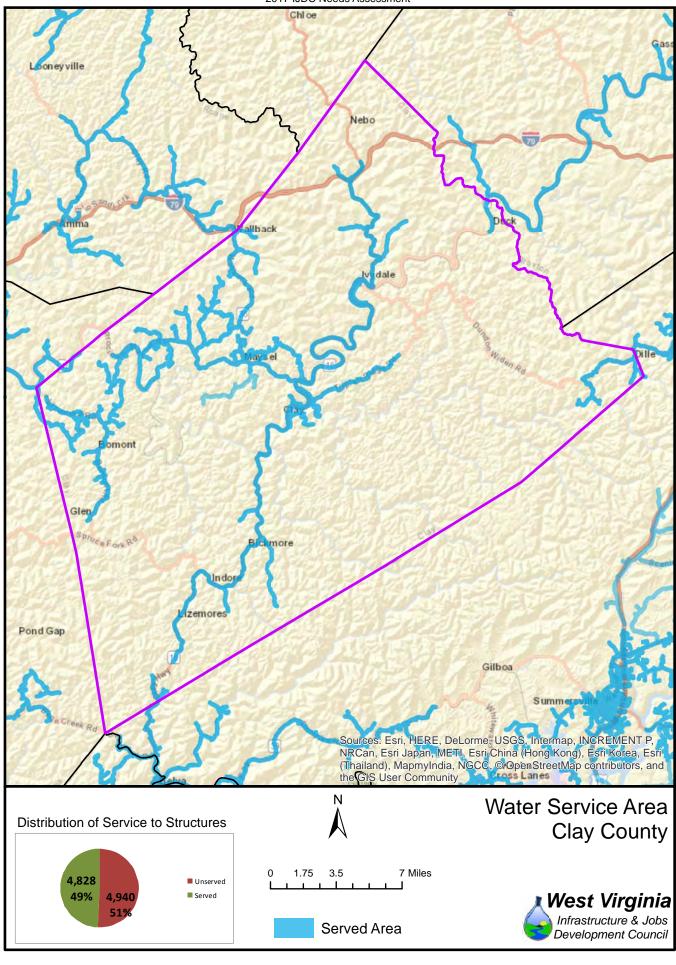

The unserved areas within the State vary considerably between Counties. Appendix F provides a summary of served and unserved structures within the State, while GIS data is provided graphically in Appendix G.

Also provided in Appendix F is a listing of served and unserved structures in the State, organized by the following geographical and political boundaries:

- x County
- x Congressional Districts
- x Regional Planning and Development Council Areas
- x Senatorial Districts
- x House Districts