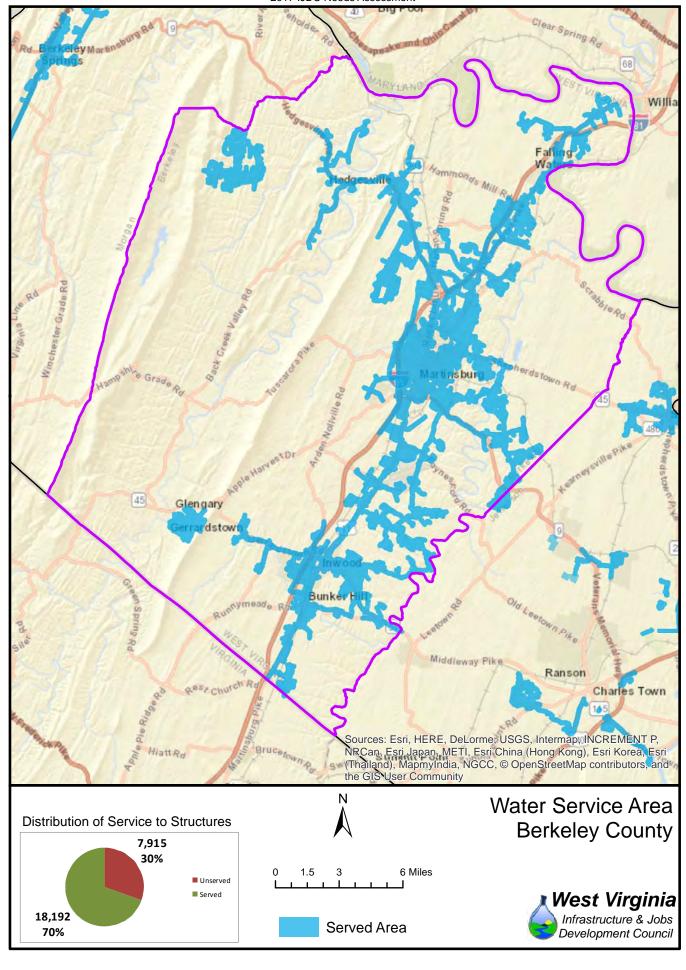

The unserved areas within the State vary considerably between Counties. Appendix F provides a summary of served and unserved structures within the State, while GIS data is provided graphically in Appendix G.

Also provided in Appendix F is a listing of served and unserved structures in the State, organized by the following geographical and political boundaries:

- x County
- x Congressional Districts
- x Regional Planning and Development Council Areas
- x Senatorial Districts
- x House Districts