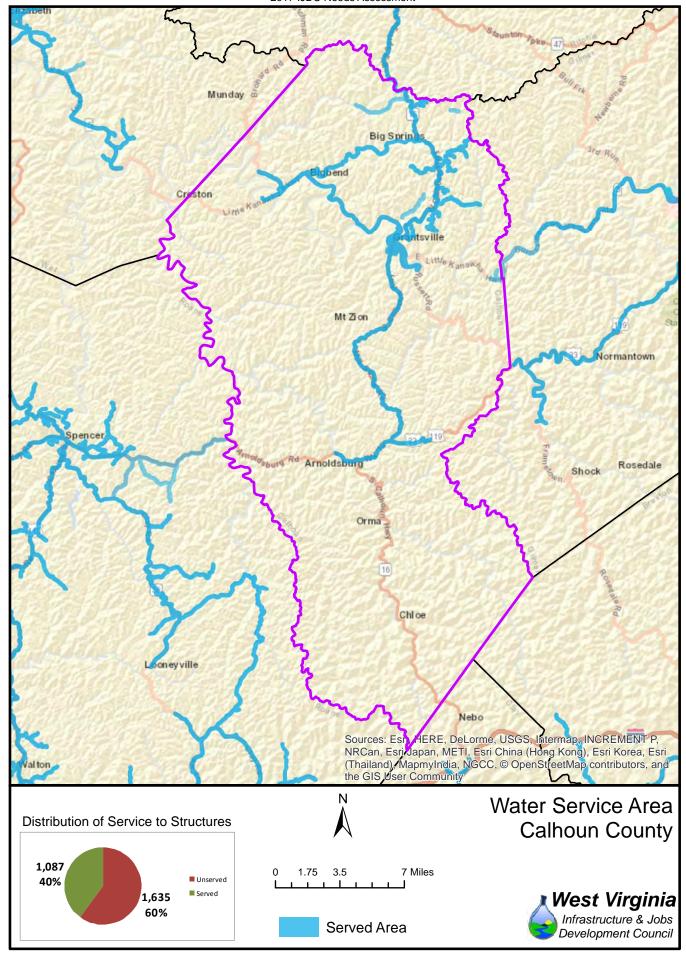

The unserved areas within the State vary considerably between Counties. Appendix F provides a summary of served and unserved structures within the State, while GIS data is provided graphically in Appendix G.

Also provided in Appendix F is a listing of served and unserved structures in the State, organized by the following geographical and political boundaries:

- x County
- x Congressional Districts
- x Regional Planning and Development Council Areas
- x Senatorial Districts
- x House Districts