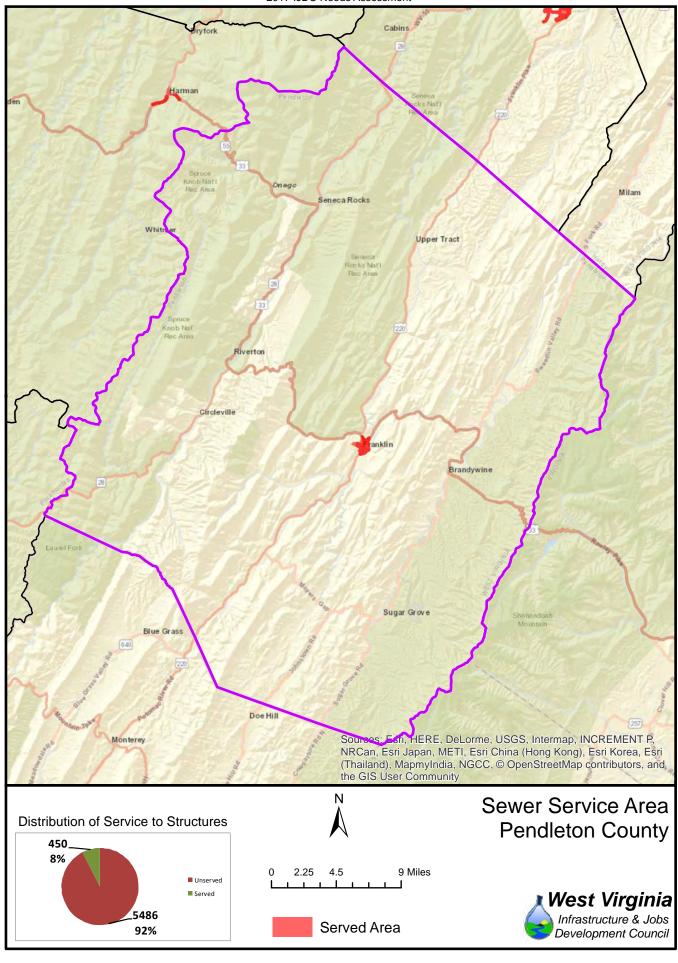

The unserved areas within the State vary considerably between Counties. Appendix F provides a summary of served and unserved structures within the State, while GIS data is provided graphically in Appendix G.

Also provided in Appendix F is a listing of served and unserved structures in the State, organized by the following geographical and political boundaries:

- x County
- x Congressional Districts
- x Regional Planning and Development Council Areas
- x Senatorial Districts
- x House Districts