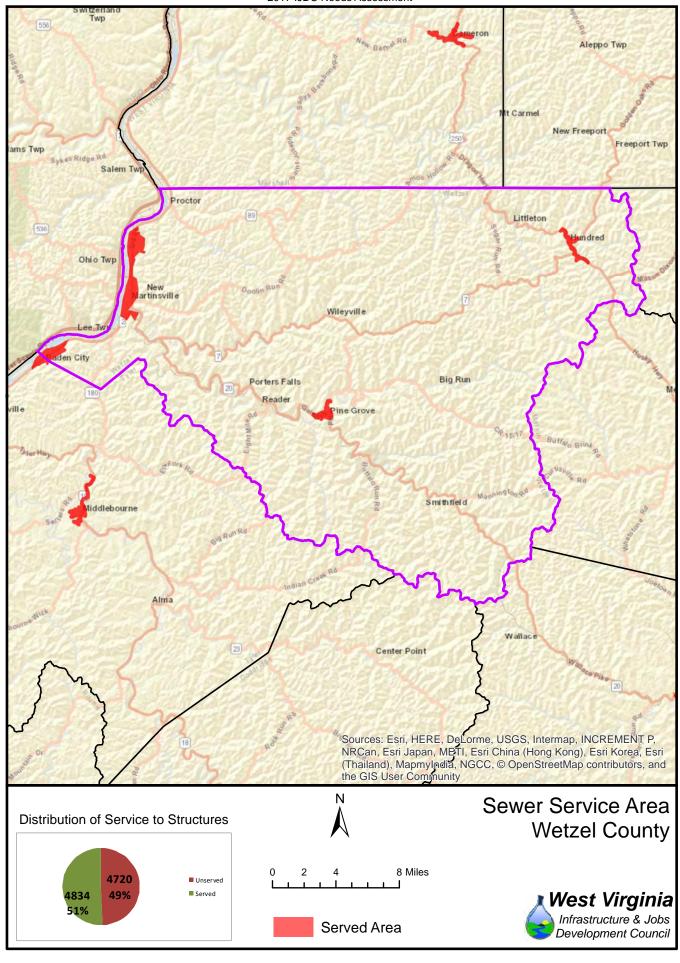

The unserved areas within the State vary considerably between Counties. Appendix F provides a summary of served and unserved structures within the State, while GIS data is provided graphically in Appendix G.

Also provided in Appendix F is a listing of served and unserved structures in the State, organized by the following geographical and political boundaries:

- x County
- x Congressional Districts
- x Regional Planning and Development Council Areas
- x Senatorial Districts
- x House Districts