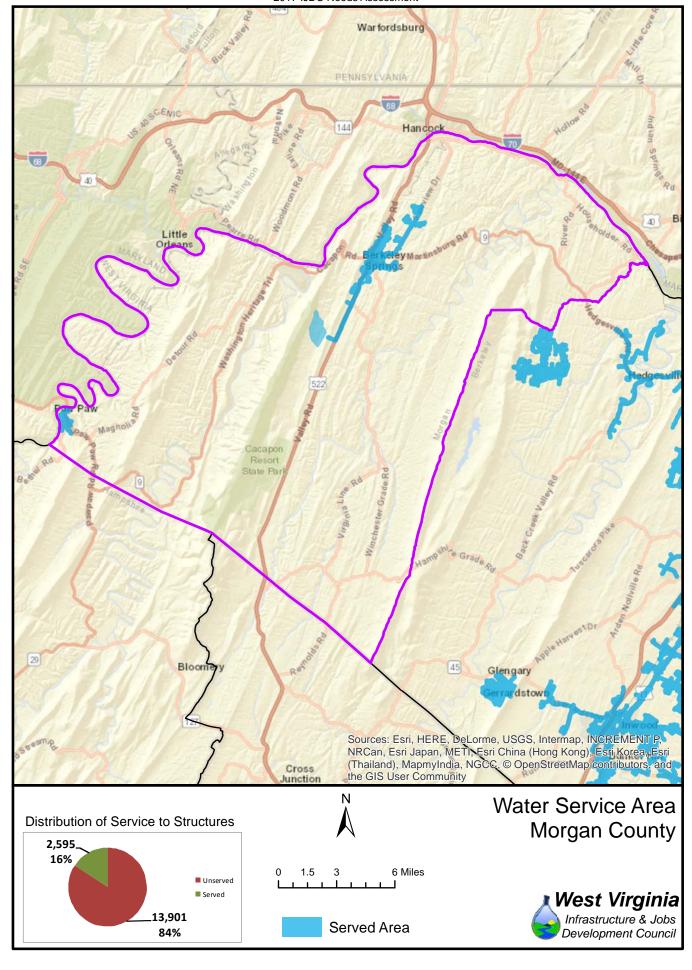

The unserved areas within the State vary considerably between Counties. Appendix F provides a summary of served and unserved structures within the State, while GIS data is provided graphically in Appendix G.

Also provided in Appendix F is a listing of served and unserved structures in the State, organized by the following geographical and political boundaries:

- x County
- x Congressional Districts
- x Regional Planning and Development Council Areas
- x Senatorial Districts
- x House Districts