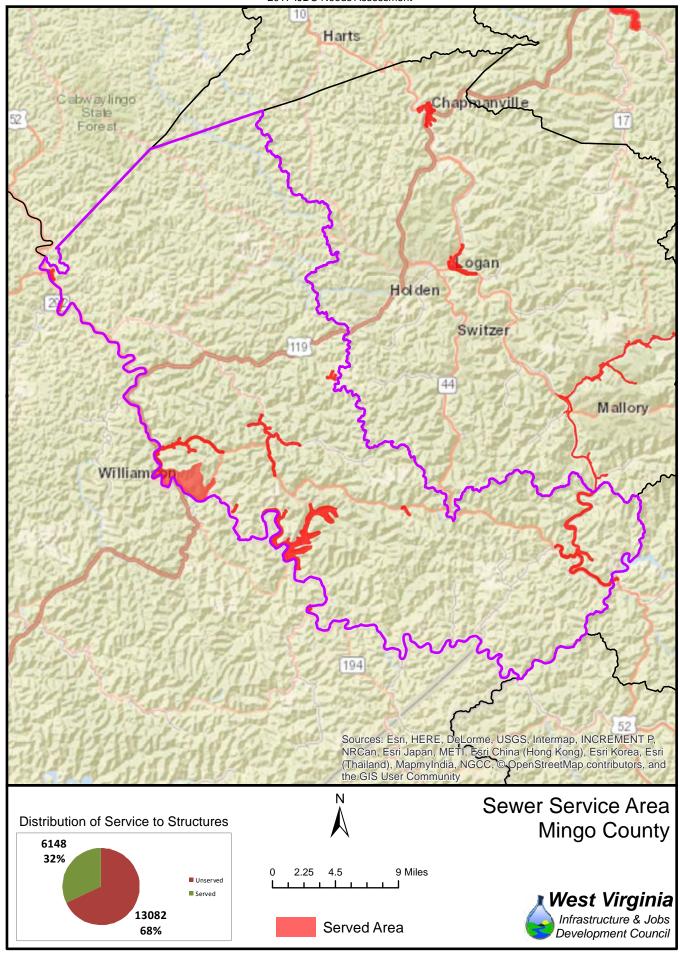

The unserved areas within the State vary considerably between Counties. Appendix F provides a summary of served and unserved structures within the State, while GIS data is provided graphically in Appendix G.

Also provided in Appendix F is a listing of served and unserved structures in the State, organized by the following geographical and political boundaries:

- x County
- x Congressional Districts
- x Regional Planning and Development Council Areas
- x Senatorial Districts
- x House Districts