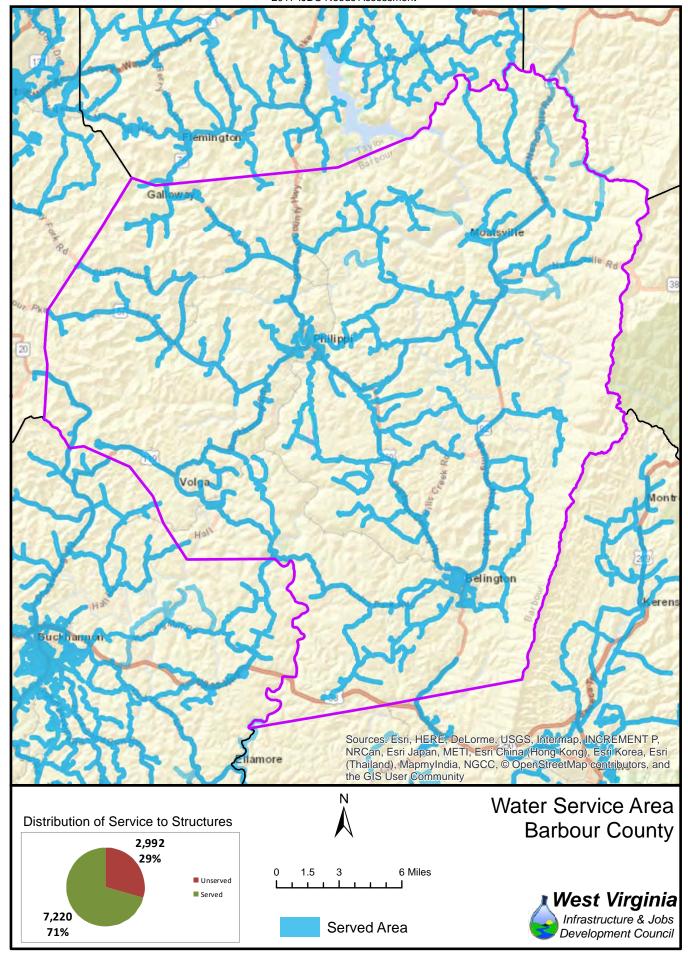

The unserved areas within the State vary considerably between Counties. Appendix F provides a summary of served and unserved structures within the State, while GIS data is provided graphically in Appendix G.

Also provided in Appendix F is a listing of served and unserved structures in the State, organized by the following geographical and political boundaries:

- x County
- x Congressional Districts
- x Regional Planning and Development Council Areas
- x Senatorial Districts
- x House Districts