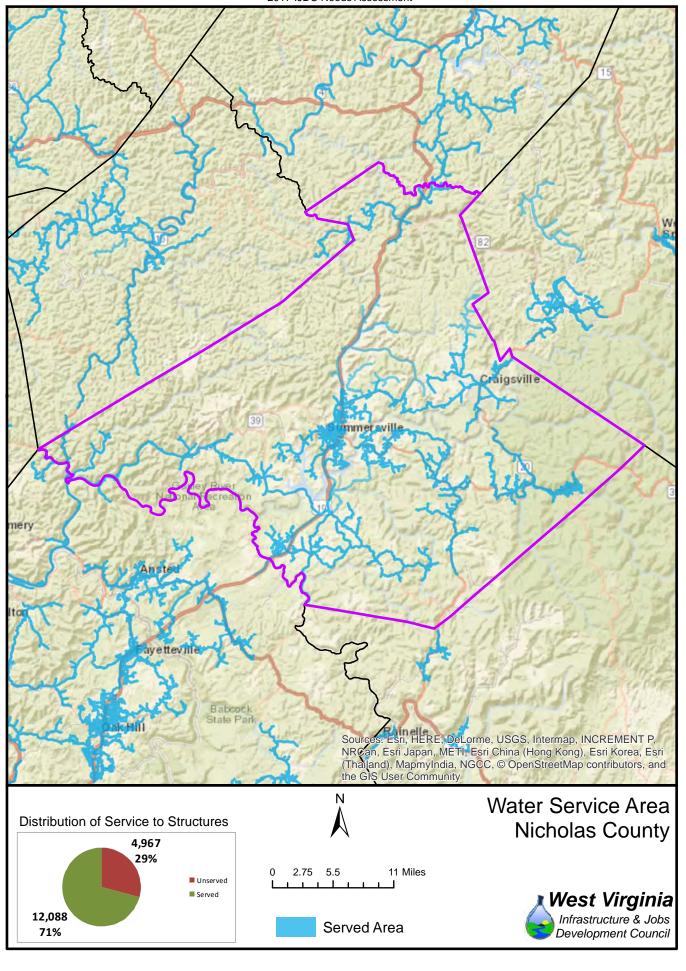

The unserved areas within the State vary considerably between Counties. Appendix F provides a summary of served and unserved structures within the State, while GIS data is provided graphically in Appendix G.

Also provided in Appendix F is a listing of served and unserved structures in the State, organized by the following geographical and political boundaries:

- x County
- x Congressional Districts
- x Regional Planning and Development Council Areas
- x Senatorial Districts
- x House Districts