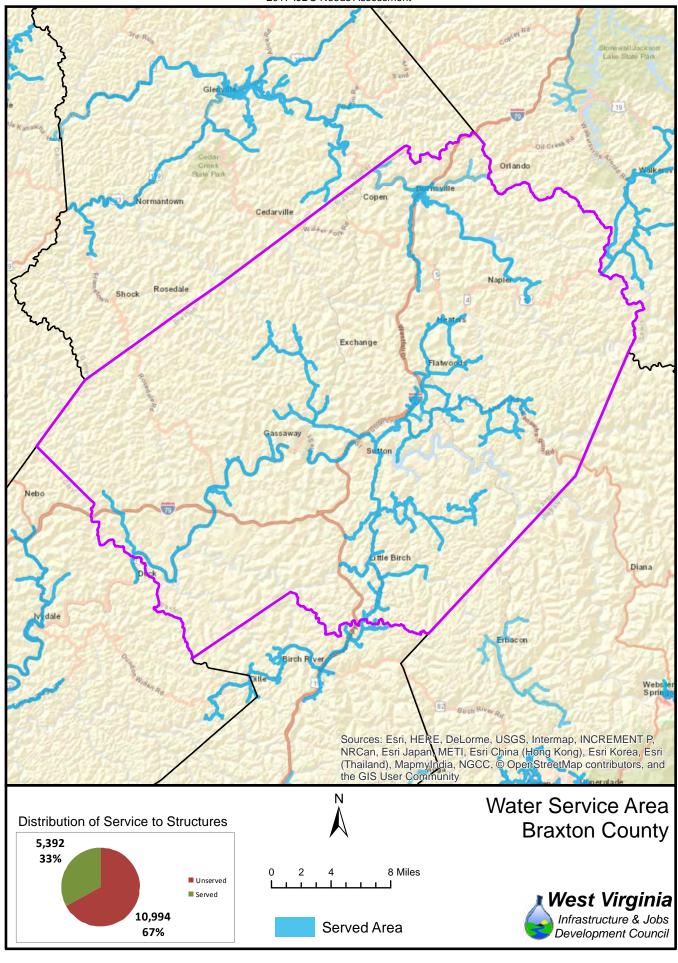

The unserved areas within the State vary considerably between Counties. Appendix F provides a summary of served and unserved structures within the State, while GIS data is provided graphically in Appendix G.

Also provided in Appendix F is a listing of served and unserved structures in the State, organized by the following geographical and political boundaries:

- x County
- x Congressional Districts
- x Regional Planning and Development Council Areas
- x Senatorial Districts
- x House Districts