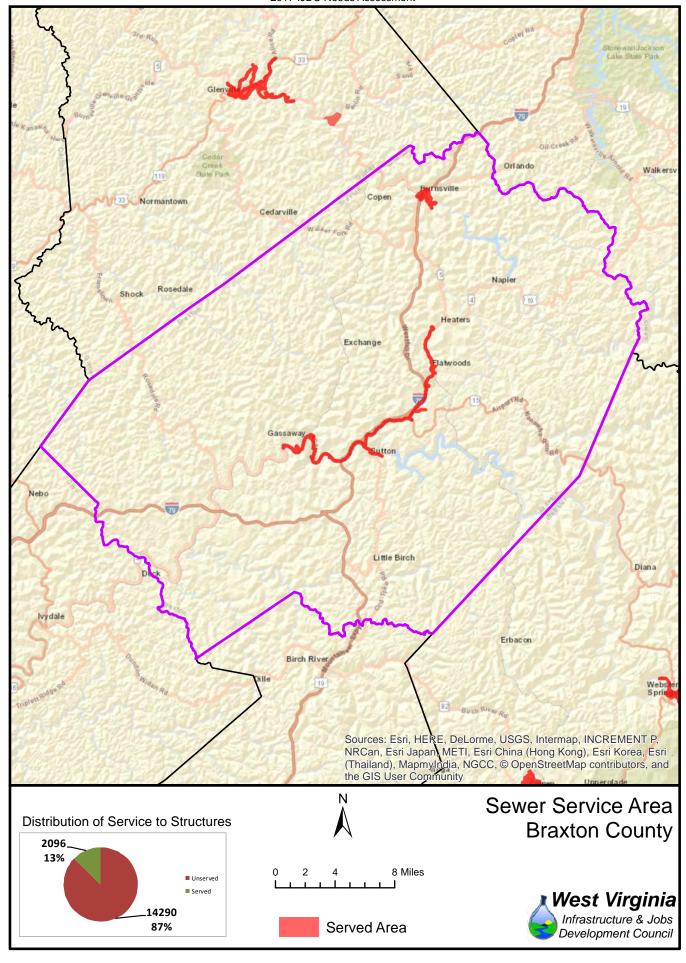

The unserved areas within the State vary considerably between Counties. Appendix F provides a summary of served and unserved structures within the State, while GIS data is provided graphically in Appendix G.

Also provided in Appendix F is a listing of served and unserved structures in the State, organized by the following geographical and political boundaries:

- x County
- x Congressional Districts
- x Regional Planning and Development Council Areas
- x Senatorial Districts
- x House Districts