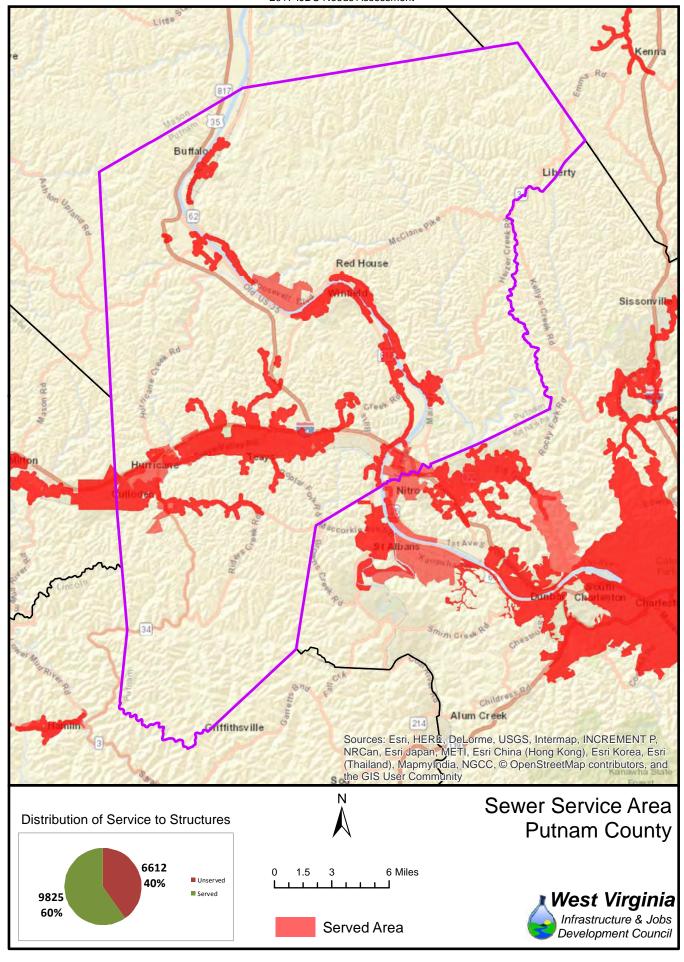

The unserved areas within the State vary considerably between Counties. Appendix F provides a summary of served and unserved structures within the State, while GIS data is provided graphically in Appendix G.

Also provided in Appendix F is a listing of served and unserved structures in the State, organized by the following geographical and political boundaries:

- x County
- x Congressional Districts
- x Regional Planning and Development Council Areas
- x Senatorial Districts
- x House Districts