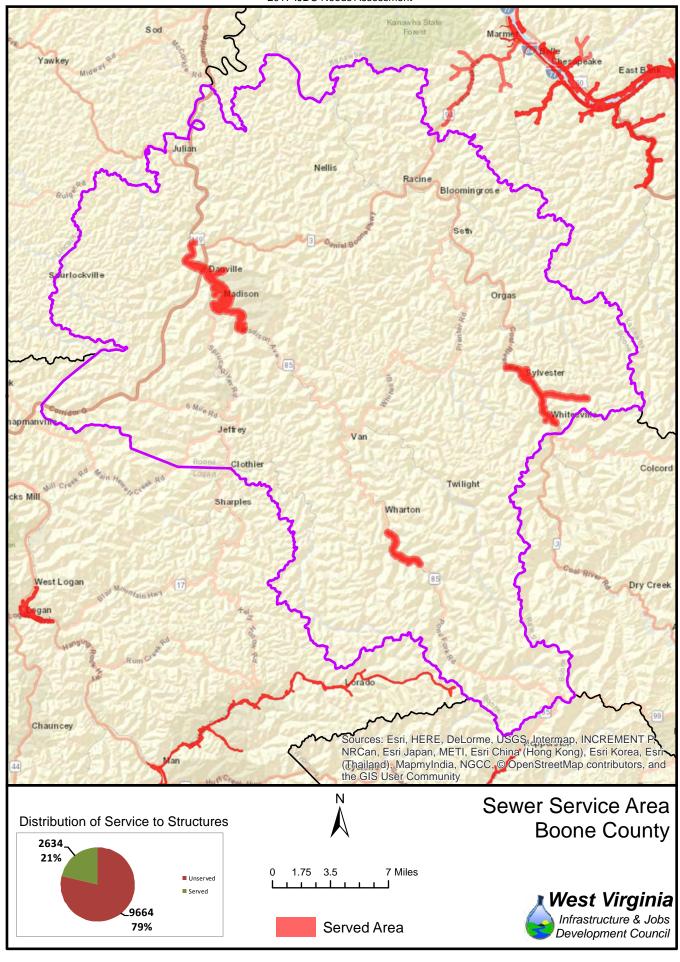

The unserved areas within the State vary considerably between Counties. Appendix F provides a summary of served and unserved structures within the State, while GIS data is provided graphically in Appendix G.

Also provided in Appendix F is a listing of served and unserved structures in the State, organized by the following geographical and political boundaries:

- x County
- x Congressional Districts
- x Regional Planning and Development Council Areas
- x Senatorial Districts
- x House Districts