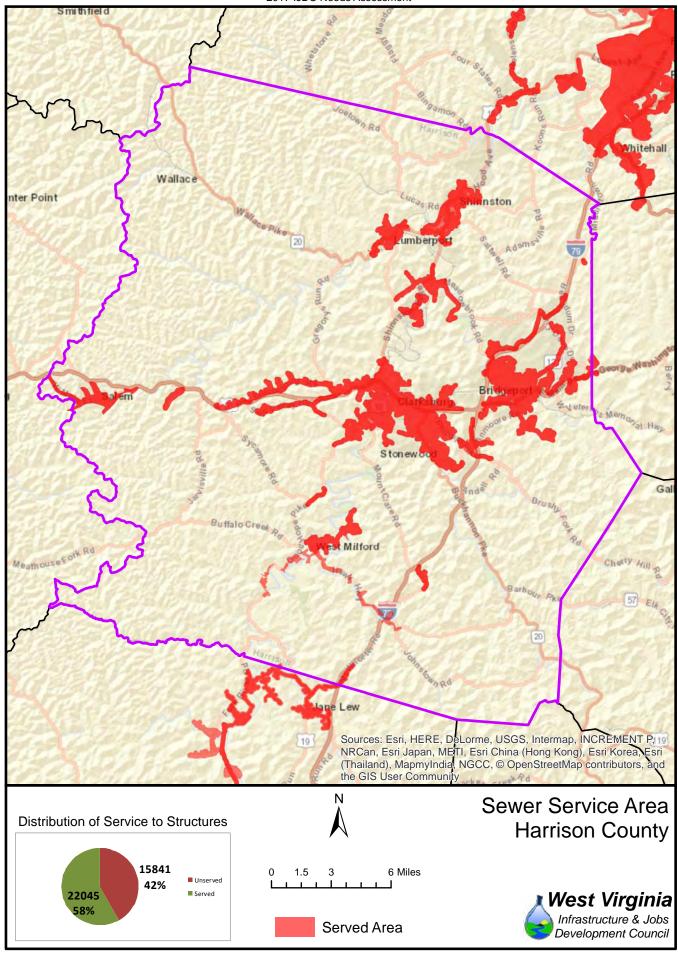

The unserved areas within the State vary considerably between Counties. Appendix F provides a summary of served and unserved structures within the State, while GIS data is provided graphically in Appendix G.

Also provided in Appendix F is a listing of served and unserved structures in the State, organized by the following geographical and political boundaries:

- x County
- x Congressional Districts
- x Regional Planning and Development Council Areas
- x Senatorial Districts
- x House Districts