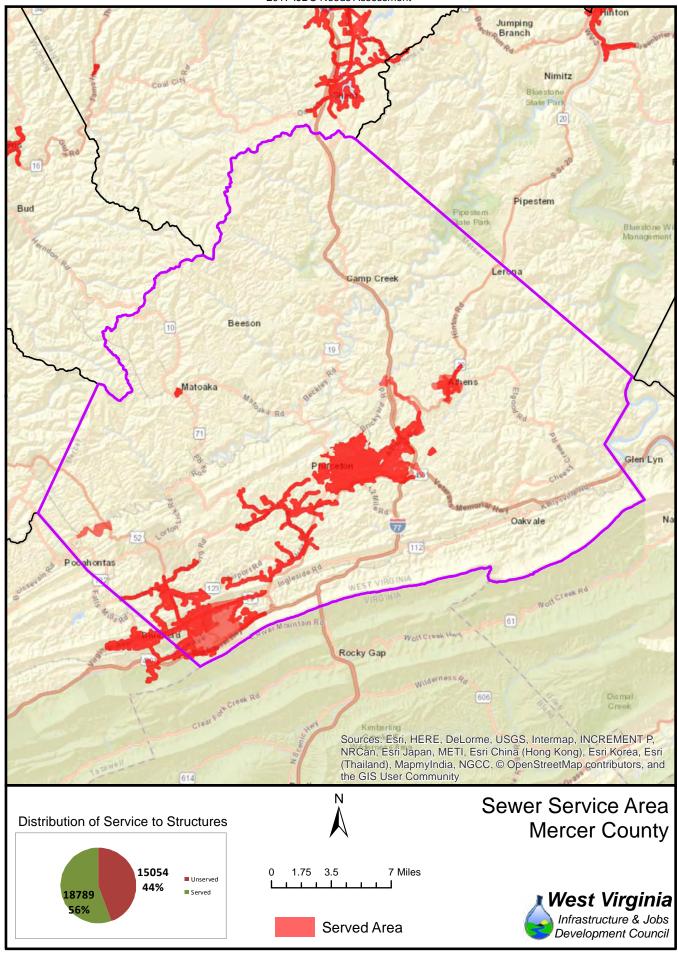

The unserved areas within the State vary considerably between Counties. Appendix F provides a summary of served and unserved structures within the State, while GIS data is provided graphically in Appendix G.

Also provided in Appendix F is a listing of served and unserved structures in the State, organized by the following geographical and political boundaries:

- x County
- x Congressional Districts
- x Regional Planning and Development Council Areas
- x Senatorial Districts
- x House Districts