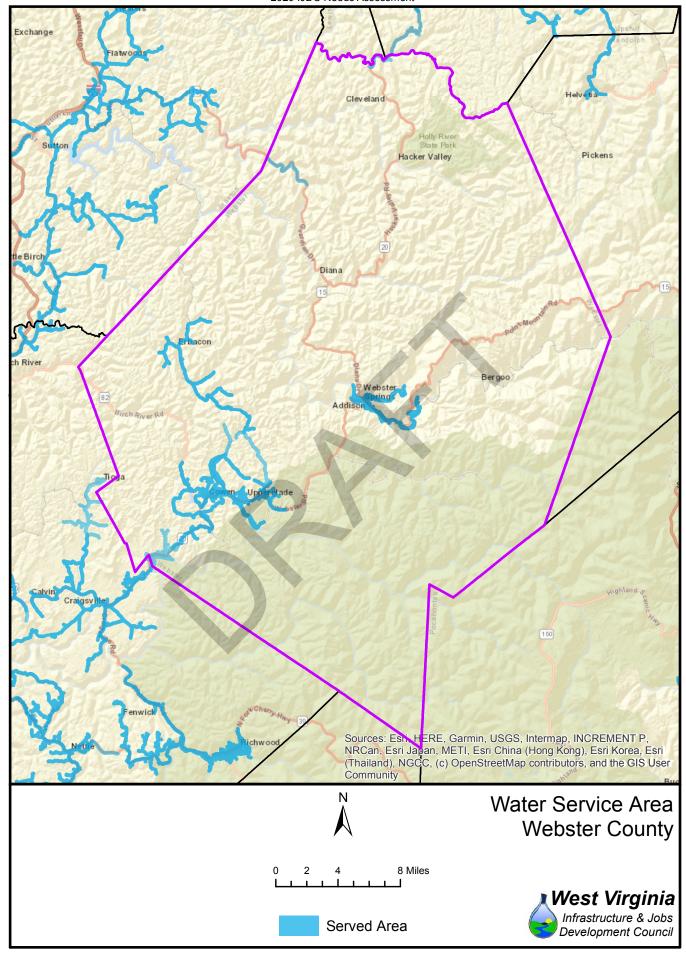

|                     | Water          |                  |            |            | Sewer            |                 |            |            |  |
|---------------------|----------------|------------------|------------|------------|------------------|-----------------|------------|------------|--|
| County              | Unserved       | Served           | % no       | % yes      | Unserved         | Served          | % no       | % yes      |  |
| Barbour             | 2,972          | 7,240            | 29%        | 71%        | 7,559            | 2,653           | 74%        | 26%        |  |
| Berkeley            | 7,915          | 18,192           | 30%        | 70%        | 12,633           | 13,474          | 48%        | 52%        |  |
| Boone               | 1,509          | 10,789           | 12%        | 88%        | 9,664            | 2,634           | 79%        | 21%        |  |
| Braxton             | 10,992         | 5,394            | 67%        | 33%        | 14,290           | 2,096           | 87%        | 13%        |  |
| Brooke              | 9,065          | 10,912           | 45%        | 55%        | 7,774            | 12,203          | 39%        | 61%        |  |
| Cabell              | 1,371          | 19,892           | 6%         | 94%        | 5,729            | 15,534          | 27%        | 73%        |  |
| Calhoun             | 1,633          | 1,089            | 60%        | 40%        | 2,212            | 510             | 81%        | 19%        |  |
| Clay                | 4,849          | 4,919            | 50%        | 50%        | 9,284            | 484             | 95%        | 5%         |  |
| Doddridge           | 7,321          | 1,784            | 80%        | 20%        | 8,396            | 709             | 92%        | 8%         |  |
| Fayette             | 4,850          | 18,714           | 21%        | 79%        | 11,178           | 12,386          | 47%        | 53%        |  |
| Gilmer              | 2,510          | 1,692            | 60%        | 40%        | 3,550            | 652             | 84%        | 16%        |  |
| Grant               | 3,712          | 4,169            | 47%        | 53%        | 6,008            | 1,873           | 76%        | 24%        |  |
| Greenbrier          | 12,290         | 9,750            | 56%        | 44%        | 11,264           | 10,776          | 51%        | 49%        |  |
| Hampshire           | 12,397         | 3,222            | 79%        | 21%        | 12,883           | 2,736           | 82%        | 18%        |  |
| Hancock             | 4,766          | 10,471           | 31%        | 69%        | 2,998            | 12,239          | 20%        | 80%        |  |
| Hardy               | 2,627          | 2,231            | 54%        | 46%        | 3,855            | 1,003           | 79%        | 21%        |  |
| Harrison            | 6,441          | 31,445           | 17%        | 83%        | 15,159           |                 | 40%        | 60%        |  |
| Jackson             | 9,369          | 6,506            | 59%        | 41%        | 9,954            | 5,921           | 63%        | 37%        |  |
| Jefferson           | 19,330         | 6,149            | 76%        | 24%        | 15,148           | 10,331          | 59%        | 41%        |  |
| Kanawha             | 15,156         | 83,909           | 15%        | 85%        | 19,052           | 80,013          | 19%        | 81%        |  |
| Lewis               | 8,166          | 12,322           | 40%        | 60%        | 14,314           | 6,174           | 70%        | 30%        |  |
| Lincoln             | 5,035          | 6,619            | 43%        | 57%        | 10,178           | 1,476           | 87%        | 13%        |  |
| Logan               | 3,153          | 21,827           | 13%        | 87%        | 20,026           | 4,954           | 80%        | 20%        |  |
| Marion              | 6,232          | 31,521           | 17%        | 83%        | 14,749           | 23,004          | 39%        | 61%        |  |
| Marshall            | 4,567          | 3,991            | 53%        | 47%        | 4,194            | 4,364           | 49%        | 51%        |  |
| Mason               | 2,542          | 4,927            | 34%        | 66%        | 5,146            | 2,323           | 69%        | 31%        |  |
| McDowell            | 7,017          | 13,764           | 34%        | 66%        | 16,880           | 3,901           | 81%        | 19%        |  |
| Mercer              | 7,154          | 26,689           | 21%        | 79%        | 15,052           | 18,791<br>4,273 | 44%<br>40% | 56%        |  |
| Mineral             | 4,420          | 2,747            | 62%        | 38%        | 2,894            |                 |            | 60%        |  |
| Mingo<br>Monongalia | 3,777<br>5,141 | 15,453<br>46,265 | 20%<br>10% | 80%<br>90% | 13,082<br>14,900 | 6,148<br>36,506 | 68%<br>29% | 32%<br>71% |  |
| Monroe              | 1,848          | 1,847            | 50%        | 50%        | 2,764            | 931             | 75%        | 25%        |  |
| Morgan              | 13,896         | 2,600            | 84%        | 16%        | 13,543           | 2,953           | 82%        | 18%        |  |
| Nicholas            | 4,334          | 12,721           | 25%        | 75%        | 12,449           | 4,606           |            | 27%        |  |
| Ohio                | 4,534          | 14,586           | 24%        | 76%        | 5,331            | 13,846          | 28%        | 72%        |  |
| Pendleton           | 4,016          |                  |            | 32%        |                  |                 |            |            |  |
| Pleasants           | 3,519          | 2,851            | 55%        | 45%        | 4,754            | 1,616           |            | 25%        |  |
| Pocahontas          | 6,668          | 1,653            | 80%        | 20%        | 6,915            | 1,406           |            | 17%        |  |
| Preston             | 3,778          | 4,853            | 44%        | 56%        | 6,332            | 2,299           |            | 27%        |  |
| Putnam              | 3,933          | 12,504           | 24%        | 76%        | 6,541            | 9,896           |            | 60%        |  |
| Raleigh             | 8,587          | 13,830           | 38%        | 62%        | 9,711            | 12,706          |            | 57%        |  |
| Randolph            | 11,432         | 5,497            | 68%        | 32%        | 10,230           |                 |            | 40%        |  |
| Ritchie             | 8,595          | 3,827            | 69%        | 31%        | 9,609            |                 |            | 23%        |  |
| Roane               | 9,771          | 6,820            | 59%        | 41%        | 14,560           |                 |            | 12%        |  |
| Summers             | 10,788         | 5,946            | 64%        | 36%        | 14,635           | 2,099           |            | 13%        |  |
| Taylor              | 947            | 3,176            | 23%        | 77%        | 2,748            |                 |            | 33%        |  |
| Tucker              | 5,991          | 2,495            | 71%        | 29%        | 5,881            | 2,605           |            | 31%        |  |
| Tyler               | 2,467          | 3,508            | 41%        | 59%        | 3,401            | 2,574           |            | 43%        |  |
| Upshur              | 3,455          | 10,373           | 25%        | 75%        | 9,095            | 4,733           |            | 34%        |  |
| Wayne               | 10,411         | 20,892           | 33%        | 67%        | 21,823           | 9,480           |            | 30%        |  |
| Webster             | 1,888          | 2,578            | 42%        | 58%        | 2,679            | 1,787           | 60%        | 40%        |  |
| Wetzel              | 5,439          | 4,115            | 57%        | 43%        | 4,720            |                 |            | 51%        |  |
| Wirt                | 3,492          | 3,086            | 53%        | 47%        | 5,305            | 1,273           |            | 19%        |  |
| Wood                | 23,469         | 19,243           | 55%        | 45%        | 8,818            |                 |            | 79%        |  |
| Wyoming             | 7,312          | 12,463           | 37%        | 63%        | 14,997           | 4,778           |            | 24%        |  |

Served Area