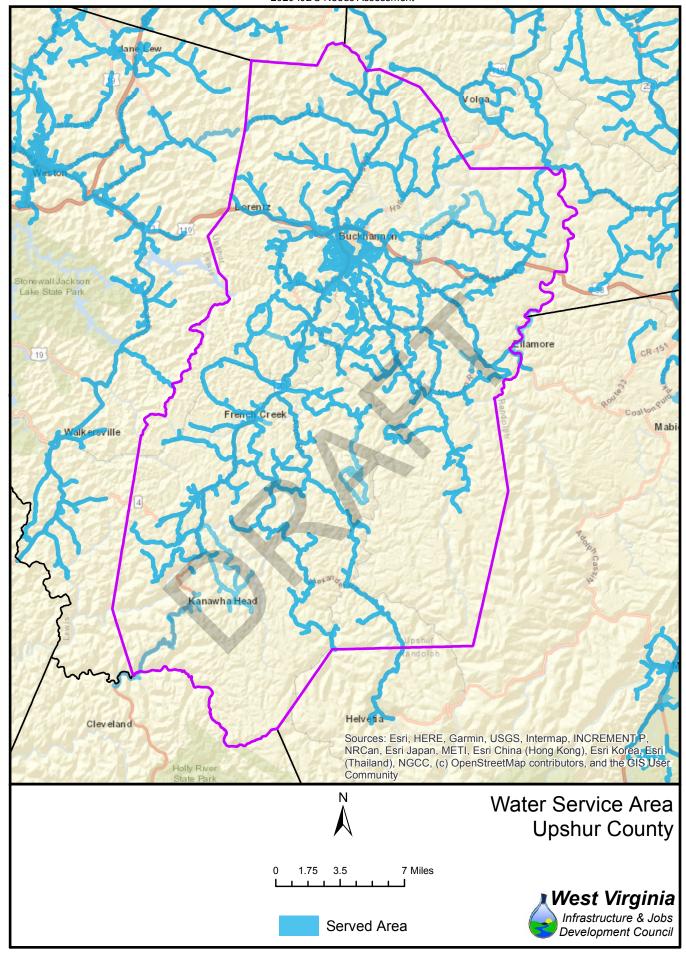

| 1,059<br>7,548  | 3,167<br>1,570   | 25%        | 75%<br>17% | 1,543            | 2,683            | 37%        | 63%<br>72% |  |
| 66                | 7,548           | 712              | 83%<br>91% | 17%<br>9%  | 2,519<br>6,581   | 6,599<br>1,297   | 28%<br>84% | 16%        |  |
| 67                | 4,614           | 3,867            | 54%        | 46%        | 6,046            | 2,435            | 71%        | 29%        |  |
| 37                | 7,014           | 3,007            | J4/0       | 40/0       | 0,040            | ۷,433            | / 170      | 2570       |  |





























Served Area