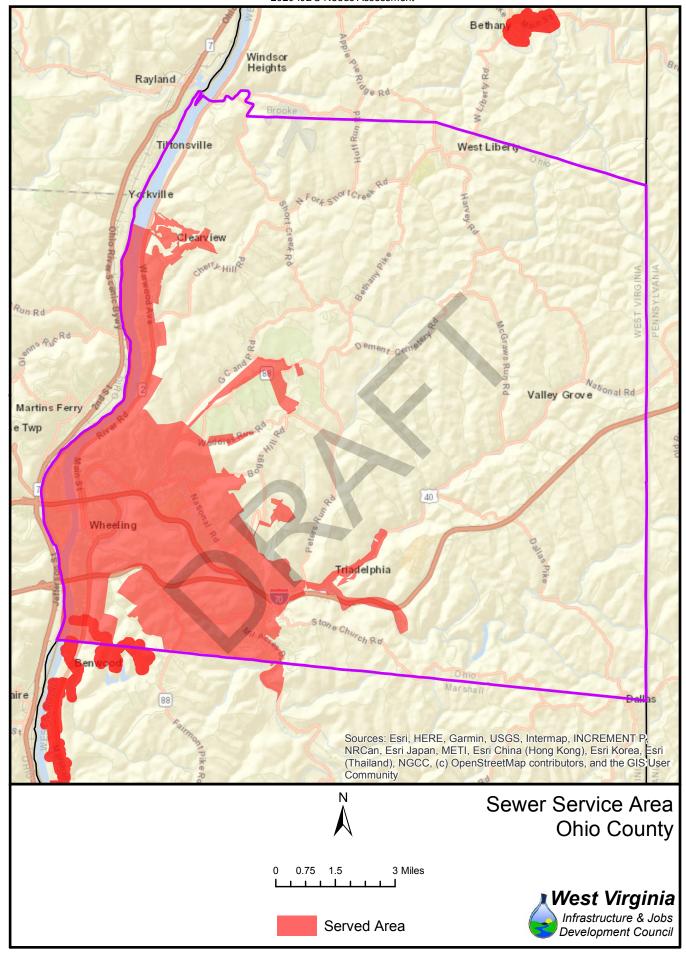

9            | 31%        | 69%        |  |
| 64<br>65          | 1,059<br>7,548  | 3,167<br>1,570   | 25%        | 75%<br>17% | 1,543            | 2,683            | 37%        | 63%<br>72% |  |
| 66                | 7,548           | 712              | 83%<br>91% | 17%<br>9%  | 2,519<br>6,581   | 6,599<br>1,297   | 28%<br>84% | 16%        |  |
| 67                | 4,614           | 3,867            | 54%        | 46%        | 6,046            | 2,435            | 71%        | 29%        |  |
| 37                | 7,014           | 3,007            | J4/0       | 40/0       | 0,040            | ۷,433            | / 170      | 2570       |  |





























Served Area