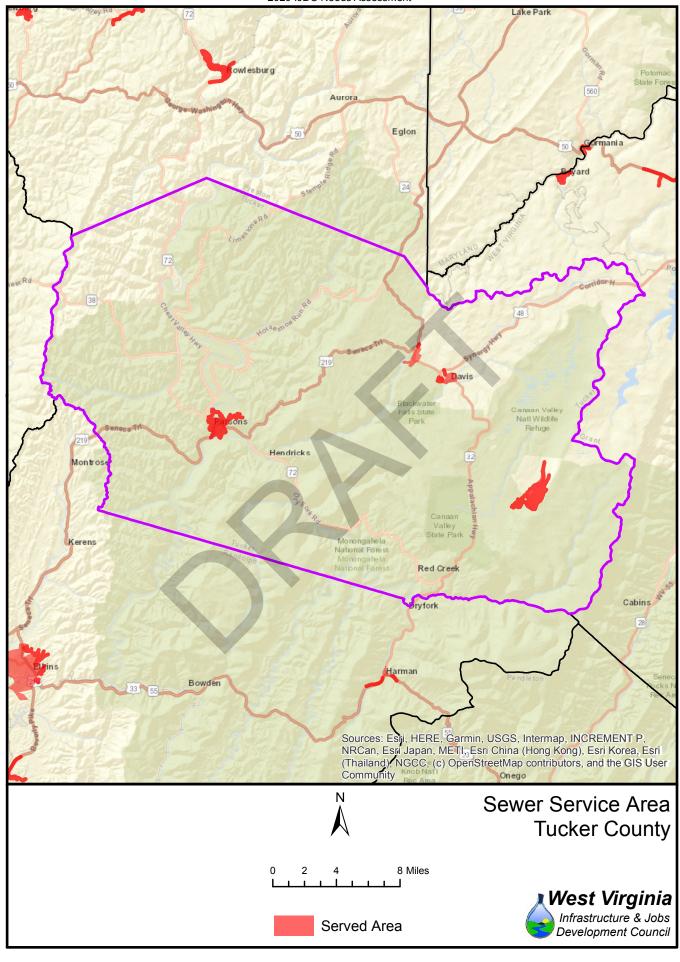

<br>65          | 1,059<br>7,548  | 3,167<br>1,570   | 25%        | 75%<br>17% | 1,543            | 2,683            | 37%        | 63%<br>72% |  |
| 66                | 7,548           | 712              | 83%<br>91% | 17%<br>9%  | 2,519<br>6,581   | 6,599<br>1,297   | 28%<br>84% | 16%        |  |
| 67                | 4,614           | 3,867            | 54%        | 46%        | 6,046            | 2,435            | 71%        | 29%        |  |
| 37                | 7,014           | 3,007            | J4/0       | 40/0       | 0,040            | ۷,433            | / 170      | 2570       |  |





























Served Area