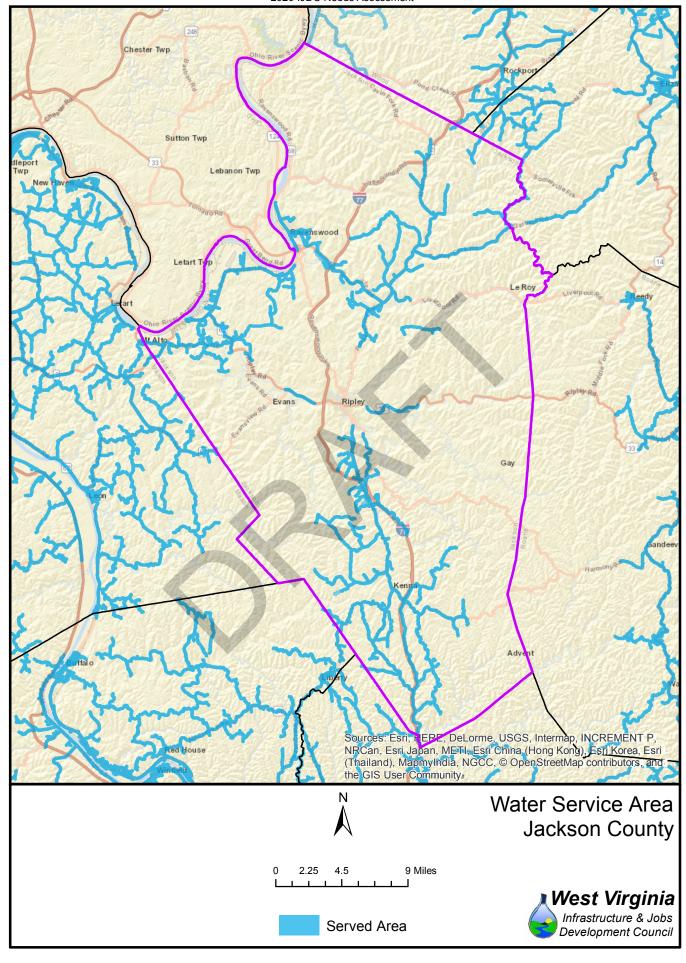

|                     | Water          |                  |            |            | Sewer            |                 |            |            |  |
|---------------------|----------------|------------------|------------|------------|------------------|-----------------|------------|------------|--|
| County              | Unserved       | Served           | % no       | % yes      | Unserved         | Served          | % no       | % yes      |  |
| Barbour             | 2,972          | 7,240            | 29%        | 71%        | 7,559            | 2,653           | 74%        | 26%        |  |
| Berkeley            | 7,915          | 18,192           | 30%        | 70%        | 12,633           | 13,474          | 48%        | 52%        |  |
| Boone               | 1,509          | 10,789           | 12%        | 88%        | 9,664            | 2,634           | 79%        | 21%        |  |
| Braxton             | 10,992         | 5,394            | 67%        | 33%        | 14,290           | 2,096           | 87%        | 13%        |  |
| Brooke              | 9,065          | 10,912           | 45%        | 55%        | 7,774            | 12,203          | 39%        | 61%        |  |
| Cabell              | 1,371          | 19,892           | 6%         | 94%        | 5,729            | 15,534          | 27%        | 73%        |  |
| Calhoun             | 1,633          | 1,089            | 60%        | 40%        | 2,212            | 510             | 81%        | 19%        |  |
| Clay                | 4,849          | 4,919            | 50%        | 50%        | 9,284            | 484             | 95%        | 5%         |  |
| Doddridge           | 7,321          | 1,784            | 80%        | 20%        | 8,396            | 709             | 92%        | 8%         |  |
| Fayette             | 4,850          | 18,714           | 21%        | 79%        | 11,178           | 12,386          | 47%        | 53%        |  |
| Gilmer              | 2,510          | 1,692            | 60%        | 40%        | 3,550            | 652             | 84%        | 16%        |  |
| Grant               | 3,712          | 4,169            | 47%        | 53%        | 6,008            | 1,873           | 76%        | 24%        |  |
| Greenbrier          | 12,290         | 9,750            | 56%        | 44%        | 11,264           | 10,776          | 51%        | 49%        |  |
| Hampshire           | 12,397         | 3,222            | 79%        | 21%        | 12,883           | 2,736           | 82%        | 18%        |  |
| Hancock             | 4,766          | 10,471           | 31%        | 69%        | 2,998            | 12,239          | 20%        | 80%        |  |
| Hardy               | 2,627          | 2,231            | 54%        | 46%        | 3,855            | 1,003           | 79%        | 21%        |  |
| Harrison            | 6,441          | 31,445           | 17%        | 83%        | 15,159           |                 | 40%        | 60%        |  |
| Jackson             | 9,369          | 6,506            | 59%        | 41%        | 9,954            | 5,921           | 63%        | 37%        |  |
| Jefferson           | 19,330         | 6,149            | 76%        | 24%        | 15,148           | 10,331          | 59%        | 41%        |  |
| Kanawha             | 15,156         | 83,909           | 15%        | 85%        | 19,052           | 80,013          | 19%        | 81%        |  |
| Lewis               | 8,166          | 12,322           | 40%        | 60%        | 14,314           | 6,174           | 70%        | 30%        |  |
| Lincoln             | 5,035          | 6,619            | 43%        | 57%        | 10,178           | 1,476           | 87%        | 13%        |  |
| Logan               | 3,153          | 21,827           | 13%        | 87%        | 20,026           | 4,954           | 80%        | 20%        |  |
| Marion              | 6,232          | 31,521           | 17%        | 83%        | 14,749           | 23,004          | 39%        | 61%        |  |
| Marshall            | 4,567          | 3,991            | 53%        | 47%        | 4,194            | 4,364           | 49%        | 51%        |  |
| Mason               | 2,542          | 4,927            | 34%        | 66%        | 5,146            | 2,323           | 69%        | 31%        |  |
| McDowell            | 7,017          | 13,764           | 34%        | 66%        | 16,880           | 3,901           | 81%        | 19%        |  |
| Mercer              | 7,154          | 26,689           | 21%        | 79%        | 15,052           | 18,791<br>4,273 | 44%<br>40% | 56%        |  |
| Mineral             | 4,420          | 2,747            | 62%        | 38%        | 2,894            |                 |            | 60%        |  |
| Mingo<br>Monongalia | 3,777<br>5,141 | 15,453<br>46,265 | 20%<br>10% | 80%<br>90% | 13,082<br>14,900 | 6,148<br>36,506 | 68%<br>29% | 32%<br>71% |  |
| Monroe              | 1,848          | 1,847            | 50%        | 50%        | 2,764            | 931             | 75%        | 25%        |  |
| Morgan              | 13,896         | 2,600            | 84%        | 16%        | 13,543           | 2,953           | 82%        | 18%        |  |
| Nicholas            | 4,334          | 12,721           | 25%        | 75%        | 12,449           | 4,606           |            | 27%        |  |
| Ohio                | 4,534          | 14,586           | 24%        | 76%        | 5,331            | 13,846          | 28%        | 72%        |  |
| Pendleton           | 4,016          |                  |            | 32%        |                  |                 |            |            |  |
| Pleasants           | 3,519          | 2,851            | 55%        | 45%        | 4,754            | 1,616           |            | 25%        |  |
| Pocahontas          | 6,668          | 1,653            | 80%        | 20%        | 6,915            | 1,406           |            | 17%        |  |
| Preston             | 3,778          | 4,853            | 44%        | 56%        | 6,332            | 2,299           |            | 27%        |  |
| Putnam              | 3,933          | 12,504           | 24%        | 76%        | 6,541            | 9,896           |            | 60%        |  |
| Raleigh             | 8,587          | 13,830           | 38%        | 62%        | 9,711            | 12,706          |            | 57%        |  |
| Randolph            | 11,432         | 5,497            | 68%        | 32%        | 10,230           |                 |            | 40%        |  |
| Ritchie             | 8,595          | 3,827            | 69%        | 31%        | 9,609            |                 |            | 23%        |  |
| Roane               | 9,771          | 6,820            | 59%        | 41%        | 14,560           |                 |            | 12%        |  |
| Summers             | 10,788         | 5,946            | 64%        | 36%        | 14,635           | 2,099           |            | 13%        |  |
| Taylor              | 947            | 3,176            | 23%        | 77%        | 2,748            |                 |            | 33%        |  |
| Tucker              | 5,991          | 2,495            | 71%        | 29%        | 5,881            | 2,605           |            | 31%        |  |
| Tyler               | 2,467          | 3,508            | 41%        | 59%        | 3,401            | 2,574           |            | 43%        |  |
| Upshur              | 3,455          | 10,373           | 25%        | 75%        | 9,095            | 4,733           |            | 34%        |  |
| Wayne               | 10,411         | 20,892           | 33%        | 67%        | 21,823           | 9,480           |            | 30%        |  |
| Webster             | 1,888          | 2,578            | 42%        | 58%        | 2,679            | 1,787           | 60%        | 40%        |  |
| Wetzel              | 5,439          | 4,115            | 57%        | 43%        | 4,720            |                 |            | 51%        |  |
| Wirt                | 3,492          | 3,086            | 53%        | 47%        | 5,305            | 1,273           |            | 19%        |  |
| Wood                | 23,469         | 19,243           | 55%        | 45%        | 8,818            |                 |            | 79%        |  |
| Wyoming             | 7,312          | 12,463           | 37%        | 63%        | 14,997           | 4,778           |            | 24%        |  |

Served Area