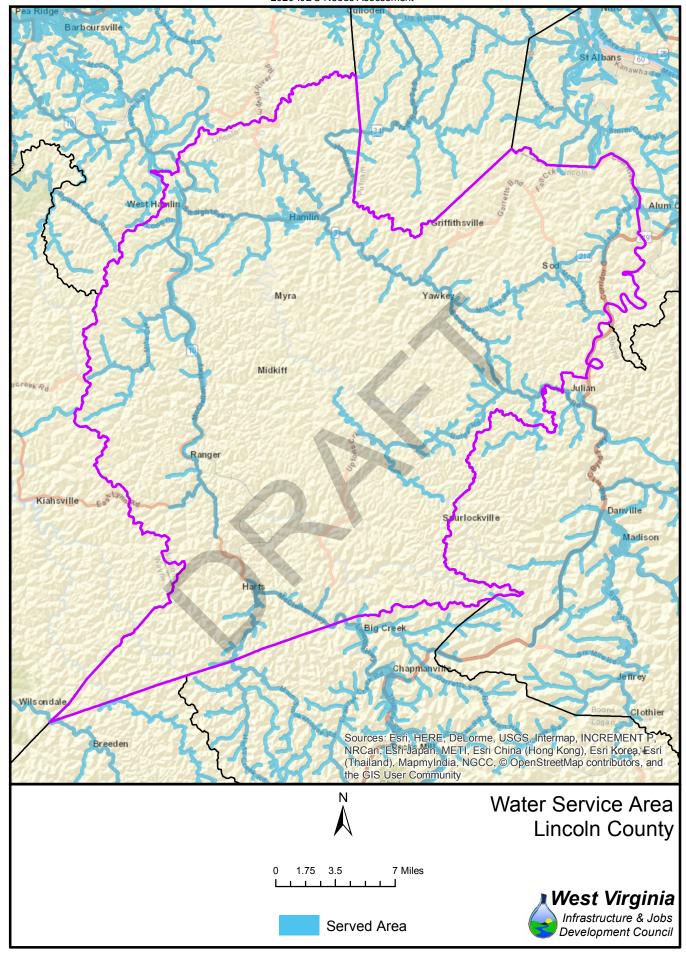

|                     | Water          |                  |            |            | Sewer            |                 |            |            |  |
|---------------------|----------------|------------------|------------|------------|------------------|-----------------|------------|------------|--|
| County              | Unserved       | Served           | % no       | % yes      | Unserved         | Served          | % no       | % yes      |  |
| Barbour             | 2,972          | 7,240            | 29%        | 71%        | 7,559            | 2,653           | 74%        | 26%        |  |
| Berkeley            | 7,915          | 18,192           | 30%        | 70%        | 12,633           | 13,474          | 48%        | 52%        |  |
| Boone               | 1,509          | 10,789           | 12%        | 88%        | 9,664            | 2,634           | 79%        | 21%        |  |
| Braxton             | 10,992         | 5,394            | 67%        | 33%        | 14,290           | 2,096           | 87%        | 13%        |  |
| Brooke              | 9,065          | 10,912           | 45%        | 55%        | 7,774            | 12,203          | 39%        | 61%        |  |
| Cabell              | 1,371          | 19,892           | 6%         | 94%        | 5,729            | 15,534          | 27%        | 73%        |  |
| Calhoun             | 1,633          | 1,089            | 60%        | 40%        | 2,212            | 510             | 81%        | 19%        |  |
| Clay                | 4,849          | 4,919            | 50%        | 50%        | 9,284            | 484             | 95%        | 5%         |  |
| Doddridge           | 7,321          | 1,784            | 80%        | 20%        | 8,396            | 709             | 92%        | 8%         |  |
| Fayette             | 4,850          | 18,714           | 21%        | 79%        | 11,178           | 12,386          | 47%        | 53%        |  |
| Gilmer              | 2,510          | 1,692            | 60%        | 40%        | 3,550            | 652             | 84%        | 16%        |  |
| Grant               | 3,712          | 4,169            | 47%        | 53%        | 6,008            | 1,873           | 76%        | 24%        |  |
| Greenbrier          | 12,290         | 9,750            | 56%        | 44%        | 11,264           | 10,776          | 51%        | 49%        |  |
| Hampshire           | 12,397         | 3,222            | 79%        | 21%        | 12,883           | 2,736           | 82%        | 18%        |  |
| Hancock             | 4,766          | 10,471           | 31%        | 69%        | 2,998            | 12,239          | 20%        | 80%        |  |
| Hardy               | 2,627          | 2,231            | 54%        | 46%        | 3,855            | 1,003           | 79%        | 21%        |  |
| Harrison            | 6,441          | 31,445           | 17%        | 83%        | 15,159           |                 | 40%        | 60%        |  |
| Jackson             | 9,369          | 6,506            | 59%        | 41%        | 9,954            | 5,921           | 63%        | 37%        |  |
| Jefferson           | 19,330         | 6,149            | 76%        | 24%        | 15,148           | 10,331          | 59%        | 41%        |  |
| Kanawha             | 15,156         | 83,909           | 15%        | 85%        | 19,052           | 80,013          | 19%        | 81%        |  |
| Lewis               | 8,166          | 12,322           | 40%        | 60%        | 14,314           | 6,174           | 70%        | 30%        |  |
| Lincoln             | 5,035          | 6,619            | 43%        | 57%        | 10,178           | 1,476           | 87%        | 13%        |  |
| Logan               | 3,153          | 21,827           | 13%        | 87%        | 20,026           | 4,954           | 80%        | 20%        |  |
| Marion              | 6,232          | 31,521           | 17%        | 83%        | 14,749           | 23,004          | 39%        | 61%        |  |
| Marshall            | 4,567          | 3,991            | 53%        | 47%        | 4,194            | 4,364           | 49%        | 51%        |  |
| Mason               | 2,542          | 4,927            | 34%        | 66%        | 5,146            | 2,323           | 69%        | 31%        |  |
| McDowell            | 7,017          | 13,764           | 34%        | 66%        | 16,880           | 3,901           | 81%        | 19%        |  |
| Mercer              | 7,154          | 26,689           | 21%        | 79%        | 15,052           | 18,791<br>4,273 | 44%<br>40% | 56%        |  |
| Mineral             | 4,420          | 2,747            | 62%        | 38%        | 2,894            |                 |            | 60%        |  |
| Mingo<br>Monongalia | 3,777<br>5,141 | 15,453<br>46,265 | 20%<br>10% | 80%<br>90% | 13,082<br>14,900 | 6,148<br>36,506 | 68%<br>29% | 32%<br>71% |  |
| Monroe              | 1,848          | 1,847            | 50%        | 50%        | 2,764            | 931             | 75%        | 25%        |  |
| Morgan              | 13,896         | 2,600            | 84%        | 16%        | 13,543           | 2,953           | 82%        | 18%        |  |
| Nicholas            | 4,334          | 12,721           | 25%        | 75%        | 12,449           | 4,606           |            | 27%        |  |
| Ohio                | 4,534          | 14,586           | 24%        | 76%        | 5,331            | 13,846          | 28%        | 72%        |  |
| Pendleton           | 4,016          |                  |            | 32%        |                  |                 |            |            |  |
| Pleasants           | 3,519          | 2,851            | 55%        | 45%        | 4,754            | 1,616           |            | 25%        |  |
| Pocahontas          | 6,668          | 1,653            | 80%        | 20%        | 6,915            | 1,406           |            | 17%        |  |
| Preston             | 3,778          | 4,853            | 44%        | 56%        | 6,332            | 2,299           |            | 27%        |  |
| Putnam              | 3,933          | 12,504           | 24%        | 76%        | 6,541            | 9,896           |            | 60%        |  |
| Raleigh             | 8,587          | 13,830           | 38%        | 62%        | 9,711            | 12,706          |            | 57%        |  |
| Randolph            | 11,432         | 5,497            | 68%        | 32%        | 10,230           |                 |            | 40%        |  |
| Ritchie             | 8,595          | 3,827            | 69%        | 31%        | 9,609            |                 |            | 23%        |  |
| Roane               | 9,771          | 6,820            | 59%        | 41%        | 14,560           |                 |            | 12%        |  |
| Summers             | 10,788         | 5,946            | 64%        | 36%        | 14,635           | 2,099           |            | 13%        |  |
| Taylor              | 947            | 3,176            | 23%        | 77%        | 2,748            |                 |            | 33%        |  |
| Tucker              | 5,991          | 2,495            | 71%        | 29%        | 5,881            | 2,605           |            | 31%        |  |
| Tyler               | 2,467          | 3,508            | 41%        | 59%        | 3,401            | 2,574           |            | 43%        |  |
| Upshur              | 3,455          | 10,373           | 25%        | 75%        | 9,095            | 4,733           |            | 34%        |  |
| Wayne               | 10,411         | 20,892           | 33%        | 67%        | 21,823           | 9,480           |            | 30%        |  |
| Webster             | 1,888          | 2,578            | 42%        | 58%        | 2,679            | 1,787           | 60%        | 40%        |  |
| Wetzel              | 5,439          | 4,115            | 57%        | 43%        | 4,720            |                 |            | 51%        |  |
| Wirt                | 3,492          | 3,086            | 53%        | 47%        | 5,305            | 1,273           |            | 19%        |  |
| Wood                | 23,469         | 19,243           | 55%        | 45%        | 8,818            |                 |            | 79%        |  |
| Wyoming             | 7,312          | 12,463           | 37%        | 63%        | 14,997           | 4,778           |            | 24%        |  |

Served Area