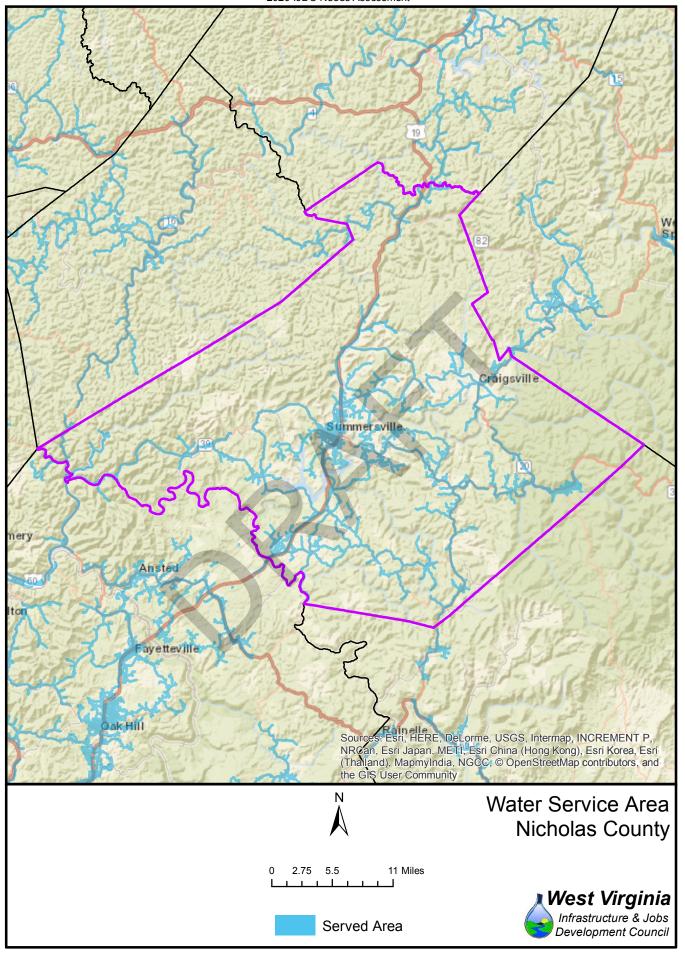

829            | 31%        | 69%        |  |
| 64<br>65          | 1,059<br>7,548  | 3,167<br>1,570   | 25%        | 75%<br>17% | 1,543            | 2,683            | 37%        | 63%<br>72% |  |
| 66                | 7,548           | 712              | 83%<br>91% | 17%<br>9%  | 2,519<br>6,581   | 6,599<br>1,297   | 28%<br>84% | 16%        |  |
| 67                | 4,614           | 3,867            | 54%        | 46%        | 6,046            | 2,435            | 71%        | 29%        |  |
| 37                | 7,014           | 3,007            | J4/0       | 40/0       | 0,040            | ۷,433            | / 170      | 2570       |  |





























Served Area