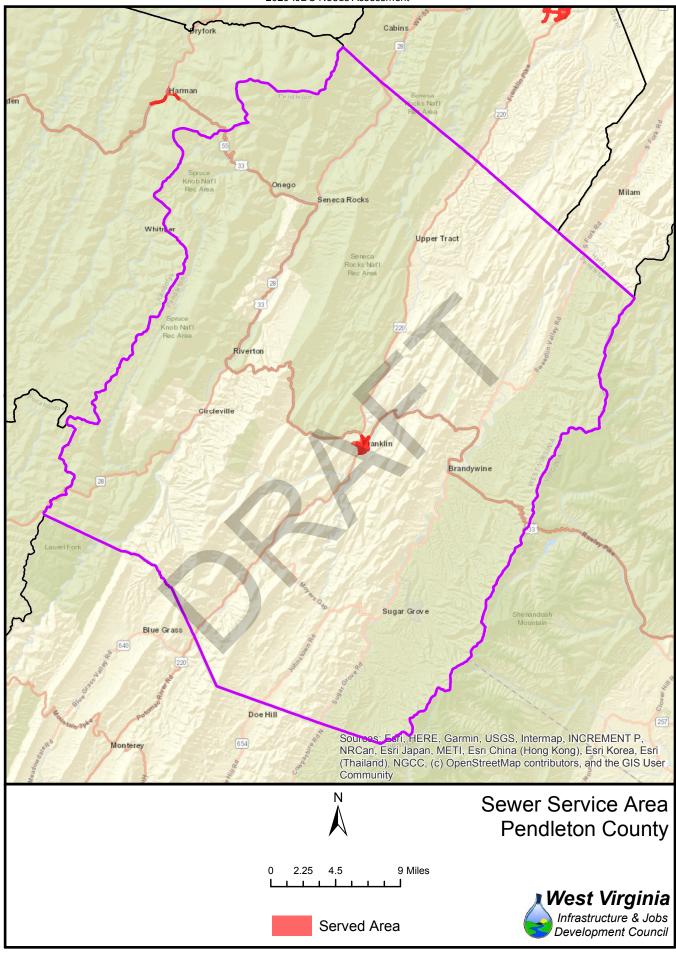

|                     | Water          |                  |            |            | Sewer            |                 |            |            |  |
|---------------------|----------------|------------------|------------|------------|------------------|-----------------|------------|------------|--|
| County              | Unserved       | Served           | % no       | % yes      | Unserved         | Served          | % no       | % yes      |  |
| Barbour             | 2,972          | 7,240            | 29%        | 71%        | 7,559            | 2,653           | 74%        | 26%        |  |
| Berkeley            | 7,915          | 18,192           | 30%        | 70%        | 12,633           | 13,474          | 48%        | 52%        |  |
| Boone               | 1,509          | 10,789           | 12%        | 88%        | 9,664            | 2,634           | 79%        | 21%        |  |
| Braxton             | 10,992         | 5,394            | 67%        | 33%        | 14,290           | 2,096           | 87%        | 13%        |  |
| Brooke              | 9,065          | 10,912           | 45%        | 55%        | 7,774            | 12,203          | 39%        | 61%        |  |
| Cabell              | 1,371          | 19,892           | 6%         | 94%        | 5,729            | 15,534          | 27%        | 73%        |  |
| Calhoun             | 1,633          | 1,089            | 60%        | 40%        | 2,212            | 510             | 81%        | 19%        |  |
| Clay                | 4,849          | 4,919            | 50%        | 50%        | 9,284            | 484             | 95%        | 5%         |  |
| Doddridge           | 7,321          | 1,784            | 80%        | 20%        | 8,396            | 709             | 92%        | 8%         |  |
| Fayette             | 4,850          | 18,714           | 21%        | 79%        | 11,178           | 12,386          | 47%        | 53%        |  |
| Gilmer              | 2,510          | 1,692            | 60%        | 40%        | 3,550            | 652             | 84%        | 16%        |  |
| Grant               | 3,712          | 4,169            | 47%        | 53%        | 6,008            | 1,873           | 76%        | 24%        |  |
| Greenbrier          | 12,290         | 9,750            | 56%        | 44%        | 11,264           | 10,776          | 51%        | 49%        |  |
| Hampshire           | 12,397         | 3,222            | 79%        | 21%        | 12,883           | 2,736           | 82%        | 18%        |  |
| Hancock             | 4,766          | 10,471           | 31%        | 69%        | 2,998            | 12,239          | 20%        | 80%        |  |
| Hardy               | 2,627          | 2,231            | 54%        | 46%        | 3,855            | 1,003           | 79%        | 21%        |  |
| Harrison            | 6,441          | 31,445           | 17%        | 83%        | 15,159           |                 | 40%        | 60%        |  |
| Jackson             | 9,369          | 6,506            | 59%        | 41%        | 9,954            | 5,921           | 63%        | 37%        |  |
| Jefferson           | 19,330         | 6,149            | 76%        | 24%        | 15,148           | 10,331          | 59%        | 41%        |  |
| Kanawha             | 15,156         | 83,909           | 15%        | 85%        | 19,052           | 80,013          | 19%        | 81%        |  |
| Lewis               | 8,166          | 12,322           | 40%        | 60%        | 14,314           | 6,174           | 70%        | 30%        |  |
| Lincoln             | 5,035          | 6,619            | 43%        | 57%        | 10,178           | 1,476           | 87%        | 13%        |  |
| Logan               | 3,153          | 21,827           | 13%        | 87%        | 20,026           | 4,954           | 80%        | 20%        |  |
| Marion              | 6,232          | 31,521           | 17%        | 83%        | 14,749           | 23,004          | 39%        | 61%        |  |
| Marshall            | 4,567          | 3,991            | 53%        | 47%        | 4,194            | 4,364           | 49%        | 51%        |  |
| Mason               | 2,542          | 4,927            | 34%        | 66%        | 5,146            | 2,323           | 69%        | 31%        |  |
| McDowell            | 7,017          | 13,764           | 34%        | 66%        | 16,880           | 3,901           | 81%        | 19%        |  |
| Mercer              | 7,154          | 26,689           | 21%        | 79%        | 15,052           | 18,791<br>4,273 | 44%<br>40% | 56%        |  |
| Mineral             | 4,420          | 2,747            | 62%        | 38%        | 2,894            |                 |            | 60%        |  |
| Mingo<br>Monongalia | 3,777<br>5,141 | 15,453<br>46,265 | 20%<br>10% | 80%<br>90% | 13,082<br>14,900 | 6,148<br>36,506 | 68%<br>29% | 32%<br>71% |  |
| Monroe              | 1,848          | 1,847            | 50%        | 50%        | 2,764            | 931             | 75%        | 25%        |  |
| Morgan              | 13,896         | 2,600            | 84%        | 16%        | 13,543           | 2,953           | 82%        | 18%        |  |
| Nicholas            | 4,334          | 12,721           | 25%        | 75%        | 12,449           | 4,606           |            | 27%        |  |
| Ohio                | 4,534          | 14,586           | 24%        | 76%        | 5,331            | 13,846          | 28%        | 72%        |  |
| Pendleton           | 4,016          |                  |            | 32%        |                  |                 |            |            |  |
| Pleasants           | 3,519          | 2,851            | 55%        | 45%        | 4,754            | 1,616           |            | 25%        |  |
| Pocahontas          | 6,668          | 1,653            | 80%        | 20%        | 6,915            | 1,406           |            | 17%        |  |
| Preston             | 3,778          | 4,853            | 44%        | 56%        | 6,332            | 2,299           |            | 27%        |  |
| Putnam              | 3,933          | 12,504           | 24%        | 76%        | 6,541            | 9,896           |            | 60%        |  |
| Raleigh             | 8,587          | 13,830           | 38%        | 62%        | 9,711            | 12,706          |            | 57%        |  |
| Randolph            | 11,432         | 5,497            | 68%        | 32%        | 10,230           |                 |            | 40%        |  |
| Ritchie             | 8,595          | 3,827            | 69%        | 31%        | 9,609            |                 |            | 23%        |  |
| Roane               | 9,771          | 6,820            | 59%        | 41%        | 14,560           |                 |            | 12%        |  |
| Summers             | 10,788         | 5,946            | 64%        | 36%        | 14,635           | 2,099           |            | 13%        |  |
| Taylor              | 947            | 3,176            | 23%        | 77%        | 2,748            |                 |            | 33%        |  |
| Tucker              | 5,991          | 2,495            | 71%        | 29%        | 5,881            | 2,605           |            | 31%        |  |
| Tyler               | 2,467          | 3,508            | 41%        | 59%        | 3,401            | 2,574           |            | 43%        |  |
| Upshur              | 3,455          | 10,373           | 25%        | 75%        | 9,095            | 4,733           |            | 34%        |  |
| Wayne               | 10,411         | 20,892           | 33%        | 67%        | 21,823           | 9,480           |            | 30%        |  |
| Webster             | 1,888          | 2,578            | 42%        | 58%        | 2,679            | 1,787           | 60%        | 40%        |  |
| Wetzel              | 5,439          | 4,115            | 57%        | 43%        | 4,720            |                 |            | 51%        |  |
| Wirt                | 3,492          | 3,086            | 53%        | 47%        | 5,305            | 1,273           |            | 19%        |  |
| Wood                | 23,469         | 19,243           | 55%        | 45%        | 8,818            |                 |            | 79%        |  |
| Wyoming             | 7,312          | 12,463           | 37%        | 63%        | 14,997           | 4,778           |            | 24%        |  |

Served Area