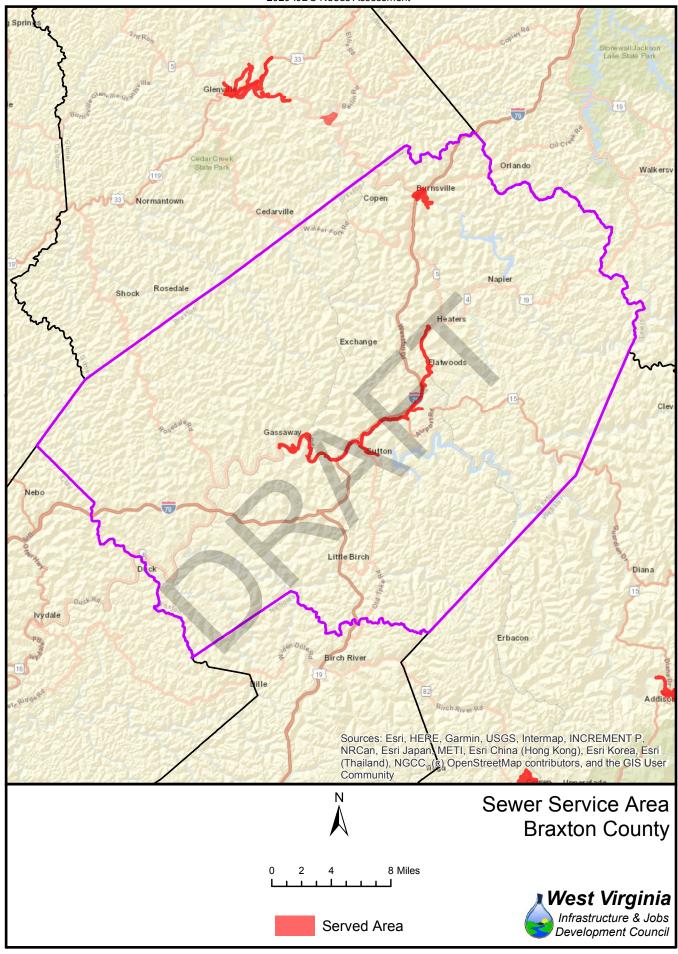

|                     | Water          |                  |            |            | Sewer            |                 |            |            |  |
|---------------------|----------------|------------------|------------|------------|------------------|-----------------|------------|------------|--|
| County              | Unserved       | Served           | % no       | % yes      | Unserved         | Served          | % no       | % yes      |  |
| Barbour             | 2,972          | 7,240            | 29%        | 71%        | 7,559            | 2,653           | 74%        | 26%        |  |
| Berkeley            | 7,915          | 18,192           | 30%        | 70%        | 12,633           | 13,474          | 48%        | 52%        |  |
| Boone               | 1,509          | 10,789           | 12%        | 88%        | 9,664            | 2,634           | 79%        | 21%        |  |
| Braxton             | 10,992         | 5,394            | 67%        | 33%        | 14,290           | 2,096           | 87%        | 13%        |  |
| Brooke              | 9,065          | 10,912           | 45%        | 55%        | 7,774            | 12,203          | 39%        | 61%        |  |
| Cabell              | 1,371          | 19,892           | 6%         | 94%        | 5,729            | 15,534          | 27%        | 73%        |  |
| Calhoun             | 1,633          | 1,089            | 60%        | 40%        | 2,212            | 510             | 81%        | 19%        |  |
| Clay                | 4,849          | 4,919            | 50%        | 50%        | 9,284            | 484             | 95%        | 5%         |  |
| Doddridge           | 7,321          | 1,784            | 80%        | 20%        | 8,396            | 709             | 92%        | 8%         |  |
| Fayette             | 4,850          | 18,714           | 21%        | 79%        | 11,178           | 12,386          | 47%        | 53%        |  |
| Gilmer              | 2,510          | 1,692            | 60%        | 40%        | 3,550            | 652             | 84%        | 16%        |  |
| Grant               | 3,712          | 4,169            | 47%        | 53%        | 6,008            | 1,873           | 76%        | 24%        |  |
| Greenbrier          | 12,290         | 9,750            | 56%        | 44%        | 11,264           | 10,776          | 51%        | 49%        |  |
| Hampshire           | 12,397         | 3,222            | 79%        | 21%        | 12,883           | 2,736           | 82%        | 18%        |  |
| Hancock             | 4,766          | 10,471           | 31%        | 69%        | 2,998            | 12,239          | 20%        | 80%        |  |
| Hardy               | 2,627          | 2,231            | 54%        | 46%        | 3,855            | 1,003           | 79%        | 21%        |  |
| Harrison            | 6,441          | 31,445           | 17%        | 83%        | 15,159           |                 | 40%        | 60%        |  |
| Jackson             | 9,369          | 6,506            | 59%        | 41%        | 9,954            | 5,921           | 63%        | 37%        |  |
| Jefferson           | 19,330         | 6,149            | 76%        | 24%        | 15,148           | 10,331          | 59%        | 41%        |  |
| Kanawha             | 15,156         | 83,909           | 15%        | 85%        | 19,052           | 80,013          | 19%        | 81%        |  |
| Lewis               | 8,166          | 12,322           | 40%        | 60%        | 14,314           | 6,174           | 70%        | 30%        |  |
| Lincoln             | 5,035          | 6,619            | 43%        | 57%        | 10,178           | 1,476           | 87%        | 13%        |  |
| Logan               | 3,153          | 21,827           | 13%        | 87%        | 20,026           | 4,954           | 80%        | 20%        |  |
| Marion              | 6,232          | 31,521           | 17%        | 83%        | 14,749           | 23,004          | 39%        | 61%        |  |
| Marshall            | 4,567          | 3,991            | 53%        | 47%        | 4,194            | 4,364           | 49%        | 51%        |  |
| Mason               | 2,542          | 4,927            | 34%        | 66%        | 5,146            | 2,323           | 69%        | 31%        |  |
| McDowell            | 7,017          | 13,764           | 34%        | 66%        | 16,880           | 3,901           | 81%        | 19%        |  |
| Mercer              | 7,154          | 26,689           | 21%        | 79%        | 15,052           | 18,791<br>4,273 | 44%<br>40% | 56%        |  |
| Mineral             | 4,420          | 2,747            | 62%        | 38%        | 2,894            |                 |            | 60%        |  |
| Mingo<br>Monongalia | 3,777<br>5,141 | 15,453<br>46,265 | 20%<br>10% | 80%<br>90% | 13,082<br>14,900 | 6,148<br>36,506 | 68%<br>29% | 32%<br>71% |  |
| Monroe              | 1,848          | 1,847            | 50%        | 50%        | 2,764            | 931             | 75%        | 25%        |  |
| Morgan              | 13,896         | 2,600            | 84%        | 16%        | 13,543           | 2,953           | 82%        | 18%        |  |
| Nicholas            | 4,334          | 12,721           | 25%        | 75%        | 12,449           | 4,606           |            | 27%        |  |
| Ohio                | 4,534          | 14,586           | 24%        | 76%        | 5,331            | 13,846          | 28%        | 72%        |  |
| Pendleton           | 4,016          |                  |            | 32%        |                  |                 |            |            |  |
| Pleasants           | 3,519          | 2,851            | 55%        | 45%        | 4,754            | 1,616           |            | 25%        |  |
| Pocahontas          | 6,668          | 1,653            | 80%        | 20%        | 6,915            | 1,406           |            | 17%        |  |
| Preston             | 3,778          | 4,853            | 44%        | 56%        | 6,332            | 2,299           |            | 27%        |  |
| Putnam              | 3,933          | 12,504           | 24%        | 76%        | 6,541            | 9,896           |            | 60%        |  |
| Raleigh             | 8,587          | 13,830           | 38%        | 62%        | 9,711            | 12,706          |            | 57%        |  |
| Randolph            | 11,432         | 5,497            | 68%        | 32%        | 10,230           |                 |            | 40%        |  |
| Ritchie             | 8,595          | 3,827            | 69%        | 31%        | 9,609            |                 |            | 23%        |  |
| Roane               | 9,771          | 6,820            | 59%        | 41%        | 14,560           |                 |            | 12%        |  |
| Summers             | 10,788         | 5,946            | 64%        | 36%        | 14,635           | 2,099           |            | 13%        |  |
| Taylor              | 947            | 3,176            | 23%        | 77%        | 2,748            |                 |            | 33%        |  |
| Tucker              | 5,991          | 2,495            | 71%        | 29%        | 5,881            | 2,605           |            | 31%        |  |
| Tyler               | 2,467          | 3,508            | 41%        | 59%        | 3,401            | 2,574           |            | 43%        |  |
| Upshur              | 3,455          | 10,373           | 25%        | 75%        | 9,095            | 4,733           |            | 34%        |  |
| Wayne               | 10,411         | 20,892           | 33%        | 67%        | 21,823           | 9,480           |            | 30%        |  |
| Webster             | 1,888          | 2,578            | 42%        | 58%        | 2,679            | 1,787           | 60%        | 40%        |  |
| Wetzel              | 5,439          | 4,115            | 57%        | 43%        | 4,720            |                 |            | 51%        |  |
| Wirt                | 3,492          | 3,086            | 53%        | 47%        | 5,305            | 1,273           |            | 19%        |  |
| Wood                | 23,469         | 19,243           | 55%        | 45%        | 8,818            |                 |            | 79%        |  |
| Wyoming             | 7,312          | 12,463           | 37%        | 63%        | 14,997           | 4,778           |            | 24%        |  |

Served Area