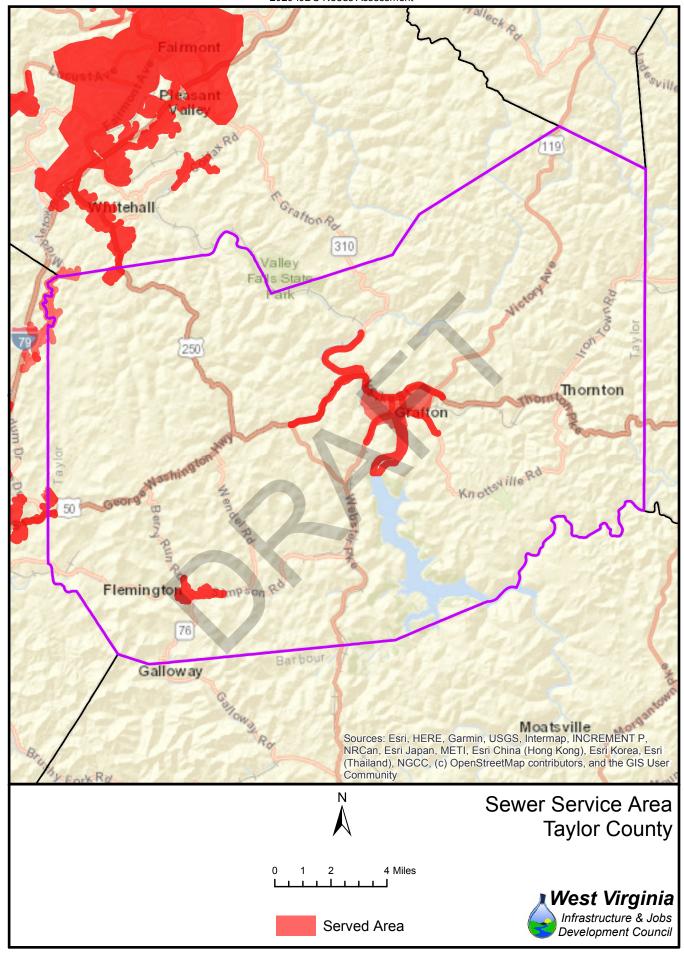

| 64<br>65          | 1,059<br>7,548  | 3,167<br>1,570   | 25%        | 75%<br>17% | 1,543            | 2,683            | 37%        | 63%<br>72% |  |
| 66                | 7,548           | 712              | 83%<br>91% | 17%<br>9%  | 2,519<br>6,581   | 6,599<br>1,297   | 28%<br>84% | 16%        |  |
| 67                | 4,614           | 3,867            | 54%        | 46%        | 6,046            | 2,435            | 71%        | 29%        |  |
| 37                | 7,014           | 3,007            | J4/0       | 40/0       | 0,040            | ۷,433            | / 170      | 2570       |  |





























Served Area