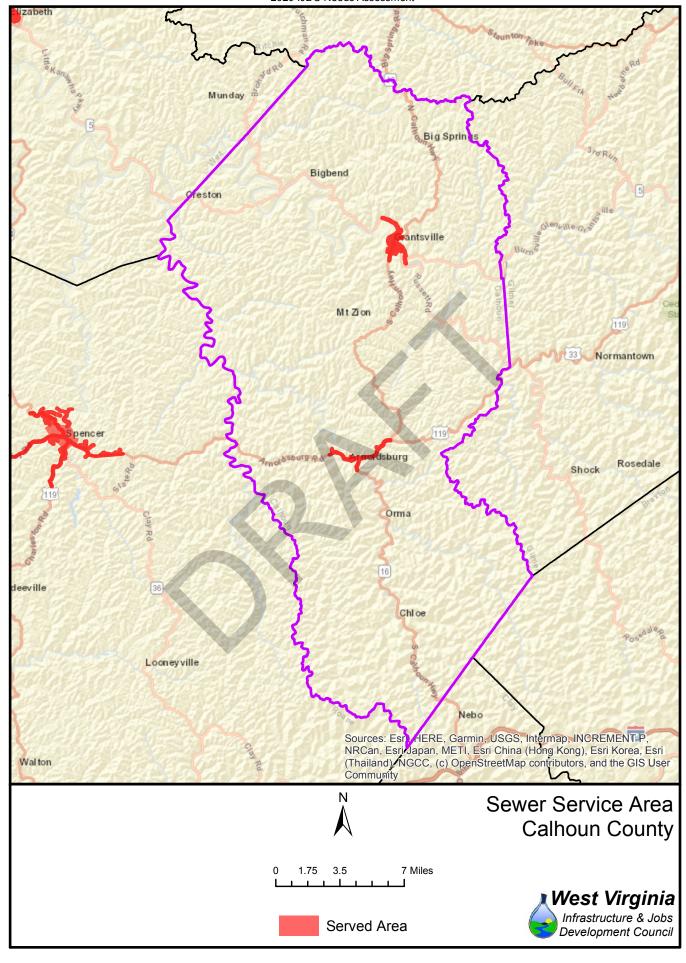

1%        |  |
| 63                | 1,084           | 2,996            | 27%        | 73%        | 1,251            | 2,829            | 31%        | 69%        |  |
| 64<br>65          | 1,059<br>7,548  | 3,167<br>1,570   | 25%        | 75%<br>17% | 1,543            | 2,683            | 37%        | 63%<br>72% |  |
| 66                | 7,548           | 712              | 83%<br>91% | 17%<br>9%  | 2,519<br>6,581   | 6,599<br>1,297   | 28%<br>84% | 16%        |  |
| 67                | 4,614           | 3,867            | 54%        | 46%        | 6,046            | 2,435            | 71%        | 29%        |  |
| 37                | 7,014           | 3,007            | J4/0       | 40/0       | 0,040            | ۷,433            | / 170      | 2570       |  |





























Served Area