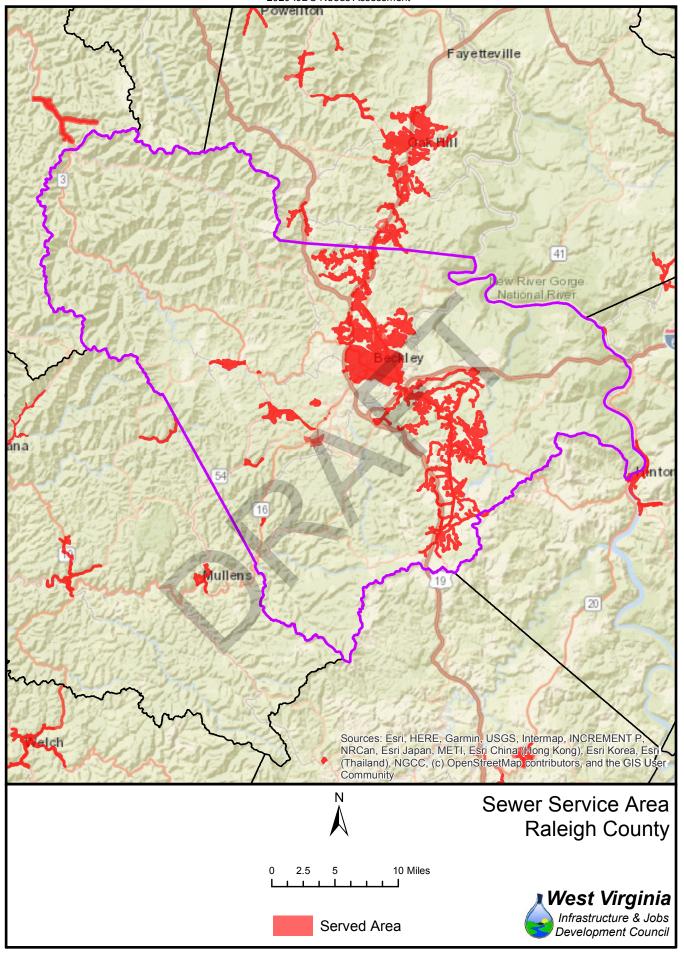

|                     | Water          |                  |            |            | Sewer            |                 |            |            |  |
|---------------------|----------------|------------------|------------|------------|------------------|-----------------|------------|------------|--|
| County              | Unserved       | Served           | % no       | % yes      | Unserved         | Served          | % no       | % yes      |  |
| Barbour             | 2,972          | 7,240            | 29%        | 71%        | 7,559            | 2,653           | 74%        | 26%        |  |
| Berkeley            | 7,915          | 18,192           | 30%        | 70%        | 12,633           | 13,474          | 48%        | 52%        |  |
| Boone               | 1,509          | 10,789           | 12%        | 88%        | 9,664            | 2,634           | 79%        | 21%        |  |
| Braxton             | 10,992         | 5,394            | 67%        | 33%        | 14,290           | 2,096           | 87%        | 13%        |  |
| Brooke              | 9,065          | 10,912           | 45%        | 55%        | 7,774            | 12,203          | 39%        | 61%        |  |
| Cabell              | 1,371          | 19,892           | 6%         | 94%        | 5,729            | 15,534          | 27%        | 73%        |  |
| Calhoun             | 1,633          | 1,089            | 60%        | 40%        | 2,212            | 510             | 81%        | 19%        |  |
| Clay                | 4,849          | 4,919            | 50%        | 50%        | 9,284            | 484             | 95%        | 5%         |  |
| Doddridge           | 7,321          | 1,784            | 80%        | 20%        | 8,396            | 709             | 92%        | 8%         |  |
| Fayette             | 4,850          | 18,714           | 21%        | 79%        | 11,178           | 12,386          | 47%        | 53%        |  |
| Gilmer              | 2,510          | 1,692            | 60%        | 40%        | 3,550            | 652             | 84%        | 16%        |  |
| Grant               | 3,712          | 4,169            | 47%        | 53%        | 6,008            | 1,873           | 76%        | 24%        |  |
| Greenbrier          | 12,290         | 9,750            | 56%        | 44%        | 11,264           | 10,776          | 51%        | 49%        |  |
| Hampshire           | 12,397         | 3,222            | 79%        | 21%        | 12,883           | 2,736           | 82%        | 18%        |  |
| Hancock             | 4,766          | 10,471           | 31%        | 69%        | 2,998            | 12,239          | 20%        | 80%        |  |
| Hardy               | 2,627          | 2,231            | 54%        | 46%        | 3,855            | 1,003           | 79%        | 21%        |  |
| Harrison            | 6,441          | 31,445           | 17%        | 83%        | 15,159           |                 | 40%        | 60%        |  |
| Jackson             | 9,369          | 6,506            | 59%        | 41%        | 9,954            | 5,921           | 63%        | 37%        |  |
| Jefferson           | 19,330         | 6,149            | 76%        | 24%        | 15,148           | 10,331          | 59%        | 41%        |  |
| Kanawha             | 15,156         | 83,909           | 15%        | 85%        | 19,052           | 80,013          | 19%        | 81%        |  |
| Lewis               | 8,166          | 12,322           | 40%        | 60%        | 14,314           | 6,174           | 70%        | 30%        |  |
| Lincoln             | 5,035          | 6,619            | 43%        | 57%        | 10,178           | 1,476           | 87%        | 13%        |  |
| Logan               | 3,153          | 21,827           | 13%        | 87%        | 20,026           | 4,954           | 80%        | 20%        |  |
| Marion              | 6,232          | 31,521           | 17%        | 83%        | 14,749           | 23,004          | 39%        | 61%        |  |
| Marshall            | 4,567          | 3,991            | 53%        | 47%        | 4,194            | 4,364           | 49%        | 51%        |  |
| Mason               | 2,542          | 4,927            | 34%        | 66%        | 5,146            | 2,323           | 69%        | 31%        |  |
| McDowell            | 7,017          | 13,764           | 34%        | 66%        | 16,880           | 3,901           | 81%        | 19%        |  |
| Mercer              | 7,154          | 26,689           | 21%        | 79%        | 15,052           | 18,791<br>4,273 | 44%<br>40% | 56%        |  |
| Mineral             | 4,420          | 2,747            | 62%        | 38%        | 2,894            |                 |            | 60%        |  |
| Mingo<br>Monongalia | 3,777<br>5,141 | 15,453<br>46,265 | 20%<br>10% | 80%<br>90% | 13,082<br>14,900 | 6,148<br>36,506 | 68%<br>29% | 32%<br>71% |  |
| Monroe              | 1,848          | 1,847            | 50%        | 50%        | 2,764            | 931             | 75%        | 25%        |  |
| Morgan              | 13,896         | 2,600            | 84%        | 16%        | 13,543           | 2,953           | 82%        | 18%        |  |
| Nicholas            | 4,334          | 12,721           | 25%        | 75%        | 12,449           | 4,606           |            | 27%        |  |
| Ohio                | 4,534          | 14,586           | 24%        | 76%        | 5,331            | 13,846          | 28%        | 72%        |  |
| Pendleton           | 4,016          |                  |            | 32%        |                  |                 |            |            |  |
| Pleasants           | 3,519          | 2,851            | 55%        | 45%        | 4,754            | 1,616           |            | 25%        |  |
| Pocahontas          | 6,668          | 1,653            | 80%        | 20%        | 6,915            | 1,406           |            | 17%        |  |
| Preston             | 3,778          | 4,853            | 44%        | 56%        | 6,332            | 2,299           |            | 27%        |  |
| Putnam              | 3,933          | 12,504           | 24%        | 76%        | 6,541            | 9,896           |            | 60%        |  |
| Raleigh             | 8,587          | 13,830           | 38%        | 62%        | 9,711            | 12,706          |            | 57%        |  |
| Randolph            | 11,432         | 5,497            | 68%        | 32%        | 10,230           |                 |            | 40%        |  |
| Ritchie             | 8,595          | 3,827            | 69%        | 31%        | 9,609            |                 |            | 23%        |  |
| Roane               | 9,771          | 6,820            | 59%        | 41%        | 14,560           |                 |            | 12%        |  |
| Summers             | 10,788         | 5,946            | 64%        | 36%        | 14,635           | 2,099           |            | 13%        |  |
| Taylor              | 947            | 3,176            | 23%        | 77%        | 2,748            |                 |            | 33%        |  |
| Tucker              | 5,991          | 2,495            | 71%        | 29%        | 5,881            | 2,605           |            | 31%        |  |
| Tyler               | 2,467          | 3,508            | 41%        | 59%        | 3,401            | 2,574           |            | 43%        |  |
| Upshur              | 3,455          | 10,373           | 25%        | 75%        | 9,095            | 4,733           |            | 34%        |  |
| Wayne               | 10,411         | 20,892           | 33%        | 67%        | 21,823           | 9,480           |            | 30%        |  |
| Webster             | 1,888          | 2,578            | 42%        | 58%        | 2,679            | 1,787           | 60%        | 40%        |  |
| Wetzel              | 5,439          | 4,115            | 57%        | 43%        | 4,720            |                 |            | 51%        |  |
| Wirt                | 3,492          | 3,086            | 53%        | 47%        | 5,305            | 1,273           |            | 19%        |  |
| Wood                | 23,469         | 19,243           | 55%        | 45%        | 8,818            |                 |            | 79%        |  |
| Wyoming             | 7,312          | 12,463           | 37%        | 63%        | 14,997           | 4,778           |            | 24%        |  |