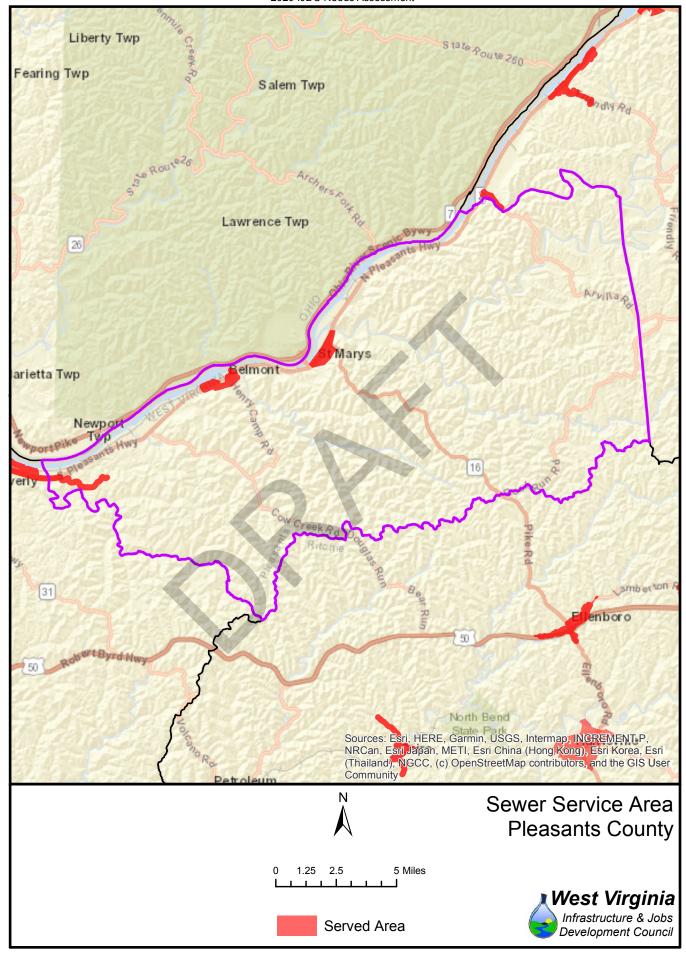

|                     | Water          |                  |            |            | Sewer            |                 |            |            |  |
|---------------------|----------------|------------------|------------|------------|------------------|-----------------|------------|------------|--|
| County              | Unserved       | Served           | % no       | % yes      | Unserved         | Served          | % no       | % yes      |  |
| Barbour             | 2,972          | 7,240            | 29%        | 71%        | 7,559            | 2,653           | 74%        | 26%        |  |
| Berkeley            | 7,915          | 18,192           | 30%        | 70%        | 12,633           | 13,474          | 48%        | 52%        |  |
| Boone               | 1,509          | 10,789           | 12%        | 88%        | 9,664            | 2,634           | 79%        | 21%        |  |
| Braxton             | 10,992         | 5,394            | 67%        | 33%        | 14,290           | 2,096           | 87%        | 13%        |  |
| Brooke              | 9,065          | 10,912           | 45%        | 55%        | 7,774            | 12,203          | 39%        | 61%        |  |
| Cabell              | 1,371          | 19,892           | 6%         | 94%        | 5,729            | 15,534          | 27%        | 73%        |  |
| Calhoun             | 1,633          | 1,089            | 60%        | 40%        | 2,212            | 510             | 81%        | 19%        |  |
| Clay                | 4,849          | 4,919            | 50%        | 50%        | 9,284            | 484             | 95%        | 5%         |  |
| Doddridge           | 7,321          | 1,784            | 80%        | 20%        | 8,396            | 709             | 92%        | 8%         |  |
| Fayette             | 4,850          | 18,714           | 21%        | 79%        | 11,178           | 12,386          | 47%        | 53%        |  |
| Gilmer              | 2,510          | 1,692            | 60%        | 40%        | 3,550            | 652             | 84%        | 16%        |  |
| Grant               | 3,712          | 4,169            | 47%        | 53%        | 6,008            | 1,873           | 76%        | 24%        |  |
| Greenbrier          | 12,290         | 9,750            | 56%        | 44%        | 11,264           | 10,776          | 51%        | 49%        |  |
| Hampshire           | 12,397         | 3,222            | 79%        | 21%        | 12,883           | 2,736           | 82%        | 18%        |  |
| Hancock             | 4,766          | 10,471           | 31%        | 69%        | 2,998            | 12,239          | 20%        | 80%        |  |
| Hardy               | 2,627          | 2,231            | 54%        | 46%        | 3,855            | 1,003           | 79%        | 21%        |  |
| Harrison            | 6,441          | 31,445           | 17%        | 83%        | 15,159           |                 | 40%        | 60%        |  |
| Jackson             | 9,369          | 6,506            | 59%        | 41%        | 9,954            | 5,921           | 63%        | 37%        |  |
| Jefferson           | 19,330         | 6,149            | 76%        | 24%        | 15,148           | 10,331          | 59%        | 41%        |  |
| Kanawha             | 15,156         | 83,909           | 15%        | 85%        | 19,052           | 80,013          | 19%        | 81%        |  |
| Lewis               | 8,166          | 12,322           | 40%        | 60%        | 14,314           | 6,174           | 70%        | 30%        |  |
| Lincoln             | 5,035          | 6,619            | 43%        | 57%        | 10,178           | 1,476           | 87%        | 13%        |  |
| Logan               | 3,153          | 21,827           | 13%        | 87%        | 20,026           | 4,954           | 80%        | 20%        |  |
| Marion              | 6,232          | 31,521           | 17%        | 83%        | 14,749           | 23,004          | 39%        | 61%        |  |
| Marshall            | 4,567          | 3,991            | 53%        | 47%        | 4,194            | 4,364           | 49%        | 51%        |  |
| Mason               | 2,542          | 4,927            | 34%        | 66%        | 5,146            | 2,323           | 69%        | 31%        |  |
| McDowell            | 7,017          | 13,764           | 34%        | 66%        | 16,880           | 3,901           | 81%        | 19%        |  |
| Mercer              | 7,154          | 26,689           | 21%        | 79%        | 15,052           | 18,791<br>4,273 | 44%<br>40% | 56%        |  |
| Mineral             | 4,420          | 2,747            | 62%        | 38%        | 2,894            |                 |            | 60%        |  |
| Mingo<br>Monongalia | 3,777<br>5,141 | 15,453<br>46,265 | 20%<br>10% | 80%<br>90% | 13,082<br>14,900 | 6,148<br>36,506 | 68%<br>29% | 32%<br>71% |  |
| Monroe              | 1,848          | 1,847            | 50%        | 50%        | 2,764            | 931             | 75%        | 25%        |  |
| Morgan              | 13,896         | 2,600            | 84%        | 16%        | 13,543           | 2,953           | 82%        | 18%        |  |
| Nicholas            | 4,334          | 12,721           | 25%        | 75%        | 12,449           | 4,606           |            | 27%        |  |
| Ohio                | 4,534          | 14,586           | 24%        | 76%        | 5,331            | 13,846          | 28%        | 72%        |  |
| Pendleton           | 4,016          |                  |            | 32%        |                  |                 |            |            |  |
| Pleasants           | 3,519          | 2,851            | 55%        | 45%        | 4,754            | 1,616           |            | 25%        |  |
| Pocahontas          | 6,668          | 1,653            | 80%        | 20%        | 6,915            | 1,406           |            | 17%        |  |
| Preston             | 3,778          | 4,853            | 44%        | 56%        | 6,332            | 2,299           |            | 27%        |  |
| Putnam              | 3,933          | 12,504           | 24%        | 76%        | 6,541            | 9,896           |            | 60%        |  |
| Raleigh             | 8,587          | 13,830           | 38%        | 62%        | 9,711            | 12,706          |            | 57%        |  |
| Randolph            | 11,432         | 5,497            | 68%        | 32%        | 10,230           |                 |            | 40%        |  |
| Ritchie             | 8,595          | 3,827            | 69%        | 31%        | 9,609            |                 |            | 23%        |  |
| Roane               | 9,771          | 6,820            | 59%        | 41%        | 14,560           |                 |            | 12%        |  |
| Summers             | 10,788         | 5,946            | 64%        | 36%        | 14,635           | 2,099           |            | 13%        |  |
| Taylor              | 947            | 3,176            | 23%        | 77%        | 2,748            |                 |            | 33%        |  |
| Tucker              | 5,991          | 2,495            | 71%        | 29%        | 5,881            | 2,605           |            | 31%        |  |
| Tyler               | 2,467          | 3,508            | 41%        | 59%        | 3,401            | 2,574           |            | 43%        |  |
| Upshur              | 3,455          | 10,373           | 25%        | 75%        | 9,095            | 4,733           |            | 34%        |  |
| Wayne               | 10,411         | 20,892           | 33%        | 67%        | 21,823           | 9,480           |            | 30%        |  |
| Webster             | 1,888          | 2,578            | 42%        | 58%        | 2,679            | 1,787           | 60%        | 40%        |  |
| Wetzel              | 5,439          | 4,115            | 57%        | 43%        | 4,720            |                 |            | 51%        |  |
| Wirt                | 3,492          | 3,086            | 53%        | 47%        | 5,305            | 1,273           |            | 19%        |  |
| Wood                | 23,469         | 19,243           | 55%        | 45%        | 8,818            |                 |            | 79%        |  |
| Wyoming             | 7,312          | 12,463           | 37%        | 63%        | 14,997           | 4,778           |            | 24%        |  |

Served Area