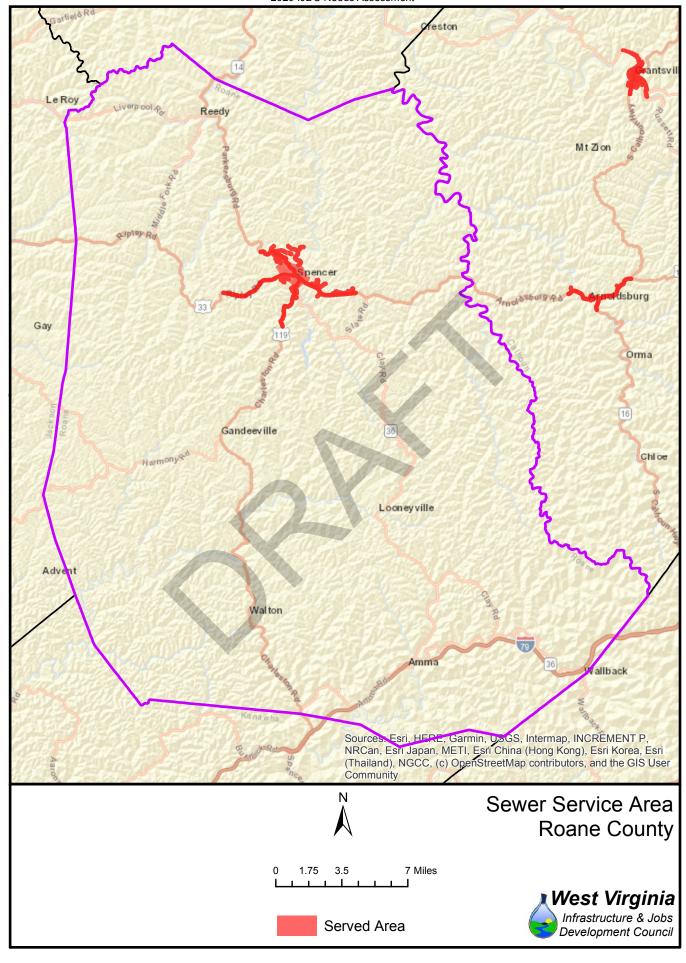

|  |
| 64<br>65          | 1,059<br>7,548  | 3,167<br>1,570   | 25%        | 75%<br>17% | 1,543            | 2,683            | 37%        | 63%<br>72% |  |
| 66                | 7,548           | 712              | 83%<br>91% | 17%<br>9%  | 2,519<br>6,581   | 6,599<br>1,297   | 28%<br>84% | 16%        |  |
| 67                | 4,614           | 3,867            | 54%        | 46%        | 6,046            | 2,435            | 71%        | 29%        |  |
| 37                | 7,014           | 3,007            | J4/0       | 40/0       | 0,040            | ۷,433            | / 170      | 2570       |  |





























Served Area