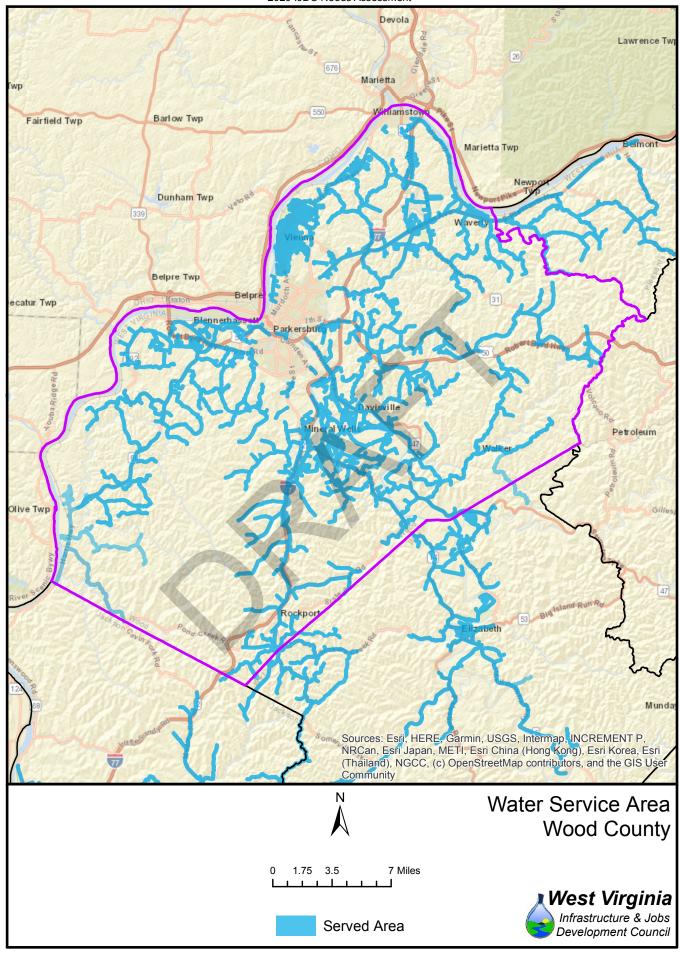

|                     | Water          |                  |            |            | Sewer            |                 |            |            |  |
|---------------------|----------------|------------------|------------|------------|------------------|-----------------|------------|------------|--|
| County              | Unserved       | Served           | % no       | % yes      | Unserved         | Served          | % no       | % yes      |  |
| Barbour             | 2,972          | 7,240            | 29%        | 71%        | 7,559            | 2,653           | 74%        | 26%        |  |
| Berkeley            | 7,915          | 18,192           | 30%        | 70%        | 12,633           | 13,474          | 48%        | 52%        |  |
| Boone               | 1,509          | 10,789           | 12%        | 88%        | 9,664            | 2,634           | 79%        | 21%        |  |
| Braxton             | 10,992         | 5,394            | 67%        | 33%        | 14,290           | 2,096           | 87%        | 13%        |  |
| Brooke              | 9,065          | 10,912           | 45%        | 55%        | 7,774            | 12,203          | 39%        | 61%        |  |
| Cabell              | 1,371          | 19,892           | 6%         | 94%        | 5,729            | 15,534          | 27%        | 73%        |  |
| Calhoun             | 1,633          | 1,089            | 60%        | 40%        | 2,212            | 510             | 81%        | 19%        |  |
| Clay                | 4,849          | 4,919            | 50%        | 50%        | 9,284            | 484             | 95%        | 5%         |  |
| Doddridge           | 7,321          | 1,784            | 80%        | 20%        | 8,396            | 709             | 92%        | 8%         |  |
| Fayette             | 4,850          | 18,714           | 21%        | 79%        | 11,178           | 12,386          | 47%        | 53%        |  |
| Gilmer              | 2,510          | 1,692            | 60%        | 40%        | 3,550            | 652             | 84%        | 16%        |  |
| Grant               | 3,712          | 4,169            | 47%        | 53%        | 6,008            | 1,873           | 76%        | 24%        |  |
| Greenbrier          | 12,290         | 9,750            | 56%        | 44%        | 11,264           | 10,776          | 51%        | 49%        |  |
| Hampshire           | 12,397         | 3,222            | 79%        | 21%        | 12,883           | 2,736           | 82%        | 18%        |  |
| Hancock             | 4,766          | 10,471           | 31%        | 69%        | 2,998            | 12,239          | 20%        | 80%        |  |
| Hardy               | 2,627          | 2,231            | 54%        | 46%        | 3,855            | 1,003           | 79%        | 21%        |  |
| Harrison            | 6,441          | 31,445           | 17%        | 83%        | 15,159           |                 | 40%        | 60%        |  |
| Jackson             | 9,369          | 6,506            | 59%        | 41%        | 9,954            | 5,921           | 63%        | 37%        |  |
| Jefferson           | 19,330         | 6,149            | 76%        | 24%        | 15,148           | 10,331          | 59%        | 41%        |  |
| Kanawha             | 15,156         | 83,909           | 15%        | 85%        | 19,052           | 80,013          | 19%        | 81%        |  |
| Lewis               | 8,166          | 12,322           | 40%        | 60%        | 14,314           | 6,174           | 70%        | 30%        |  |
| Lincoln             | 5,035          | 6,619            | 43%        | 57%        | 10,178           | 1,476           | 87%        | 13%        |  |
| Logan               | 3,153          | 21,827           | 13%        | 87%        | 20,026           | 4,954           | 80%        | 20%        |  |
| Marion              | 6,232          | 31,521           | 17%        | 83%        | 14,749           | 23,004          | 39%        | 61%        |  |
| Marshall            | 4,567          | 3,991            | 53%        | 47%        | 4,194            | 4,364           | 49%        | 51%        |  |
| Mason               | 2,542          | 4,927            | 34%        | 66%        | 5,146            | 2,323           | 69%        | 31%        |  |
| McDowell            | 7,017          | 13,764           | 34%        | 66%        | 16,880           | 3,901           | 81%        | 19%        |  |
| Mercer              | 7,154          | 26,689           | 21%        | 79%        | 15,052           | 18,791<br>4,273 | 44%<br>40% | 56%        |  |
| Mineral             | 4,420          | 2,747            | 62%        | 38%        | 2,894            |                 |            | 60%        |  |
| Mingo<br>Monongalia | 3,777<br>5,141 | 15,453<br>46,265 | 20%<br>10% | 80%<br>90% | 13,082<br>14,900 | 6,148<br>36,506 | 68%<br>29% | 32%<br>71% |  |
| Monroe              | 1,848          | 1,847            | 50%        | 50%        | 2,764            | 931             | 75%        | 25%        |  |
| Morgan              | 13,896         | 2,600            | 84%        | 16%        | 13,543           | 2,953           | 82%        | 18%        |  |
| Nicholas            | 4,334          | 12,721           | 25%        | 75%        | 12,449           | 4,606           |            | 27%        |  |
| Ohio                | 4,534          | 14,586           | 24%        | 76%        | 5,331            | 13,846          | 28%        | 72%        |  |
| Pendleton           | 4,016          |                  |            | 32%        |                  |                 |            |            |  |
| Pleasants           | 3,519          | 2,851            | 55%        | 45%        | 4,754            | 1,616           |            | 25%        |  |
| Pocahontas          | 6,668          | 1,653            | 80%        | 20%        | 6,915            | 1,406           |            | 17%        |  |
| Preston             | 3,778          | 4,853            | 44%        | 56%        | 6,332            | 2,299           |            | 27%        |  |
| Putnam              | 3,933          | 12,504           | 24%        | 76%        | 6,541            | 9,896           |            | 60%        |  |
| Raleigh             | 8,587          | 13,830           | 38%        | 62%        | 9,711            | 12,706          |            | 57%        |  |
| Randolph            | 11,432         | 5,497            | 68%        | 32%        | 10,230           |                 |            | 40%        |  |
| Ritchie             | 8,595          | 3,827            | 69%        | 31%        | 9,609            |                 |            | 23%        |  |
| Roane               | 9,771          | 6,820            | 59%        | 41%        | 14,560           |                 |            | 12%        |  |
| Summers             | 10,788         | 5,946            | 64%        | 36%        | 14,635           | 2,099           |            | 13%        |  |
| Taylor              | 947            | 3,176            | 23%        | 77%        | 2,748            |                 |            | 33%        |  |
| Tucker              | 5,991          | 2,495            | 71%        | 29%        | 5,881            | 2,605           |            | 31%        |  |
| Tyler               | 2,467          | 3,508            | 41%        | 59%        | 3,401            | 2,574           |            | 43%        |  |
| Upshur              | 3,455          | 10,373           | 25%        | 75%        | 9,095            | 4,733           |            | 34%        |  |
| Wayne               | 10,411         | 20,892           | 33%        | 67%        | 21,823           | 9,480           |            | 30%        |  |
| Webster             | 1,888          | 2,578            | 42%        | 58%        | 2,679            | 1,787           | 60%        | 40%        |  |
| Wetzel              | 5,439          | 4,115            | 57%        | 43%        | 4,720            |                 |            | 51%        |  |
| Wirt                | 3,492          | 3,086            | 53%        | 47%        | 5,305            | 1,273           |            | 19%        |  |
| Wood                | 23,469         | 19,243           | 55%        | 45%        | 8,818            |                 |            | 79%        |  |
| Wyoming             | 7,312          | 12,463           | 37%        | 63%        | 14,997           | 4,778           |            | 24%        |  |

Served Area