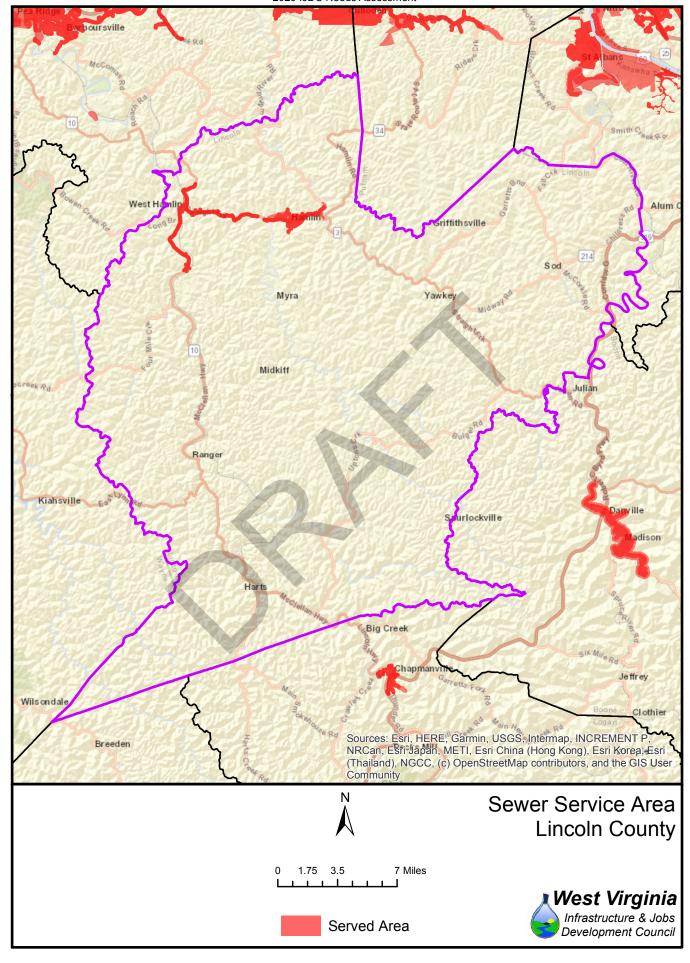

| 27%        | 73%        | 1,251            | 2,829            | 31%        | 69%        |  |
| 64<br>65          | 1,059<br>7,548  | 3,167<br>1,570   | 25%        | 75%<br>17% | 1,543            | 2,683            | 37%        | 63%<br>72% |  |
| 66                | 7,548           | 712              | 83%<br>91% | 17%<br>9%  | 2,519<br>6,581   | 6,599<br>1,297   | 28%<br>84% | 16%        |  |
| 67                | 4,614           | 3,867            | 54%        | 46%        | 6,046            | 2,435            | 71%        | 29%        |  |
| 37                | 7,014           | 3,007            | J4/0       | 40/0       | 0,040            | ۷,433            | / 170      | 2570       |  |





























Served Area