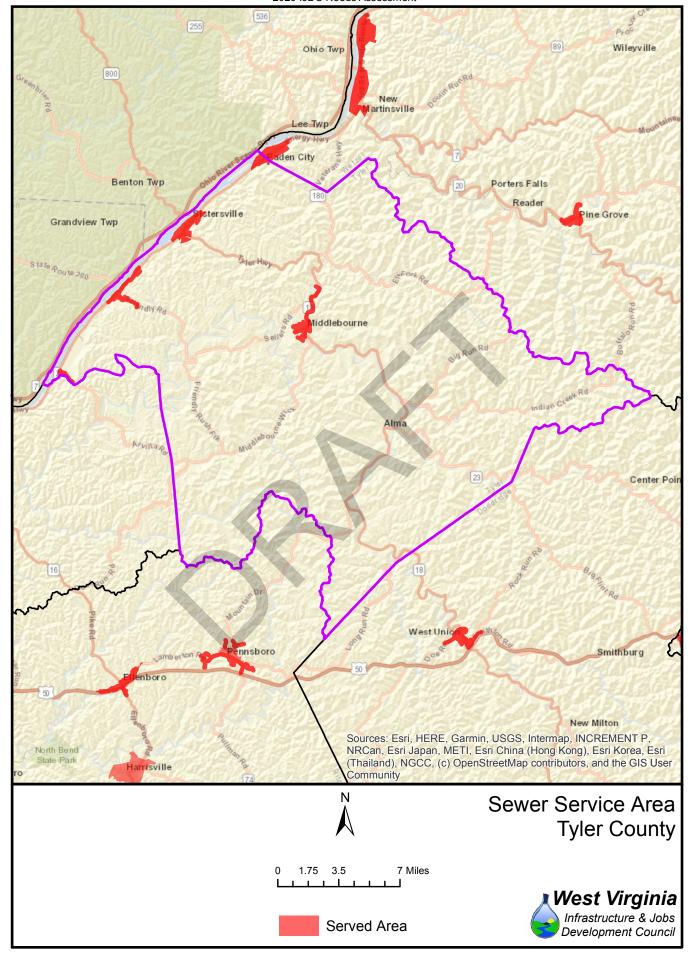

65          | 1,059<br>7,548  | 3,167<br>1,570   | 25%        | 75%<br>17% | 1,543            | 2,683            | 37%        | 63%<br>72% |  |
| 66                | 7,548           | 712              | 83%<br>91% | 17%<br>9%  | 2,519<br>6,581   | 6,599<br>1,297   | 28%<br>84% | 16%        |  |
| 67                | 4,614           | 3,867            | 54%        | 46%        | 6,046            | 2,435            | 71%        | 29%        |  |
| 37                | 7,014           | 3,007            | J4/0       | 40/0       | 0,040            | ۷,433            | / 170      | 2570       |  |





























Served Area