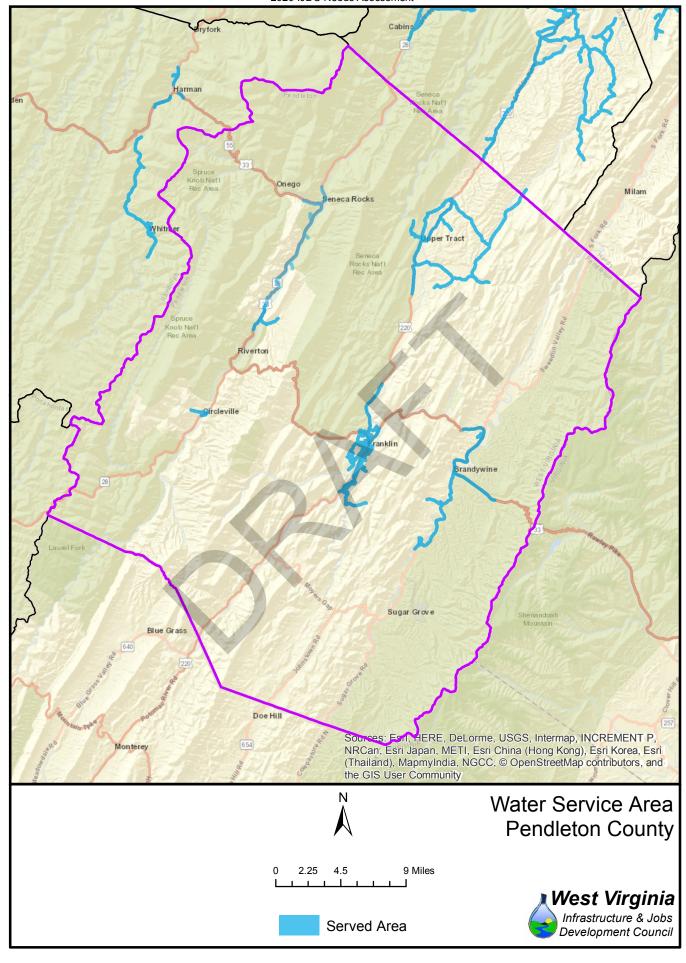

|                     | Water          |                  |            |            | Sewer            |                 |            |            |  |
|---------------------|----------------|------------------|------------|------------|------------------|-----------------|------------|------------|--|
| County              | Unserved       | Served           | % no       | % yes      | Unserved         | Served          | % no       | % yes      |  |
| Barbour             | 2,972          | 7,240            | 29%        | 71%        | 7,559            | 2,653           | 74%        | 26%        |  |
| Berkeley            | 7,915          | 18,192           | 30%        | 70%        | 12,633           | 13,474          | 48%        | 52%        |  |
| Boone               | 1,509          | 10,789           | 12%        | 88%        | 9,664            | 2,634           | 79%        | 21%        |  |
| Braxton             | 10,992         | 5,394            | 67%        | 33%        | 14,290           | 2,096           | 87%        | 13%        |  |
| Brooke              | 9,065          | 10,912           | 45%        | 55%        | 7,774            | 12,203          | 39%        | 61%        |  |
| Cabell              | 1,371          | 19,892           | 6%         | 94%        | 5,729            | 15,534          | 27%        | 73%        |  |
| Calhoun             | 1,633          | 1,089            | 60%        | 40%        | 2,212            | 510             | 81%        | 19%        |  |
| Clay                | 4,849          | 4,919            | 50%        | 50%        | 9,284            | 484             | 95%        | 5%         |  |
| Doddridge           | 7,321          | 1,784            | 80%        | 20%        | 8,396            | 709             | 92%        | 8%         |  |
| Fayette             | 4,850          | 18,714           | 21%        | 79%        | 11,178           | 12,386          | 47%        | 53%        |  |
| Gilmer              | 2,510          | 1,692            | 60%        | 40%        | 3,550            | 652             | 84%        | 16%        |  |
| Grant               | 3,712          | 4,169            | 47%        | 53%        | 6,008            | 1,873           | 76%        | 24%        |  |
| Greenbrier          | 12,290         | 9,750            | 56%        | 44%        | 11,264           | 10,776          | 51%        | 49%        |  |
| Hampshire           | 12,397         | 3,222            | 79%        | 21%        | 12,883           | 2,736           | 82%        | 18%        |  |
| Hancock             | 4,766          | 10,471           | 31%        | 69%        | 2,998            | 12,239          | 20%        | 80%        |  |
| Hardy               | 2,627          | 2,231            | 54%        | 46%        | 3,855            | 1,003           | 79%        | 21%        |  |
| Harrison            | 6,441          | 31,445           | 17%        | 83%        | 15,159           |                 | 40%        | 60%        |  |
| Jackson             | 9,369          | 6,506            | 59%        | 41%        | 9,954            | 5,921           | 63%        | 37%        |  |
| Jefferson           | 19,330         | 6,149            | 76%        | 24%        | 15,148           | 10,331          | 59%        | 41%        |  |
| Kanawha             | 15,156         | 83,909           | 15%        | 85%        | 19,052           | 80,013          | 19%        | 81%        |  |
| Lewis               | 8,166          | 12,322           | 40%        | 60%        | 14,314           | 6,174           | 70%        | 30%        |  |
| Lincoln             | 5,035          | 6,619            | 43%        | 57%        | 10,178           | 1,476           | 87%        | 13%        |  |
| Logan               | 3,153          | 21,827           | 13%        | 87%        | 20,026           | 4,954           | 80%        | 20%        |  |
| Marion              | 6,232          | 31,521           | 17%        | 83%        | 14,749           | 23,004          | 39%        | 61%        |  |
| Marshall            | 4,567          | 3,991            | 53%        | 47%        | 4,194            | 4,364           | 49%        | 51%        |  |
| Mason               | 2,542          | 4,927            | 34%        | 66%        | 5,146            | 2,323           | 69%        | 31%        |  |
| McDowell            | 7,017          | 13,764           | 34%        | 66%        | 16,880           | 3,901           | 81%        | 19%        |  |
| Mercer              | 7,154          | 26,689           | 21%        | 79%        | 15,052           | 18,791<br>4,273 | 44%<br>40% | 56%        |  |
| Mineral             | 4,420          | 2,747            | 62%        | 38%        | 2,894            |                 |            | 60%        |  |
| Mingo<br>Monongalia | 3,777<br>5,141 | 15,453<br>46,265 | 20%<br>10% | 80%<br>90% | 13,082<br>14,900 | 6,148<br>36,506 | 68%<br>29% | 32%<br>71% |  |
| Monroe              | 1,848          | 1,847            | 50%        | 50%        | 2,764            | 931             | 75%        | 25%        |  |
| Morgan              | 13,896         | 2,600            | 84%        | 16%        | 13,543           | 2,953           | 82%        | 18%        |  |
| Nicholas            | 4,334          | 12,721           | 25%        | 75%        | 12,449           | 4,606           |            | 27%        |  |
| Ohio                | 4,534          | 14,586           | 24%        | 76%        | 5,331            | 13,846          | 28%        | 72%        |  |
| Pendleton           | 4,016          |                  |            | 32%        |                  |                 |            |            |  |
| Pleasants           | 3,519          | 2,851            | 55%        | 45%        | 4,754            | 1,616           |            | 25%        |  |
| Pocahontas          | 6,668          | 1,653            | 80%        | 20%        | 6,915            | 1,406           |            | 17%        |  |
| Preston             | 3,778          | 4,853            | 44%        | 56%        | 6,332            | 2,299           |            | 27%        |  |
| Putnam              | 3,933          | 12,504           | 24%        | 76%        | 6,541            | 9,896           |            | 60%        |  |
| Raleigh             | 8,587          | 13,830           | 38%        | 62%        | 9,711            | 12,706          |            | 57%        |  |
| Randolph            | 11,432         | 5,497            | 68%        | 32%        | 10,230           |                 |            | 40%        |  |
| Ritchie             | 8,595          | 3,827            | 69%        | 31%        | 9,609            |                 |            | 23%        |  |
| Roane               | 9,771          | 6,820            | 59%        | 41%        | 14,560           |                 |            | 12%        |  |
| Summers             | 10,788         | 5,946            | 64%        | 36%        | 14,635           | 2,099           |            | 13%        |  |
| Taylor              | 947            | 3,176            | 23%        | 77%        | 2,748            |                 |            | 33%        |  |
| Tucker              | 5,991          | 2,495            | 71%        | 29%        | 5,881            | 2,605           |            | 31%        |  |
| Tyler               | 2,467          | 3,508            | 41%        | 59%        | 3,401            | 2,574           |            | 43%        |  |
| Upshur              | 3,455          | 10,373           | 25%        | 75%        | 9,095            | 4,733           |            | 34%        |  |
| Wayne               | 10,411         | 20,892           | 33%        | 67%        | 21,823           | 9,480           |            | 30%        |  |
| Webster             | 1,888          | 2,578            | 42%        | 58%        | 2,679            | 1,787           | 60%        | 40%        |  |
| Wetzel              | 5,439          | 4,115            | 57%        | 43%        | 4,720            |                 |            | 51%        |  |
| Wirt                | 3,492          | 3,086            | 53%        | 47%        | 5,305            | 1,273           |            | 19%        |  |
| Wood                | 23,469         | 19,243           | 55%        | 45%        | 8,818            |                 |            | 79%        |  |
| Wyoming             | 7,312          | 12,463           | 37%        | 63%        | 14,997           | 4,778           |            | 24%        |  |

Served Area