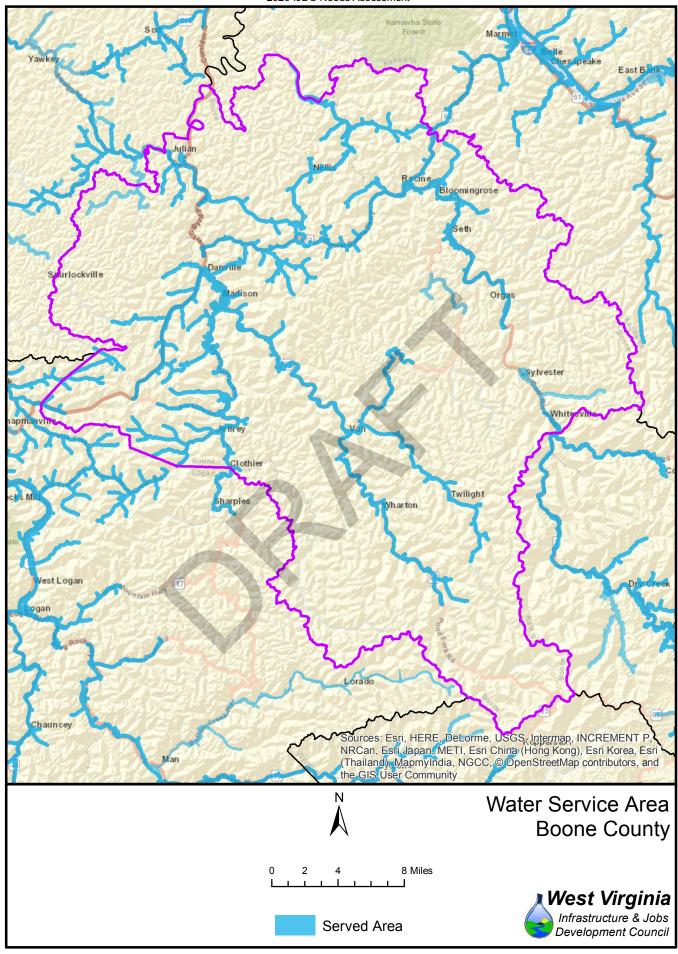

|                     | Water          |                  |            |            | Sewer            |                 |            |            |  |
|---------------------|----------------|------------------|------------|------------|------------------|-----------------|------------|------------|--|
| County              | Unserved       | Served           | % no       | % yes      | Unserved         | Served          | % no       | % yes      |  |
| Barbour             | 2,972          | 7,240            | 29%        | 71%        | 7,559            | 2,653           | 74%        | 26%        |  |
| Berkeley            | 7,915          | 18,192           | 30%        | 70%        | 12,633           | 13,474          | 48%        | 52%        |  |
| Boone               | 1,509          | 10,789           | 12%        | 88%        | 9,664            | 2,634           | 79%        | 21%        |  |
| Braxton             | 10,992         | 5,394            | 67%        | 33%        | 14,290           | 2,096           | 87%        | 13%        |  |
| Brooke              | 9,065          | 10,912           | 45%        | 55%        | 7,774            | 12,203          | 39%        | 61%        |  |
| Cabell              | 1,371          | 19,892           | 6%         | 94%        | 5,729            | 15,534          | 27%        | 73%        |  |
| Calhoun             | 1,633          | 1,089            | 60%        | 40%        | 2,212            | 510             | 81%        | 19%        |  |
| Clay                | 4,849          | 4,919            | 50%        | 50%        | 9,284            | 484             | 95%        | 5%         |  |
| Doddridge           | 7,321          | 1,784            | 80%        | 20%        | 8,396            | 709             | 92%        | 8%         |  |
| Fayette             | 4,850          | 18,714           | 21%        | 79%        | 11,178           | 12,386          | 47%        | 53%        |  |
| Gilmer              | 2,510          | 1,692            | 60%        | 40%        | 3,550            | 652             | 84%        | 16%        |  |
| Grant               | 3,712          | 4,169            | 47%        | 53%        | 6,008            | 1,873           | 76%        | 24%        |  |
| Greenbrier          | 12,290         | 9,750            | 56%        | 44%        | 11,264           | 10,776          | 51%        | 49%        |  |
| Hampshire           | 12,397         | 3,222            | 79%        | 21%        | 12,883           | 2,736           | 82%        | 18%        |  |
| Hancock             | 4,766          | 10,471           | 31%        | 69%        | 2,998            | 12,239          | 20%        | 80%        |  |
| Hardy               | 2,627          | 2,231            | 54%        | 46%        | 3,855            | 1,003           | 79%        | 21%        |  |
| Harrison            | 6,441          | 31,445           | 17%        | 83%        | 15,159           |                 | 40%        | 60%        |  |
| Jackson             | 9,369          | 6,506            | 59%        | 41%        | 9,954            | 5,921           | 63%        | 37%        |  |
| Jefferson           | 19,330         | 6,149            | 76%        | 24%        | 15,148           | 10,331          | 59%        | 41%        |  |
| Kanawha             | 15,156         | 83,909           | 15%        | 85%        | 19,052           | 80,013          | 19%        | 81%        |  |
| Lewis               | 8,166          | 12,322           | 40%        | 60%        | 14,314           | 6,174           | 70%        | 30%        |  |
| Lincoln             | 5,035          | 6,619            | 43%        | 57%        | 10,178           | 1,476           | 87%        | 13%        |  |
| Logan               | 3,153          | 21,827           | 13%        | 87%        | 20,026           | 4,954           | 80%        | 20%        |  |
| Marion              | 6,232          | 31,521           | 17%        | 83%        | 14,749           | 23,004          | 39%        | 61%        |  |
| Marshall            | 4,567          | 3,991            | 53%        | 47%        | 4,194            | 4,364           | 49%        | 51%        |  |
| Mason               | 2,542          | 4,927            | 34%        | 66%        | 5,146            | 2,323           | 69%        | 31%        |  |
| McDowell            | 7,017          | 13,764           | 34%        | 66%        | 16,880           | 3,901           | 81%        | 19%        |  |
| Mercer              | 7,154          | 26,689           | 21%        | 79%        | 15,052           | 18,791<br>4,273 | 44%<br>40% | 56%        |  |
| Mineral             | 4,420          | 2,747            | 62%        | 38%        | 2,894            |                 |            | 60%        |  |
| Mingo<br>Monongalia | 3,777<br>5,141 | 15,453<br>46,265 | 20%<br>10% | 80%<br>90% | 13,082<br>14,900 | 6,148<br>36,506 | 68%<br>29% | 32%<br>71% |  |
| Monroe              | 1,848          | 1,847            | 50%        | 50%        | 2,764            | 931             | 75%        | 25%        |  |
| Morgan              | 13,896         | 2,600            | 84%        | 16%        | 13,543           | 2,953           | 82%        | 18%        |  |
| Nicholas            | 4,334          | 12,721           | 25%        | 75%        | 12,449           | 4,606           |            | 27%        |  |
| Ohio                | 4,534          | 14,586           | 24%        | 76%        | 5,331            | 13,846          | 28%        | 72%        |  |
| Pendleton           | 4,016          |                  |            | 32%        |                  |                 |            |            |  |
| Pleasants           | 3,519          | 2,851            | 55%        | 45%        | 4,754            | 1,616           |            | 25%        |  |
| Pocahontas          | 6,668          | 1,653            | 80%        | 20%        | 6,915            | 1,406           |            | 17%        |  |
| Preston             | 3,778          | 4,853            | 44%        | 56%        | 6,332            | 2,299           |            | 27%        |  |
| Putnam              | 3,933          | 12,504           | 24%        | 76%        | 6,541            | 9,896           |            | 60%        |  |
| Raleigh             | 8,587          | 13,830           | 38%        | 62%        | 9,711            | 12,706          |            | 57%        |  |
| Randolph            | 11,432         | 5,497            | 68%        | 32%        | 10,230           |                 |            | 40%        |  |
| Ritchie             | 8,595          | 3,827            | 69%        | 31%        | 9,609            |                 |            | 23%        |  |
| Roane               | 9,771          | 6,820            | 59%        | 41%        | 14,560           |                 |            | 12%        |  |
| Summers             | 10,788         | 5,946            | 64%        | 36%        | 14,635           | 2,099           |            | 13%        |  |
| Taylor              | 947            | 3,176            | 23%        | 77%        | 2,748            |                 |            | 33%        |  |
| Tucker              | 5,991          | 2,495            | 71%        | 29%        | 5,881            | 2,605           |            | 31%        |  |
| Tyler               | 2,467          | 3,508            | 41%        | 59%        | 3,401            | 2,574           |            | 43%        |  |
| Upshur              | 3,455          | 10,373           | 25%        | 75%        | 9,095            | 4,733           |            | 34%        |  |
| Wayne               | 10,411         | 20,892           | 33%        | 67%        | 21,823           | 9,480           |            | 30%        |  |
| Webster             | 1,888          | 2,578            | 42%        | 58%        | 2,679            | 1,787           | 60%        | 40%        |  |
| Wetzel              | 5,439          | 4,115            | 57%        | 43%        | 4,720            |                 |            | 51%        |  |
| Wirt                | 3,492          | 3,086            | 53%        | 47%        | 5,305            | 1,273           |            | 19%        |  |
| Wood                | 23,469         | 19,243           | 55%        | 45%        | 8,818            |                 |            | 79%        |  |
| Wyoming             | 7,312          | 12,463           | 37%        | 63%        | 14,997           | 4,778           |            | 24%        |  |

Served Area