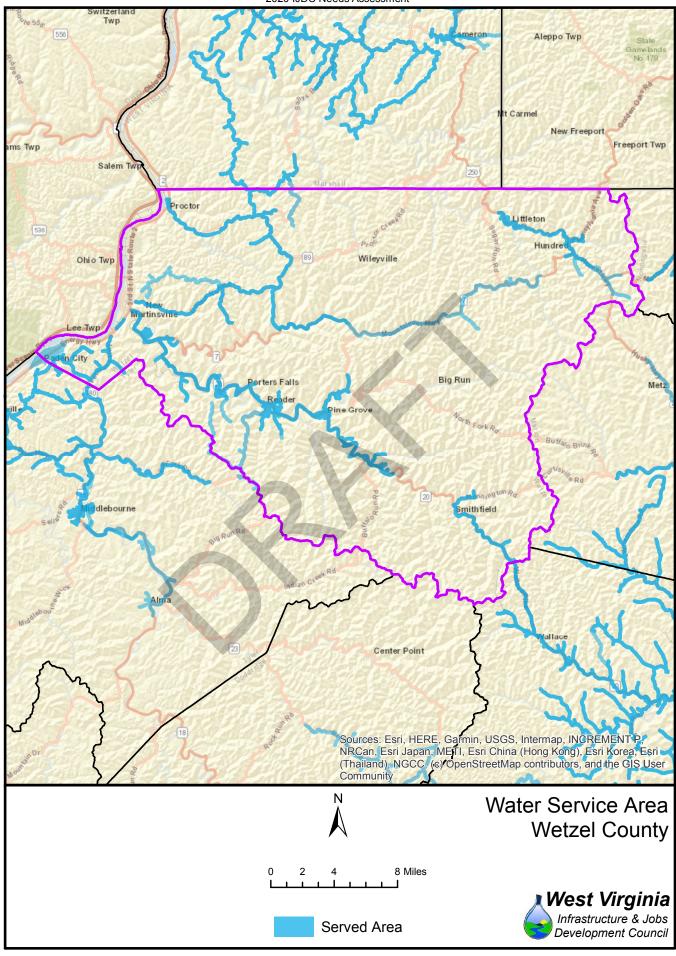

9<br>7,548  | 3,167<br>1,570   | 25%        | 75%<br>17% | 1,543            | 2,683            | 37%        | 63%<br>72% |  |
| 66                | 7,548           | 712              | 83%<br>91% | 17%<br>9%  | 2,519<br>6,581   | 6,599<br>1,297   | 28%<br>84% | 16%        |  |
| 67                | 4,614           | 3,867            | 54%        | 46%        | 6,046            | 2,435            | 71%        | 29%        |  |
| 37                | 7,014           | 3,007            | J4/0       | 40/0       | 0,040            | ۷,433            | / 170      | 2570       |  |





























Served Area