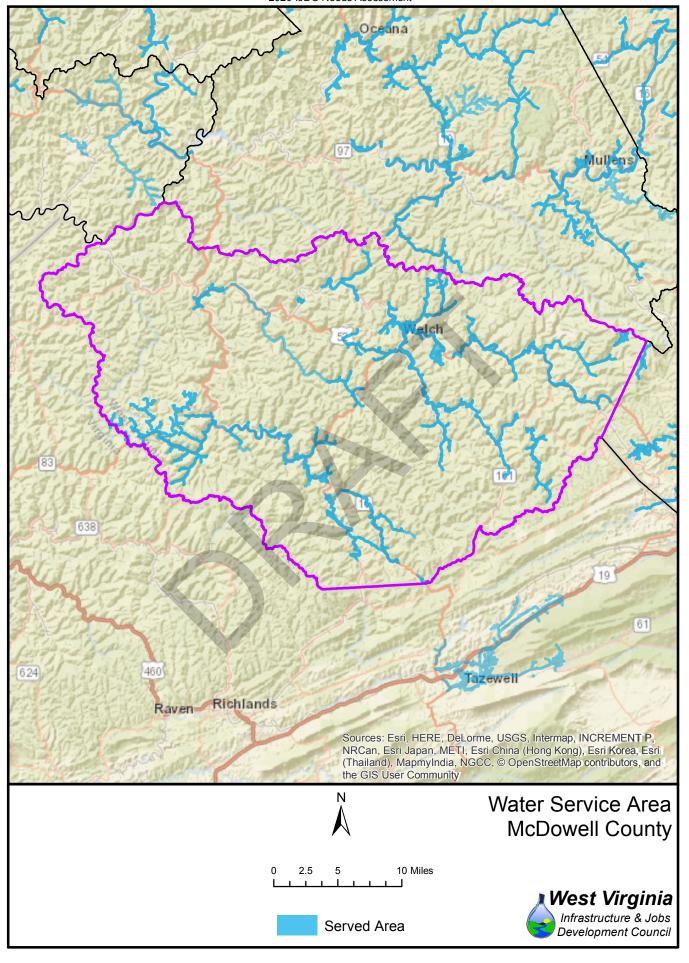

| 1,251            | 2,829            | 31%        | 69%        |  |
| 64<br>65          | 1,059<br>7,548  | 3,167<br>1,570   | 25%        | 75%<br>17% | 1,543            | 2,683            | 37%        | 63%<br>72% |  |
| 66                | 7,548           | 712              | 83%<br>91% | 17%<br>9%  | 2,519<br>6,581   | 6,599<br>1,297   | 28%<br>84% | 16%        |  |
| 67                | 4,614           | 3,867            | 54%        | 46%        | 6,046            | 2,435            | 71%        | 29%        |  |
| 37                | 7,014           | 3,007            | J4/0       | 40/0       | 0,040            | ۷,433            | / 170      | 2570       |  |





























Served Area