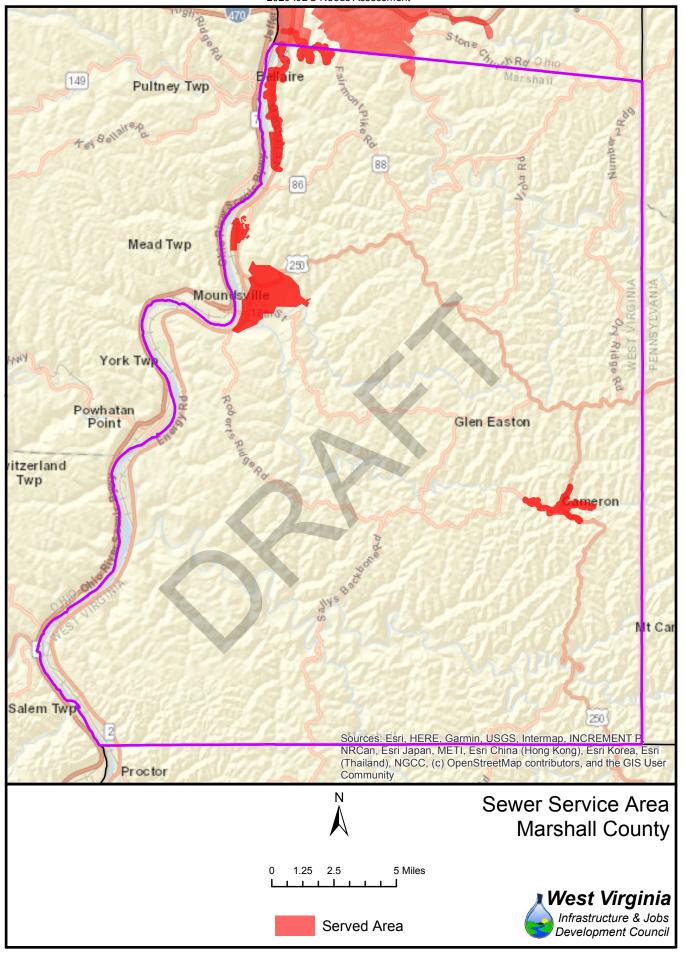

| 73%        | 1,251            | 2,829            | 31%        | 69%        |  |
| 64<br>65          | 1,059<br>7,548  | 3,167<br>1,570   | 25%        | 75%<br>17% | 1,543            | 2,683            | 37%        | 63%<br>72% |  |
| 66                | 7,548           | 712              | 83%<br>91% | 17%<br>9%  | 2,519<br>6,581   | 6,599<br>1,297   | 28%<br>84% | 16%        |  |
| 67                | 4,614           | 3,867            | 54%        | 46%        | 6,046            | 2,435            | 71%        | 29%        |  |
| 37                | 7,014           | 3,007            | J4/0       | 40/0       | 0,040            | ۷,433            | / 170      | 2570       |  |





























Served Area