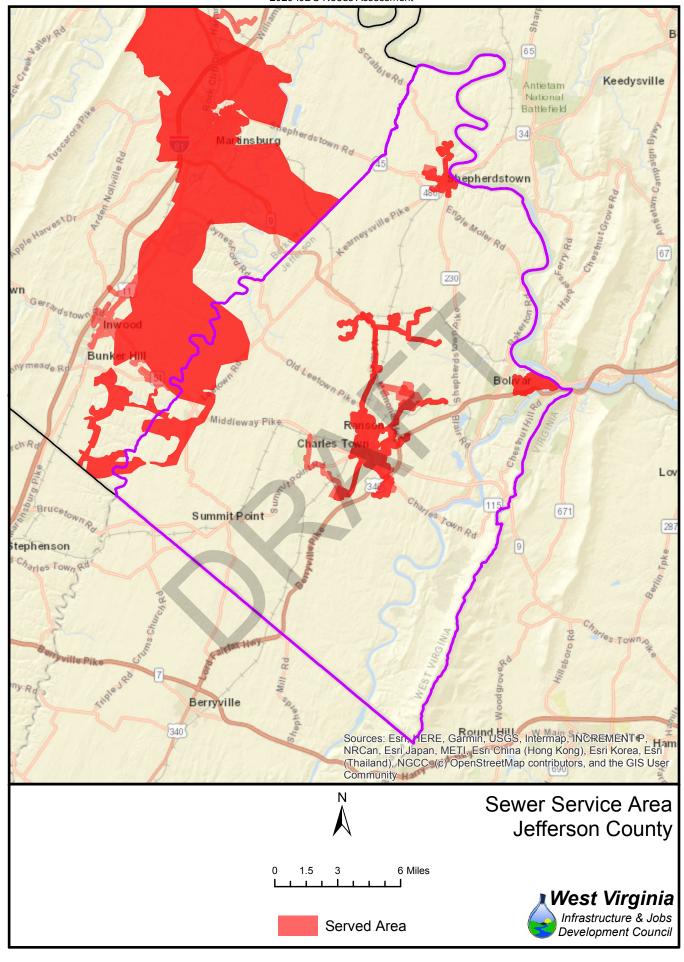

|                     | Water          |                  |            |            | Sewer            |                 |            |            |  |
|---------------------|----------------|------------------|------------|------------|------------------|-----------------|------------|------------|--|
| County              | Unserved       | Served           | % no       | % yes      | Unserved         | Served          | % no       | % yes      |  |
| Barbour             | 2,972          | 7,240            | 29%        | 71%        | 7,559            | 2,653           | 74%        | 26%        |  |
| Berkeley            | 7,915          | 18,192           | 30%        | 70%        | 12,633           | 13,474          | 48%        | 52%        |  |
| Boone               | 1,509          | 10,789           | 12%        | 88%        | 9,664            | 2,634           | 79%        | 21%        |  |
| Braxton             | 10,992         | 5,394            | 67%        | 33%        | 14,290           | 2,096           | 87%        | 13%        |  |
| Brooke              | 9,065          | 10,912           | 45%        | 55%        | 7,774            | 12,203          | 39%        | 61%        |  |
| Cabell              | 1,371          | 19,892           | 6%         | 94%        | 5,729            | 15,534          | 27%        | 73%        |  |
| Calhoun             | 1,633          | 1,089            | 60%        | 40%        | 2,212            | 510             | 81%        | 19%        |  |
| Clay                | 4,849          | 4,919            | 50%        | 50%        | 9,284            | 484             | 95%        | 5%         |  |
| Doddridge           | 7,321          | 1,784            | 80%        | 20%        | 8,396            | 709             | 92%        | 8%         |  |
| Fayette             | 4,850          | 18,714           | 21%        | 79%        | 11,178           | 12,386          | 47%        | 53%        |  |
| Gilmer              | 2,510          | 1,692            | 60%        | 40%        | 3,550            | 652             | 84%        | 16%        |  |
| Grant               | 3,712          | 4,169            | 47%        | 53%        | 6,008            | 1,873           | 76%        | 24%        |  |
| Greenbrier          | 12,290         | 9,750            | 56%        | 44%        | 11,264           | 10,776          | 51%        | 49%        |  |
| Hampshire           | 12,397         | 3,222            | 79%        | 21%        | 12,883           | 2,736           | 82%        | 18%        |  |
| Hancock             | 4,766          | 10,471           | 31%        | 69%        | 2,998            | 12,239          | 20%        | 80%        |  |
| Hardy               | 2,627          | 2,231            | 54%        | 46%        | 3,855            | 1,003           | 79%        | 21%        |  |
| Harrison            | 6,441          | 31,445           | 17%        | 83%        | 15,159           |                 | 40%        | 60%        |  |
| Jackson             | 9,369          | 6,506            | 59%        | 41%        | 9,954            | 5,921           | 63%        | 37%        |  |
| Jefferson           | 19,330         | 6,149            | 76%        | 24%        | 15,148           | 10,331          | 59%        | 41%        |  |
| Kanawha             | 15,156         | 83,909           | 15%        | 85%        | 19,052           | 80,013          | 19%        | 81%        |  |
| Lewis               | 8,166          | 12,322           | 40%        | 60%        | 14,314           | 6,174           | 70%        | 30%        |  |
| Lincoln             | 5,035          | 6,619            | 43%        | 57%        | 10,178           | 1,476           | 87%        | 13%        |  |
| Logan               | 3,153          | 21,827           | 13%        | 87%        | 20,026           | 4,954           | 80%        | 20%        |  |
| Marion              | 6,232          | 31,521           | 17%        | 83%        | 14,749           | 23,004          | 39%        | 61%        |  |
| Marshall            | 4,567          | 3,991            | 53%        | 47%        | 4,194            | 4,364           | 49%        | 51%        |  |
| Mason               | 2,542          | 4,927            | 34%        | 66%        | 5,146            | 2,323           | 69%        | 31%        |  |
| McDowell            | 7,017          | 13,764           | 34%        | 66%        | 16,880           | 3,901           | 81%        | 19%        |  |
| Mercer              | 7,154          | 26,689           | 21%        | 79%        | 15,052           | 18,791<br>4,273 | 44%<br>40% | 56%        |  |
| Mineral             | 4,420          | 2,747            | 62%        | 38%        | 2,894            |                 |            | 60%        |  |
| Mingo<br>Monongalia | 3,777<br>5,141 | 15,453<br>46,265 | 20%<br>10% | 80%<br>90% | 13,082<br>14,900 | 6,148<br>36,506 | 68%<br>29% | 32%<br>71% |  |
| Monroe              | 1,848          | 1,847            | 50%        | 50%        | 2,764            | 931             | 75%        | 25%        |  |
| Morgan              | 13,896         | 2,600            | 84%        | 16%        | 13,543           | 2,953           | 82%        | 18%        |  |
| Nicholas            | 4,334          | 12,721           | 25%        | 75%        | 12,449           | 4,606           |            | 27%        |  |
| Ohio                | 4,534          | 14,586           | 24%        | 76%        | 5,331            | 13,846          | 28%        | 72%        |  |
| Pendleton           | 4,016          |                  |            | 32%        |                  |                 |            |            |  |
| Pleasants           | 3,519          | 2,851            | 55%        | 45%        | 4,754            | 1,616           |            | 25%        |  |
| Pocahontas          | 6,668          | 1,653            | 80%        | 20%        | 6,915            | 1,406           |            | 17%        |  |
| Preston             | 3,778          | 4,853            | 44%        | 56%        | 6,332            | 2,299           |            | 27%        |  |
| Putnam              | 3,933          | 12,504           | 24%        | 76%        | 6,541            | 9,896           |            | 60%        |  |
| Raleigh             | 8,587          | 13,830           | 38%        | 62%        | 9,711            | 12,706          |            | 57%        |  |
| Randolph            | 11,432         | 5,497            | 68%        | 32%        | 10,230           |                 |            | 40%        |  |
| Ritchie             | 8,595          | 3,827            | 69%        | 31%        | 9,609            |                 |            | 23%        |  |
| Roane               | 9,771          | 6,820            | 59%        | 41%        | 14,560           |                 |            | 12%        |  |
| Summers             | 10,788         | 5,946            | 64%        | 36%        | 14,635           | 2,099           |            | 13%        |  |
| Taylor              | 947            | 3,176            | 23%        | 77%        | 2,748            |                 |            | 33%        |  |
| Tucker              | 5,991          | 2,495            | 71%        | 29%        | 5,881            | 2,605           |            | 31%        |  |
| Tyler               | 2,467          | 3,508            | 41%        | 59%        | 3,401            | 2,574           |            | 43%        |  |
| Upshur              | 3,455          | 10,373           | 25%        | 75%        | 9,095            | 4,733           |            | 34%        |  |
| Wayne               | 10,411         | 20,892           | 33%        | 67%        | 21,823           | 9,480           |            | 30%        |  |
| Webster             | 1,888          | 2,578            | 42%        | 58%        | 2,679            | 1,787           | 60%        | 40%        |  |
| Wetzel              | 5,439          | 4,115            | 57%        | 43%        | 4,720            |                 |            | 51%        |  |
| Wirt                | 3,492          | 3,086            | 53%        | 47%        | 5,305            | 1,273           |            | 19%        |  |
| Wood                | 23,469         | 19,243           | 55%        | 45%        | 8,818            |                 |            | 79%        |  |
| Wyoming             | 7,312          | 12,463           | 37%        | 63%        | 14,997           | 4,778           |            | 24%        |  |

Served Area