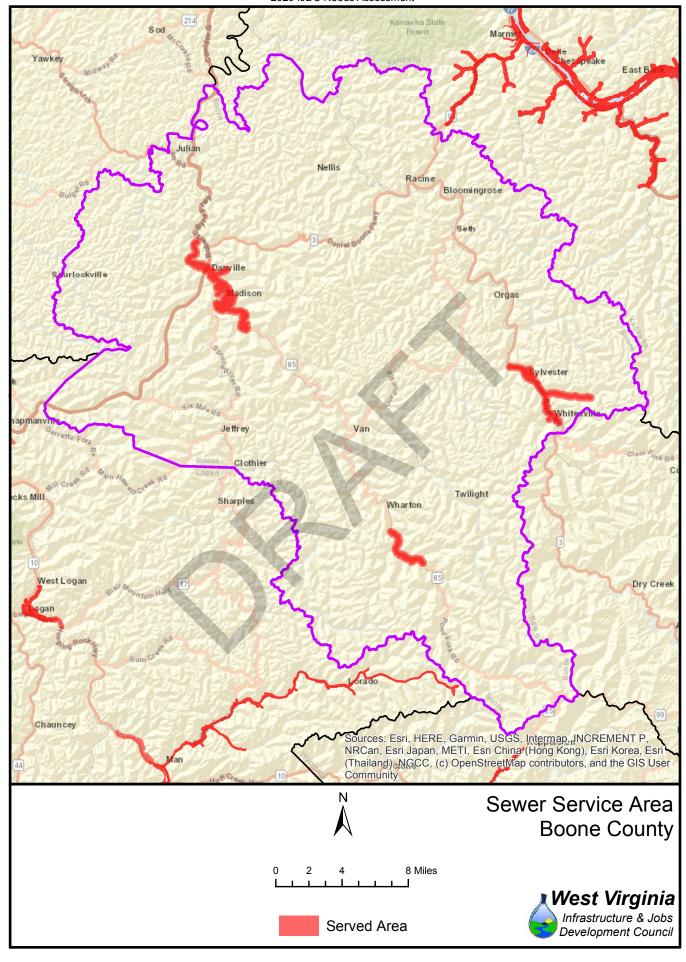

|                     | Water          |                  |            |            | Sewer            |                 |            |            |  |
|---------------------|----------------|------------------|------------|------------|------------------|-----------------|------------|------------|--|
| County              | Unserved       | Served           | % no       | % yes      | Unserved         | Served          | % no       | % yes      |  |
| Barbour             | 2,972          | 7,240            | 29%        | 71%        | 7,559            | 2,653           | 74%        | 26%        |  |
| Berkeley            | 7,915          | 18,192           | 30%        | 70%        | 12,633           | 13,474          | 48%        | 52%        |  |
| Boone               | 1,509          | 10,789           | 12%        | 88%        | 9,664            | 2,634           | 79%        | 21%        |  |
| Braxton             | 10,992         | 5,394            | 67%        | 33%        | 14,290           | 2,096           | 87%        | 13%        |  |
| Brooke              | 9,065          | 10,912           | 45%        | 55%        | 7,774            | 12,203          | 39%        | 61%        |  |
| Cabell              | 1,371          | 19,892           | 6%         | 94%        | 5,729            | 15,534          | 27%        | 73%        |  |
| Calhoun             | 1,633          | 1,089            | 60%        | 40%        | 2,212            | 510             | 81%        | 19%        |  |
| Clay                | 4,849          | 4,919            | 50%        | 50%        | 9,284            | 484             | 95%        | 5%         |  |
| Doddridge           | 7,321          | 1,784            | 80%        | 20%        | 8,396            | 709             | 92%        | 8%         |  |
| Fayette             | 4,850          | 18,714           | 21%        | 79%        | 11,178           | 12,386          | 47%        | 53%        |  |
| Gilmer              | 2,510          | 1,692            | 60%        | 40%        | 3,550            | 652             | 84%        | 16%        |  |
| Grant               | 3,712          | 4,169            | 47%        | 53%        | 6,008            | 1,873           | 76%        | 24%        |  |
| Greenbrier          | 12,290         | 9,750            | 56%        | 44%        | 11,264           | 10,776          | 51%        | 49%        |  |
| Hampshire           | 12,397         | 3,222            | 79%        | 21%        | 12,883           | 2,736           | 82%        | 18%        |  |
| Hancock             | 4,766          | 10,471           | 31%        | 69%        | 2,998            | 12,239          | 20%        | 80%        |  |
| Hardy               | 2,627          | 2,231            | 54%        | 46%        | 3,855            | 1,003           | 79%        | 21%        |  |
| Harrison            | 6,441          | 31,445           | 17%        | 83%        | 15,159           |                 | 40%        | 60%        |  |
| Jackson             | 9,369          | 6,506            | 59%        | 41%        | 9,954            | 5,921           | 63%        | 37%        |  |
| Jefferson           | 19,330         | 6,149            | 76%        | 24%        | 15,148           | 10,331          | 59%        | 41%        |  |
| Kanawha             | 15,156         | 83,909           | 15%        | 85%        | 19,052           | 80,013          | 19%        | 81%        |  |
| Lewis               | 8,166          | 12,322           | 40%        | 60%        | 14,314           | 6,174           | 70%        | 30%        |  |
| Lincoln             | 5,035          | 6,619            | 43%        | 57%        | 10,178           | 1,476           | 87%        | 13%        |  |
| Logan               | 3,153          | 21,827           | 13%        | 87%        | 20,026           | 4,954           | 80%        | 20%        |  |
| Marion              | 6,232          | 31,521           | 17%        | 83%        | 14,749           | 23,004          | 39%        | 61%        |  |
| Marshall            | 4,567          | 3,991            | 53%        | 47%        | 4,194            | 4,364           | 49%        | 51%        |  |
| Mason               | 2,542          | 4,927            | 34%        | 66%        | 5,146            | 2,323           | 69%        | 31%        |  |
| McDowell            | 7,017          | 13,764           | 34%        | 66%        | 16,880           | 3,901           | 81%        | 19%        |  |
| Mercer              | 7,154          | 26,689           | 21%        | 79%        | 15,052           | 18,791<br>4,273 | 44%<br>40% | 56%        |  |
| Mineral             | 4,420          | 2,747            | 62%        | 38%        | 2,894            |                 |            | 60%        |  |
| Mingo<br>Monongalia | 3,777<br>5,141 | 15,453<br>46,265 | 20%<br>10% | 80%<br>90% | 13,082<br>14,900 | 6,148<br>36,506 | 68%<br>29% | 32%<br>71% |  |
| Monroe              | 1,848          | 1,847            | 50%        | 50%        | 2,764            | 931             | 75%        | 25%        |  |
| Morgan              | 13,896         | 2,600            | 84%        | 16%        | 13,543           | 2,953           | 82%        | 18%        |  |
| Nicholas            | 4,334          | 12,721           | 25%        | 75%        | 12,449           | 4,606           |            | 27%        |  |
| Ohio                | 4,534          | 14,586           | 24%        | 76%        | 5,331            | 13,846          | 28%        | 72%        |  |
| Pendleton           | 4,016          |                  |            | 32%        |                  |                 |            |            |  |
| Pleasants           | 3,519          | 2,851            | 55%        | 45%        | 4,754            | 1,616           |            | 25%        |  |
| Pocahontas          | 6,668          | 1,653            | 80%        | 20%        | 6,915            | 1,406           |            | 17%        |  |
| Preston             | 3,778          | 4,853            | 44%        | 56%        | 6,332            | 2,299           |            | 27%        |  |
| Putnam              | 3,933          | 12,504           | 24%        | 76%        | 6,541            | 9,896           |            | 60%        |  |
| Raleigh             | 8,587          | 13,830           | 38%        | 62%        | 9,711            | 12,706          |            | 57%        |  |
| Randolph            | 11,432         | 5,497            | 68%        | 32%        | 10,230           |                 |            | 40%        |  |
| Ritchie             | 8,595          | 3,827            | 69%        | 31%        | 9,609            |                 |            | 23%        |  |
| Roane               | 9,771          | 6,820            | 59%        | 41%        | 14,560           |                 |            | 12%        |  |
| Summers             | 10,788         | 5,946            | 64%        | 36%        | 14,635           | 2,099           |            | 13%        |  |
| Taylor              | 947            | 3,176            | 23%        | 77%        | 2,748            |                 |            | 33%        |  |
| Tucker              | 5,991          | 2,495            | 71%        | 29%        | 5,881            | 2,605           |            | 31%        |  |
| Tyler               | 2,467          | 3,508            | 41%        | 59%        | 3,401            | 2,574           |            | 43%        |  |
| Upshur              | 3,455          | 10,373           | 25%        | 75%        | 9,095            | 4,733           |            | 34%        |  |
| Wayne               | 10,411         | 20,892           | 33%        | 67%        | 21,823           | 9,480           |            | 30%        |  |
| Webster             | 1,888          | 2,578            | 42%        | 58%        | 2,679            | 1,787           | 60%        | 40%        |  |
| Wetzel              | 5,439          | 4,115            | 57%        | 43%        | 4,720            |                 |            | 51%        |  |
| Wirt                | 3,492          | 3,086            | 53%        | 47%        | 5,305            | 1,273           |            | 19%        |  |
| Wood                | 23,469         | 19,243           | 55%        | 45%        | 8,818            |                 |            | 79%        |  |
| Wyoming             | 7,312          | 12,463           | 37%        | 63%        | 14,997           | 4,778           |            | 24%        |  |

Served Area