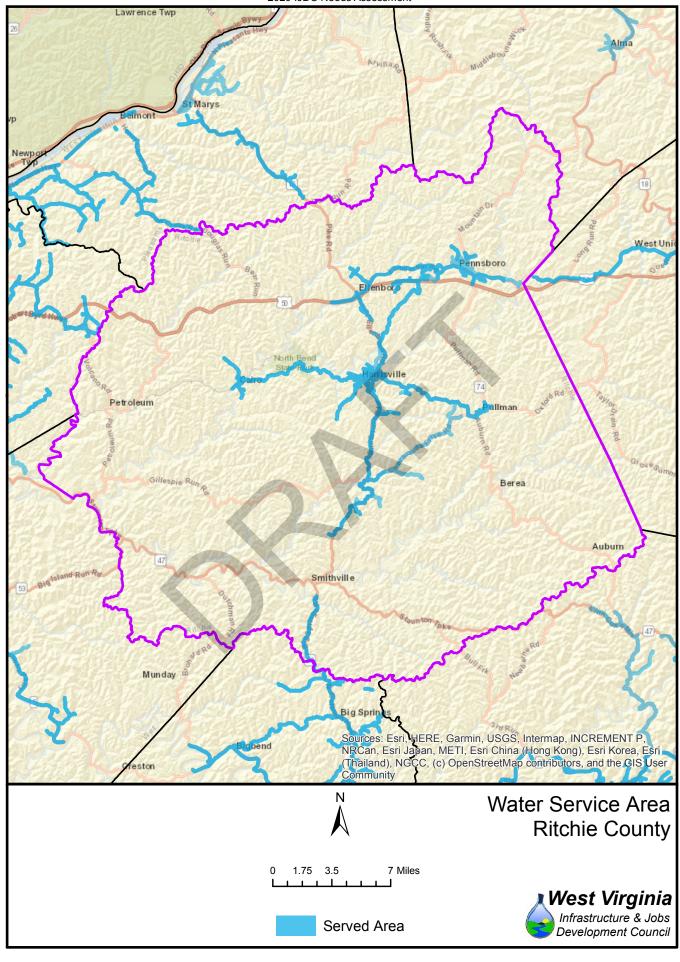

|  |
| 64<br>65          | 1,059<br>7,548  | 3,167<br>1,570   | 25%        | 75%<br>17% | 1,543            | 2,683            | 37%        | 63%<br>72% |  |
| 66                | 7,548           | 712              | 83%<br>91% | 17%<br>9%  | 2,519<br>6,581   | 6,599<br>1,297   | 28%<br>84% | 16%        |  |
| 67                | 4,614           | 3,867            | 54%        | 46%        | 6,046            | 2,435            | 71%        | 29%        |  |
| 37                | 7,014           | 3,007            | J4/0       | 40/0       | 0,040            | ۷,433            | / 170      | 2570       |  |





























Served Area