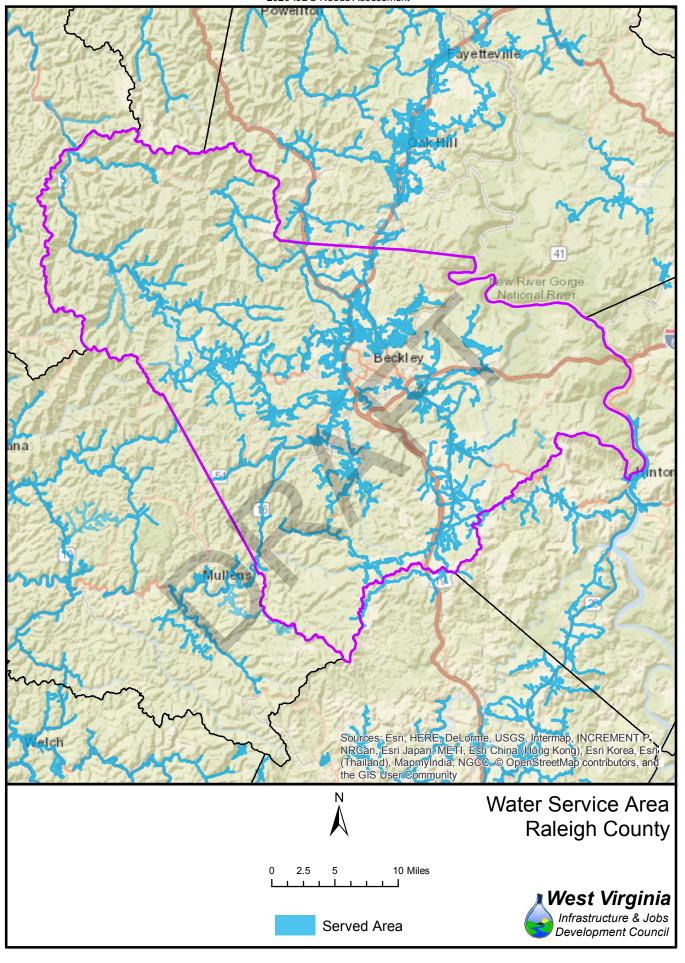

|                     | Water          |                  |            |            | Sewer            |                 |            |            |  |
|---------------------|----------------|------------------|------------|------------|------------------|-----------------|------------|------------|--|
| County              | Unserved       | Served           | % no       | % yes      | Unserved         | Served          | % no       | % yes      |  |
| Barbour             | 2,972          | 7,240            | 29%        | 71%        | 7,559            | 2,653           | 74%        | 26%        |  |
| Berkeley            | 7,915          | 18,192           | 30%        | 70%        | 12,633           | 13,474          | 48%        | 52%        |  |
| Boone               | 1,509          | 10,789           | 12%        | 88%        | 9,664            | 2,634           | 79%        | 21%        |  |
| Braxton             | 10,992         | 5,394            | 67%        | 33%        | 14,290           | 2,096           | 87%        | 13%        |  |
| Brooke              | 9,065          | 10,912           | 45%        | 55%        | 7,774            | 12,203          | 39%        | 61%        |  |
| Cabell              | 1,371          | 19,892           | 6%         | 94%        | 5,729            | 15,534          | 27%        | 73%        |  |
| Calhoun             | 1,633          | 1,089            | 60%        | 40%        | 2,212            | 510             | 81%        | 19%        |  |
| Clay                | 4,849          | 4,919            | 50%        | 50%        | 9,284            | 484             | 95%        | 5%         |  |
| Doddridge           | 7,321          | 1,784            | 80%        | 20%        | 8,396            | 709             | 92%        | 8%         |  |
| Fayette             | 4,850          | 18,714           | 21%        | 79%        | 11,178           | 12,386          | 47%        | 53%        |  |
| Gilmer              | 2,510          | 1,692            | 60%        | 40%        | 3,550            | 652             | 84%        | 16%        |  |
| Grant               | 3,712          | 4,169            | 47%        | 53%        | 6,008            | 1,873           | 76%        | 24%        |  |
| Greenbrier          | 12,290         | 9,750            | 56%        | 44%        | 11,264           | 10,776          | 51%        | 49%        |  |
| Hampshire           | 12,397         | 3,222            | 79%        | 21%        | 12,883           | 2,736           | 82%        | 18%        |  |
| Hancock             | 4,766          | 10,471           | 31%        | 69%        | 2,998            | 12,239          | 20%        | 80%        |  |
| Hardy               | 2,627          | 2,231            | 54%        | 46%        | 3,855            | 1,003           | 79%        | 21%        |  |
| Harrison            | 6,441          | 31,445           | 17%        | 83%        | 15,159           |                 | 40%        | 60%        |  |
| Jackson             | 9,369          | 6,506            | 59%        | 41%        | 9,954            | 5,921           | 63%        | 37%        |  |
| Jefferson           | 19,330         | 6,149            | 76%        | 24%        | 15,148           | 10,331          | 59%        | 41%        |  |
| Kanawha             | 15,156         | 83,909           | 15%        | 85%        | 19,052           | 80,013          | 19%        | 81%        |  |
| Lewis               | 8,166          | 12,322           | 40%        | 60%        | 14,314           | 6,174           | 70%        | 30%        |  |
| Lincoln             | 5,035          | 6,619            | 43%        | 57%        | 10,178           | 1,476           | 87%        | 13%        |  |
| Logan               | 3,153          | 21,827           | 13%        | 87%        | 20,026           | 4,954           | 80%        | 20%        |  |
| Marion              | 6,232          | 31,521           | 17%        | 83%        | 14,749           | 23,004          | 39%        | 61%        |  |
| Marshall            | 4,567          | 3,991            | 53%        | 47%        | 4,194            | 4,364           | 49%        | 51%        |  |
| Mason               | 2,542          | 4,927            | 34%        | 66%        | 5,146            | 2,323           | 69%        | 31%        |  |
| McDowell            | 7,017          | 13,764           | 34%        | 66%        | 16,880           | 3,901           | 81%        | 19%        |  |
| Mercer              | 7,154          | 26,689           | 21%        | 79%        | 15,052           | 18,791<br>4,273 | 44%<br>40% | 56%        |  |
| Mineral             | 4,420          | 2,747            | 62%        | 38%        | 2,894            |                 |            | 60%        |  |
| Mingo<br>Monongalia | 3,777<br>5,141 | 15,453<br>46,265 | 20%<br>10% | 80%<br>90% | 13,082<br>14,900 | 6,148<br>36,506 | 68%<br>29% | 32%<br>71% |  |
| Monroe              | 1,848          | 1,847            | 50%        | 50%        | 2,764            | 931             | 75%        | 25%        |  |
| Morgan              | 13,896         | 2,600            | 84%        | 16%        | 13,543           | 2,953           | 82%        | 18%        |  |
| Nicholas            | 4,334          | 12,721           | 25%        | 75%        | 12,449           | 4,606           |            | 27%        |  |
| Ohio                | 4,534          | 14,586           | 24%        | 76%        | 5,331            | 13,846          | 28%        | 72%        |  |
| Pendleton           | 4,016          |                  |            | 32%        |                  |                 |            |            |  |
| Pleasants           | 3,519          | 2,851            | 55%        | 45%        | 4,754            | 1,616           |            | 25%        |  |
| Pocahontas          | 6,668          | 1,653            | 80%        | 20%        | 6,915            | 1,406           |            | 17%        |  |
| Preston             | 3,778          | 4,853            | 44%        | 56%        | 6,332            | 2,299           |            | 27%        |  |
| Putnam              | 3,933          | 12,504           | 24%        | 76%        | 6,541            | 9,896           |            | 60%        |  |
| Raleigh             | 8,587          | 13,830           | 38%        | 62%        | 9,711            | 12,706          |            | 57%        |  |
| Randolph            | 11,432         | 5,497            | 68%        | 32%        | 10,230           |                 |            | 40%        |  |
| Ritchie             | 8,595          | 3,827            | 69%        | 31%        | 9,609            |                 |            | 23%        |  |
| Roane               | 9,771          | 6,820            | 59%        | 41%        | 14,560           |                 |            | 12%        |  |
| Summers             | 10,788         | 5,946            | 64%        | 36%        | 14,635           | 2,099           |            | 13%        |  |
| Taylor              | 947            | 3,176            | 23%        | 77%        | 2,748            |                 |            | 33%        |  |
| Tucker              | 5,991          | 2,495            | 71%        | 29%        | 5,881            | 2,605           |            | 31%        |  |
| Tyler               | 2,467          | 3,508            | 41%        | 59%        | 3,401            | 2,574           |            | 43%        |  |
| Upshur              | 3,455          | 10,373           | 25%        | 75%        | 9,095            | 4,733           |            | 34%        |  |
| Wayne               | 10,411         | 20,892           | 33%        | 67%        | 21,823           | 9,480           |            | 30%        |  |
| Webster             | 1,888          | 2,578            | 42%        | 58%        | 2,679            | 1,787           | 60%        | 40%        |  |
| Wetzel              | 5,439          | 4,115            | 57%        | 43%        | 4,720            |                 |            | 51%        |  |
| Wirt                | 3,492          | 3,086            | 53%        | 47%        | 5,305            | 1,273           |            | 19%        |  |
| Wood                | 23,469         | 19,243           | 55%        | 45%        | 8,818            |                 |            | 79%        |  |
| Wyoming             | 7,312          | 12,463           | 37%        | 63%        | 14,997           | 4,778           |            | 24%        |  |