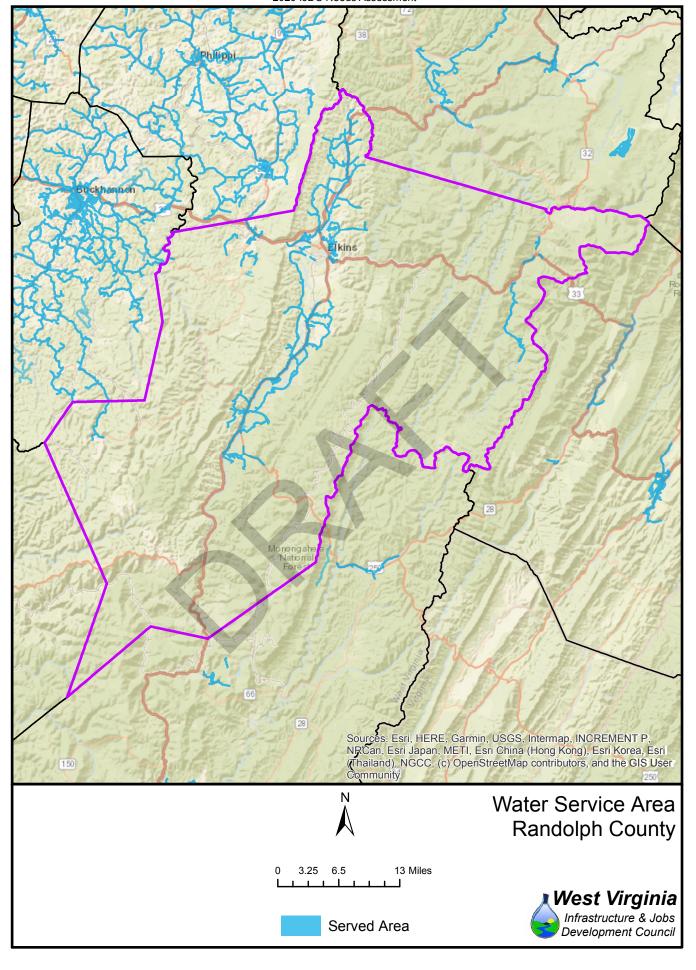

%        |  |
| 64<br>65          | 1,059<br>7,548  | 3,167<br>1,570   | 25%        | 75%<br>17% | 1,543            | 2,683            | 37%        | 63%<br>72% |  |
| 66                | 7,548           | 712              | 83%<br>91% | 17%<br>9%  | 2,519<br>6,581   | 6,599<br>1,297   | 28%<br>84% | 16%        |  |
| 67                | 4,614           | 3,867            | 54%        | 46%        | 6,046            | 2,435            | 71%        | 29%        |  |
| 37                | 7,014           | 3,007            | J4/0       | 40/0       | 0,040            | ۷,433            | / 170      | 2570       |  |





























Served Area