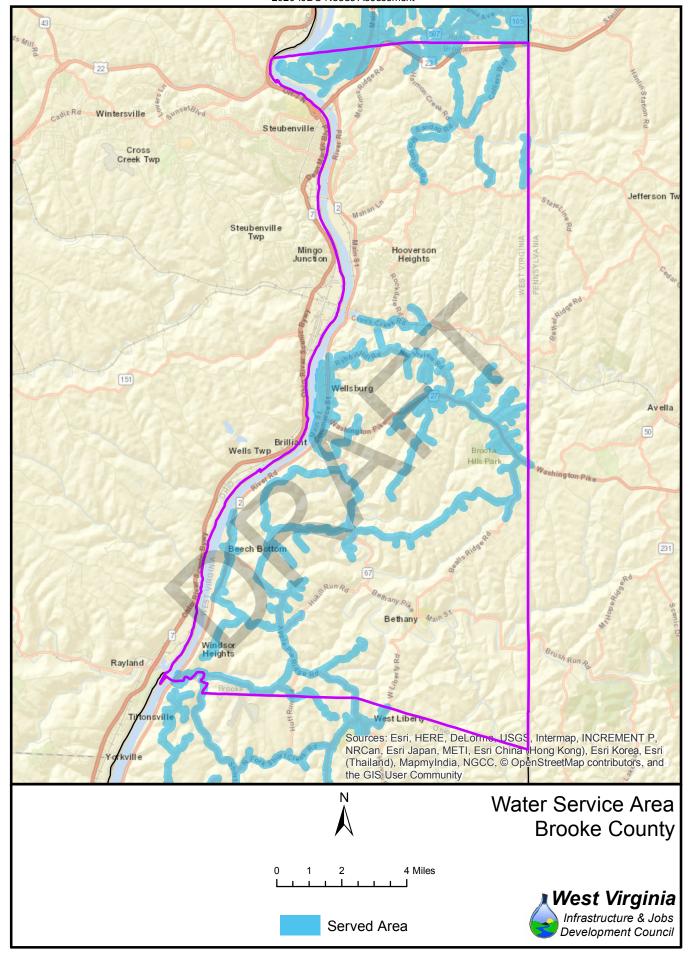

| 21%        |  |
| 63                | 1,084           | 2,996            | 27%        | 73%        | 1,251            | 2,829            | 31%        | 69%        |  |
| 64<br>65          | 1,059<br>7,548  | 3,167<br>1,570   | 25%        | 75%<br>17% | 1,543            | 2,683            | 37%        | 63%<br>72% |  |
| 66                | 7,548           | 712              | 83%<br>91% | 17%<br>9%  | 2,519<br>6,581   | 6,599<br>1,297   | 28%<br>84% | 16%        |  |
| 67                | 4,614           | 3,867            | 54%        | 46%        | 6,046            | 2,435            | 71%        | 29%        |  |
| 37                | 7,014           | 3,007            | J4/0       | 40/0       | 0,040            | ۷,433            | / 170      | 2570       |  |





























Served Area