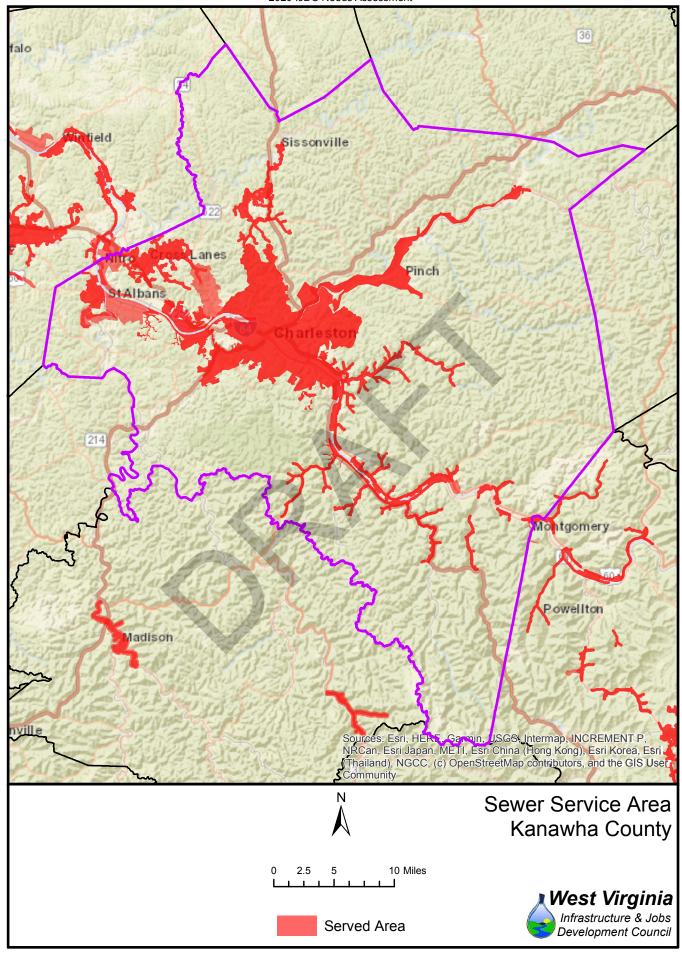

| 27%        | 73%        | 1,251            | 2,829            | 31%        | 69%        |  |
| 64<br>65          | 1,059<br>7,548  | 3,167<br>1,570   | 25%        | 75%<br>17% | 1,543            | 2,683            | 37%        | 63%<br>72% |  |
| 66                | 7,548           | 712              | 83%<br>91% | 17%<br>9%  | 2,519<br>6,581   | 6,599<br>1,297   | 28%<br>84% | 16%        |  |
| 67                | 4,614           | 3,867            | 54%        | 46%        | 6,046            | 2,435            | 71%        | 29%        |  |
| 37                | 7,014           | 3,007            | J4/0       | 40/0       | 0,040            | ۷,433            | / 170      | 2570       |  |





























Served Area