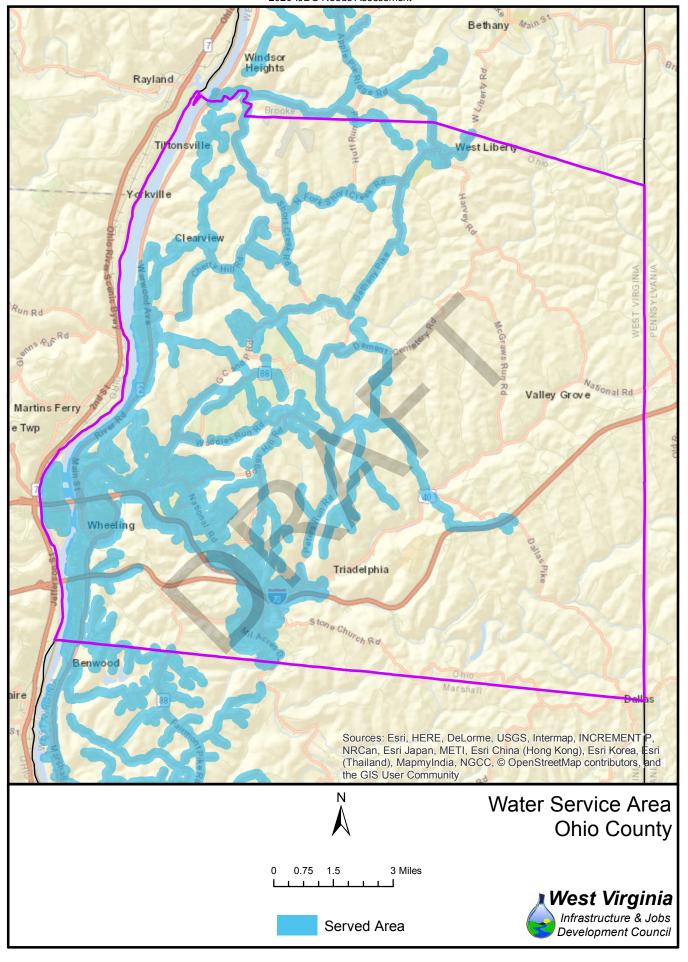

| 31%        | 69%        |  |
| 64<br>65          | 1,059<br>7,548  | 3,167<br>1,570   | 25%        | 75%<br>17% | 1,543            | 2,683            | 37%        | 63%<br>72% |  |
| 66                | 7,548           | 712              | 83%<br>91% | 17%<br>9%  | 2,519<br>6,581   | 6,599<br>1,297   | 28%<br>84% | 16%        |  |
| 67                | 4,614           | 3,867            | 54%        | 46%        | 6,046            | 2,435            | 71%        | 29%        |  |
| 37                | 7,014           | 3,007            | J4/0       | 40/0       | 0,040            | ۷,433            | / 170      | 2570       |  |





























Served Area