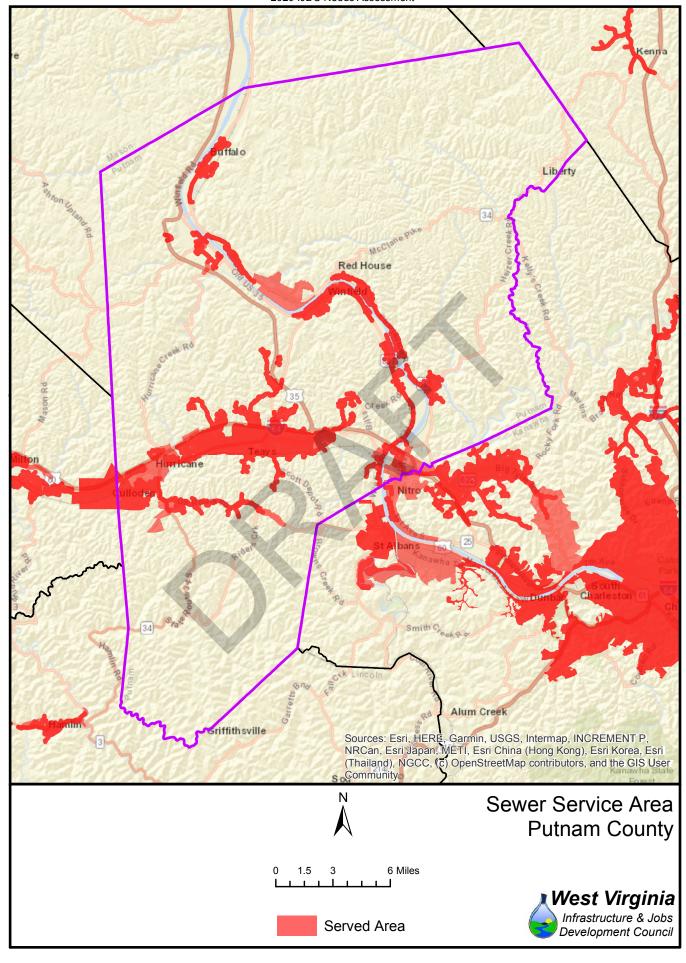

|                     | Water          |                  |            |            | Sewer            |                 |            |            |  |
|---------------------|----------------|------------------|------------|------------|------------------|-----------------|------------|------------|--|
| County              | Unserved       | Served           | % no       | % yes      | Unserved         | Served          | % no       | % yes      |  |
| Barbour             | 2,972          | 7,240            | 29%        | 71%        | 7,559            | 2,653           | 74%        | 26%        |  |
| Berkeley            | 7,915          | 18,192           | 30%        | 70%        | 12,633           | 13,474          | 48%        | 52%        |  |
| Boone               | 1,509          | 10,789           | 12%        | 88%        | 9,664            | 2,634           | 79%        | 21%        |  |
| Braxton             | 10,992         | 5,394            | 67%        | 33%        | 14,290           | 2,096           | 87%        | 13%        |  |
| Brooke              | 9,065          | 10,912           | 45%        | 55%        | 7,774            | 12,203          | 39%        | 61%        |  |
| Cabell              | 1,371          | 19,892           | 6%         | 94%        | 5,729            | 15,534          | 27%        | 73%        |  |
| Calhoun             | 1,633          | 1,089            | 60%        | 40%        | 2,212            | 510             | 81%        | 19%        |  |
| Clay                | 4,849          | 4,919            | 50%        | 50%        | 9,284            | 484             | 95%        | 5%         |  |
| Doddridge           | 7,321          | 1,784            | 80%        | 20%        | 8,396            | 709             | 92%        | 8%         |  |
| Fayette             | 4,850          | 18,714           | 21%        | 79%        | 11,178           | 12,386          | 47%        | 53%        |  |
| Gilmer              | 2,510          | 1,692            | 60%        | 40%        | 3,550            | 652             | 84%        | 16%        |  |
| Grant               | 3,712          | 4,169            | 47%        | 53%        | 6,008            | 1,873           | 76%        | 24%        |  |
| Greenbrier          | 12,290         | 9,750            | 56%        | 44%        | 11,264           | 10,776          | 51%        | 49%        |  |
| Hampshire           | 12,397         | 3,222            | 79%        | 21%        | 12,883           | 2,736           | 82%        | 18%        |  |
| Hancock             | 4,766          | 10,471           | 31%        | 69%        | 2,998            | 12,239          | 20%        | 80%        |  |
| Hardy               | 2,627          | 2,231            | 54%        | 46%        | 3,855            | 1,003           | 79%        | 21%        |  |
| Harrison            | 6,441          | 31,445           | 17%        | 83%        | 15,159           |                 | 40%        | 60%        |  |
| Jackson             | 9,369          | 6,506            | 59%        | 41%        | 9,954            | 5,921           | 63%        | 37%        |  |
| Jefferson           | 19,330         | 6,149            | 76%        | 24%        | 15,148           | 10,331          | 59%        | 41%        |  |
| Kanawha             | 15,156         | 83,909           | 15%        | 85%        | 19,052           | 80,013          | 19%        | 81%        |  |
| Lewis               | 8,166          | 12,322           | 40%        | 60%        | 14,314           | 6,174           | 70%        | 30%        |  |
| Lincoln             | 5,035          | 6,619            | 43%        | 57%        | 10,178           | 1,476           | 87%        | 13%        |  |
| Logan               | 3,153          | 21,827           | 13%        | 87%        | 20,026           | 4,954           | 80%        | 20%        |  |
| Marion              | 6,232          | 31,521           | 17%        | 83%        | 14,749           | 23,004          | 39%        | 61%        |  |
| Marshall            | 4,567          | 3,991            | 53%        | 47%        | 4,194            | 4,364           | 49%        | 51%        |  |
| Mason               | 2,542          | 4,927            | 34%        | 66%        | 5,146            | 2,323           | 69%        | 31%        |  |
| McDowell            | 7,017          | 13,764           | 34%        | 66%        | 16,880           | 3,901           | 81%        | 19%        |  |
| Mercer              | 7,154          | 26,689           | 21%        | 79%        | 15,052           | 18,791<br>4,273 | 44%<br>40% | 56%        |  |
| Mineral             | 4,420          | 2,747            | 62%        | 38%        | 2,894            |                 |            | 60%        |  |
| Mingo<br>Monongalia | 3,777<br>5,141 | 15,453<br>46,265 | 20%<br>10% | 80%<br>90% | 13,082<br>14,900 | 6,148<br>36,506 | 68%<br>29% | 32%<br>71% |  |
| Monroe              | 1,848          | 1,847            | 50%        | 50%        | 2,764            | 931             | 75%        | 25%        |  |
| Morgan              | 13,896         | 2,600            | 84%        | 16%        | 13,543           | 2,953           | 82%        | 18%        |  |
| Nicholas            | 4,334          | 12,721           | 25%        | 75%        | 12,449           | 4,606           |            | 27%        |  |
| Ohio                | 4,534          | 14,586           | 24%        | 76%        | 5,331            | 13,846          | 28%        | 72%        |  |
| Pendleton           | 4,016          |                  |            | 32%        |                  |                 |            |            |  |
| Pleasants           | 3,519          | 2,851            | 55%        | 45%        | 4,754            | 1,616           |            | 25%        |  |
| Pocahontas          | 6,668          | 1,653            | 80%        | 20%        | 6,915            | 1,406           |            | 17%        |  |
| Preston             | 3,778          | 4,853            | 44%        | 56%        | 6,332            | 2,299           |            | 27%        |  |
| Putnam              | 3,933          | 12,504           | 24%        | 76%        | 6,541            | 9,896           |            | 60%        |  |
| Raleigh             | 8,587          | 13,830           | 38%        | 62%        | 9,711            | 12,706          |            | 57%        |  |
| Randolph            | 11,432         | 5,497            | 68%        | 32%        | 10,230           |                 |            | 40%        |  |
| Ritchie             | 8,595          | 3,827            | 69%        | 31%        | 9,609            |                 |            | 23%        |  |
| Roane               | 9,771          | 6,820            | 59%        | 41%        | 14,560           |                 |            | 12%        |  |
| Summers             | 10,788         | 5,946            | 64%        | 36%        | 14,635           | 2,099           |            | 13%        |  |
| Taylor              | 947            | 3,176            | 23%        | 77%        | 2,748            |                 |            | 33%        |  |
| Tucker              | 5,991          | 2,495            | 71%        | 29%        | 5,881            | 2,605           |            | 31%        |  |
| Tyler               | 2,467          | 3,508            | 41%        | 59%        | 3,401            | 2,574           |            | 43%        |  |
| Upshur              | 3,455          | 10,373           | 25%        | 75%        | 9,095            | 4,733           |            | 34%        |  |
| Wayne               | 10,411         | 20,892           | 33%        | 67%        | 21,823           | 9,480           |            | 30%        |  |
| Webster             | 1,888          | 2,578            | 42%        | 58%        | 2,679            | 1,787           | 60%        | 40%        |  |
| Wetzel              | 5,439          | 4,115            | 57%        | 43%        | 4,720            |                 |            | 51%        |  |
| Wirt                | 3,492          | 3,086            | 53%        | 47%        | 5,305            | 1,273           |            | 19%        |  |
| Wood                | 23,469         | 19,243           | 55%        | 45%        | 8,818            |                 |            | 79%        |  |
| Wyoming             | 7,312          | 12,463           | 37%        | 63%        | 14,997           | 4,778           |            | 24%        |  |