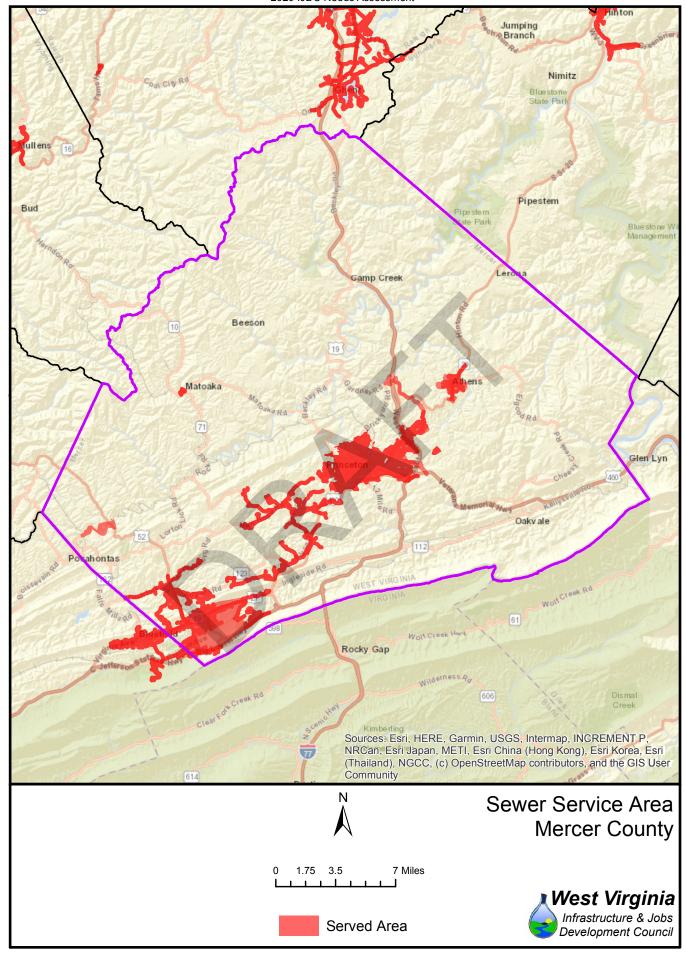

| 1,251            | 2,829            | 31%        | 69%        |  |
| 64<br>65          | 1,059<br>7,548  | 3,167<br>1,570   | 25%        | 75%<br>17% | 1,543            | 2,683            | 37%        | 63%<br>72% |  |
| 66                | 7,548           | 712              | 83%<br>91% | 17%<br>9%  | 2,519<br>6,581   | 6,599<br>1,297   | 28%<br>84% | 16%        |  |
| 67                | 4,614           | 3,867            | 54%        | 46%        | 6,046            | 2,435            | 71%        | 29%        |  |
| 37                | 7,014           | 3,007            | J4/0       | 40/0       | 0,040            | ۷,433            | / 170      | 2570       |  |





























Served Area