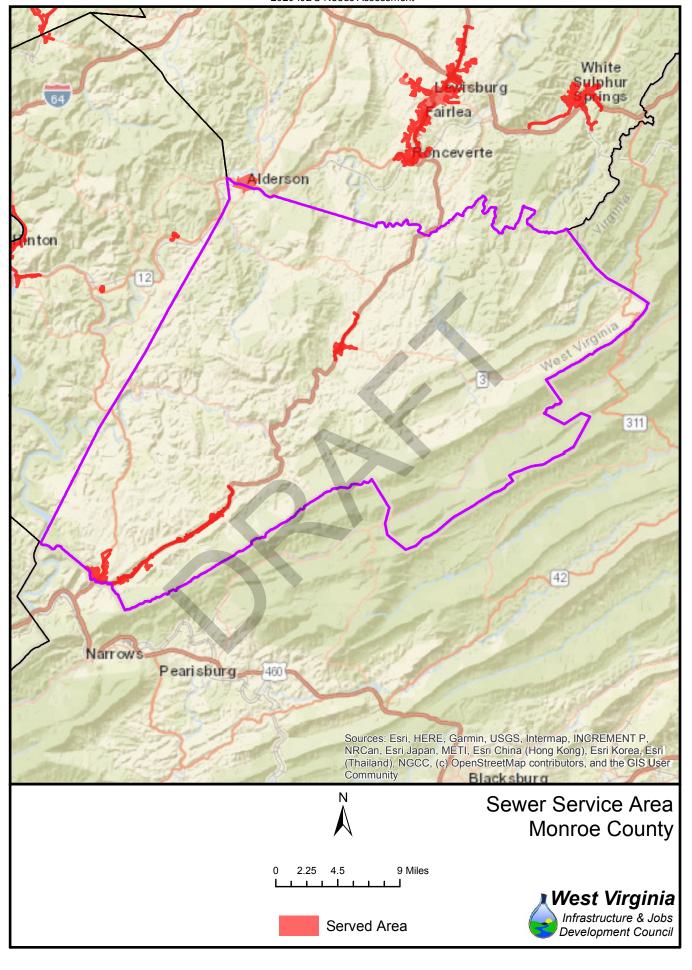

|                     | Water          |                  |            |            | Sewer            |                 |            |            |  |
|---------------------|----------------|------------------|------------|------------|------------------|-----------------|------------|------------|--|
| County              | Unserved       | Served           | % no       | % yes      | Unserved         | Served          | % no       | % yes      |  |
| Barbour             | 2,972          | 7,240            | 29%        | 71%        | 7,559            | 2,653           | 74%        | 26%        |  |
| Berkeley            | 7,915          | 18,192           | 30%        | 70%        | 12,633           | 13,474          | 48%        | 52%        |  |
| Boone               | 1,509          | 10,789           | 12%        | 88%        | 9,664            | 2,634           | 79%        | 21%        |  |
| Braxton             | 10,992         | 5,394            | 67%        | 33%        | 14,290           | 2,096           | 87%        | 13%        |  |
| Brooke              | 9,065          | 10,912           | 45%        | 55%        | 7,774            | 12,203          | 39%        | 61%        |  |
| Cabell              | 1,371          | 19,892           | 6%         | 94%        | 5,729            | 15,534          | 27%        | 73%        |  |
| Calhoun             | 1,633          | 1,089            | 60%        | 40%        | 2,212            | 510             | 81%        | 19%        |  |
| Clay                | 4,849          | 4,919            | 50%        | 50%        | 9,284            | 484             | 95%        | 5%         |  |
| Doddridge           | 7,321          | 1,784            | 80%        | 20%        | 8,396            | 709             | 92%        | 8%         |  |
| Fayette             | 4,850          | 18,714           | 21%        | 79%        | 11,178           | 12,386          | 47%        | 53%        |  |
| Gilmer              | 2,510          | 1,692            | 60%        | 40%        | 3,550            | 652             | 84%        | 16%        |  |
| Grant               | 3,712          | 4,169            | 47%        | 53%        | 6,008            | 1,873           | 76%        | 24%        |  |
| Greenbrier          | 12,290         | 9,750            | 56%        | 44%        | 11,264           | 10,776          | 51%        | 49%        |  |
| Hampshire           | 12,397         | 3,222            | 79%        | 21%        | 12,883           | 2,736           | 82%        | 18%        |  |
| Hancock             | 4,766          | 10,471           | 31%        | 69%        | 2,998            | 12,239          | 20%        | 80%        |  |
| Hardy               | 2,627          | 2,231            | 54%        | 46%        | 3,855            | 1,003           | 79%        | 21%        |  |
| Harrison            | 6,441          | 31,445           | 17%        | 83%        | 15,159           |                 | 40%        | 60%        |  |
| Jackson             | 9,369          | 6,506            | 59%        | 41%        | 9,954            | 5,921           | 63%        | 37%        |  |
| Jefferson           | 19,330         | 6,149            | 76%        | 24%        | 15,148           | 10,331          | 59%        | 41%        |  |
| Kanawha             | 15,156         | 83,909           | 15%        | 85%        | 19,052           | 80,013          | 19%        | 81%        |  |
| Lewis               | 8,166          | 12,322           | 40%        | 60%        | 14,314           | 6,174           | 70%        | 30%        |  |
| Lincoln             | 5,035          | 6,619            | 43%        | 57%        | 10,178           | 1,476           | 87%        | 13%        |  |
| Logan               | 3,153          | 21,827           | 13%        | 87%        | 20,026           | 4,954           | 80%        | 20%        |  |
| Marion              | 6,232          | 31,521           | 17%        | 83%        | 14,749           | 23,004          | 39%        | 61%        |  |
| Marshall            | 4,567          | 3,991            | 53%        | 47%        | 4,194            | 4,364           | 49%        | 51%        |  |
| Mason               | 2,542          | 4,927            | 34%        | 66%        | 5,146            | 2,323           | 69%        | 31%        |  |
| McDowell            | 7,017          | 13,764           | 34%        | 66%        | 16,880           | 3,901           | 81%        | 19%        |  |
| Mercer              | 7,154          | 26,689           | 21%        | 79%        | 15,052           | 18,791<br>4,273 | 44%<br>40% | 56%        |  |
| Mineral             | 4,420          | 2,747            | 62%        | 38%        | 2,894            |                 |            | 60%        |  |
| Mingo<br>Monongalia | 3,777<br>5,141 | 15,453<br>46,265 | 20%<br>10% | 80%<br>90% | 13,082<br>14,900 | 6,148<br>36,506 | 68%<br>29% | 32%<br>71% |  |
| Monroe              | 1,848          | 1,847            | 50%        | 50%        | 2,764            | 931             | 75%        | 25%        |  |
| Morgan              | 13,896         | 2,600            | 84%        | 16%        | 13,543           | 2,953           | 82%        | 18%        |  |
| Nicholas            | 4,334          | 12,721           | 25%        | 75%        | 12,449           | 4,606           |            | 27%        |  |
| Ohio                | 4,534          | 14,586           | 24%        | 76%        | 5,331            | 13,846          | 28%        | 72%        |  |
| Pendleton           | 4,016          |                  |            | 32%        |                  |                 |            |            |  |
| Pleasants           | 3,519          | 2,851            | 55%        | 45%        | 4,754            | 1,616           |            | 25%        |  |
| Pocahontas          | 6,668          | 1,653            | 80%        | 20%        | 6,915            | 1,406           |            | 17%        |  |
| Preston             | 3,778          | 4,853            | 44%        | 56%        | 6,332            | 2,299           |            | 27%        |  |
| Putnam              | 3,933          | 12,504           | 24%        | 76%        | 6,541            | 9,896           |            | 60%        |  |
| Raleigh             | 8,587          | 13,830           | 38%        | 62%        | 9,711            | 12,706          |            | 57%        |  |
| Randolph            | 11,432         | 5,497            | 68%        | 32%        | 10,230           |                 |            | 40%        |  |
| Ritchie             | 8,595          | 3,827            | 69%        | 31%        | 9,609            |                 |            | 23%        |  |
| Roane               | 9,771          | 6,820            | 59%        | 41%        | 14,560           |                 |            | 12%        |  |
| Summers             | 10,788         | 5,946            | 64%        | 36%        | 14,635           | 2,099           |            | 13%        |  |
| Taylor              | 947            | 3,176            | 23%        | 77%        | 2,748            |                 |            | 33%        |  |
| Tucker              | 5,991          | 2,495            | 71%        | 29%        | 5,881            | 2,605           |            | 31%        |  |
| Tyler               | 2,467          | 3,508            | 41%        | 59%        | 3,401            | 2,574           |            | 43%        |  |
| Upshur              | 3,455          | 10,373           | 25%        | 75%        | 9,095            | 4,733           |            | 34%        |  |
| Wayne               | 10,411         | 20,892           | 33%        | 67%        | 21,823           | 9,480           |            | 30%        |  |
| Webster             | 1,888          | 2,578            | 42%        | 58%        | 2,679            | 1,787           | 60%        | 40%        |  |
| Wetzel              | 5,439          | 4,115            | 57%        | 43%        | 4,720            |                 |            | 51%        |  |
| Wirt                | 3,492          | 3,086            | 53%        | 47%        | 5,305            | 1,273           |            | 19%        |  |
| Wood                | 23,469         | 19,243           | 55%        | 45%        | 8,818            |                 |            | 79%        |  |
| Wyoming             | 7,312          | 12,463           | 37%        | 63%        | 14,997           | 4,778           |            | 24%        |  |