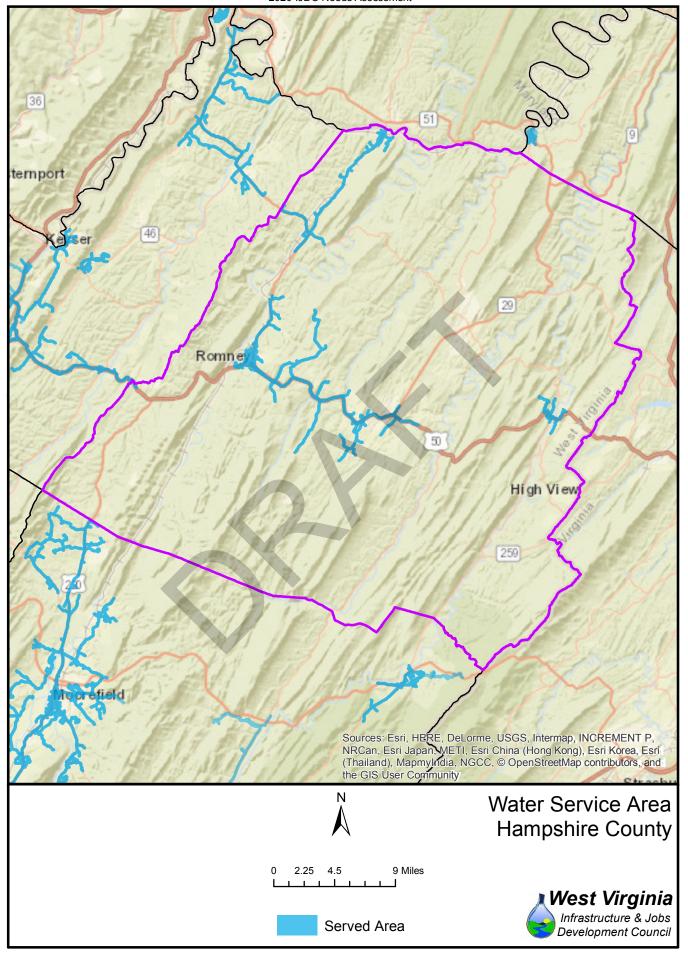

4           | 2,996            | 27%        | 73%        | 1,251            | 2,829            | 31%        | 69%        |  |
| 64<br>65          | 1,059<br>7,548  | 3,167<br>1,570   | 25%        | 75%<br>17% | 1,543            | 2,683            | 37%        | 63%<br>72% |  |
| 66                | 7,548           | 712              | 83%<br>91% | 17%<br>9%  | 2,519<br>6,581   | 6,599<br>1,297   | 28%<br>84% | 16%        |  |
| 67                | 4,614           | 3,867            | 54%        | 46%        | 6,046            | 2,435            | 71%        | 29%        |  |
| 37                | 7,014           | 3,007            | J4/0       | 40/0       | 0,040            | ۷,433            | / 170      | 2570       |  |





























Served Area