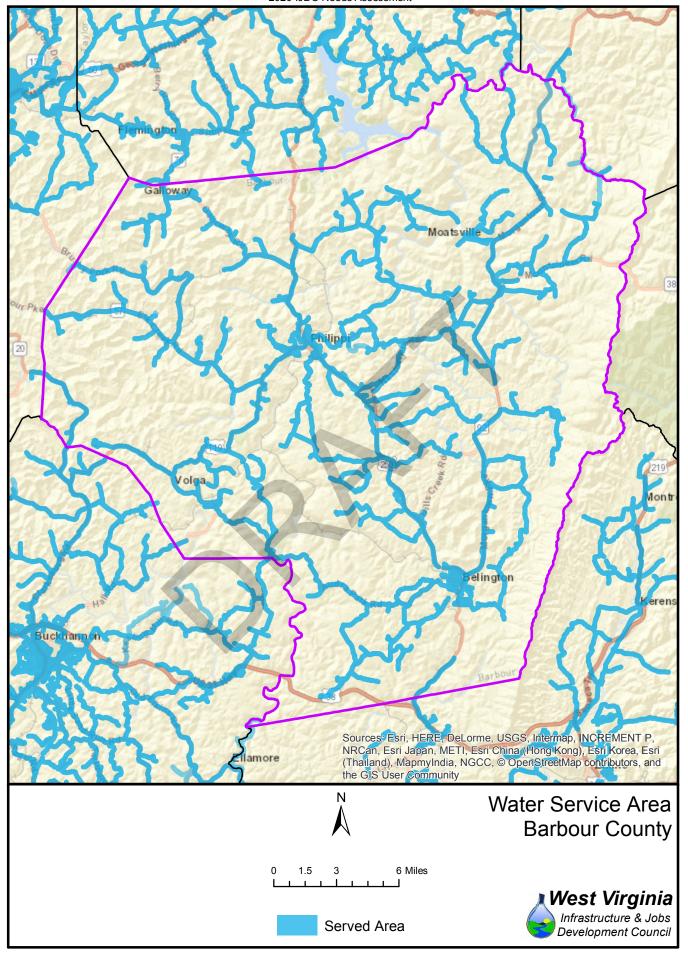

|                     | Water          |                  |            |            | Sewer            |                 |            |            |  |
|---------------------|----------------|------------------|------------|------------|------------------|-----------------|------------|------------|--|
| County              | Unserved       | Served           | % no       | % yes      | Unserved         | Served          | % no       | % yes      |  |
| Barbour             | 2,972          | 7,240            | 29%        | 71%        | 7,559            | 2,653           | 74%        | 26%        |  |
| Berkeley            | 7,915          | 18,192           | 30%        | 70%        | 12,633           | 13,474          | 48%        | 52%        |  |
| Boone               | 1,509          | 10,789           | 12%        | 88%        | 9,664            | 2,634           | 79%        | 21%        |  |
| Braxton             | 10,992         | 5,394            | 67%        | 33%        | 14,290           | 2,096           | 87%        | 13%        |  |
| Brooke              | 9,065          | 10,912           | 45%        | 55%        | 7,774            | 12,203          | 39%        | 61%        |  |
| Cabell              | 1,371          | 19,892           | 6%         | 94%        | 5,729            | 15,534          | 27%        | 73%        |  |
| Calhoun             | 1,633          | 1,089            | 60%        | 40%        | 2,212            | 510             | 81%        | 19%        |  |
| Clay                | 4,849          | 4,919            | 50%        | 50%        | 9,284            | 484             | 95%        | 5%         |  |
| Doddridge           | 7,321          | 1,784            | 80%        | 20%        | 8,396            | 709             | 92%        | 8%         |  |
| Fayette             | 4,850          | 18,714           | 21%        | 79%        | 11,178           | 12,386          | 47%        | 53%        |  |
| Gilmer              | 2,510          | 1,692            | 60%        | 40%        | 3,550            | 652             | 84%        | 16%        |  |
| Grant               | 3,712          | 4,169            | 47%        | 53%        | 6,008            | 1,873           | 76%        | 24%        |  |
| Greenbrier          | 12,290         | 9,750            | 56%        | 44%        | 11,264           | 10,776          | 51%        | 49%        |  |
| Hampshire           | 12,397         | 3,222            | 79%        | 21%        | 12,883           | 2,736           | 82%        | 18%        |  |
| Hancock             | 4,766          | 10,471           | 31%        | 69%        | 2,998            | 12,239          | 20%        | 80%        |  |
| Hardy               | 2,627          | 2,231            | 54%        | 46%        | 3,855            | 1,003           | 79%        | 21%        |  |
| Harrison            | 6,441          | 31,445           | 17%        | 83%        | 15,159           |                 | 40%        | 60%        |  |
| Jackson             | 9,369          | 6,506            | 59%        | 41%        | 9,954            | 5,921           | 63%        | 37%        |  |
| Jefferson           | 19,330         | 6,149            | 76%        | 24%        | 15,148           | 10,331          | 59%        | 41%        |  |
| Kanawha             | 15,156         | 83,909           | 15%        | 85%        | 19,052           | 80,013          | 19%        | 81%        |  |
| Lewis               | 8,166          | 12,322           | 40%        | 60%        | 14,314           | 6,174           | 70%        | 30%        |  |
| Lincoln             | 5,035          | 6,619            | 43%        | 57%        | 10,178           | 1,476           | 87%        | 13%        |  |
| Logan               | 3,153          | 21,827           | 13%        | 87%        | 20,026           | 4,954           | 80%        | 20%        |  |
| Marion              | 6,232          | 31,521           | 17%        | 83%        | 14,749           | 23,004          | 39%        | 61%        |  |
| Marshall            | 4,567          | 3,991            | 53%        | 47%        | 4,194            | 4,364           | 49%        | 51%        |  |
| Mason               | 2,542          | 4,927            | 34%        | 66%        | 5,146            | 2,323           | 69%        | 31%        |  |
| McDowell            | 7,017          | 13,764           | 34%        | 66%        | 16,880           | 3,901           | 81%        | 19%        |  |
| Mercer              | 7,154          | 26,689           | 21%        | 79%        | 15,052           | 18,791<br>4,273 | 44%<br>40% | 56%        |  |
| Mineral             | 4,420          | 2,747            | 62%        | 38%        | 2,894            |                 |            | 60%        |  |
| Mingo<br>Monongalia | 3,777<br>5,141 | 15,453<br>46,265 | 20%<br>10% | 80%<br>90% | 13,082<br>14,900 | 6,148<br>36,506 | 68%<br>29% | 32%<br>71% |  |
| Monroe              | 1,848          | 1,847            | 50%        | 50%        | 2,764            | 931             | 75%        | 25%        |  |
| Morgan              | 13,896         | 2,600            | 84%        | 16%        | 13,543           | 2,953           | 82%        | 18%        |  |
| Nicholas            | 4,334          | 12,721           | 25%        | 75%        | 12,449           | 4,606           |            | 27%        |  |
| Ohio                | 4,534          | 14,586           | 24%        | 76%        | 5,331            | 13,846          | 28%        | 72%        |  |
| Pendleton           | 4,016          |                  |            | 32%        |                  |                 |            |            |  |
| Pleasants           | 3,519          | 2,851            | 55%        | 45%        | 4,754            | 1,616           |            | 25%        |  |
| Pocahontas          | 6,668          | 1,653            | 80%        | 20%        | 6,915            | 1,406           |            | 17%        |  |
| Preston             | 3,778          | 4,853            | 44%        | 56%        | 6,332            | 2,299           |            | 27%        |  |
| Putnam              | 3,933          | 12,504           | 24%        | 76%        | 6,541            | 9,896           |            | 60%        |  |
| Raleigh             | 8,587          | 13,830           | 38%        | 62%        | 9,711            | 12,706          |            | 57%        |  |
| Randolph            | 11,432         | 5,497            | 68%        | 32%        | 10,230           |                 |            | 40%        |  |
| Ritchie             | 8,595          | 3,827            | 69%        | 31%        | 9,609            |                 |            | 23%        |  |
| Roane               | 9,771          | 6,820            | 59%        | 41%        | 14,560           |                 |            | 12%        |  |
| Summers             | 10,788         | 5,946            | 64%        | 36%        | 14,635           | 2,099           |            | 13%        |  |
| Taylor              | 947            | 3,176            | 23%        | 77%        | 2,748            |                 |            | 33%        |  |
| Tucker              | 5,991          | 2,495            | 71%        | 29%        | 5,881            | 2,605           |            | 31%        |  |
| Tyler               | 2,467          | 3,508            | 41%        | 59%        | 3,401            | 2,574           |            | 43%        |  |
| Upshur              | 3,455          | 10,373           | 25%        | 75%        | 9,095            | 4,733           |            | 34%        |  |
| Wayne               | 10,411         | 20,892           | 33%        | 67%        | 21,823           | 9,480           |            | 30%        |  |
| Webster             | 1,888          | 2,578            | 42%        | 58%        | 2,679            | 1,787           | 60%        | 40%        |  |
| Wetzel              | 5,439          | 4,115            | 57%        | 43%        | 4,720            |                 |            | 51%        |  |
| Wirt                | 3,492          | 3,086            | 53%        | 47%        | 5,305            | 1,273           |            | 19%        |  |
| Wood                | 23,469         | 19,243           | 55%        | 45%        | 8,818            |                 |            | 79%        |  |
| Wyoming             | 7,312          | 12,463           | 37%        | 63%        | 14,997           | 4,778           |            | 24%        |  |