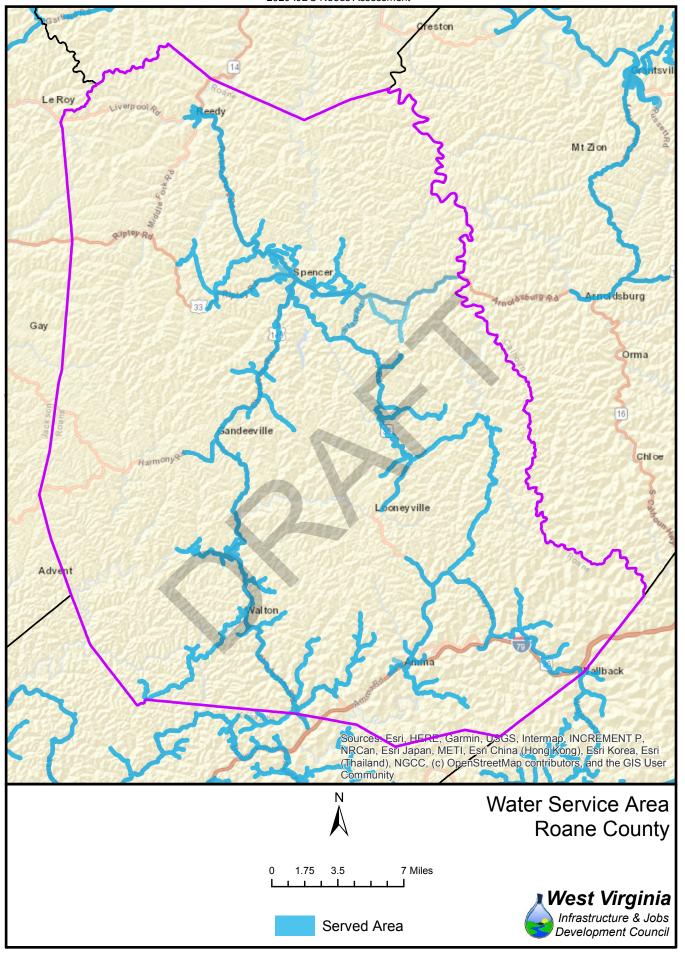

|  |
| 64<br>65          | 1,059<br>7,548  | 3,167<br>1,570   | 25%        | 75%<br>17% | 1,543            | 2,683            | 37%        | 63%<br>72% |  |
| 66                | 7,548           | 712              | 83%<br>91% | 17%<br>9%  | 2,519<br>6,581   | 6,599<br>1,297   | 28%<br>84% | 16%        |  |
| 67                | 4,614           | 3,867            | 54%        | 46%        | 6,046            | 2,435            | 71%        | 29%        |  |
| 37                | 7,014           | 3,007            | J4/0       | 40/0       | 0,040            | ۷,433            | / 170      | 2570       |  |





























Served Area