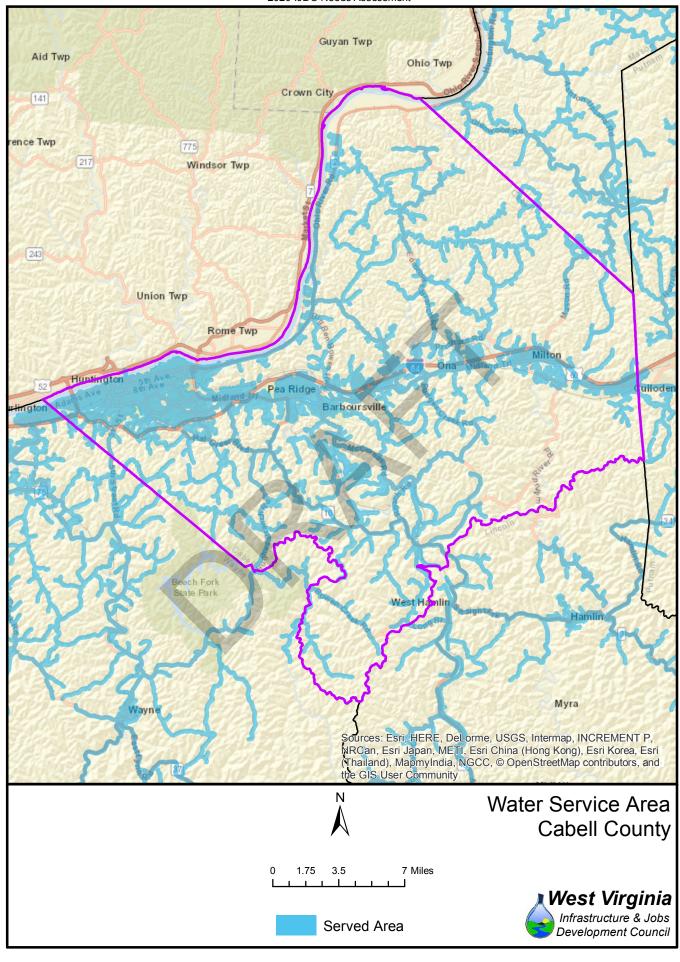

21%        |  |
| 63                | 1,084           | 2,996            | 27%        | 73%        | 1,251            | 2,829            | 31%        | 69%        |  |
| 64<br>65          | 1,059<br>7,548  | 3,167<br>1,570   | 25%        | 75%<br>17% | 1,543            | 2,683            | 37%        | 63%<br>72% |  |
| 66                | 7,548           | 712              | 83%<br>91% | 17%<br>9%  | 2,519<br>6,581   | 6,599<br>1,297   | 28%<br>84% | 16%        |  |
| 67                | 4,614           | 3,867            | 54%        | 46%        | 6,046            | 2,435            | 71%        | 29%        |  |
| 37                | 7,014           | 3,007            | J4/0       | 40/0       | 0,040            | ۷,433            | / 170      | 2570       |  |





























Served Area