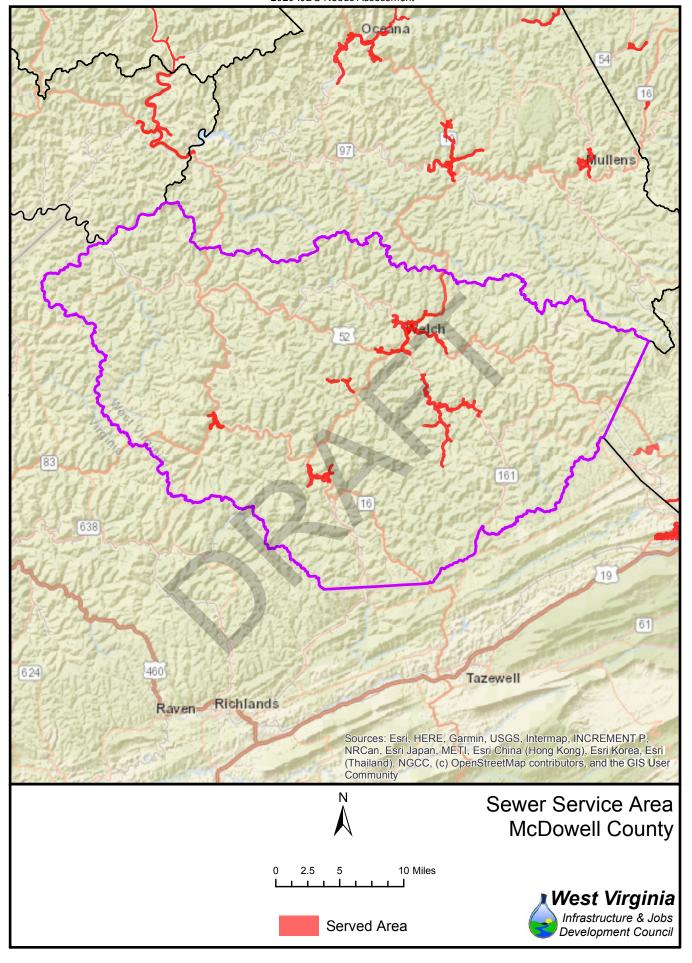

| 1,251            | 2,829            | 31%        | 69%        |  |
| 64<br>65          | 1,059<br>7,548  | 3,167<br>1,570   | 25%        | 75%<br>17% | 1,543            | 2,683            | 37%        | 63%<br>72% |  |
| 66                | 7,548           | 712              | 83%<br>91% | 17%<br>9%  | 2,519<br>6,581   | 6,599<br>1,297   | 28%<br>84% | 16%        |  |
| 67                | 4,614           | 3,867            | 54%        | 46%        | 6,046            | 2,435            | 71%        | 29%        |  |
| 37                | 7,014           | 3,007            | J4/0       | 40/0       | 0,040            | ۷,433            | / 170      | 2570       |  |





























Served Area