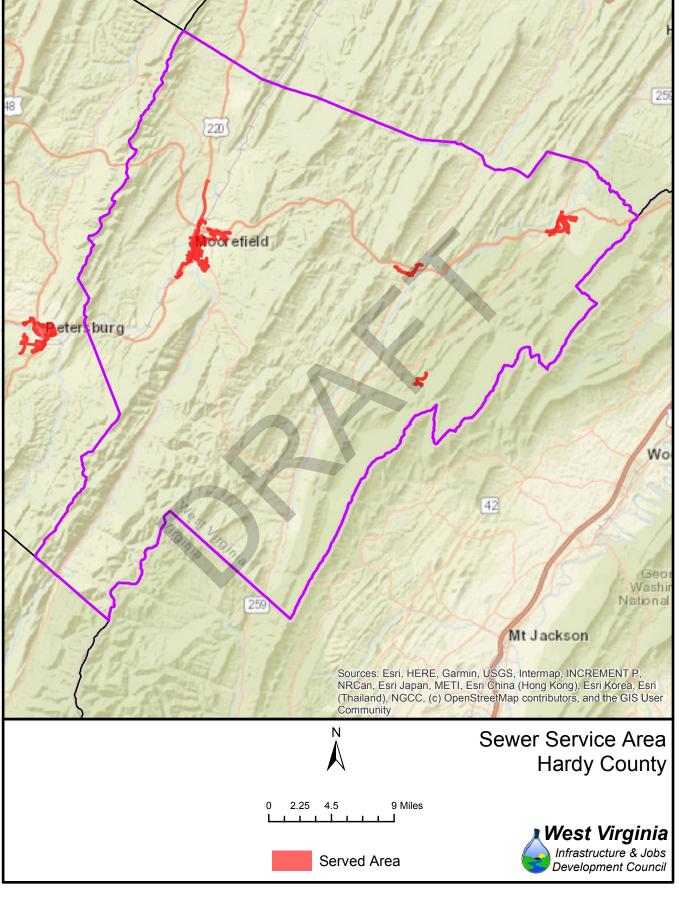

| 2,996            | 27%        | 73%        | 1,251            | 2,829            | 31%        | 69%        |  |
| 64<br>65          | 1,059<br>7,548  | 3,167<br>1,570   | 25%        | 75%<br>17% | 1,543            | 2,683            | 37%        | 63%<br>72% |  |
| 66                | 7,548           | 712              | 83%<br>91% | 17%<br>9%  | 2,519<br>6,581   | 6,599<br>1,297   | 28%<br>84% | 16%        |  |
| 67                | 4,614           | 3,867            | 54%        | 46%        | 6,046            | 2,435            | 71%        | 29%        |  |
| 37                | 7,014           | 3,007            | J4/0       | 40/0       | 0,040            | ۷,433            | / 170      | 2570       |  |





























Served Area