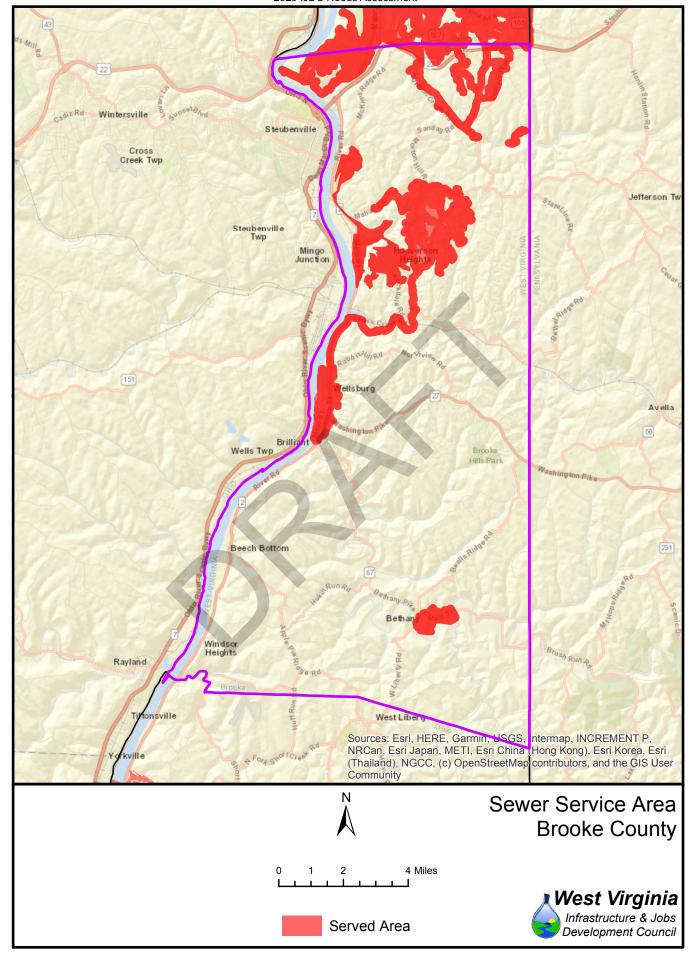

| 21%        |  |
| 63                | 1,084           | 2,996            | 27%        | 73%        | 1,251            | 2,829            | 31%        | 69%        |  |
| 64<br>65          | 1,059<br>7,548  | 3,167<br>1,570   | 25%        | 75%<br>17% | 1,543            | 2,683            | 37%        | 63%<br>72% |  |
| 66                | 7,548           | 712              | 83%<br>91% | 17%<br>9%  | 2,519<br>6,581   | 6,599<br>1,297   | 28%<br>84% | 16%        |  |
| 67                | 4,614           | 3,867            | 54%        | 46%        | 6,046            | 2,435            | 71%        | 29%        |  |
| 37                | 7,014           | 3,007            | J4/0       | 40/0       | 0,040            | ۷,433            | / 170      | 2570       |  |





























Served Area