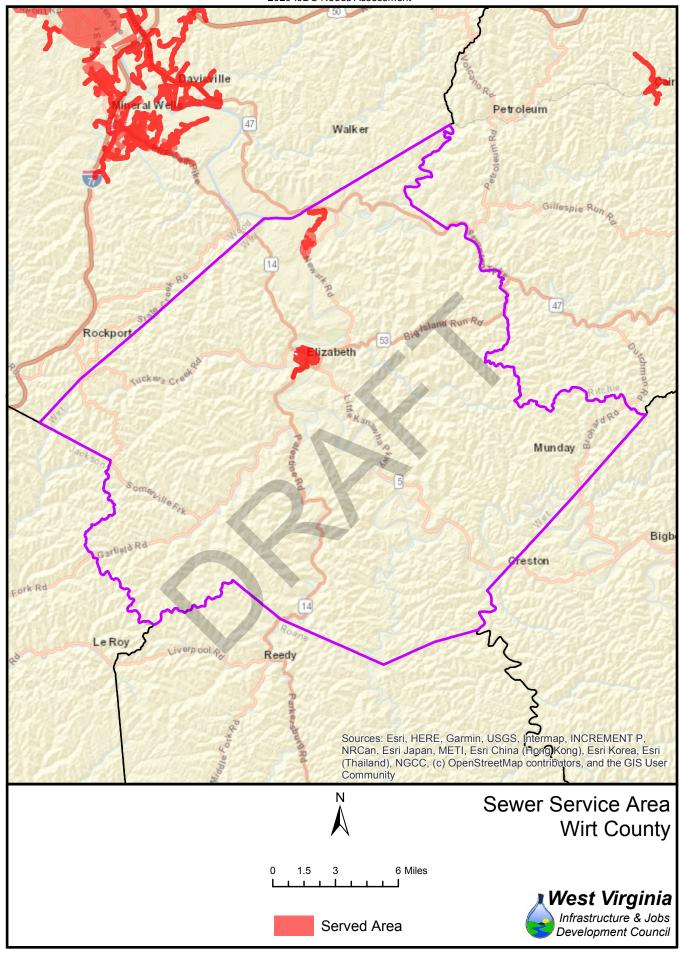

br>7,548  | 3,167<br>1,570   | 25%        | 75%<br>17% | 1,543            | 2,683            | 37%        | 63%<br>72% |  |
| 66                | 7,548           | 712              | 83%<br>91% | 17%<br>9%  | 2,519<br>6,581   | 6,599<br>1,297   | 28%<br>84% | 16%        |  |
| 67                | 4,614           | 3,867            | 54%        | 46%        | 6,046            | 2,435            | 71%        | 29%        |  |
| 37                | 7,014           | 3,007            | J4/0       | 40/0       | 0,040            | ۷,433            | / 170      | 2570       |  |





























Served Area