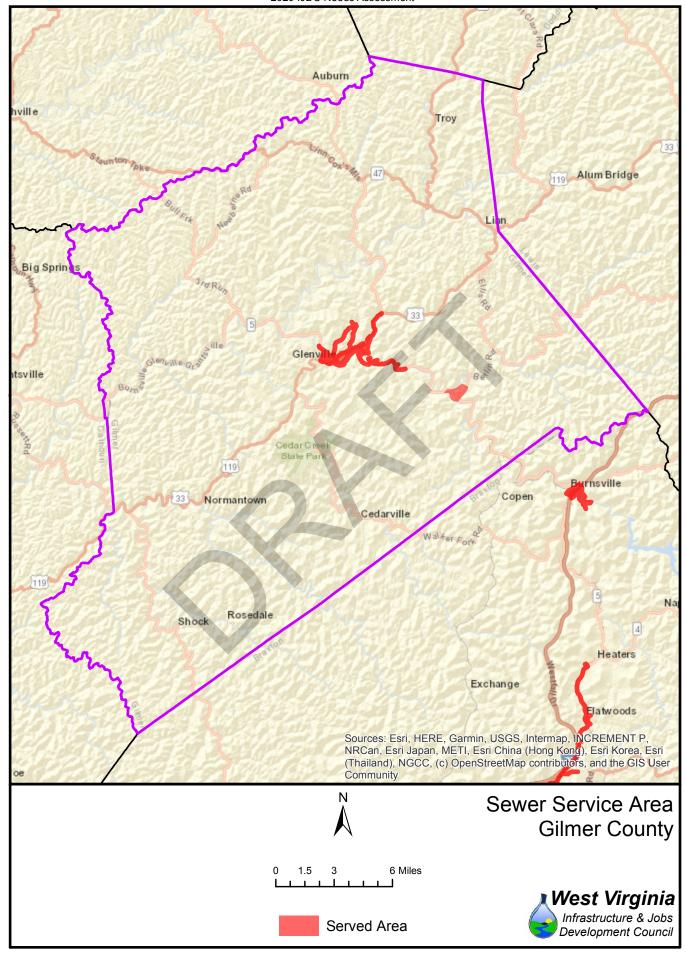

| 1,084           | 2,996            | 27%        | 73%        | 1,251            | 2,829            | 31%        | 69%        |  |
| 64<br>65          | 1,059<br>7,548  | 3,167<br>1,570   | 25%        | 75%<br>17% | 1,543            | 2,683            | 37%        | 63%<br>72% |  |
| 66                | 7,548           | 712              | 83%<br>91% | 17%<br>9%  | 2,519<br>6,581   | 6,599<br>1,297   | 28%<br>84% | 16%        |  |
| 67                | 4,614           | 3,867            | 54%        | 46%        | 6,046            | 2,435            | 71%        | 29%        |  |
| 37                | 7,014           | 3,007            | J4/0       | 40/0       | 0,040            | ۷,433            | / 170      | 2570       |  |





























Served Area