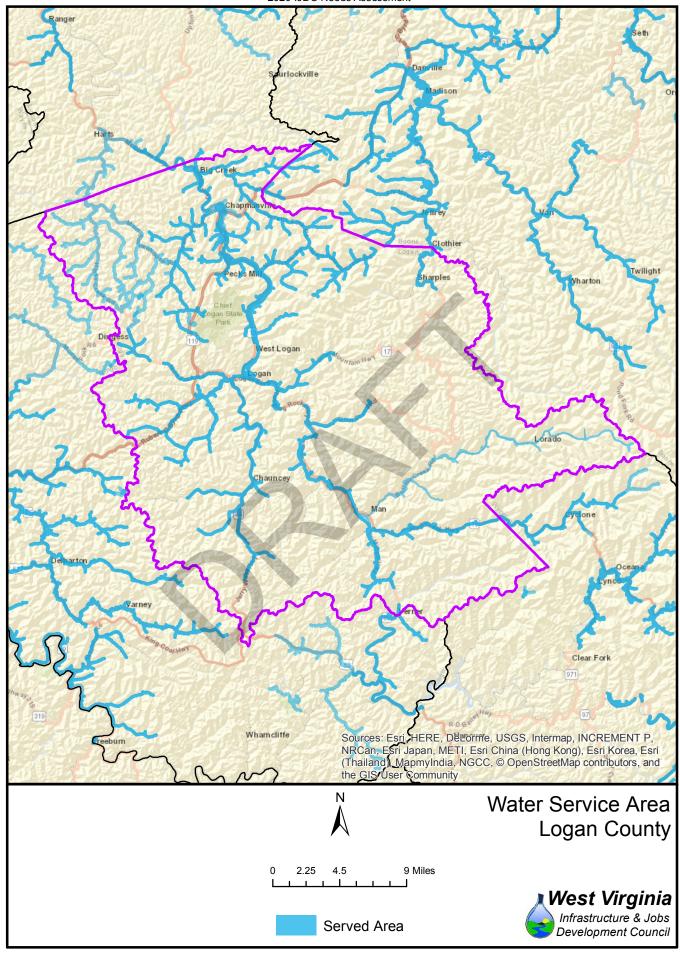

| 73%        | 1,251            | 2,829            | 31%        | 69%        |  |
| 64<br>65          | 1,059<br>7,548  | 3,167<br>1,570   | 25%        | 75%<br>17% | 1,543            | 2,683            | 37%        | 63%<br>72% |  |
| 66                | 7,548           | 712              | 83%<br>91% | 17%<br>9%  | 2,519<br>6,581   | 6,599<br>1,297   | 28%<br>84% | 16%        |  |
| 67                | 4,614           | 3,867            | 54%        | 46%        | 6,046            | 2,435            | 71%        | 29%        |  |
| 37                | 7,014           | 3,007            | J4/0       | 40/0       | 0,040            | ۷,433            | / 170      | 2570       |  |





























Served Area