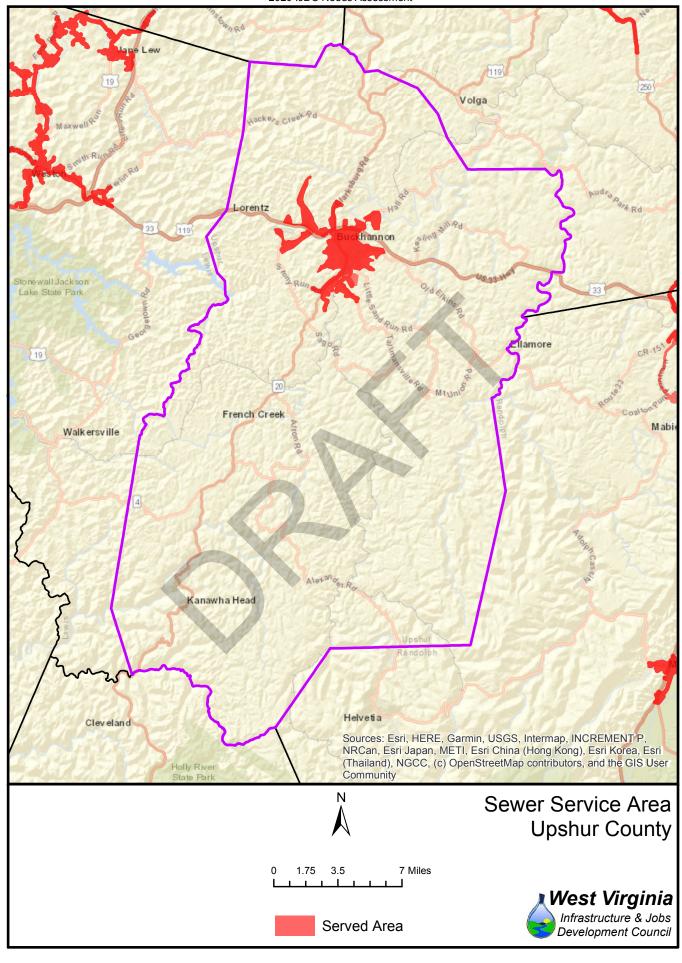

| 1,059<br>7,548  | 3,167<br>1,570   | 25%        | 75%<br>17% | 1,543            | 2,683            | 37%        | 63%<br>72% |  |
| 66                | 7,548           | 712              | 83%<br>91% | 17%<br>9%  | 2,519<br>6,581   | 6,599<br>1,297   | 28%<br>84% | 16%        |  |
| 67                | 4,614           | 3,867            | 54%        | 46%        | 6,046            | 2,435            | 71%        | 29%        |  |
| 37                | 7,014           | 3,007            | J4/0       | 40/0       | 0,040            | ۷,433            | / 170      | 2570       |  |





























Served Area