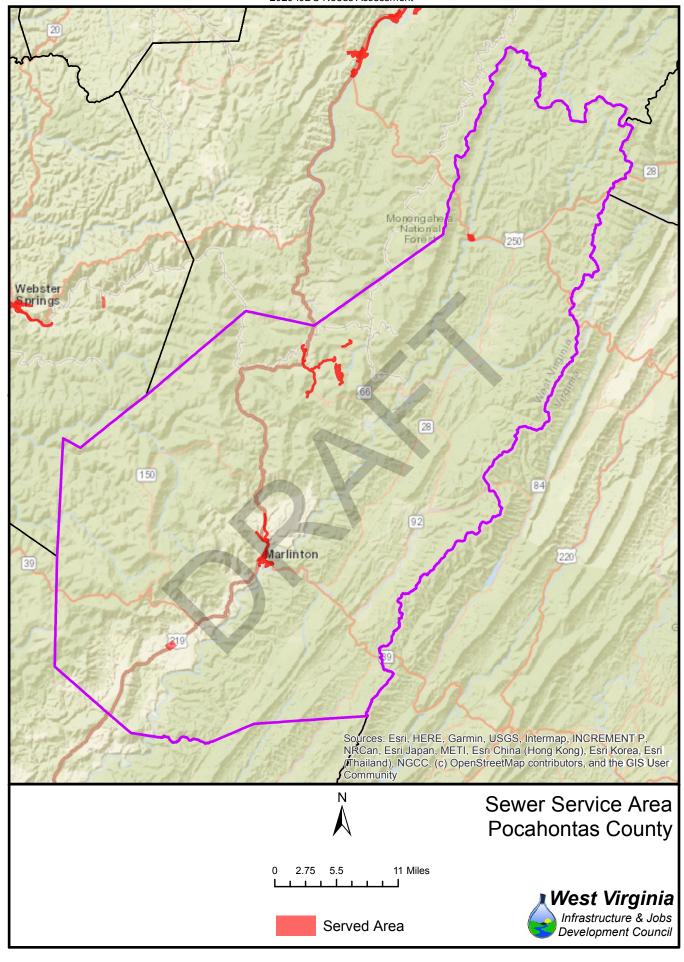

| 31%        | 69%        |  |
| 64<br>65          | 1,059<br>7,548  | 3,167<br>1,570   | 25%        | 75%<br>17% | 1,543            | 2,683            | 37%        | 63%<br>72% |  |
| 66                | 7,548           | 712              | 83%<br>91% | 17%<br>9%  | 2,519<br>6,581   | 6,599<br>1,297   | 28%<br>84% | 16%        |  |
| 67                | 4,614           | 3,867            | 54%        | 46%        | 6,046            | 2,435            | 71%        | 29%        |  |
| 37                | 7,014           | 3,007            | J4/0       | 40/0       | 0,040            | ۷,433            | / 170      | 2570       |  |





























Served Area