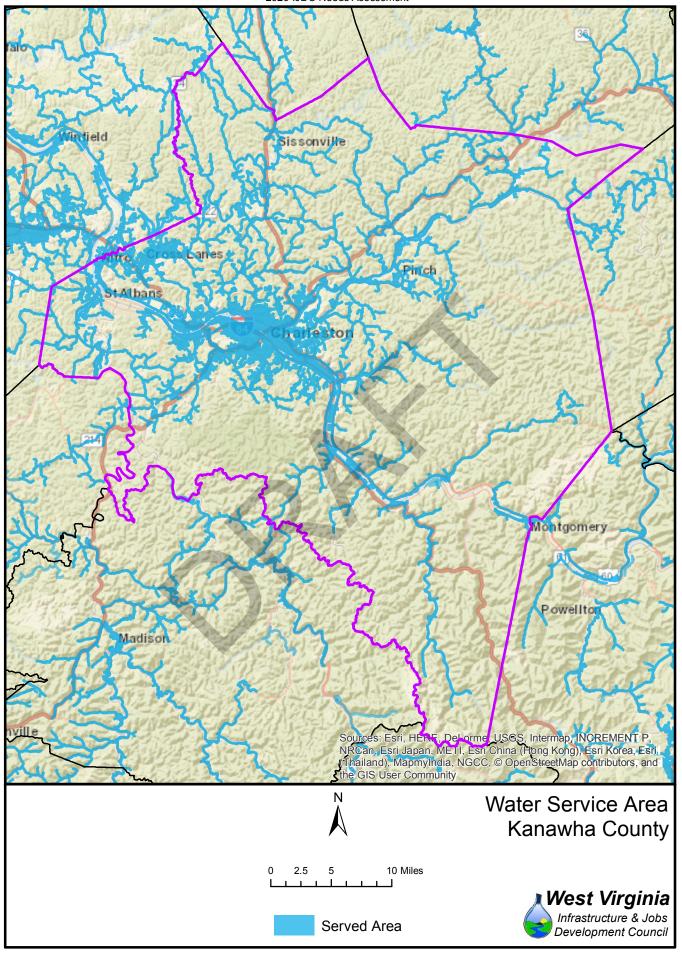

| 27%        | 73%        | 1,251            | 2,829            | 31%        | 69%        |  |
| 64<br>65          | 1,059<br>7,548  | 3,167<br>1,570   | 25%        | 75%<br>17% | 1,543            | 2,683            | 37%        | 63%<br>72% |  |
| 66                | 7,548           | 712              | 83%<br>91% | 17%<br>9%  | 2,519<br>6,581   | 6,599<br>1,297   | 28%<br>84% | 16%        |  |
| 67                | 4,614           | 3,867            | 54%        | 46%        | 6,046            | 2,435            | 71%        | 29%        |  |
| 37                | 7,014           | 3,007            | J4/0       | 40/0       | 0,040            | ۷,433            | / 170      | 2570       |  |





























Served Area