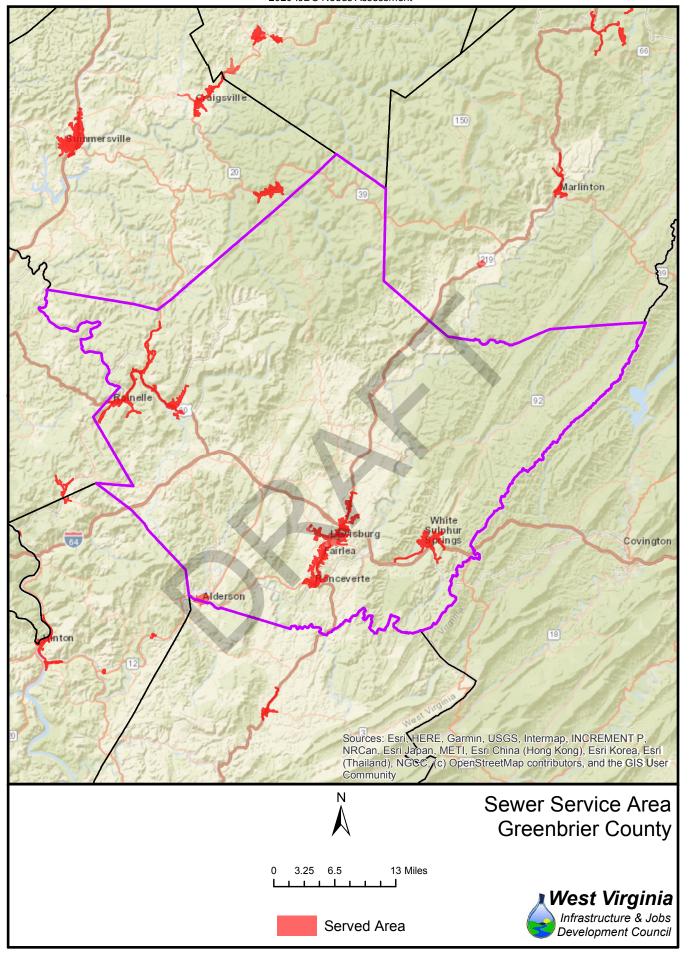

|                     | Water          |                  |            |            | Sewer            |                 |            |            |  |
|---------------------|----------------|------------------|------------|------------|------------------|-----------------|------------|------------|--|
| County              | Unserved       | Served           | % no       | % yes      | Unserved         | Served          | % no       | % yes      |  |
| Barbour             | 2,972          | 7,240            | 29%        | 71%        | 7,559            | 2,653           | 74%        | 26%        |  |
| Berkeley            | 7,915          | 18,192           | 30%        | 70%        | 12,633           | 13,474          | 48%        | 52%        |  |
| Boone               | 1,509          | 10,789           | 12%        | 88%        | 9,664            | 2,634           | 79%        | 21%        |  |
| Braxton             | 10,992         | 5,394            | 67%        | 33%        | 14,290           | 2,096           | 87%        | 13%        |  |
| Brooke              | 9,065          | 10,912           | 45%        | 55%        | 7,774            | 12,203          | 39%        | 61%        |  |
| Cabell              | 1,371          | 19,892           | 6%         | 94%        | 5,729            | 15,534          | 27%        | 73%        |  |
| Calhoun             | 1,633          | 1,089            | 60%        | 40%        | 2,212            | 510             | 81%        | 19%        |  |
| Clay                | 4,849          | 4,919            | 50%        | 50%        | 9,284            | 484             | 95%        | 5%         |  |
| Doddridge           | 7,321          | 1,784            | 80%        | 20%        | 8,396            | 709             | 92%        | 8%         |  |
| Fayette             | 4,850          | 18,714           | 21%        | 79%        | 11,178           | 12,386          | 47%        | 53%        |  |
| Gilmer              | 2,510          | 1,692            | 60%        | 40%        | 3,550            | 652             | 84%        | 16%        |  |
| Grant               | 3,712          | 4,169            | 47%        | 53%        | 6,008            | 1,873           | 76%        | 24%        |  |
| Greenbrier          | 12,290         | 9,750            | 56%        | 44%        | 11,264           | 10,776          | 51%        | 49%        |  |
| Hampshire           | 12,397         | 3,222            | 79%        | 21%        | 12,883           | 2,736           | 82%        | 18%        |  |
| Hancock             | 4,766          | 10,471           | 31%        | 69%        | 2,998            | 12,239          | 20%        | 80%        |  |
| Hardy               | 2,627          | 2,231            | 54%        | 46%        | 3,855            | 1,003           | 79%        | 21%        |  |
| Harrison            | 6,441          | 31,445           | 17%        | 83%        | 15,159           |                 | 40%        | 60%        |  |
| Jackson             | 9,369          | 6,506            | 59%        | 41%        | 9,954            | 5,921           | 63%        | 37%        |  |
| Jefferson           | 19,330         | 6,149            | 76%        | 24%        | 15,148           | 10,331          | 59%        | 41%        |  |
| Kanawha             | 15,156         | 83,909           | 15%        | 85%        | 19,052           | 80,013          | 19%        | 81%        |  |
| Lewis               | 8,166          | 12,322           | 40%        | 60%        | 14,314           | 6,174           | 70%        | 30%        |  |
| Lincoln             | 5,035          | 6,619            | 43%        | 57%        | 10,178           | 1,476           | 87%        | 13%        |  |
| Logan               | 3,153          | 21,827           | 13%        | 87%        | 20,026           | 4,954           | 80%        | 20%        |  |
| Marion              | 6,232          | 31,521           | 17%        | 83%        | 14,749           | 23,004          | 39%        | 61%        |  |
| Marshall            | 4,567          | 3,991            | 53%        | 47%        | 4,194            | 4,364           | 49%        | 51%        |  |
| Mason               | 2,542          | 4,927            | 34%        | 66%        | 5,146            | 2,323           | 69%        | 31%        |  |
| McDowell            | 7,017          | 13,764           | 34%        | 66%        | 16,880           | 3,901           | 81%        | 19%        |  |
| Mercer              | 7,154          | 26,689           | 21%        | 79%        | 15,052           | 18,791<br>4,273 | 44%<br>40% | 56%        |  |
| Mineral             | 4,420          | 2,747            | 62%        | 38%        | 2,894            |                 |            | 60%        |  |
| Mingo<br>Monongalia | 3,777<br>5,141 | 15,453<br>46,265 | 20%<br>10% | 80%<br>90% | 13,082<br>14,900 | 6,148<br>36,506 | 68%<br>29% | 32%<br>71% |  |
| Monroe              | 1,848          | 1,847            | 50%        | 50%        | 2,764            | 931             | 75%        | 25%        |  |
| Morgan              | 13,896         | 2,600            | 84%        | 16%        | 13,543           | 2,953           | 82%        | 18%        |  |
| Nicholas            | 4,334          | 12,721           | 25%        | 75%        | 12,449           | 4,606           |            | 27%        |  |
| Ohio                | 4,534          | 14,586           | 24%        | 76%        | 5,331            | 13,846          | 28%        | 72%        |  |
| Pendleton           | 4,016          |                  |            | 32%        |                  |                 |            |            |  |
| Pleasants           | 3,519          | 2,851            | 55%        | 45%        | 4,754            | 1,616           |            | 25%        |  |
| Pocahontas          | 6,668          | 1,653            | 80%        | 20%        | 6,915            | 1,406           |            | 17%        |  |
| Preston             | 3,778          | 4,853            | 44%        | 56%        | 6,332            | 2,299           |            | 27%        |  |
| Putnam              | 3,933          | 12,504           | 24%        | 76%        | 6,541            | 9,896           |            | 60%        |  |
| Raleigh             | 8,587          | 13,830           | 38%        | 62%        | 9,711            | 12,706          |            | 57%        |  |
| Randolph            | 11,432         | 5,497            | 68%        | 32%        | 10,230           |                 |            | 40%        |  |
| Ritchie             | 8,595          | 3,827            | 69%        | 31%        | 9,609            |                 |            | 23%        |  |
| Roane               | 9,771          | 6,820            | 59%        | 41%        | 14,560           |                 |            | 12%        |  |
| Summers             | 10,788         | 5,946            | 64%        | 36%        | 14,635           | 2,099           |            | 13%        |  |
| Taylor              | 947            | 3,176            | 23%        | 77%        | 2,748            |                 |            | 33%        |  |
| Tucker              | 5,991          | 2,495            | 71%        | 29%        | 5,881            | 2,605           |            | 31%        |  |
| Tyler               | 2,467          | 3,508            | 41%        | 59%        | 3,401            | 2,574           |            | 43%        |  |
| Upshur              | 3,455          | 10,373           | 25%        | 75%        | 9,095            | 4,733           |            | 34%        |  |
| Wayne               | 10,411         | 20,892           | 33%        | 67%        | 21,823           | 9,480           |            | 30%        |  |
| Webster             | 1,888          | 2,578            | 42%        | 58%        | 2,679            | 1,787           | 60%        | 40%        |  |
| Wetzel              | 5,439          | 4,115            | 57%        | 43%        | 4,720            |                 |            | 51%        |  |
| Wirt                | 3,492          | 3,086            | 53%        | 47%        | 5,305            | 1,273           |            | 19%        |  |
| Wood                | 23,469         | 19,243           | 55%        | 45%        | 8,818            |                 |            | 79%        |  |
| Wyoming             | 7,312          | 12,463           | 37%        | 63%        | 14,997           | 4,778           |            | 24%        |  |

Served Area