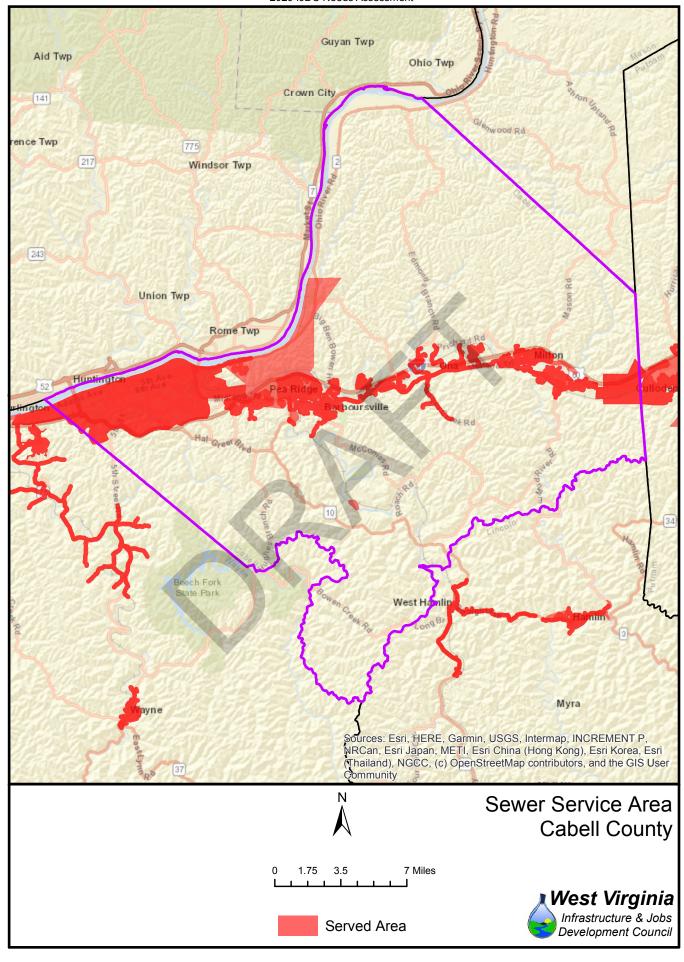

| 21%        |  |
| 63                | 1,084           | 2,996            | 27%        | 73%        | 1,251            | 2,829            | 31%        | 69%        |  |
| 64<br>65          | 1,059<br>7,548  | 3,167<br>1,570   | 25%        | 75%<br>17% | 1,543            | 2,683            | 37%        | 63%<br>72% |  |
| 66                | 7,548           | 712              | 83%<br>91% | 17%<br>9%  | 2,519<br>6,581   | 6,599<br>1,297   | 28%<br>84% | 16%        |  |
| 67                | 4,614           | 3,867            | 54%        | 46%        | 6,046            | 2,435            | 71%        | 29%        |  |
| 37                | 7,014           | 3,007            | J4/0       | 40/0       | 0,040            | ۷,433            | / 170      | 2570       |  |





























Served Area