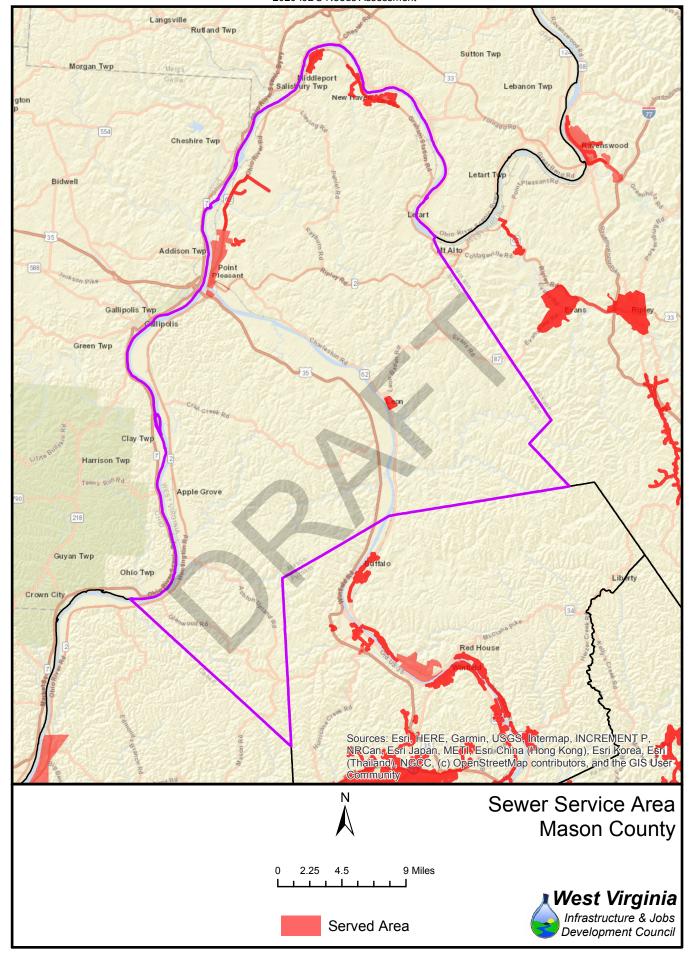

73%        | 1,251            | 2,829            | 31%        | 69%        |  |
| 64<br>65          | 1,059<br>7,548  | 3,167<br>1,570   | 25%        | 75%<br>17% | 1,543            | 2,683            | 37%        | 63%<br>72% |  |
| 66                | 7,548           | 712              | 83%<br>91% | 17%<br>9%  | 2,519<br>6,581   | 6,599<br>1,297   | 28%<br>84% | 16%        |  |
| 67                | 4,614           | 3,867            | 54%        | 46%        | 6,046            | 2,435            | 71%        | 29%        |  |
| 37                | 7,014           | 3,007            | J4/0       | 40/0       | 0,040            | ۷,433            | / 170      | 2570       |  |





























Served Area