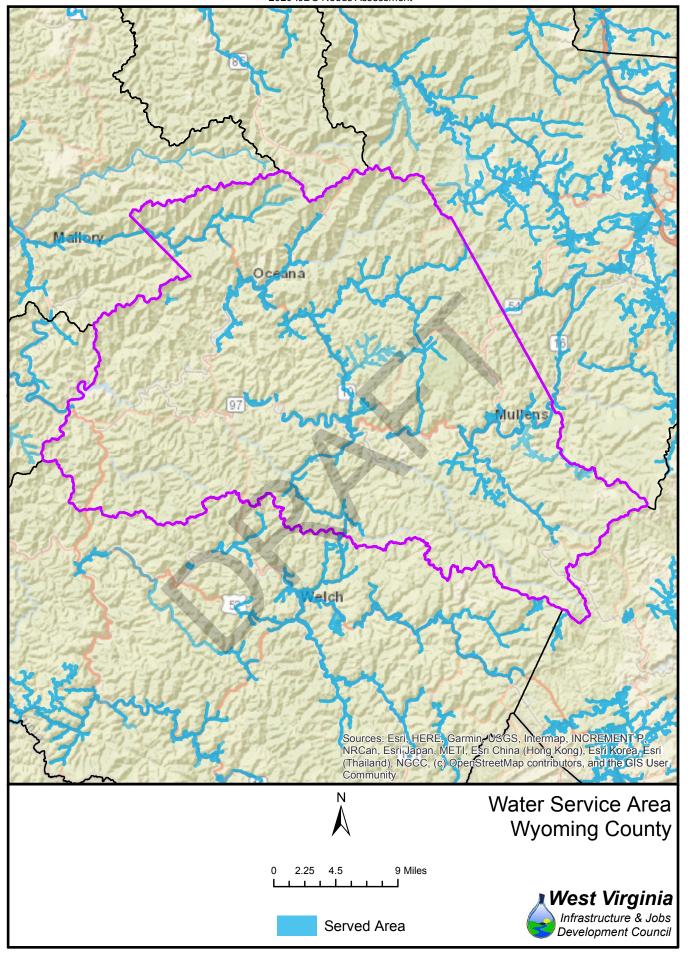

|                     | Water          |                  |            |            | Sewer            |                 |            |            |  |
|---------------------|----------------|------------------|------------|------------|------------------|-----------------|------------|------------|--|
| County              | Unserved       | Served           | % no       | % yes      | Unserved         | Served          | % no       | % yes      |  |
| Barbour             | 2,972          | 7,240            | 29%        | 71%        | 7,559            | 2,653           | 74%        | 26%        |  |
| Berkeley            | 7,915          | 18,192           | 30%        | 70%        | 12,633           | 13,474          | 48%        | 52%        |  |
| Boone               | 1,509          | 10,789           | 12%        | 88%        | 9,664            | 2,634           | 79%        | 21%        |  |
| Braxton             | 10,992         | 5,394            | 67%        | 33%        | 14,290           | 2,096           | 87%        | 13%        |  |
| Brooke              | 9,065          | 10,912           | 45%        | 55%        | 7,774            | 12,203          | 39%        | 61%        |  |
| Cabell              | 1,371          | 19,892           | 6%         | 94%        | 5,729            | 15,534          | 27%        | 73%        |  |
| Calhoun             | 1,633          | 1,089            | 60%        | 40%        | 2,212            | 510             | 81%        | 19%        |  |
| Clay                | 4,849          | 4,919            | 50%        | 50%        | 9,284            | 484             | 95%        | 5%         |  |
| Doddridge           | 7,321          | 1,784            | 80%        | 20%        | 8,396            | 709             | 92%        | 8%         |  |
| Fayette             | 4,850          | 18,714           | 21%        | 79%        | 11,178           | 12,386          | 47%        | 53%        |  |
| Gilmer              | 2,510          | 1,692            | 60%        | 40%        | 3,550            | 652             | 84%        | 16%        |  |
| Grant               | 3,712          | 4,169            | 47%        | 53%        | 6,008            | 1,873           | 76%        | 24%        |  |
| Greenbrier          | 12,290         | 9,750            | 56%        | 44%        | 11,264           | 10,776          | 51%        | 49%        |  |
| Hampshire           | 12,397         | 3,222            | 79%        | 21%        | 12,883           | 2,736           | 82%        | 18%        |  |
| Hancock             | 4,766          | 10,471           | 31%        | 69%        | 2,998            | 12,239          | 20%        | 80%        |  |
| Hardy               | 2,627          | 2,231            | 54%        | 46%        | 3,855            | 1,003           | 79%        | 21%        |  |
| Harrison            | 6,441          | 31,445           | 17%        | 83%        | 15,159           |                 | 40%        | 60%        |  |
| Jackson             | 9,369          | 6,506            | 59%        | 41%        | 9,954            | 5,921           | 63%        | 37%        |  |
| Jefferson           | 19,330         | 6,149            | 76%        | 24%        | 15,148           | 10,331          | 59%        | 41%        |  |
| Kanawha             | 15,156         | 83,909           | 15%        | 85%        | 19,052           | 80,013          | 19%        | 81%        |  |
| Lewis               | 8,166          | 12,322           | 40%        | 60%        | 14,314           | 6,174           | 70%        | 30%        |  |
| Lincoln             | 5,035          | 6,619            | 43%        | 57%        | 10,178           | 1,476           | 87%        | 13%        |  |
| Logan               | 3,153          | 21,827           | 13%        | 87%        | 20,026           | 4,954           | 80%        | 20%        |  |
| Marion              | 6,232          | 31,521           | 17%        | 83%        | 14,749           | 23,004          | 39%        | 61%        |  |
| Marshall            | 4,567          | 3,991            | 53%        | 47%        | 4,194            | 4,364           | 49%        | 51%        |  |
| Mason               | 2,542          | 4,927            | 34%        | 66%        | 5,146            | 2,323           | 69%        | 31%        |  |
| McDowell            | 7,017          | 13,764           | 34%        | 66%        | 16,880           | 3,901           | 81%        | 19%        |  |
| Mercer              | 7,154          | 26,689           | 21%        | 79%        | 15,052           | 18,791<br>4,273 | 44%<br>40% | 56%        |  |
| Mineral             | 4,420          | 2,747            | 62%        | 38%        | 2,894            |                 |            | 60%        |  |
| Mingo<br>Monongalia | 3,777<br>5,141 | 15,453<br>46,265 | 20%<br>10% | 80%<br>90% | 13,082<br>14,900 | 6,148<br>36,506 | 68%<br>29% | 32%<br>71% |  |
| Monroe              | 1,848          | 1,847            | 50%        | 50%        | 2,764            | 931             | 75%        | 25%        |  |
| Morgan              | 13,896         | 2,600            | 84%        | 16%        | 13,543           | 2,953           | 82%        | 18%        |  |
| Nicholas            | 4,334          | 12,721           | 25%        | 75%        | 12,449           | 4,606           |            | 27%        |  |
| Ohio                | 4,534          | 14,586           | 24%        | 76%        | 5,331            | 13,846          | 28%        | 72%        |  |
| Pendleton           | 4,016          |                  |            | 32%        |                  |                 |            |            |  |
| Pleasants           | 3,519          | 2,851            | 55%        | 45%        | 4,754            | 1,616           |            | 25%        |  |
| Pocahontas          | 6,668          | 1,653            | 80%        | 20%        | 6,915            | 1,406           |            | 17%        |  |
| Preston             | 3,778          | 4,853            | 44%        | 56%        | 6,332            | 2,299           |            | 27%        |  |
| Putnam              | 3,933          | 12,504           | 24%        | 76%        | 6,541            | 9,896           |            | 60%        |  |
| Raleigh             | 8,587          | 13,830           | 38%        | 62%        | 9,711            | 12,706          |            | 57%        |  |
| Randolph            | 11,432         | 5,497            | 68%        | 32%        | 10,230           |                 |            | 40%        |  |
| Ritchie             | 8,595          | 3,827            | 69%        | 31%        | 9,609            |                 |            | 23%        |  |
| Roane               | 9,771          | 6,820            | 59%        | 41%        | 14,560           |                 |            | 12%        |  |
| Summers             | 10,788         | 5,946            | 64%        | 36%        | 14,635           | 2,099           |            | 13%        |  |
| Taylor              | 947            | 3,176            | 23%        | 77%        | 2,748            |                 |            | 33%        |  |
| Tucker              | 5,991          | 2,495            | 71%        | 29%        | 5,881            | 2,605           |            | 31%        |  |
| Tyler               | 2,467          | 3,508            | 41%        | 59%        | 3,401            | 2,574           |            | 43%        |  |
| Upshur              | 3,455          | 10,373           | 25%        | 75%        | 9,095            | 4,733           |            | 34%        |  |
| Wayne               | 10,411         | 20,892           | 33%        | 67%        | 21,823           | 9,480           |            | 30%        |  |
| Webster             | 1,888          | 2,578            | 42%        | 58%        | 2,679            | 1,787           | 60%        | 40%        |  |
| Wetzel              | 5,439          | 4,115            | 57%        | 43%        | 4,720            |                 |            | 51%        |  |
| Wirt                | 3,492          | 3,086            | 53%        | 47%        | 5,305            | 1,273           |            | 19%        |  |
| Wood                | 23,469         | 19,243           | 55%        | 45%        | 8,818            |                 |            | 79%        |  |
| Wyoming             | 7,312          | 12,463           | 37%        | 63%        | 14,997           | 4,778           |            | 24%        |  |

Served Area