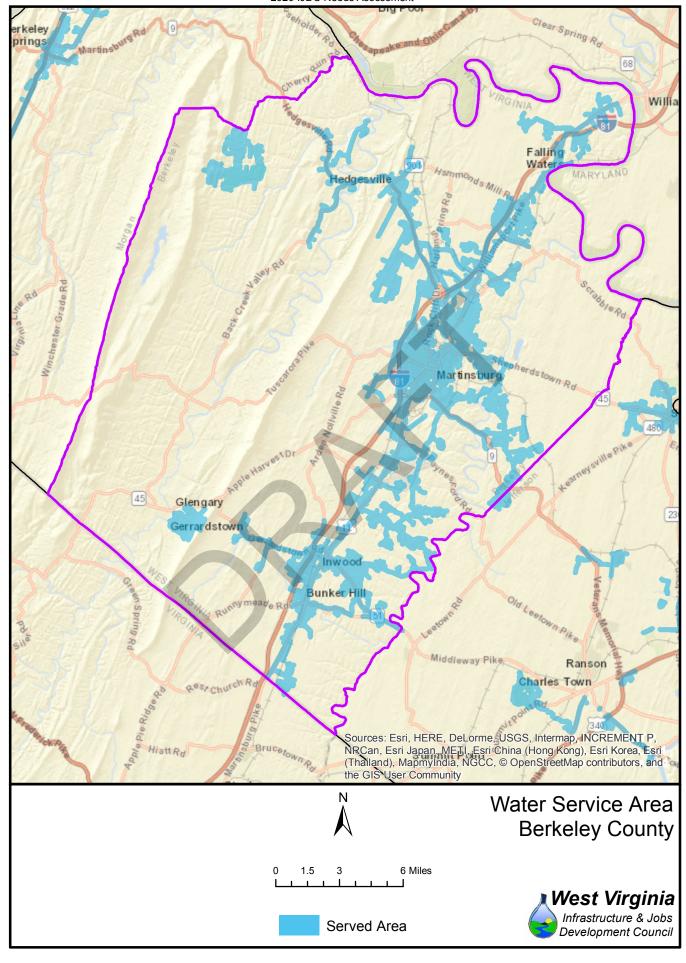

|                        |          | Wa      | ter  |       | Sewer    |         |      |       |
|------------------------|----------|---------|------|-------|----------|---------|------|-------|
| Congressional District | Unserved | Served  | % no | % yes | Unserved | Served  | % no | % yes |
| 1                      | 115,943  | 210,891 | 35%  | 65%   | 139,775  | 187,059 | 43%  | 57%   |
| 2                      | 142,429  | 186,733 | 43%  | 57%   | 178,385  | 150,777 | 54%  | 46%   |
| 3                      | 100,534  | 220,354 | 31%  | 69%   | 204,172  | 116,716 | 64%  | 36%   |