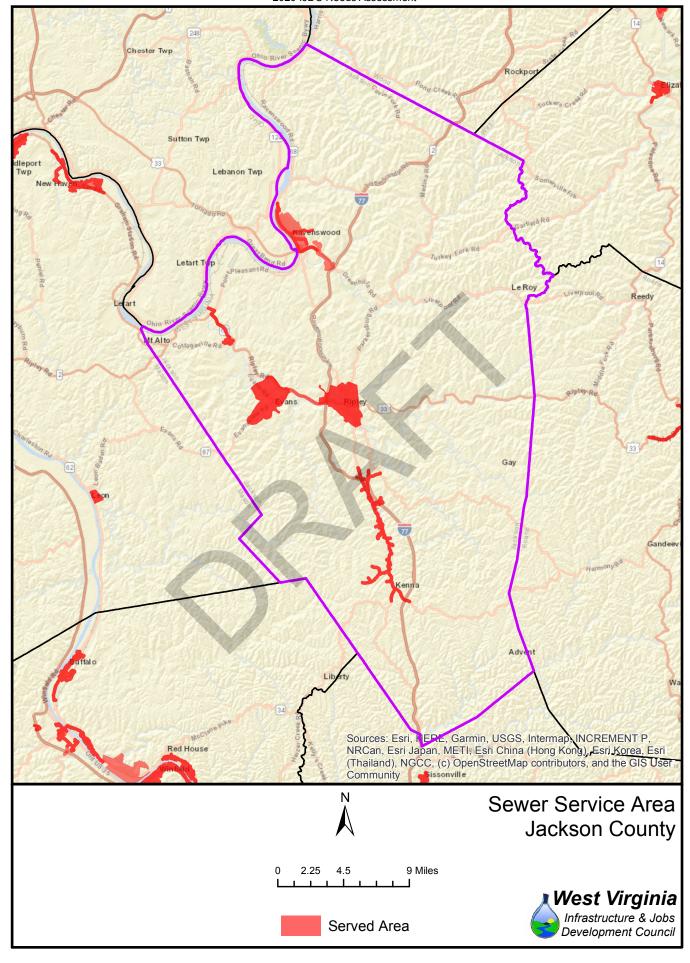

|                     | Water          |                  |            |            | Sewer            |                 |            |            |  |
|---------------------|----------------|------------------|------------|------------|------------------|-----------------|------------|------------|--|
| County              | Unserved       | Served           | % no       | % yes      | Unserved         | Served          | % no       | % yes      |  |
| Barbour             | 2,972          | 7,240            | 29%        | 71%        | 7,559            | 2,653           | 74%        | 26%        |  |
| Berkeley            | 7,915          | 18,192           | 30%        | 70%        | 12,633           | 13,474          | 48%        | 52%        |  |
| Boone               | 1,509          | 10,789           | 12%        | 88%        | 9,664            | 2,634           | 79%        | 21%        |  |
| Braxton             | 10,992         | 5,394            | 67%        | 33%        | 14,290           | 2,096           | 87%        | 13%        |  |
| Brooke              | 9,065          | 10,912           | 45%        | 55%        | 7,774            | 12,203          | 39%        | 61%        |  |
| Cabell              | 1,371          | 19,892           | 6%         | 94%        | 5,729            | 15,534          | 27%        | 73%        |  |
| Calhoun             | 1,633          | 1,089            | 60%        | 40%        | 2,212            | 510             | 81%        | 19%        |  |
| Clay                | 4,849          | 4,919            | 50%        | 50%        | 9,284            | 484             | 95%        | 5%         |  |
| Doddridge           | 7,321          | 1,784            | 80%        | 20%        | 8,396            | 709             | 92%        | 8%         |  |
| Fayette             | 4,850          | 18,714           | 21%        | 79%        | 11,178           | 12,386          | 47%        | 53%        |  |
| Gilmer              | 2,510          | 1,692            | 60%        | 40%        | 3,550            | 652             | 84%        | 16%        |  |
| Grant               | 3,712          | 4,169            | 47%        | 53%        | 6,008            | 1,873           | 76%        | 24%        |  |
| Greenbrier          | 12,290         | 9,750            | 56%        | 44%        | 11,264           | 10,776          | 51%        | 49%        |  |
| Hampshire           | 12,397         | 3,222            | 79%        | 21%        | 12,883           | 2,736           | 82%        | 18%        |  |
| Hancock             | 4,766          | 10,471           | 31%        | 69%        | 2,998            | 12,239          | 20%        | 80%        |  |
| Hardy               | 2,627          | 2,231            | 54%        | 46%        | 3,855            | 1,003           | 79%        | 21%        |  |
| Harrison            | 6,441          | 31,445           | 17%        | 83%        | 15,159           |                 | 40%        | 60%        |  |
| Jackson             | 9,369          | 6,506            | 59%        | 41%        | 9,954            | 5,921           | 63%        | 37%        |  |
| Jefferson           | 19,330         | 6,149            | 76%        | 24%        | 15,148           | 10,331          | 59%        | 41%        |  |
| Kanawha             | 15,156         | 83,909           | 15%        | 85%        | 19,052           | 80,013          | 19%        | 81%        |  |
| Lewis               | 8,166          | 12,322           | 40%        | 60%        | 14,314           | 6,174           | 70%        | 30%        |  |
| Lincoln             | 5,035          | 6,619            | 43%        | 57%        | 10,178           | 1,476           | 87%        | 13%        |  |
| Logan               | 3,153          | 21,827           | 13%        | 87%        | 20,026           | 4,954           | 80%        | 20%        |  |
| Marion              | 6,232          | 31,521           | 17%        | 83%        | 14,749           | 23,004          | 39%        | 61%        |  |
| Marshall            | 4,567          | 3,991            | 53%        | 47%        | 4,194            | 4,364           | 49%        | 51%        |  |
| Mason               | 2,542          | 4,927            | 34%        | 66%        | 5,146            | 2,323           | 69%        | 31%        |  |
| McDowell            | 7,017          | 13,764           | 34%        | 66%        | 16,880           | 3,901           | 81%        | 19%        |  |
| Mercer              | 7,154          | 26,689           | 21%        | 79%        | 15,052           | 18,791<br>4,273 | 44%<br>40% | 56%        |  |
| Mineral             | 4,420          | 2,747            | 62%        | 38%        | 2,894            |                 |            | 60%        |  |
| Mingo<br>Monongalia | 3,777<br>5,141 | 15,453<br>46,265 | 20%<br>10% | 80%<br>90% | 13,082<br>14,900 | 6,148<br>36,506 | 68%<br>29% | 32%<br>71% |  |
| Monroe              | 1,848          | 1,847            | 50%        | 50%        | 2,764            | 931             | 75%        | 25%        |  |
| Morgan              | 13,896         | 2,600            | 84%        | 16%        | 13,543           | 2,953           | 82%        | 18%        |  |
| Nicholas            | 4,334          | 12,721           | 25%        | 75%        | 12,449           | 4,606           |            | 27%        |  |
| Ohio                | 4,534          | 14,586           | 24%        | 76%        | 5,331            | 13,846          | 28%        | 72%        |  |
| Pendleton           | 4,016          |                  |            | 32%        |                  |                 |            |            |  |
| Pleasants           | 3,519          | 2,851            | 55%        | 45%        | 4,754            | 1,616           |            | 25%        |  |
| Pocahontas          | 6,668          | 1,653            | 80%        | 20%        | 6,915            | 1,406           |            | 17%        |  |
| Preston             | 3,778          | 4,853            | 44%        | 56%        | 6,332            | 2,299           |            | 27%        |  |
| Putnam              | 3,933          | 12,504           | 24%        | 76%        | 6,541            | 9,896           |            | 60%        |  |
| Raleigh             | 8,587          | 13,830           | 38%        | 62%        | 9,711            | 12,706          |            | 57%        |  |
| Randolph            | 11,432         | 5,497            | 68%        | 32%        | 10,230           |                 |            | 40%        |  |
| Ritchie             | 8,595          | 3,827            | 69%        | 31%        | 9,609            |                 |            | 23%        |  |
| Roane               | 9,771          | 6,820            | 59%        | 41%        | 14,560           |                 |            | 12%        |  |
| Summers             | 10,788         | 5,946            | 64%        | 36%        | 14,635           | 2,099           |            | 13%        |  |
| Taylor              | 947            | 3,176            | 23%        | 77%        | 2,748            |                 |            | 33%        |  |
| Tucker              | 5,991          | 2,495            | 71%        | 29%        | 5,881            | 2,605           |            | 31%        |  |
| Tyler               | 2,467          | 3,508            | 41%        | 59%        | 3,401            | 2,574           |            | 43%        |  |
| Upshur              | 3,455          | 10,373           | 25%        | 75%        | 9,095            | 4,733           |            | 34%        |  |
| Wayne               | 10,411         | 20,892           | 33%        | 67%        | 21,823           | 9,480           |            | 30%        |  |
| Webster             | 1,888          | 2,578            | 42%        | 58%        | 2,679            | 1,787           | 60%        | 40%        |  |
| Wetzel              | 5,439          | 4,115            | 57%        | 43%        | 4,720            |                 |            | 51%        |  |
| Wirt                | 3,492          | 3,086            | 53%        | 47%        | 5,305            | 1,273           |            | 19%        |  |
| Wood                | 23,469         | 19,243           | 55%        | 45%        | 8,818            |                 |            | 79%        |  |
| Wyoming             | 7,312          | 12,463           | 37%        | 63%        | 14,997           | 4,778           |            | 24%        |  |

Served Area