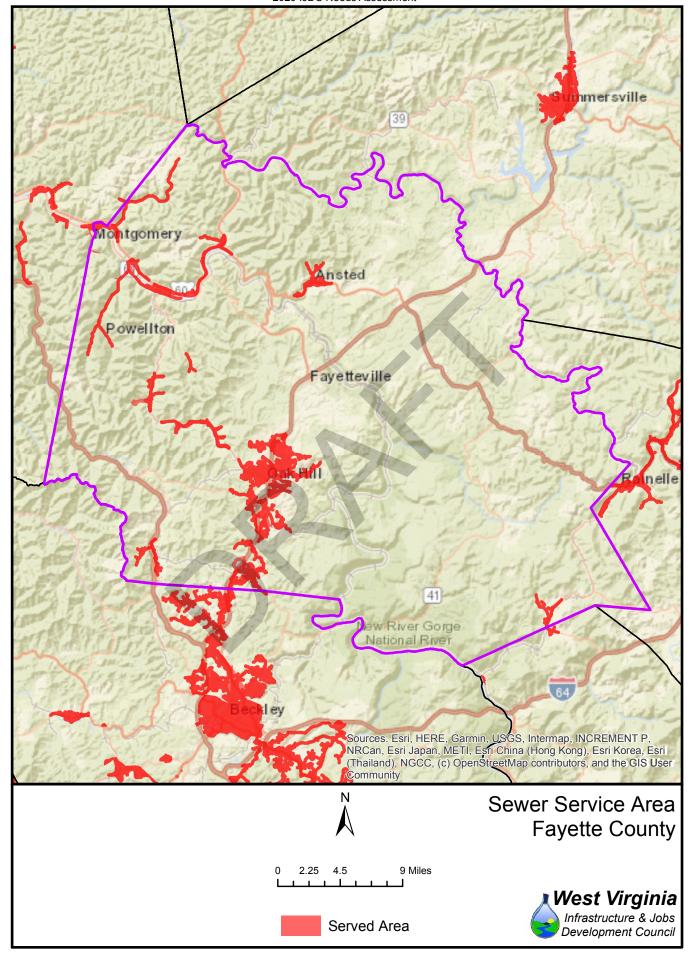

| 1,084           | 2,996            | 27%        | 73%        | 1,251            | 2,829            | 31%        | 69%        |  |
| 64<br>65          | 1,059<br>7,548  | 3,167<br>1,570   | 25%        | 75%<br>17% | 1,543            | 2,683            | 37%        | 63%<br>72% |  |
| 66                | 7,548           | 712              | 83%<br>91% | 17%<br>9%  | 2,519<br>6,581   | 6,599<br>1,297   | 28%<br>84% | 16%        |  |
| 67                | 4,614           | 3,867            | 54%        | 46%        | 6,046            | 2,435            | 71%        | 29%        |  |
| 37                | 7,014           | 3,007            | J4/0       | 40/0       | 0,040            | ۷,433            | / 170      | 2570       |  |





























Served Area