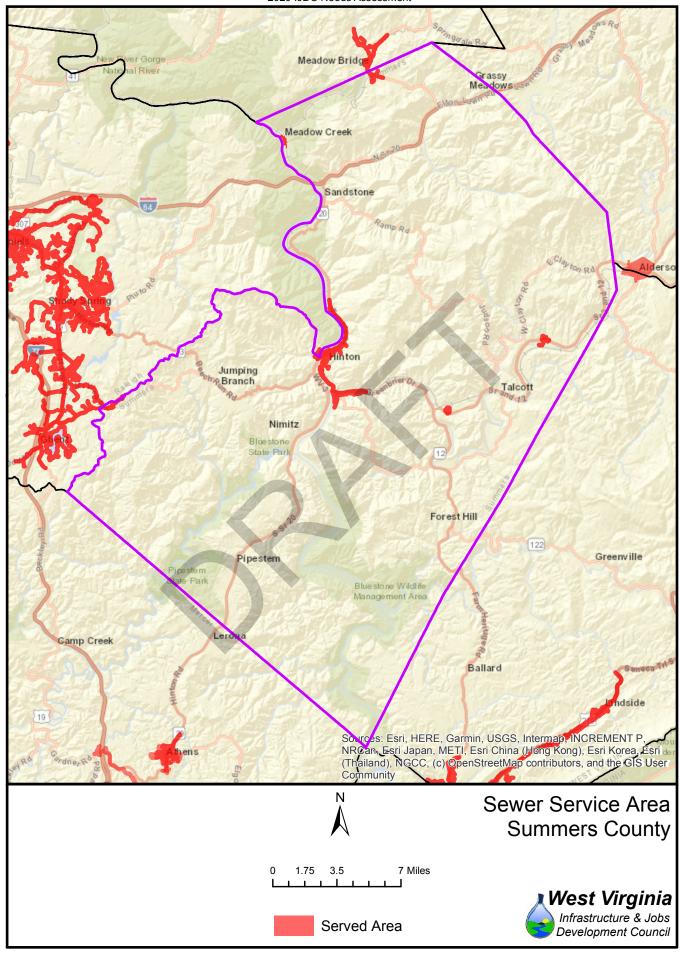

|
| 64<br>65          | 1,059<br>7,548  | 3,167<br>1,570   | 25%        | 75%<br>17% | 1,543            | 2,683            | 37%        | 63%<br>72% |  |
| 66                | 7,548           | 712              | 83%<br>91% | 17%<br>9%  | 2,519<br>6,581   | 6,599<br>1,297   | 28%<br>84% | 16%        |  |
| 67                | 4,614           | 3,867            | 54%        | 46%        | 6,046            | 2,435            | 71%        | 29%        |  |
| 37                | 7,014           | 3,007            | J4/0       | 40/0       | 0,040            | ۷,433            | / 170      | 2570       |  |





























Served Area