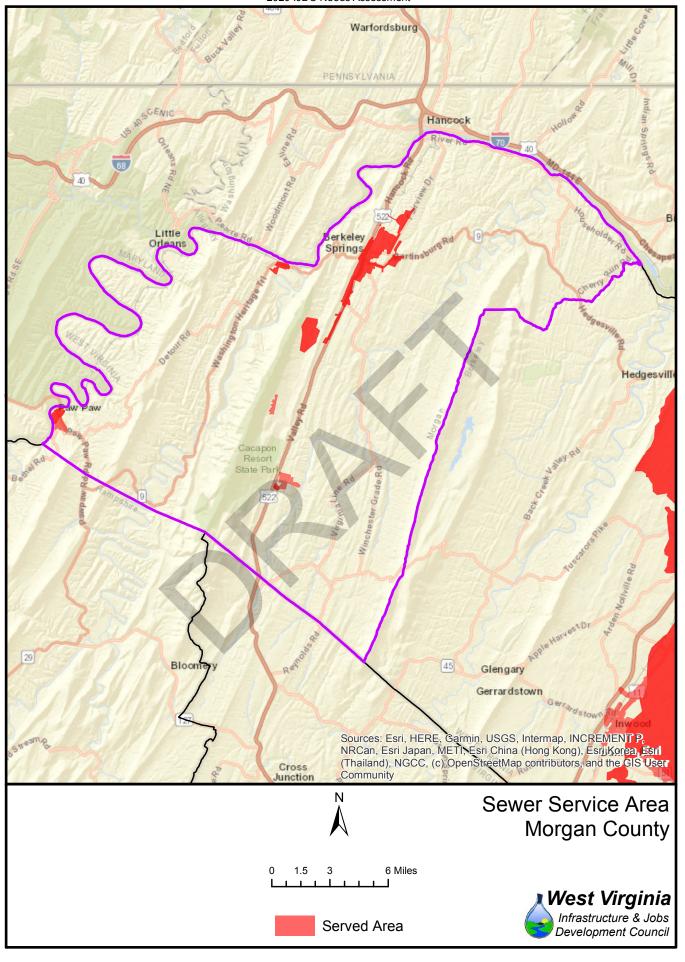

|                     | Water          |                  |            |            | Sewer            |                 |            |            |  |
|---------------------|----------------|------------------|------------|------------|------------------|-----------------|------------|------------|--|
| County              | Unserved       | Served           | % no       | % yes      | Unserved         | Served          | % no       | % yes      |  |
| Barbour             | 2,972          | 7,240            | 29%        | 71%        | 7,559            | 2,653           | 74%        | 26%        |  |
| Berkeley            | 7,915          | 18,192           | 30%        | 70%        | 12,633           | 13,474          | 48%        | 52%        |  |
| Boone               | 1,509          | 10,789           | 12%        | 88%        | 9,664            | 2,634           | 79%        | 21%        |  |
| Braxton             | 10,992         | 5,394            | 67%        | 33%        | 14,290           | 2,096           | 87%        | 13%        |  |
| Brooke              | 9,065          | 10,912           | 45%        | 55%        | 7,774            | 12,203          | 39%        | 61%        |  |
| Cabell              | 1,371          | 19,892           | 6%         | 94%        | 5,729            | 15,534          | 27%        | 73%        |  |
| Calhoun             | 1,633          | 1,089            | 60%        | 40%        | 2,212            | 510             | 81%        | 19%        |  |
| Clay                | 4,849          | 4,919            | 50%        | 50%        | 9,284            | 484             | 95%        | 5%         |  |
| Doddridge           | 7,321          | 1,784            | 80%        | 20%        | 8,396            | 709             | 92%        | 8%         |  |
| Fayette             | 4,850          | 18,714           | 21%        | 79%        | 11,178           | 12,386          | 47%        | 53%        |  |
| Gilmer              | 2,510          | 1,692            | 60%        | 40%        | 3,550            | 652             | 84%        | 16%        |  |
| Grant               | 3,712          | 4,169            | 47%        | 53%        | 6,008            | 1,873           | 76%        | 24%        |  |
| Greenbrier          | 12,290         | 9,750            | 56%        | 44%        | 11,264           | 10,776          | 51%        | 49%        |  |
| Hampshire           | 12,397         | 3,222            | 79%        | 21%        | 12,883           | 2,736           | 82%        | 18%        |  |
| Hancock             | 4,766          | 10,471           | 31%        | 69%        | 2,998            | 12,239          | 20%        | 80%        |  |
| Hardy               | 2,627          | 2,231            | 54%        | 46%        | 3,855            | 1,003           | 79%        | 21%        |  |
| Harrison            | 6,441          | 31,445           | 17%        | 83%        | 15,159           |                 | 40%        | 60%        |  |
| Jackson             | 9,369          | 6,506            | 59%        | 41%        | 9,954            | 5,921           | 63%        | 37%        |  |
| Jefferson           | 19,330         | 6,149            | 76%        | 24%        | 15,148           | 10,331          | 59%        | 41%        |  |
| Kanawha             | 15,156         | 83,909           | 15%        | 85%        | 19,052           | 80,013          | 19%        | 81%        |  |
| Lewis               | 8,166          | 12,322           | 40%        | 60%        | 14,314           | 6,174           | 70%        | 30%        |  |
| Lincoln             | 5,035          | 6,619            | 43%        | 57%        | 10,178           | 1,476           | 87%        | 13%        |  |
| Logan               | 3,153          | 21,827           | 13%        | 87%        | 20,026           | 4,954           | 80%        | 20%        |  |
| Marion              | 6,232          | 31,521           | 17%        | 83%        | 14,749           | 23,004          | 39%        | 61%        |  |
| Marshall            | 4,567          | 3,991            | 53%        | 47%        | 4,194            | 4,364           | 49%        | 51%        |  |
| Mason               | 2,542          | 4,927            | 34%        | 66%        | 5,146            | 2,323           | 69%        | 31%        |  |
| McDowell            | 7,017          | 13,764           | 34%        | 66%        | 16,880           | 3,901           | 81%        | 19%        |  |
| Mercer              | 7,154          | 26,689           | 21%        | 79%        | 15,052           | 18,791<br>4,273 | 44%<br>40% | 56%        |  |
| Mineral             | 4,420          | 2,747            | 62%        | 38%        | 2,894            |                 |            | 60%        |  |
| Mingo<br>Monongalia | 3,777<br>5,141 | 15,453<br>46,265 | 20%<br>10% | 80%<br>90% | 13,082<br>14,900 | 6,148<br>36,506 | 68%<br>29% | 32%<br>71% |  |
| Monroe              | 1,848          | 1,847            | 50%        | 50%        | 2,764            | 931             | 75%        | 25%        |  |
| Morgan              | 13,896         | 2,600            | 84%        | 16%        | 13,543           | 2,953           | 82%        | 18%        |  |
| Nicholas            | 4,334          | 12,721           | 25%        | 75%        | 12,449           | 4,606           |            | 27%        |  |
| Ohio                | 4,534          | 14,586           | 24%        | 76%        | 5,331            | 13,846          | 28%        | 72%        |  |
| Pendleton           | 4,016          |                  |            | 32%        |                  |                 |            |            |  |
| Pleasants           | 3,519          | 2,851            | 55%        | 45%        | 4,754            | 1,616           |            | 25%        |  |
| Pocahontas          | 6,668          | 1,653            | 80%        | 20%        | 6,915            | 1,406           |            | 17%        |  |
| Preston             | 3,778          | 4,853            | 44%        | 56%        | 6,332            | 2,299           |            | 27%        |  |
| Putnam              | 3,933          | 12,504           | 24%        | 76%        | 6,541            | 9,896           |            | 60%        |  |
| Raleigh             | 8,587          | 13,830           | 38%        | 62%        | 9,711            | 12,706          |            | 57%        |  |
| Randolph            | 11,432         | 5,497            | 68%        | 32%        | 10,230           |                 |            | 40%        |  |
| Ritchie             | 8,595          | 3,827            | 69%        | 31%        | 9,609            |                 |            | 23%        |  |
| Roane               | 9,771          | 6,820            | 59%        | 41%        | 14,560           |                 |            | 12%        |  |
| Summers             | 10,788         | 5,946            | 64%        | 36%        | 14,635           | 2,099           |            | 13%        |  |
| Taylor              | 947            | 3,176            | 23%        | 77%        | 2,748            |                 |            | 33%        |  |
| Tucker              | 5,991          | 2,495            | 71%        | 29%        | 5,881            | 2,605           |            | 31%        |  |
| Tyler               | 2,467          | 3,508            | 41%        | 59%        | 3,401            | 2,574           |            | 43%        |  |
| Upshur              | 3,455          | 10,373           | 25%        | 75%        | 9,095            | 4,733           |            | 34%        |  |
| Wayne               | 10,411         | 20,892           | 33%        | 67%        | 21,823           | 9,480           |            | 30%        |  |
| Webster             | 1,888          | 2,578            | 42%        | 58%        | 2,679            | 1,787           | 60%        | 40%        |  |
| Wetzel              | 5,439          | 4,115            | 57%        | 43%        | 4,720            |                 |            | 51%        |  |
| Wirt                | 3,492          | 3,086            | 53%        | 47%        | 5,305            | 1,273           |            | 19%        |  |
| Wood                | 23,469         | 19,243           | 55%        | 45%        | 8,818            |                 |            | 79%        |  |
| Wyoming             | 7,312          | 12,463           | 37%        | 63%        | 14,997           | 4,778           |            | 24%        |  |