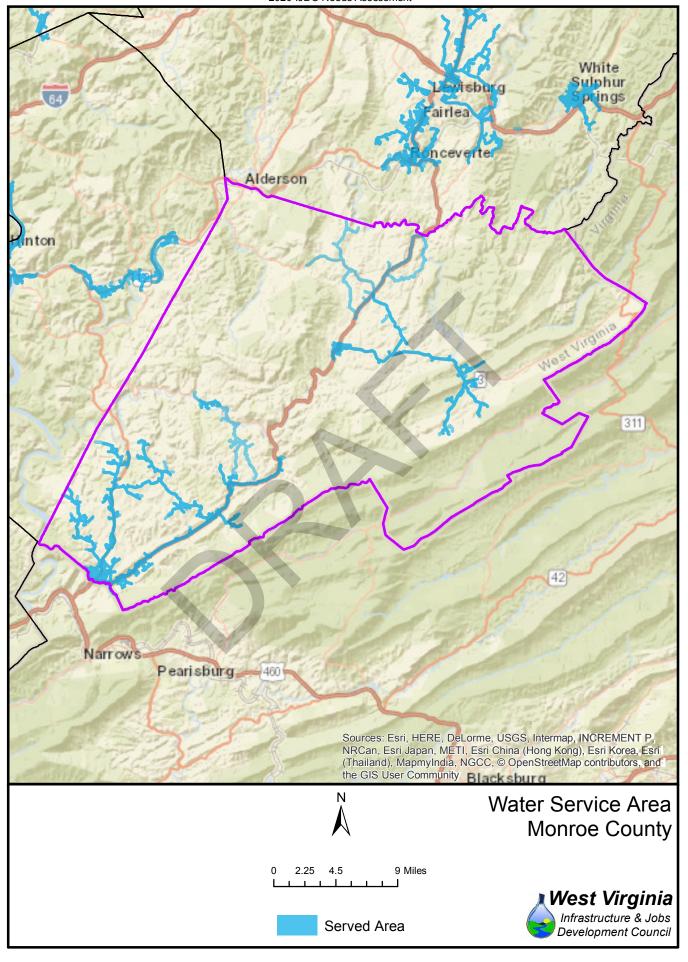

|                     | Water          |                  |            |            | Sewer            |                 |            |            |  |
|---------------------|----------------|------------------|------------|------------|------------------|-----------------|------------|------------|--|
| County              | Unserved       | Served           | % no       | % yes      | Unserved         | Served          | % no       | % yes      |  |
| Barbour             | 2,972          | 7,240            | 29%        | 71%        | 7,559            | 2,653           | 74%        | 26%        |  |
| Berkeley            | 7,915          | 18,192           | 30%        | 70%        | 12,633           | 13,474          | 48%        | 52%        |  |
| Boone               | 1,509          | 10,789           | 12%        | 88%        | 9,664            | 2,634           | 79%        | 21%        |  |
| Braxton             | 10,992         | 5,394            | 67%        | 33%        | 14,290           | 2,096           | 87%        | 13%        |  |
| Brooke              | 9,065          | 10,912           | 45%        | 55%        | 7,774            | 12,203          | 39%        | 61%        |  |
| Cabell              | 1,371          | 19,892           | 6%         | 94%        | 5,729            | 15,534          | 27%        | 73%        |  |
| Calhoun             | 1,633          | 1,089            | 60%        | 40%        | 2,212            | 510             | 81%        | 19%        |  |
| Clay                | 4,849          | 4,919            | 50%        | 50%        | 9,284            | 484             | 95%        | 5%         |  |
| Doddridge           | 7,321          | 1,784            | 80%        | 20%        | 8,396            | 709             | 92%        | 8%         |  |
| Fayette             | 4,850          | 18,714           | 21%        | 79%        | 11,178           | 12,386          | 47%        | 53%        |  |
| Gilmer              | 2,510          | 1,692            | 60%        | 40%        | 3,550            | 652             | 84%        | 16%        |  |
| Grant               | 3,712          | 4,169            | 47%        | 53%        | 6,008            | 1,873           | 76%        | 24%        |  |
| Greenbrier          | 12,290         | 9,750            | 56%        | 44%        | 11,264           | 10,776          | 51%        | 49%        |  |
| Hampshire           | 12,397         | 3,222            | 79%        | 21%        | 12,883           | 2,736           | 82%        | 18%        |  |
| Hancock             | 4,766          | 10,471           | 31%        | 69%        | 2,998            | 12,239          | 20%        | 80%        |  |
| Hardy               | 2,627          | 2,231            | 54%        | 46%        | 3,855            | 1,003           | 79%        | 21%        |  |
| Harrison            | 6,441          | 31,445           | 17%        | 83%        | 15,159           |                 | 40%        | 60%        |  |
| Jackson             | 9,369          | 6,506            | 59%        | 41%        | 9,954            | 5,921           | 63%        | 37%        |  |
| Jefferson           | 19,330         | 6,149            | 76%        | 24%        | 15,148           | 10,331          | 59%        | 41%        |  |
| Kanawha             | 15,156         | 83,909           | 15%        | 85%        | 19,052           | 80,013          | 19%        | 81%        |  |
| Lewis               | 8,166          | 12,322           | 40%        | 60%        | 14,314           | 6,174           | 70%        | 30%        |  |
| Lincoln             | 5,035          | 6,619            | 43%        | 57%        | 10,178           | 1,476           | 87%        | 13%        |  |
| Logan               | 3,153          | 21,827           | 13%        | 87%        | 20,026           | 4,954           | 80%        | 20%        |  |
| Marion              | 6,232          | 31,521           | 17%        | 83%        | 14,749           | 23,004          | 39%        | 61%        |  |
| Marshall            | 4,567          | 3,991            | 53%        | 47%        | 4,194            | 4,364           | 49%        | 51%        |  |
| Mason               | 2,542          | 4,927            | 34%        | 66%        | 5,146            | 2,323           | 69%        | 31%        |  |
| McDowell            | 7,017          | 13,764           | 34%        | 66%        | 16,880           | 3,901           | 81%        | 19%        |  |
| Mercer              | 7,154          | 26,689           | 21%        | 79%        | 15,052           | 18,791<br>4,273 | 44%<br>40% | 56%        |  |
| Mineral             | 4,420          | 2,747            | 62%        | 38%        | 2,894            |                 |            | 60%        |  |
| Mingo<br>Monongalia | 3,777<br>5,141 | 15,453<br>46,265 | 20%<br>10% | 80%<br>90% | 13,082<br>14,900 | 6,148<br>36,506 | 68%<br>29% | 32%<br>71% |  |
| Monroe              | 1,848          | 1,847            | 50%        | 50%        | 2,764            | 931             | 75%        | 25%        |  |
| Morgan              | 13,896         | 2,600            | 84%        | 16%        | 13,543           | 2,953           | 82%        | 18%        |  |
| Nicholas            | 4,334          | 12,721           | 25%        | 75%        | 12,449           | 4,606           |            | 27%        |  |
| Ohio                | 4,534          | 14,586           | 24%        | 76%        | 5,331            | 13,846          | 28%        | 72%        |  |
| Pendleton           | 4,016          |                  |            | 32%        |                  |                 |            |            |  |
| Pleasants           | 3,519          | 2,851            | 55%        | 45%        | 4,754            | 1,616           |            | 25%        |  |
| Pocahontas          | 6,668          | 1,653            | 80%        | 20%        | 6,915            | 1,406           |            | 17%        |  |
| Preston             | 3,778          | 4,853            | 44%        | 56%        | 6,332            | 2,299           |            | 27%        |  |
| Putnam              | 3,933          | 12,504           | 24%        | 76%        | 6,541            | 9,896           |            | 60%        |  |
| Raleigh             | 8,587          | 13,830           | 38%        | 62%        | 9,711            | 12,706          |            | 57%        |  |
| Randolph            | 11,432         | 5,497            | 68%        | 32%        | 10,230           |                 |            | 40%        |  |
| Ritchie             | 8,595          | 3,827            | 69%        | 31%        | 9,609            |                 |            | 23%        |  |
| Roane               | 9,771          | 6,820            | 59%        | 41%        | 14,560           |                 |            | 12%        |  |
| Summers             | 10,788         | 5,946            | 64%        | 36%        | 14,635           | 2,099           |            | 13%        |  |
| Taylor              | 947            | 3,176            | 23%        | 77%        | 2,748            |                 |            | 33%        |  |
| Tucker              | 5,991          | 2,495            | 71%        | 29%        | 5,881            | 2,605           |            | 31%        |  |
| Tyler               | 2,467          | 3,508            | 41%        | 59%        | 3,401            | 2,574           |            | 43%        |  |
| Upshur              | 3,455          | 10,373           | 25%        | 75%        | 9,095            | 4,733           |            | 34%        |  |
| Wayne               | 10,411         | 20,892           | 33%        | 67%        | 21,823           | 9,480           |            | 30%        |  |
| Webster             | 1,888          | 2,578            | 42%        | 58%        | 2,679            | 1,787           | 60%        | 40%        |  |
| Wetzel              | 5,439          | 4,115            | 57%        | 43%        | 4,720            |                 |            | 51%        |  |
| Wirt                | 3,492          | 3,086            | 53%        | 47%        | 5,305            | 1,273           |            | 19%        |  |
| Wood                | 23,469         | 19,243           | 55%        | 45%        | 8,818            |                 |            | 79%        |  |
| Wyoming             | 7,312          | 12,463           | 37%        | 63%        | 14,997           | 4,778           |            | 24%        |  |