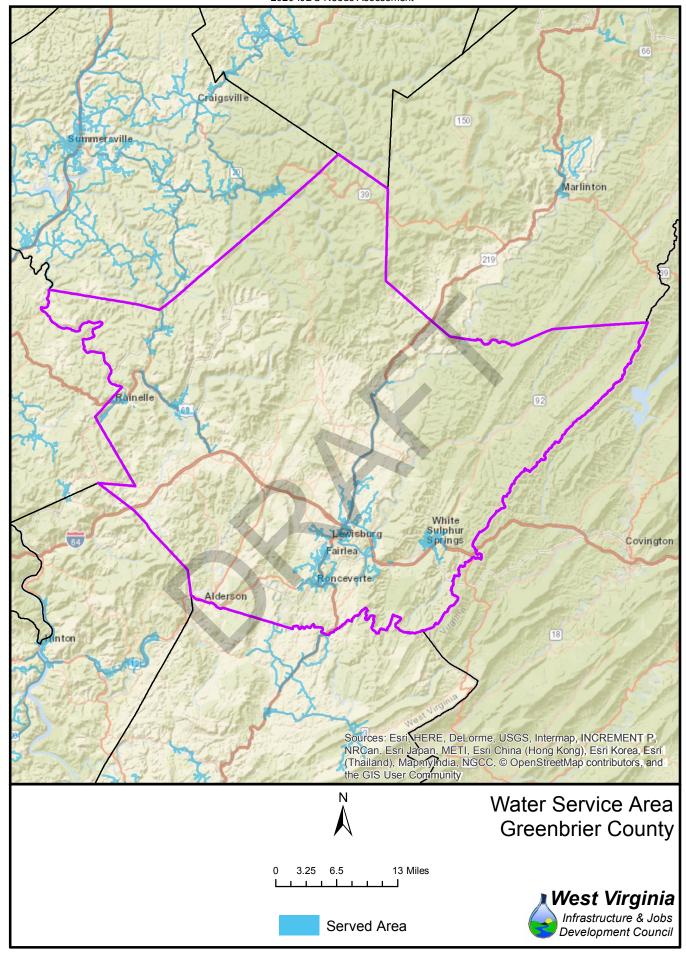

1,084           | 2,996            | 27%        | 73%        | 1,251            | 2,829            | 31%        | 69%        |  |
| 64<br>65          | 1,059<br>7,548  | 3,167<br>1,570   | 25%        | 75%<br>17% | 1,543            | 2,683            | 37%        | 63%<br>72% |  |
| 66                | 7,548           | 712              | 83%<br>91% | 17%<br>9%  | 2,519<br>6,581   | 6,599<br>1,297   | 28%<br>84% | 16%        |  |
| 67                | 4,614           | 3,867            | 54%        | 46%        | 6,046            | 2,435            | 71%        | 29%        |  |
| 37                | 7,014           | 3,007            | J4/0       | 40/0       | 0,040            | ۷,433            | / 170      | 2570       |  |





























Served Area