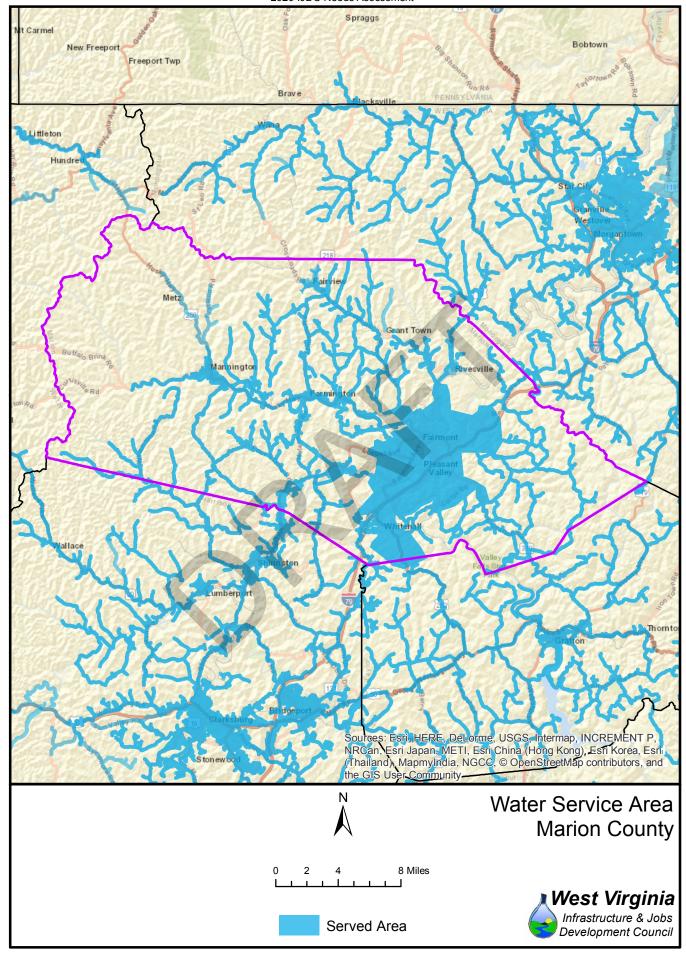

| 73%        | 1,251            | 2,829            | 31%        | 69%        |  |
| 64<br>65          | 1,059<br>7,548  | 3,167<br>1,570   | 25%        | 75%<br>17% | 1,543            | 2,683            | 37%        | 63%<br>72% |  |
| 66                | 7,548           | 712              | 83%<br>91% | 17%<br>9%  | 2,519<br>6,581   | 6,599<br>1,297   | 28%<br>84% | 16%        |  |
| 67                | 4,614           | 3,867            | 54%        | 46%        | 6,046            | 2,435            | 71%        | 29%        |  |
| 37                | 7,014           | 3,007            | J4/0       | 40/0       | 0,040            | ۷,433            | / 170      | 2570       |  |





























Served Area