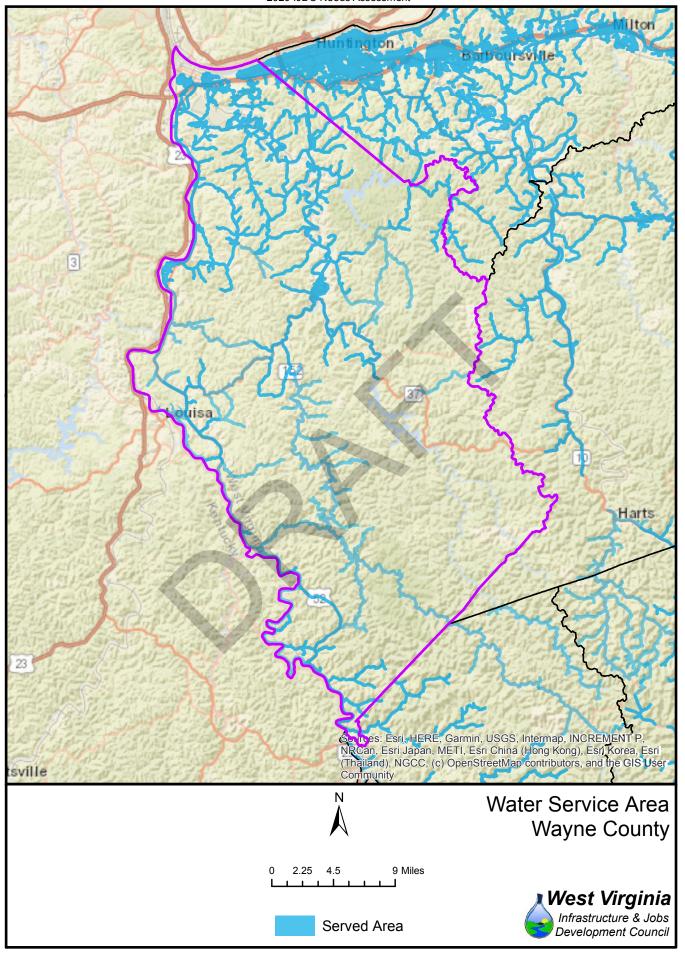

|                     | Water          |                  |            |            | Sewer            |                 |            |            |  |
|---------------------|----------------|------------------|------------|------------|------------------|-----------------|------------|------------|--|
| County              | Unserved       | Served           | % no       | % yes      | Unserved         | Served          | % no       | % yes      |  |
| Barbour             | 2,972          | 7,240            | 29%        | 71%        | 7,559            | 2,653           | 74%        | 26%        |  |
| Berkeley            | 7,915          | 18,192           | 30%        | 70%        | 12,633           | 13,474          | 48%        | 52%        |  |
| Boone               | 1,509          | 10,789           | 12%        | 88%        | 9,664            | 2,634           | 79%        | 21%        |  |
| Braxton             | 10,992         | 5,394            | 67%        | 33%        | 14,290           | 2,096           | 87%        | 13%        |  |
| Brooke              | 9,065          | 10,912           | 45%        | 55%        | 7,774            | 12,203          | 39%        | 61%        |  |
| Cabell              | 1,371          | 19,892           | 6%         | 94%        | 5,729            | 15,534          | 27%        | 73%        |  |
| Calhoun             | 1,633          | 1,089            | 60%        | 40%        | 2,212            | 510             | 81%        | 19%        |  |
| Clay                | 4,849          | 4,919            | 50%        | 50%        | 9,284            | 484             | 95%        | 5%         |  |
| Doddridge           | 7,321          | 1,784            | 80%        | 20%        | 8,396            | 709             | 92%        | 8%         |  |
| Fayette             | 4,850          | 18,714           | 21%        | 79%        | 11,178           | 12,386          | 47%        | 53%        |  |
| Gilmer              | 2,510          | 1,692            | 60%        | 40%        | 3,550            | 652             | 84%        | 16%        |  |
| Grant               | 3,712          | 4,169            | 47%        | 53%        | 6,008            | 1,873           | 76%        | 24%        |  |
| Greenbrier          | 12,290         | 9,750            | 56%        | 44%        | 11,264           | 10,776          | 51%        | 49%        |  |
| Hampshire           | 12,397         | 3,222            | 79%        | 21%        | 12,883           | 2,736           | 82%        | 18%        |  |
| Hancock             | 4,766          | 10,471           | 31%        | 69%        | 2,998            | 12,239          | 20%        | 80%        |  |
| Hardy               | 2,627          | 2,231            | 54%        | 46%        | 3,855            | 1,003           | 79%        | 21%        |  |
| Harrison            | 6,441          | 31,445           | 17%        | 83%        | 15,159           |                 | 40%        | 60%        |  |
| Jackson             | 9,369          | 6,506            | 59%        | 41%        | 9,954            | 5,921           | 63%        | 37%        |  |
| Jefferson           | 19,330         | 6,149            | 76%        | 24%        | 15,148           | 10,331          | 59%        | 41%        |  |
| Kanawha             | 15,156         | 83,909           | 15%        | 85%        | 19,052           | 80,013          | 19%        | 81%        |  |
| Lewis               | 8,166          | 12,322           | 40%        | 60%        | 14,314           | 6,174           | 70%        | 30%        |  |
| Lincoln             | 5,035          | 6,619            | 43%        | 57%        | 10,178           | 1,476           | 87%        | 13%        |  |
| Logan               | 3,153          | 21,827           | 13%        | 87%        | 20,026           | 4,954           | 80%        | 20%        |  |
| Marion              | 6,232          | 31,521           | 17%        | 83%        | 14,749           | 23,004          | 39%        | 61%        |  |
| Marshall            | 4,567          | 3,991            | 53%        | 47%        | 4,194            | 4,364           | 49%        | 51%        |  |
| Mason               | 2,542          | 4,927            | 34%        | 66%        | 5,146            | 2,323           | 69%        | 31%        |  |
| McDowell            | 7,017          | 13,764           | 34%        | 66%        | 16,880           | 3,901           | 81%        | 19%        |  |
| Mercer              | 7,154          | 26,689           | 21%        | 79%        | 15,052           | 18,791<br>4,273 | 44%<br>40% | 56%        |  |
| Mineral             | 4,420          | 2,747            | 62%        | 38%        | 2,894            |                 |            | 60%        |  |
| Mingo<br>Monongalia | 3,777<br>5,141 | 15,453<br>46,265 | 20%<br>10% | 80%<br>90% | 13,082<br>14,900 | 6,148<br>36,506 | 68%<br>29% | 32%<br>71% |  |
| Monroe              | 1,848          | 1,847            | 50%        | 50%        | 2,764            | 931             | 75%        | 25%        |  |
| Morgan              | 13,896         | 2,600            | 84%        | 16%        | 13,543           | 2,953           | 82%        | 18%        |  |
| Nicholas            | 4,334          | 12,721           | 25%        | 75%        | 12,449           | 4,606           |            | 27%        |  |
| Ohio                | 4,534          | 14,586           | 24%        | 76%        | 5,331            | 13,846          | 28%        | 72%        |  |
| Pendleton           | 4,016          |                  |            | 32%        |                  |                 |            |            |  |
| Pleasants           | 3,519          | 2,851            | 55%        | 45%        | 4,754            | 1,616           |            | 25%        |  |
| Pocahontas          | 6,668          | 1,653            | 80%        | 20%        | 6,915            | 1,406           |            | 17%        |  |
| Preston             | 3,778          | 4,853            | 44%        | 56%        | 6,332            | 2,299           |            | 27%        |  |
| Putnam              | 3,933          | 12,504           | 24%        | 76%        | 6,541            | 9,896           |            | 60%        |  |
| Raleigh             | 8,587          | 13,830           | 38%        | 62%        | 9,711            | 12,706          |            | 57%        |  |
| Randolph            | 11,432         | 5,497            | 68%        | 32%        | 10,230           |                 |            | 40%        |  |
| Ritchie             | 8,595          | 3,827            | 69%        | 31%        | 9,609            |                 |            | 23%        |  |
| Roane               | 9,771          | 6,820            | 59%        | 41%        | 14,560           |                 |            | 12%        |  |
| Summers             | 10,788         | 5,946            | 64%        | 36%        | 14,635           | 2,099           |            | 13%        |  |
| Taylor              | 947            | 3,176            | 23%        | 77%        | 2,748            |                 |            | 33%        |  |
| Tucker              | 5,991          | 2,495            | 71%        | 29%        | 5,881            | 2,605           |            | 31%        |  |
| Tyler               | 2,467          | 3,508            | 41%        | 59%        | 3,401            | 2,574           |            | 43%        |  |
| Upshur              | 3,455          | 10,373           | 25%        | 75%        | 9,095            | 4,733           |            | 34%        |  |
| Wayne               | 10,411         | 20,892           | 33%        | 67%        | 21,823           | 9,480           |            | 30%        |  |
| Webster             | 1,888          | 2,578            | 42%        | 58%        | 2,679            | 1,787           | 60%        | 40%        |  |
| Wetzel              | 5,439          | 4,115            | 57%        | 43%        | 4,720            |                 |            | 51%        |  |
| Wirt                | 3,492          | 3,086            | 53%        | 47%        | 5,305            | 1,273           |            | 19%        |  |
| Wood                | 23,469         | 19,243           | 55%        | 45%        | 8,818            |                 |            | 79%        |  |
| Wyoming             | 7,312          | 12,463           | 37%        | 63%        | 14,997           | 4,778           |            | 24%        |  |

Served Area