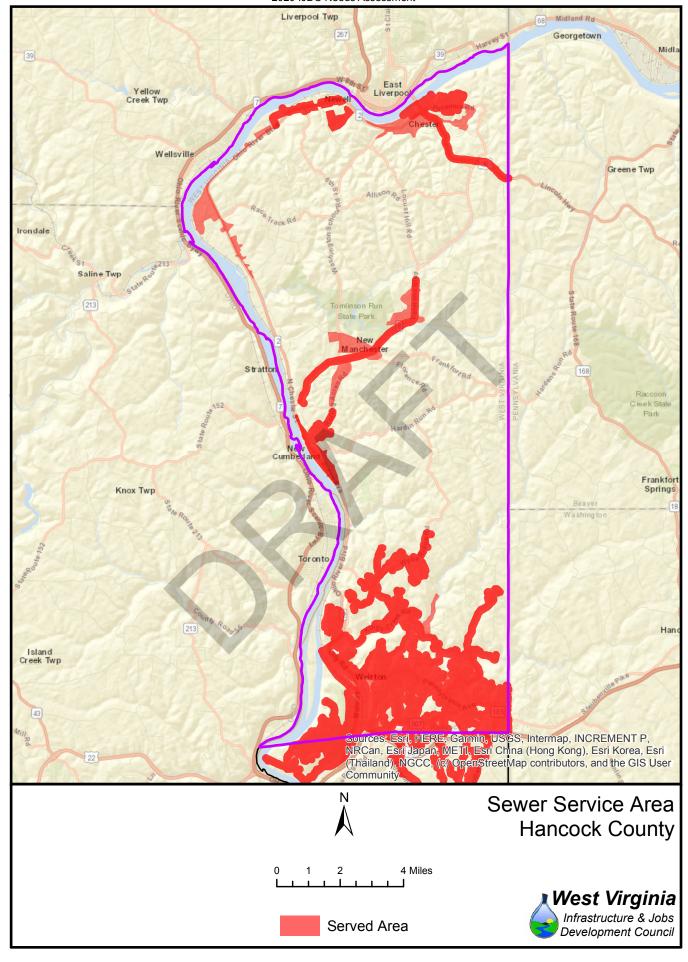

| 2,996            | 27%        | 73%        | 1,251            | 2,829            | 31%        | 69%        |  |
| 64<br>65          | 1,059<br>7,548  | 3,167<br>1,570   | 25%        | 75%<br>17% | 1,543            | 2,683            | 37%        | 63%<br>72% |  |
| 66                | 7,548           | 712              | 83%<br>91% | 17%<br>9%  | 2,519<br>6,581   | 6,599<br>1,297   | 28%<br>84% | 16%        |  |
| 67                | 4,614           | 3,867            | 54%        | 46%        | 6,046            | 2,435            | 71%        | 29%        |  |
| 37                | 7,014           | 3,007            | J4/0       | 40/0       | 0,040            | ۷,433            | / 170      | 2570       |  |





























Served Area