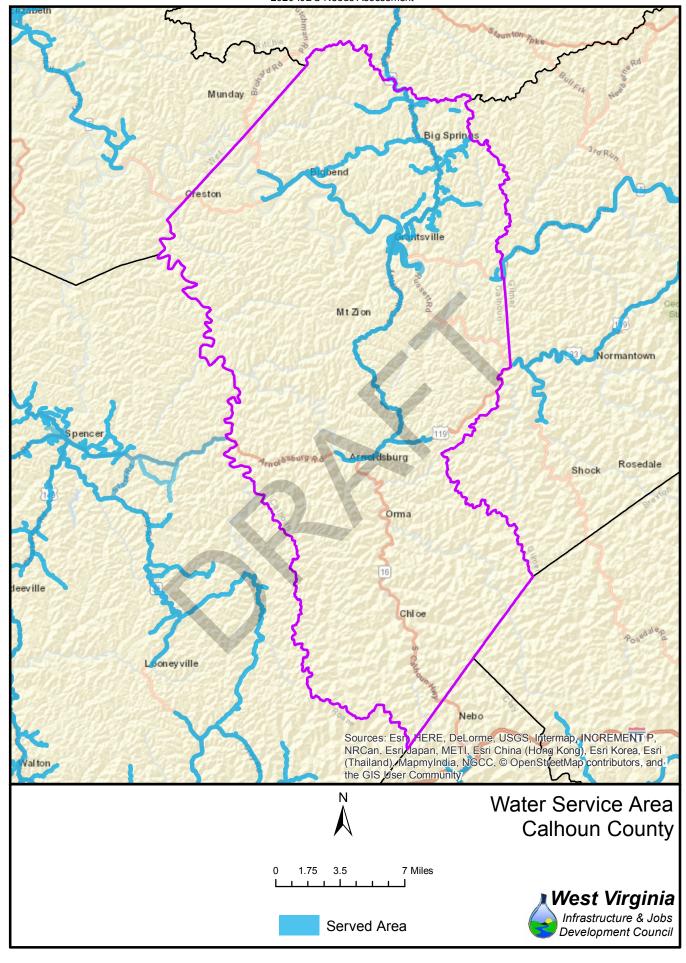

|  |
| 63                | 1,084           | 2,996            | 27%        | 73%        | 1,251            | 2,829            | 31%        | 69%        |  |
| 64<br>65          | 1,059<br>7,548  | 3,167<br>1,570   | 25%        | 75%<br>17% | 1,543            | 2,683            | 37%        | 63%<br>72% |  |
| 66                | 7,548           | 712              | 83%<br>91% | 17%<br>9%  | 2,519<br>6,581   | 6,599<br>1,297   | 28%<br>84% | 16%        |  |
| 67                | 4,614           | 3,867            | 54%        | 46%        | 6,046            | 2,435            | 71%        | 29%        |  |
| 37                | 7,014           | 3,007            | J4/0       | 40/0       | 0,040            | ۷,433            | / 170      | 2570       |  |





























Served Area