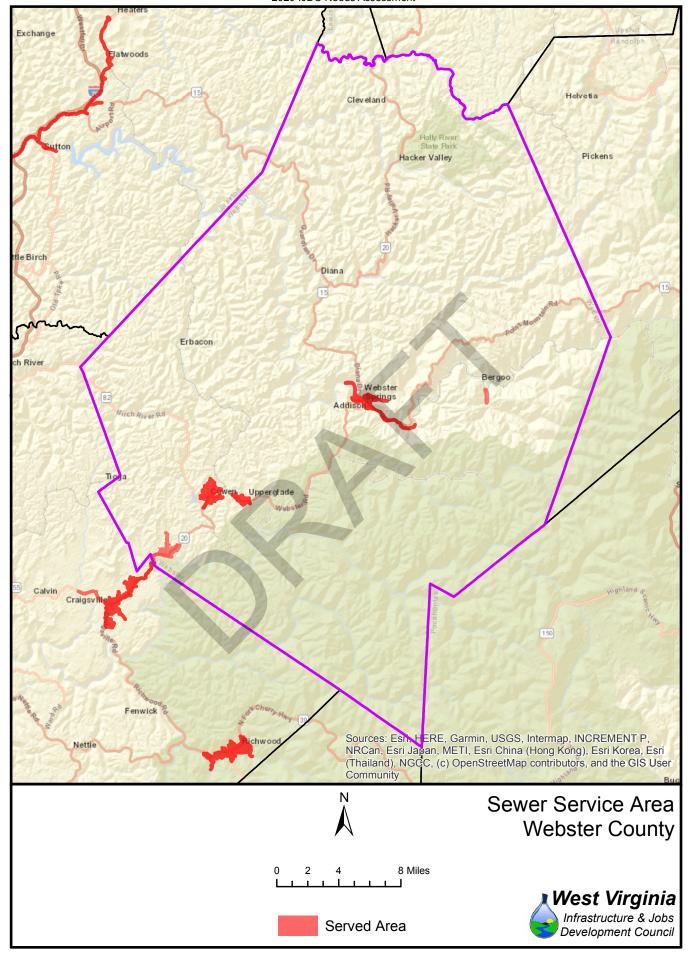

|                     | Water          |                  |            |            | Sewer            |                 |            |            |  |
|---------------------|----------------|------------------|------------|------------|------------------|-----------------|------------|------------|--|
| County              | Unserved       | Served           | % no       | % yes      | Unserved         | Served          | % no       | % yes      |  |
| Barbour             | 2,972          | 7,240            | 29%        | 71%        | 7,559            | 2,653           | 74%        | 26%        |  |
| Berkeley            | 7,915          | 18,192           | 30%        | 70%        | 12,633           | 13,474          | 48%        | 52%        |  |
| Boone               | 1,509          | 10,789           | 12%        | 88%        | 9,664            | 2,634           | 79%        | 21%        |  |
| Braxton             | 10,992         | 5,394            | 67%        | 33%        | 14,290           | 2,096           | 87%        | 13%        |  |
| Brooke              | 9,065          | 10,912           | 45%        | 55%        | 7,774            | 12,203          | 39%        | 61%        |  |
| Cabell              | 1,371          | 19,892           | 6%         | 94%        | 5,729            | 15,534          | 27%        | 73%        |  |
| Calhoun             | 1,633          | 1,089            | 60%        | 40%        | 2,212            | 510             | 81%        | 19%        |  |
| Clay                | 4,849          | 4,919            | 50%        | 50%        | 9,284            | 484             | 95%        | 5%         |  |
| Doddridge           | 7,321          | 1,784            | 80%        | 20%        | 8,396            | 709             | 92%        | 8%         |  |
| Fayette             | 4,850          | 18,714           | 21%        | 79%        | 11,178           | 12,386          | 47%        | 53%        |  |
| Gilmer              | 2,510          | 1,692            | 60%        | 40%        | 3,550            | 652             | 84%        | 16%        |  |
| Grant               | 3,712          | 4,169            | 47%        | 53%        | 6,008            | 1,873           | 76%        | 24%        |  |
| Greenbrier          | 12,290         | 9,750            | 56%        | 44%        | 11,264           | 10,776          | 51%        | 49%        |  |
| Hampshire           | 12,397         | 3,222            | 79%        | 21%        | 12,883           | 2,736           | 82%        | 18%        |  |
| Hancock             | 4,766          | 10,471           | 31%        | 69%        | 2,998            | 12,239          | 20%        | 80%        |  |
| Hardy               | 2,627          | 2,231            | 54%        | 46%        | 3,855            | 1,003           | 79%        | 21%        |  |
| Harrison            | 6,441          | 31,445           | 17%        | 83%        | 15,159           |                 | 40%        | 60%        |  |
| Jackson             | 9,369          | 6,506            | 59%        | 41%        | 9,954            | 5,921           | 63%        | 37%        |  |
| Jefferson           | 19,330         | 6,149            | 76%        | 24%        | 15,148           | 10,331          | 59%        | 41%        |  |
| Kanawha             | 15,156         | 83,909           | 15%        | 85%        | 19,052           | 80,013          | 19%        | 81%        |  |
| Lewis               | 8,166          | 12,322           | 40%        | 60%        | 14,314           | 6,174           | 70%        | 30%        |  |
| Lincoln             | 5,035          | 6,619            | 43%        | 57%        | 10,178           | 1,476           | 87%        | 13%        |  |
| Logan               | 3,153          | 21,827           | 13%        | 87%        | 20,026           | 4,954           | 80%        | 20%        |  |
| Marion              | 6,232          | 31,521           | 17%        | 83%        | 14,749           | 23,004          | 39%        | 61%        |  |
| Marshall            | 4,567          | 3,991            | 53%        | 47%        | 4,194            | 4,364           | 49%        | 51%        |  |
| Mason               | 2,542          | 4,927            | 34%        | 66%        | 5,146            | 2,323           | 69%        | 31%        |  |
| McDowell            | 7,017          | 13,764           | 34%        | 66%        | 16,880           | 3,901           | 81%        | 19%        |  |
| Mercer              | 7,154          | 26,689           | 21%        | 79%        | 15,052           | 18,791<br>4,273 | 44%<br>40% | 56%        |  |
| Mineral             | 4,420          | 2,747            | 62%        | 38%        | 2,894            |                 |            | 60%        |  |
| Mingo<br>Monongalia | 3,777<br>5,141 | 15,453<br>46,265 | 20%<br>10% | 80%<br>90% | 13,082<br>14,900 | 6,148<br>36,506 | 68%<br>29% | 32%<br>71% |  |
| Monroe              | 1,848          | 1,847            | 50%        | 50%        | 2,764            | 931             | 75%        | 25%        |  |
| Morgan              | 13,896         | 2,600            | 84%        | 16%        | 13,543           | 2,953           | 82%        | 18%        |  |
| Nicholas            | 4,334          | 12,721           | 25%        | 75%        | 12,449           | 4,606           |            | 27%        |  |
| Ohio                | 4,534          | 14,586           | 24%        | 76%        | 5,331            | 13,846          | 28%        | 72%        |  |
| Pendleton           | 4,016          |                  |            | 32%        |                  |                 |            |            |  |
| Pleasants           | 3,519          | 2,851            | 55%        | 45%        | 4,754            | 1,616           |            | 25%        |  |
| Pocahontas          | 6,668          | 1,653            | 80%        | 20%        | 6,915            | 1,406           |            | 17%        |  |
| Preston             | 3,778          | 4,853            | 44%        | 56%        | 6,332            | 2,299           |            | 27%        |  |
| Putnam              | 3,933          | 12,504           | 24%        | 76%        | 6,541            | 9,896           |            | 60%        |  |
| Raleigh             | 8,587          | 13,830           | 38%        | 62%        | 9,711            | 12,706          |            | 57%        |  |
| Randolph            | 11,432         | 5,497            | 68%        | 32%        | 10,230           |                 |            | 40%        |  |
| Ritchie             | 8,595          | 3,827            | 69%        | 31%        | 9,609            |                 |            | 23%        |  |
| Roane               | 9,771          | 6,820            | 59%        | 41%        | 14,560           |                 |            | 12%        |  |
| Summers             | 10,788         | 5,946            | 64%        | 36%        | 14,635           | 2,099           |            | 13%        |  |
| Taylor              | 947            | 3,176            | 23%        | 77%        | 2,748            |                 |            | 33%        |  |
| Tucker              | 5,991          | 2,495            | 71%        | 29%        | 5,881            | 2,605           |            | 31%        |  |
| Tyler               | 2,467          | 3,508            | 41%        | 59%        | 3,401            | 2,574           |            | 43%        |  |
| Upshur              | 3,455          | 10,373           | 25%        | 75%        | 9,095            | 4,733           |            | 34%        |  |
| Wayne               | 10,411         | 20,892           | 33%        | 67%        | 21,823           | 9,480           |            | 30%        |  |
| Webster             | 1,888          | 2,578            | 42%        | 58%        | 2,679            | 1,787           | 60%        | 40%        |  |
| Wetzel              | 5,439          | 4,115            | 57%        | 43%        | 4,720            |                 |            | 51%        |  |
| Wirt                | 3,492          | 3,086            | 53%        | 47%        | 5,305            | 1,273           |            | 19%        |  |
| Wood                | 23,469         | 19,243           | 55%        | 45%        | 8,818            |                 |            | 79%        |  |
| Wyoming             | 7,312          | 12,463           | 37%        | 63%        | 14,997           | 4,778           |            | 24%        |  |

Served Area