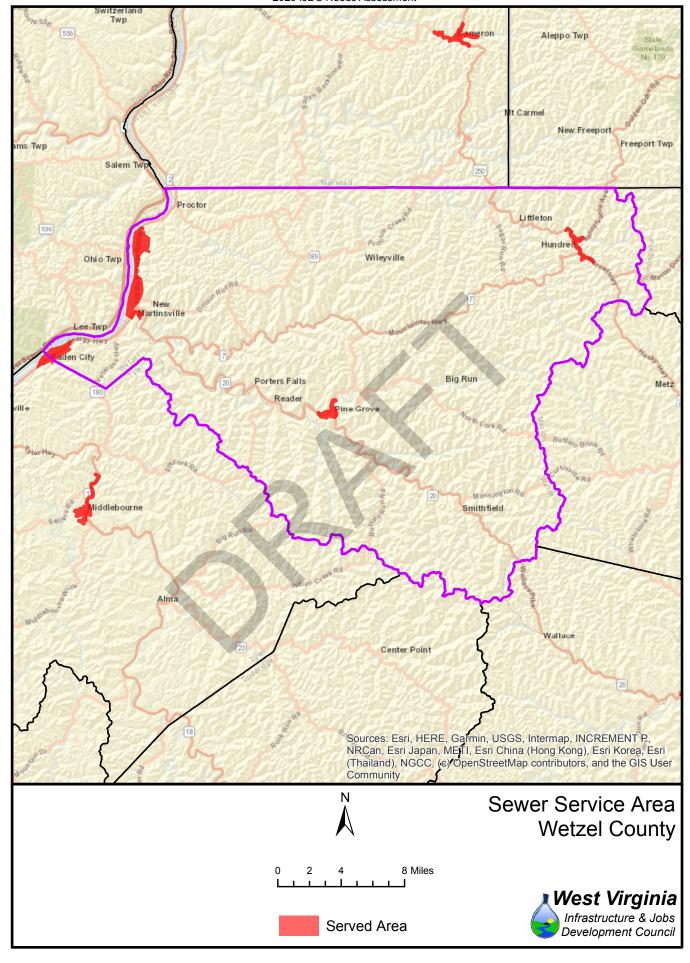

059<br>7,548  | 3,167<br>1,570   | 25%        | 75%<br>17% | 1,543            | 2,683            | 37%        | 63%<br>72% |  |
| 66                | 7,548           | 712              | 83%<br>91% | 17%<br>9%  | 2,519<br>6,581   | 6,599<br>1,297   | 28%<br>84% | 16%        |  |
| 67                | 4,614           | 3,867            | 54%        | 46%        | 6,046            | 2,435            | 71%        | 29%        |  |
| 37                | 7,014           | 3,007            | J4/0       | 40/0       | 0,040            | ۷,433            | / 170      | 2570       |  |





























Served Area