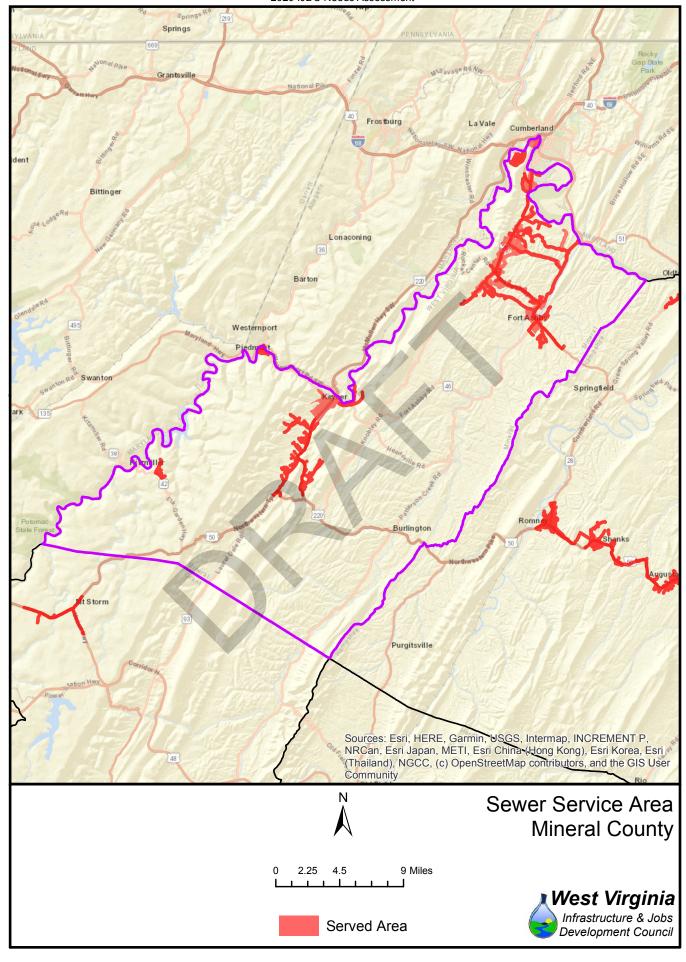

1,251            | 2,829            | 31%        | 69%        |  |
| 64<br>65          | 1,059<br>7,548  | 3,167<br>1,570   | 25%        | 75%<br>17% | 1,543            | 2,683            | 37%        | 63%<br>72% |  |
| 66                | 7,548           | 712              | 83%<br>91% | 17%<br>9%  | 2,519<br>6,581   | 6,599<br>1,297   | 28%<br>84% | 16%        |  |
| 67                | 4,614           | 3,867            | 54%        | 46%        | 6,046            | 2,435            | 71%        | 29%        |  |
| 37                | 7,014           | 3,007            | J4/0       | 40/0       | 0,040            | ۷,433            | / 170      | 2570       |  |





























Served Area