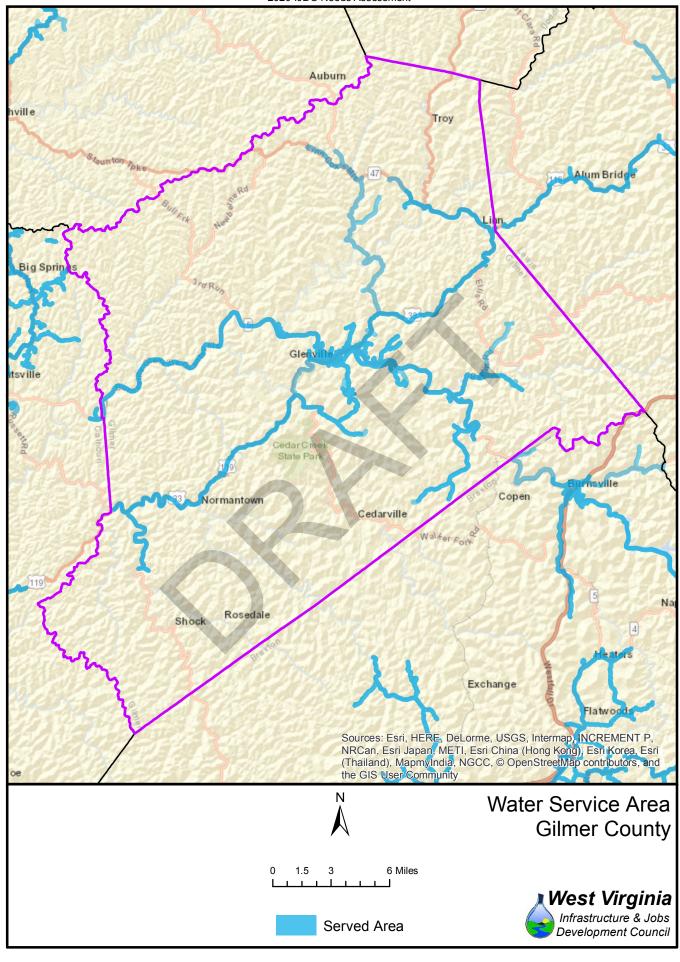

|                     | Water          |                  |            |            | Sewer            |                 |            |            |  |
|---------------------|----------------|------------------|------------|------------|------------------|-----------------|------------|------------|--|
| County              | Unserved       | Served           | % no       | % yes      | Unserved         | Served          | % no       | % yes      |  |
| Barbour             | 2,972          | 7,240            | 29%        | 71%        | 7,559            | 2,653           | 74%        | 26%        |  |
| Berkeley            | 7,915          | 18,192           | 30%        | 70%        | 12,633           | 13,474          | 48%        | 52%        |  |
| Boone               | 1,509          | 10,789           | 12%        | 88%        | 9,664            | 2,634           | 79%        | 21%        |  |
| Braxton             | 10,992         | 5,394            | 67%        | 33%        | 14,290           | 2,096           | 87%        | 13%        |  |
| Brooke              | 9,065          | 10,912           | 45%        | 55%        | 7,774            | 12,203          | 39%        | 61%        |  |
| Cabell              | 1,371          | 19,892           | 6%         | 94%        | 5,729            | 15,534          | 27%        | 73%        |  |
| Calhoun             | 1,633          | 1,089            | 60%        | 40%        | 2,212            | 510             | 81%        | 19%        |  |
| Clay                | 4,849          | 4,919            | 50%        | 50%        | 9,284            | 484             | 95%        | 5%         |  |
| Doddridge           | 7,321          | 1,784            | 80%        | 20%        | 8,396            | 709             | 92%        | 8%         |  |
| Fayette             | 4,850          | 18,714           | 21%        | 79%        | 11,178           | 12,386          | 47%        | 53%        |  |
| Gilmer              | 2,510          | 1,692            | 60%        | 40%        | 3,550            | 652             | 84%        | 16%        |  |
| Grant               | 3,712          | 4,169            | 47%        | 53%        | 6,008            | 1,873           | 76%        | 24%        |  |
| Greenbrier          | 12,290         | 9,750            | 56%        | 44%        | 11,264           | 10,776          | 51%        | 49%        |  |
| Hampshire           | 12,397         | 3,222            | 79%        | 21%        | 12,883           | 2,736           | 82%        | 18%        |  |
| Hancock             | 4,766          | 10,471           | 31%        | 69%        | 2,998            | 12,239          | 20%        | 80%        |  |
| Hardy               | 2,627          | 2,231            | 54%        | 46%        | 3,855            | 1,003           | 79%        | 21%        |  |
| Harrison            | 6,441          | 31,445           | 17%        | 83%        | 15,159           |                 | 40%        | 60%        |  |
| Jackson             | 9,369          | 6,506            | 59%        | 41%        | 9,954            | 5,921           | 63%        | 37%        |  |
| Jefferson           | 19,330         | 6,149            | 76%        | 24%        | 15,148           | 10,331          | 59%        | 41%        |  |
| Kanawha             | 15,156         | 83,909           | 15%        | 85%        | 19,052           | 80,013          | 19%        | 81%        |  |
| Lewis               | 8,166          | 12,322           | 40%        | 60%        | 14,314           | 6,174           | 70%        | 30%        |  |
| Lincoln             | 5,035          | 6,619            | 43%        | 57%        | 10,178           | 1,476           | 87%        | 13%        |  |
| Logan               | 3,153          | 21,827           | 13%        | 87%        | 20,026           | 4,954           | 80%        | 20%        |  |
| Marion              | 6,232          | 31,521           | 17%        | 83%        | 14,749           | 23,004          | 39%        | 61%        |  |
| Marshall            | 4,567          | 3,991            | 53%        | 47%        | 4,194            | 4,364           | 49%        | 51%        |  |
| Mason               | 2,542          | 4,927            | 34%        | 66%        | 5,146            | 2,323           | 69%        | 31%        |  |
| McDowell            | 7,017          | 13,764           | 34%        | 66%        | 16,880           | 3,901           | 81%        | 19%        |  |
| Mercer              | 7,154          | 26,689           | 21%        | 79%        | 15,052           | 18,791<br>4,273 | 44%<br>40% | 56%        |  |
| Mineral             | 4,420          | 2,747            | 62%        | 38%        | 2,894            |                 |            | 60%        |  |
| Mingo<br>Monongalia | 3,777<br>5,141 | 15,453<br>46,265 | 20%<br>10% | 80%<br>90% | 13,082<br>14,900 | 6,148<br>36,506 | 68%<br>29% | 32%<br>71% |  |
| Monroe              | 1,848          | 1,847            | 50%        | 50%        | 2,764            | 931             | 75%        | 25%        |  |
| Morgan              | 13,896         | 2,600            | 84%        | 16%        | 13,543           | 2,953           | 82%        | 18%        |  |
| Nicholas            | 4,334          | 12,721           | 25%        | 75%        | 12,449           | 4,606           |            | 27%        |  |
| Ohio                | 4,534          | 14,586           | 24%        | 76%        | 5,331            | 13,846          | 28%        | 72%        |  |
| Pendleton           | 4,016          |                  |            | 32%        |                  |                 |            |            |  |
| Pleasants           | 3,519          | 2,851            | 55%        | 45%        | 4,754            | 1,616           |            | 25%        |  |
| Pocahontas          | 6,668          | 1,653            | 80%        | 20%        | 6,915            | 1,406           |            | 17%        |  |
| Preston             | 3,778          | 4,853            | 44%        | 56%        | 6,332            | 2,299           |            | 27%        |  |
| Putnam              | 3,933          | 12,504           | 24%        | 76%        | 6,541            | 9,896           |            | 60%        |  |
| Raleigh             | 8,587          | 13,830           | 38%        | 62%        | 9,711            | 12,706          |            | 57%        |  |
| Randolph            | 11,432         | 5,497            | 68%        | 32%        | 10,230           |                 |            | 40%        |  |
| Ritchie             | 8,595          | 3,827            | 69%        | 31%        | 9,609            |                 |            | 23%        |  |
| Roane               | 9,771          | 6,820            | 59%        | 41%        | 14,560           |                 |            | 12%        |  |
| Summers             | 10,788         | 5,946            | 64%        | 36%        | 14,635           | 2,099           |            | 13%        |  |
| Taylor              | 947            | 3,176            | 23%        | 77%        | 2,748            |                 |            | 33%        |  |
| Tucker              | 5,991          | 2,495            | 71%        | 29%        | 5,881            | 2,605           |            | 31%        |  |
| Tyler               | 2,467          | 3,508            | 41%        | 59%        | 3,401            | 2,574           |            | 43%        |  |
| Upshur              | 3,455          | 10,373           | 25%        | 75%        | 9,095            | 4,733           |            | 34%        |  |
| Wayne               | 10,411         | 20,892           | 33%        | 67%        | 21,823           | 9,480           |            | 30%        |  |
| Webster             | 1,888          | 2,578            | 42%        | 58%        | 2,679            | 1,787           | 60%        | 40%        |  |
| Wetzel              | 5,439          | 4,115            | 57%        | 43%        | 4,720            |                 |            | 51%        |  |
| Wirt                | 3,492          | 3,086            | 53%        | 47%        | 5,305            | 1,273           |            | 19%        |  |
| Wood                | 23,469         | 19,243           | 55%        | 45%        | 8,818            |                 |            | 79%        |  |
| Wyoming             | 7,312          | 12,463           | 37%        | 63%        | 14,997           | 4,778           |            | 24%        |  |

Served Area