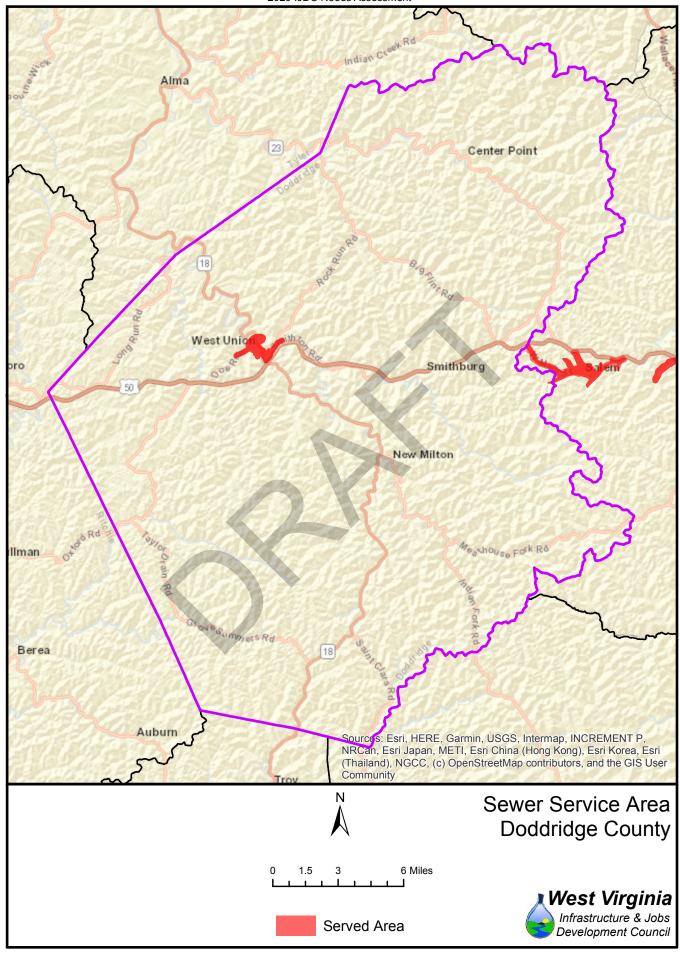

| 1,084           | 2,996            | 27%        | 73%        | 1,251            | 2,829            | 31%        | 69%        |  |
| 64<br>65          | 1,059<br>7,548  | 3,167<br>1,570   | 25%        | 75%<br>17% | 1,543            | 2,683            | 37%        | 63%<br>72% |  |
| 66                | 7,548           | 712              | 83%<br>91% | 17%<br>9%  | 2,519<br>6,581   | 6,599<br>1,297   | 28%<br>84% | 16%        |  |
| 67                | 4,614           | 3,867            | 54%        | 46%        | 6,046            | 2,435            | 71%        | 29%        |  |
| 37                | 7,014           | 3,007            | J4/0       | 40/0       | 0,040            | ۷,433            | / 170      | 2570       |  |





























Served Area