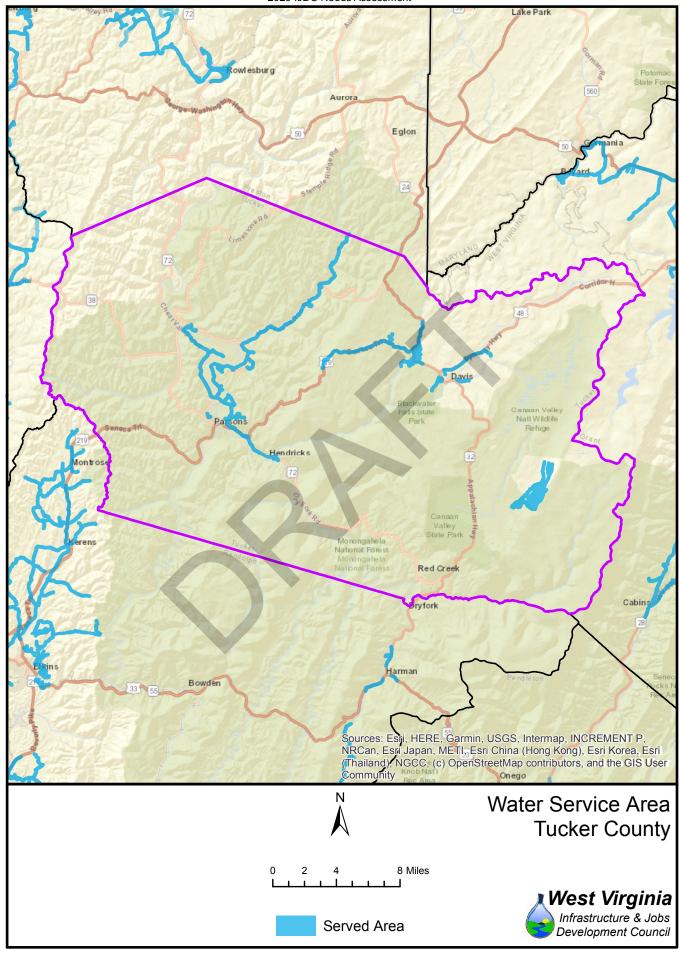

r>65          | 1,059<br>7,548  | 3,167<br>1,570   | 25%        | 75%<br>17% | 1,543            | 2,683            | 37%        | 63%<br>72% |  |
| 66                | 7,548           | 712              | 83%<br>91% | 17%<br>9%  | 2,519<br>6,581   | 6,599<br>1,297   | 28%<br>84% | 16%        |  |
| 67                | 4,614           | 3,867            | 54%        | 46%        | 6,046            | 2,435            | 71%        | 29%        |  |
| 37                | 7,014           | 3,007            | J4/0       | 40/0       | 0,040            | ۷,433            | / 170      | 2570       |  |





























Served Area