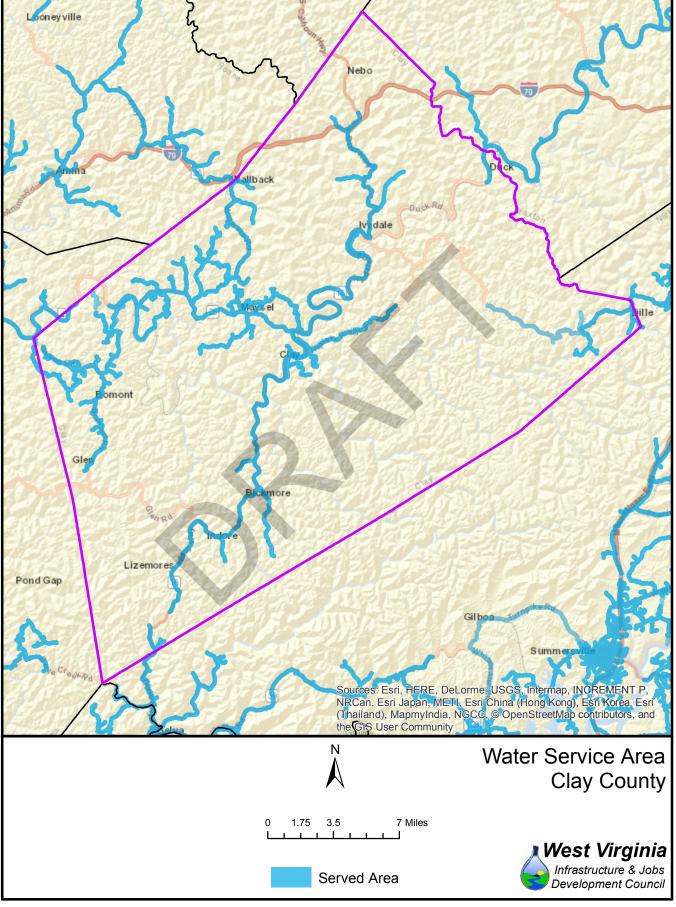

63                | 1,084           | 2,996            | 27%        | 73%        | 1,251            | 2,829            | 31%        | 69%        |  |
| 64<br>65          | 1,059<br>7,548  | 3,167<br>1,570   | 25%        | 75%<br>17% | 1,543            | 2,683            | 37%        | 63%<br>72% |  |
| 66                | 7,548           | 712              | 83%<br>91% | 17%<br>9%  | 2,519<br>6,581   | 6,599<br>1,297   | 28%<br>84% | 16%        |  |
| 67                | 4,614           | 3,867            | 54%        | 46%        | 6,046            | 2,435            | 71%        | 29%        |  |
| 37                | 7,014           | 3,007            | J4/0       | 40/0       | 0,040            | ۷,433            | / 170      | 2570       |  |





























Served Area