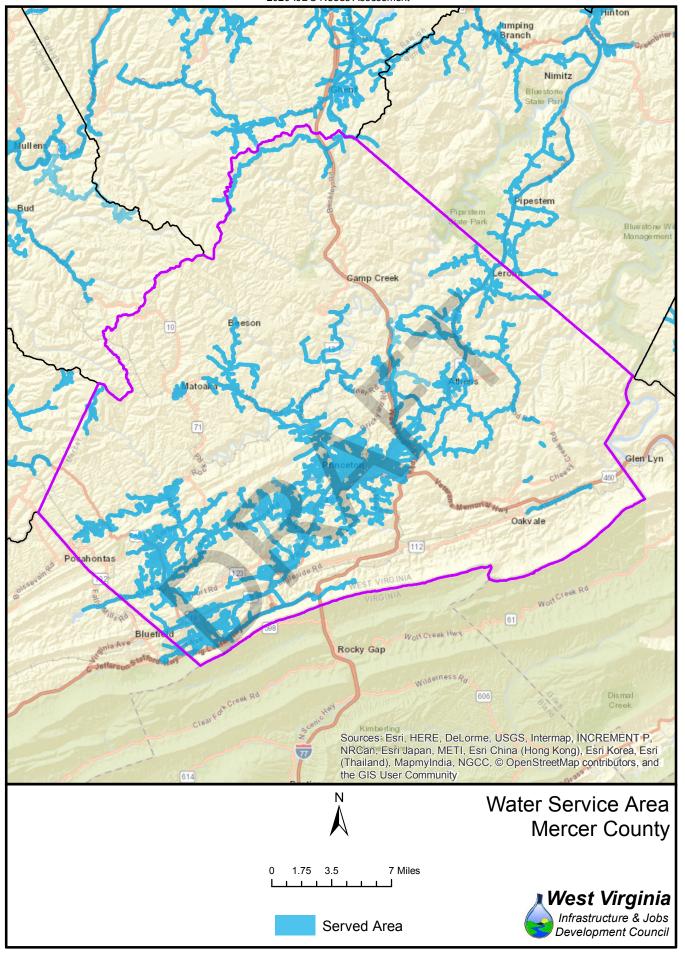

| 1,251            | 2,829            | 31%        | 69%        |  |
| 64<br>65          | 1,059<br>7,548  | 3,167<br>1,570   | 25%        | 75%<br>17% | 1,543            | 2,683            | 37%        | 63%<br>72% |  |
| 66                | 7,548           | 712              | 83%<br>91% | 17%<br>9%  | 2,519<br>6,581   | 6,599<br>1,297   | 28%<br>84% | 16%        |  |
| 67                | 4,614           | 3,867            | 54%        | 46%        | 6,046            | 2,435            | 71%        | 29%        |  |
| 37                | 7,014           | 3,007            | J4/0       | 40/0       | 0,040            | ۷,433            | / 170      | 2570       |  |





























Served Area