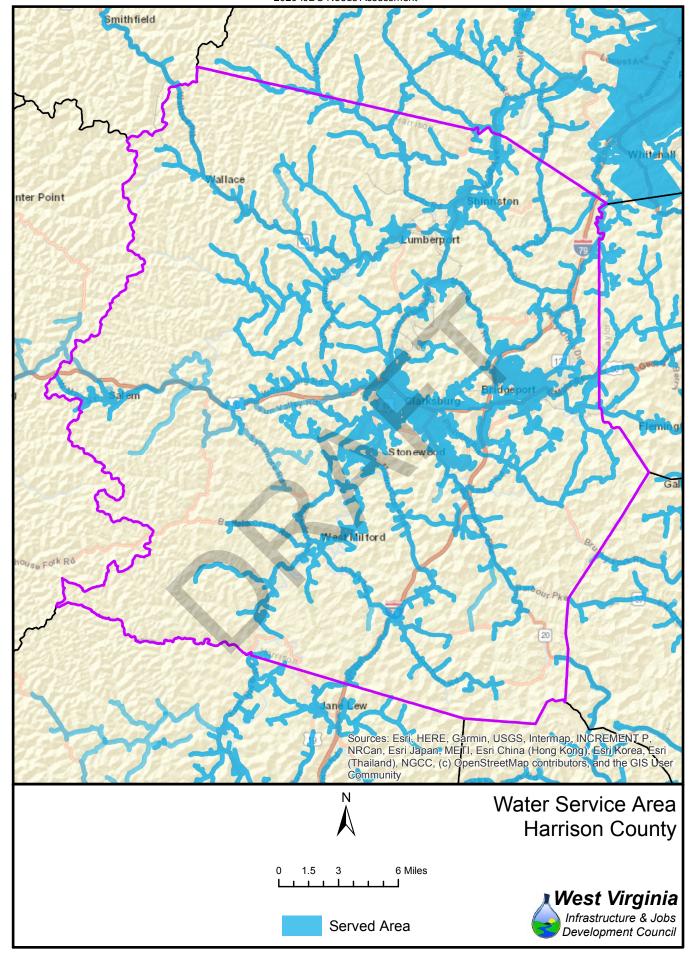

|                     | Water          |                  |            |            | Sewer            |                 |            |            |  |
|---------------------|----------------|------------------|------------|------------|------------------|-----------------|------------|------------|--|
| County              | Unserved       | Served           | % no       | % yes      | Unserved         | Served          | % no       | % yes      |  |
| Barbour             | 2,972          | 7,240            | 29%        | 71%        | 7,559            | 2,653           | 74%        | 26%        |  |
| Berkeley            | 7,915          | 18,192           | 30%        | 70%        | 12,633           | 13,474          | 48%        | 52%        |  |
| Boone               | 1,509          | 10,789           | 12%        | 88%        | 9,664            | 2,634           | 79%        | 21%        |  |
| Braxton             | 10,992         | 5,394            | 67%        | 33%        | 14,290           | 2,096           | 87%        | 13%        |  |
| Brooke              | 9,065          | 10,912           | 45%        | 55%        | 7,774            | 12,203          | 39%        | 61%        |  |
| Cabell              | 1,371          | 19,892           | 6%         | 94%        | 5,729            | 15,534          | 27%        | 73%        |  |
| Calhoun             | 1,633          | 1,089            | 60%        | 40%        | 2,212            | 510             | 81%        | 19%        |  |
| Clay                | 4,849          | 4,919            | 50%        | 50%        | 9,284            | 484             | 95%        | 5%         |  |
| Doddridge           | 7,321          | 1,784            | 80%        | 20%        | 8,396            | 709             | 92%        | 8%         |  |
| Fayette             | 4,850          | 18,714           | 21%        | 79%        | 11,178           | 12,386          | 47%        | 53%        |  |
| Gilmer              | 2,510          | 1,692            | 60%        | 40%        | 3,550            | 652             | 84%        | 16%        |  |
| Grant               | 3,712          | 4,169            | 47%        | 53%        | 6,008            | 1,873           | 76%        | 24%        |  |
| Greenbrier          | 12,290         | 9,750            | 56%        | 44%        | 11,264           | 10,776          | 51%        | 49%        |  |
| Hampshire           | 12,397         | 3,222            | 79%        | 21%        | 12,883           | 2,736           | 82%        | 18%        |  |
| Hancock             | 4,766          | 10,471           | 31%        | 69%        | 2,998            | 12,239          | 20%        | 80%        |  |
| Hardy               | 2,627          | 2,231            | 54%        | 46%        | 3,855            | 1,003           | 79%        | 21%        |  |
| Harrison            | 6,441          | 31,445           | 17%        | 83%        | 15,159           |                 | 40%        | 60%        |  |
| Jackson             | 9,369          | 6,506            | 59%        | 41%        | 9,954            | 5,921           | 63%        | 37%        |  |
| Jefferson           | 19,330         | 6,149            | 76%        | 24%        | 15,148           | 10,331          | 59%        | 41%        |  |
| Kanawha             | 15,156         | 83,909           | 15%        | 85%        | 19,052           | 80,013          | 19%        | 81%        |  |
| Lewis               | 8,166          | 12,322           | 40%        | 60%        | 14,314           | 6,174           | 70%        | 30%        |  |
| Lincoln             | 5,035          | 6,619            | 43%        | 57%        | 10,178           | 1,476           | 87%        | 13%        |  |
| Logan               | 3,153          | 21,827           | 13%        | 87%        | 20,026           | 4,954           | 80%        | 20%        |  |
| Marion              | 6,232          | 31,521           | 17%        | 83%        | 14,749           | 23,004          | 39%        | 61%        |  |
| Marshall            | 4,567          | 3,991            | 53%        | 47%        | 4,194            | 4,364           | 49%        | 51%        |  |
| Mason               | 2,542          | 4,927            | 34%        | 66%        | 5,146            | 2,323           | 69%        | 31%        |  |
| McDowell            | 7,017          | 13,764           | 34%        | 66%        | 16,880           | 3,901           | 81%        | 19%        |  |
| Mercer              | 7,154          | 26,689           | 21%        | 79%        | 15,052           | 18,791<br>4,273 | 44%<br>40% | 56%        |  |
| Mineral             | 4,420          | 2,747            | 62%        | 38%        | 2,894            |                 |            | 60%        |  |
| Mingo<br>Monongalia | 3,777<br>5,141 | 15,453<br>46,265 | 20%<br>10% | 80%<br>90% | 13,082<br>14,900 | 6,148<br>36,506 | 68%<br>29% | 32%<br>71% |  |
| Monroe              | 1,848          | 1,847            | 50%        | 50%        | 2,764            | 931             | 75%        | 25%        |  |
| Morgan              | 13,896         | 2,600            | 84%        | 16%        | 13,543           | 2,953           | 82%        | 18%        |  |
| Nicholas            | 4,334          | 12,721           | 25%        | 75%        | 12,449           | 4,606           |            | 27%        |  |
| Ohio                | 4,534          | 14,586           | 24%        | 76%        | 5,331            | 13,846          | 28%        | 72%        |  |
| Pendleton           | 4,016          |                  |            | 32%        |                  |                 |            |            |  |
| Pleasants           | 3,519          | 2,851            | 55%        | 45%        | 4,754            | 1,616           |            | 25%        |  |
| Pocahontas          | 6,668          | 1,653            | 80%        | 20%        | 6,915            | 1,406           |            | 17%        |  |
| Preston             | 3,778          | 4,853            | 44%        | 56%        | 6,332            | 2,299           |            | 27%        |  |
| Putnam              | 3,933          | 12,504           | 24%        | 76%        | 6,541            | 9,896           |            | 60%        |  |
| Raleigh             | 8,587          | 13,830           | 38%        | 62%        | 9,711            | 12,706          |            | 57%        |  |
| Randolph            | 11,432         | 5,497            | 68%        | 32%        | 10,230           |                 |            | 40%        |  |
| Ritchie             | 8,595          | 3,827            | 69%        | 31%        | 9,609            |                 |            | 23%        |  |
| Roane               | 9,771          | 6,820            | 59%        | 41%        | 14,560           |                 |            | 12%        |  |
| Summers             | 10,788         | 5,946            | 64%        | 36%        | 14,635           | 2,099           |            | 13%        |  |
| Taylor              | 947            | 3,176            | 23%        | 77%        | 2,748            |                 |            | 33%        |  |
| Tucker              | 5,991          | 2,495            | 71%        | 29%        | 5,881            | 2,605           |            | 31%        |  |
| Tyler               | 2,467          | 3,508            | 41%        | 59%        | 3,401            | 2,574           |            | 43%        |  |
| Upshur              | 3,455          | 10,373           | 25%        | 75%        | 9,095            | 4,733           |            | 34%        |  |
| Wayne               | 10,411         | 20,892           | 33%        | 67%        | 21,823           | 9,480           |            | 30%        |  |
| Webster             | 1,888          | 2,578            | 42%        | 58%        | 2,679            | 1,787           | 60%        | 40%        |  |
| Wetzel              | 5,439          | 4,115            | 57%        | 43%        | 4,720            |                 |            | 51%        |  |
| Wirt                | 3,492          | 3,086            | 53%        | 47%        | 5,305            | 1,273           |            | 19%        |  |
| Wood                | 23,469         | 19,243           | 55%        | 45%        | 8,818            |                 |            | 79%        |  |
| Wyoming             | 7,312          | 12,463           | 37%        | 63%        | 14,997           | 4,778           |            | 24%        |  |

Served Area