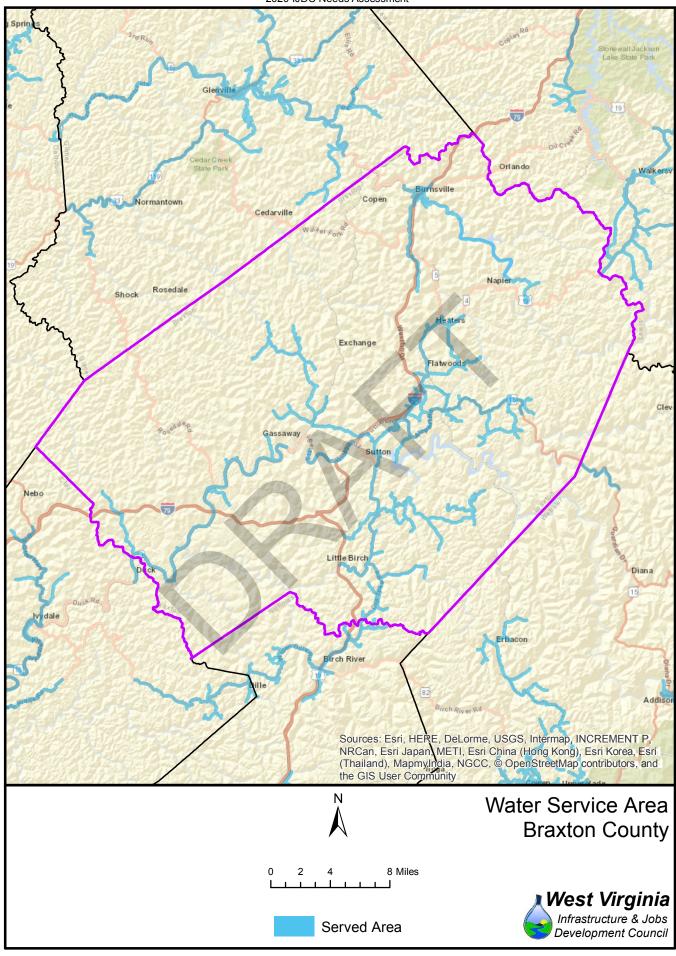

|                     | Water          |                  |            |            | Sewer            |                 |            |            |  |
|---------------------|----------------|------------------|------------|------------|------------------|-----------------|------------|------------|--|
| County              | Unserved       | Served           | % no       | % yes      | Unserved         | Served          | % no       | % yes      |  |
| Barbour             | 2,972          | 7,240            | 29%        | 71%        | 7,559            | 2,653           | 74%        | 26%        |  |
| Berkeley            | 7,915          | 18,192           | 30%        | 70%        | 12,633           | 13,474          | 48%        | 52%        |  |
| Boone               | 1,509          | 10,789           | 12%        | 88%        | 9,664            | 2,634           | 79%        | 21%        |  |
| Braxton             | 10,992         | 5,394            | 67%        | 33%        | 14,290           | 2,096           | 87%        | 13%        |  |
| Brooke              | 9,065          | 10,912           | 45%        | 55%        | 7,774            | 12,203          | 39%        | 61%        |  |
| Cabell              | 1,371          | 19,892           | 6%         | 94%        | 5,729            | 15,534          | 27%        | 73%        |  |
| Calhoun             | 1,633          | 1,089            | 60%        | 40%        | 2,212            | 510             | 81%        | 19%        |  |
| Clay                | 4,849          | 4,919            | 50%        | 50%        | 9,284            | 484             | 95%        | 5%         |  |
| Doddridge           | 7,321          | 1,784            | 80%        | 20%        | 8,396            | 709             | 92%        | 8%         |  |
| Fayette             | 4,850          | 18,714           | 21%        | 79%        | 11,178           | 12,386          | 47%        | 53%        |  |
| Gilmer              | 2,510          | 1,692            | 60%        | 40%        | 3,550            | 652             | 84%        | 16%        |  |
| Grant               | 3,712          | 4,169            | 47%        | 53%        | 6,008            | 1,873           | 76%        | 24%        |  |
| Greenbrier          | 12,290         | 9,750            | 56%        | 44%        | 11,264           | 10,776          | 51%        | 49%        |  |
| Hampshire           | 12,397         | 3,222            | 79%        | 21%        | 12,883           | 2,736           | 82%        | 18%        |  |
| Hancock             | 4,766          | 10,471           | 31%        | 69%        | 2,998            | 12,239          | 20%        | 80%        |  |
| Hardy               | 2,627          | 2,231            | 54%        | 46%        | 3,855            | 1,003           | 79%        | 21%        |  |
| Harrison            | 6,441          | 31,445           | 17%        | 83%        | 15,159           |                 | 40%        | 60%        |  |
| Jackson             | 9,369          | 6,506            | 59%        | 41%        | 9,954            | 5,921           | 63%        | 37%        |  |
| Jefferson           | 19,330         | 6,149            | 76%        | 24%        | 15,148           | 10,331          | 59%        | 41%        |  |
| Kanawha             | 15,156         | 83,909           | 15%        | 85%        | 19,052           | 80,013          | 19%        | 81%        |  |
| Lewis               | 8,166          | 12,322           | 40%        | 60%        | 14,314           | 6,174           | 70%        | 30%        |  |
| Lincoln             | 5,035          | 6,619            | 43%        | 57%        | 10,178           | 1,476           | 87%        | 13%        |  |
| Logan               | 3,153          | 21,827           | 13%        | 87%        | 20,026           | 4,954           | 80%        | 20%        |  |
| Marion              | 6,232          | 31,521           | 17%        | 83%        | 14,749           | 23,004          | 39%        | 61%        |  |
| Marshall            | 4,567          | 3,991            | 53%        | 47%        | 4,194            | 4,364           | 49%        | 51%        |  |
| Mason               | 2,542          | 4,927            | 34%        | 66%        | 5,146            | 2,323           | 69%        | 31%        |  |
| McDowell            | 7,017          | 13,764           | 34%        | 66%        | 16,880           | 3,901           | 81%        | 19%        |  |
| Mercer              | 7,154          | 26,689           | 21%        | 79%        | 15,052           | 18,791<br>4,273 | 44%<br>40% | 56%        |  |
| Mineral             | 4,420          | 2,747            | 62%        | 38%        | 2,894            |                 |            | 60%        |  |
| Mingo<br>Monongalia | 3,777<br>5,141 | 15,453<br>46,265 | 20%<br>10% | 80%<br>90% | 13,082<br>14,900 | 6,148<br>36,506 | 68%<br>29% | 32%<br>71% |  |
| Monroe              | 1,848          | 1,847            | 50%        | 50%        | 2,764            | 931             | 75%        | 25%        |  |
| Morgan              | 13,896         | 2,600            | 84%        | 16%        | 13,543           | 2,953           | 82%        | 18%        |  |
| Nicholas            | 4,334          | 12,721           | 25%        | 75%        | 12,449           | 4,606           |            | 27%        |  |
| Ohio                | 4,534          | 14,586           | 24%        | 76%        | 5,331            | 13,846          | 28%        | 72%        |  |
| Pendleton           | 4,016          |                  |            | 32%        |                  |                 |            |            |  |
| Pleasants           | 3,519          | 2,851            | 55%        | 45%        | 4,754            | 1,616           |            | 25%        |  |
| Pocahontas          | 6,668          | 1,653            | 80%        | 20%        | 6,915            | 1,406           |            | 17%        |  |
| Preston             | 3,778          | 4,853            | 44%        | 56%        | 6,332            | 2,299           |            | 27%        |  |
| Putnam              | 3,933          | 12,504           | 24%        | 76%        | 6,541            | 9,896           |            | 60%        |  |
| Raleigh             | 8,587          | 13,830           | 38%        | 62%        | 9,711            | 12,706          |            | 57%        |  |
| Randolph            | 11,432         | 5,497            | 68%        | 32%        | 10,230           |                 |            | 40%        |  |
| Ritchie             | 8,595          | 3,827            | 69%        | 31%        | 9,609            |                 |            | 23%        |  |
| Roane               | 9,771          | 6,820            | 59%        | 41%        | 14,560           |                 |            | 12%        |  |
| Summers             | 10,788         | 5,946            | 64%        | 36%        | 14,635           | 2,099           |            | 13%        |  |
| Taylor              | 947            | 3,176            | 23%        | 77%        | 2,748            |                 |            | 33%        |  |
| Tucker              | 5,991          | 2,495            | 71%        | 29%        | 5,881            | 2,605           |            | 31%        |  |
| Tyler               | 2,467          | 3,508            | 41%        | 59%        | 3,401            | 2,574           |            | 43%        |  |
| Upshur              | 3,455          | 10,373           | 25%        | 75%        | 9,095            | 4,733           |            | 34%        |  |
| Wayne               | 10,411         | 20,892           | 33%        | 67%        | 21,823           | 9,480           |            | 30%        |  |
| Webster             | 1,888          | 2,578            | 42%        | 58%        | 2,679            | 1,787           | 60%        | 40%        |  |
| Wetzel              | 5,439          | 4,115            | 57%        | 43%        | 4,720            |                 |            | 51%        |  |
| Wirt                | 3,492          | 3,086            | 53%        | 47%        | 5,305            | 1,273           |            | 19%        |  |
| Wood                | 23,469         | 19,243           | 55%        | 45%        | 8,818            |                 |            | 79%        |  |
| Wyoming             | 7,312          | 12,463           | 37%        | 63%        | 14,997           | 4,778           |            | 24%        |  |

Served Area