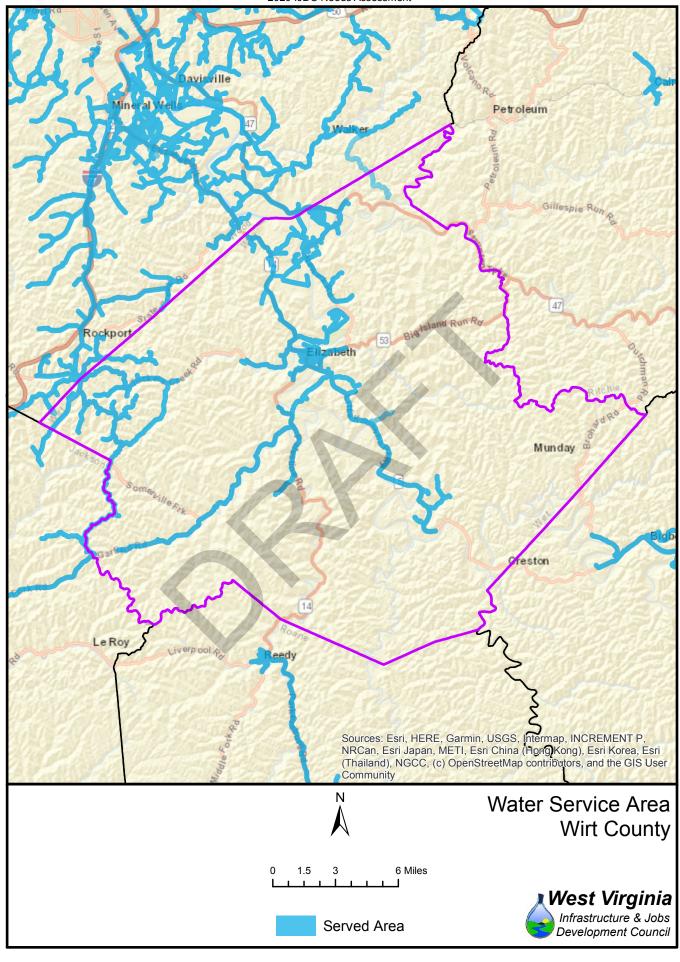

>7,548  | 3,167<br>1,570   | 25%        | 75%<br>17% | 1,543            | 2,683            | 37%        | 63%<br>72% |  |
| 66                | 7,548           | 712              | 83%<br>91% | 17%<br>9%  | 2,519<br>6,581   | 6,599<br>1,297   | 28%<br>84% | 16%        |  |
| 67                | 4,614           | 3,867            | 54%        | 46%        | 6,046            | 2,435            | 71%        | 29%        |  |
| 37                | 7,014           | 3,007            | J4/0       | 40/0       | 0,040            | ۷,433            | / 170      | 2570       |  |





























Served Area