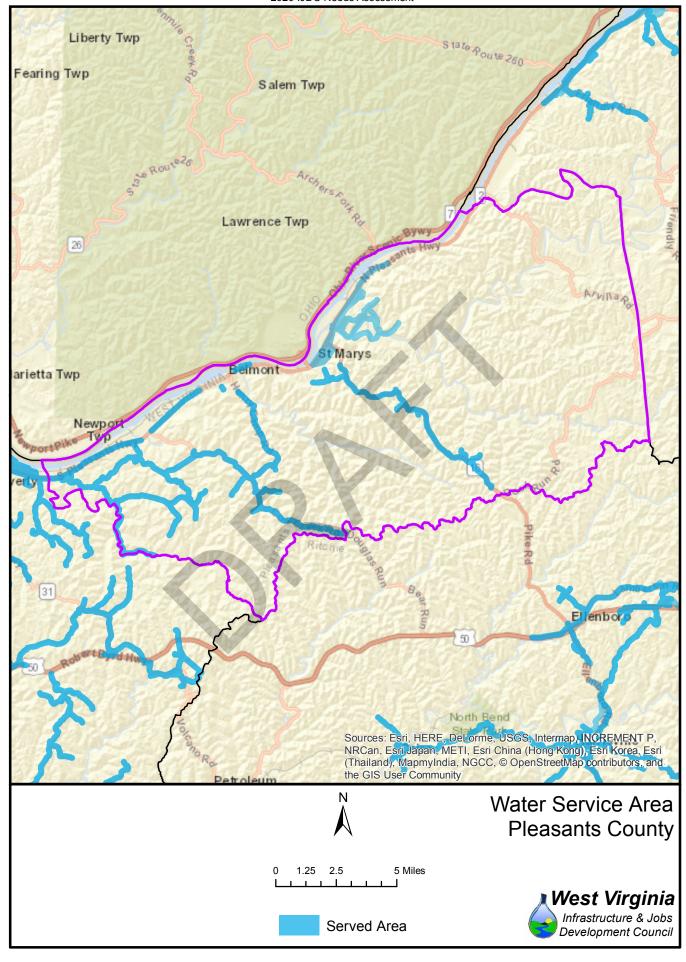

|                     | Water          |                  |            |            | Sewer            |                 |            |            |  |
|---------------------|----------------|------------------|------------|------------|------------------|-----------------|------------|------------|--|
| County              | Unserved       | Served           | % no       | % yes      | Unserved         | Served          | % no       | % yes      |  |
| Barbour             | 2,972          | 7,240            | 29%        | 71%        | 7,559            | 2,653           | 74%        | 26%        |  |
| Berkeley            | 7,915          | 18,192           | 30%        | 70%        | 12,633           | 13,474          | 48%        | 52%        |  |
| Boone               | 1,509          | 10,789           | 12%        | 88%        | 9,664            | 2,634           | 79%        | 21%        |  |
| Braxton             | 10,992         | 5,394            | 67%        | 33%        | 14,290           | 2,096           | 87%        | 13%        |  |
| Brooke              | 9,065          | 10,912           | 45%        | 55%        | 7,774            | 12,203          | 39%        | 61%        |  |
| Cabell              | 1,371          | 19,892           | 6%         | 94%        | 5,729            | 15,534          | 27%        | 73%        |  |
| Calhoun             | 1,633          | 1,089            | 60%        | 40%        | 2,212            | 510             | 81%        | 19%        |  |
| Clay                | 4,849          | 4,919            | 50%        | 50%        | 9,284            | 484             | 95%        | 5%         |  |
| Doddridge           | 7,321          | 1,784            | 80%        | 20%        | 8,396            | 709             | 92%        | 8%         |  |
| Fayette             | 4,850          | 18,714           | 21%        | 79%        | 11,178           | 12,386          | 47%        | 53%        |  |
| Gilmer              | 2,510          | 1,692            | 60%        | 40%        | 3,550            | 652             | 84%        | 16%        |  |
| Grant               | 3,712          | 4,169            | 47%        | 53%        | 6,008            | 1,873           | 76%        | 24%        |  |
| Greenbrier          | 12,290         | 9,750            | 56%        | 44%        | 11,264           | 10,776          | 51%        | 49%        |  |
| Hampshire           | 12,397         | 3,222            | 79%        | 21%        | 12,883           | 2,736           | 82%        | 18%        |  |
| Hancock             | 4,766          | 10,471           | 31%        | 69%        | 2,998            | 12,239          | 20%        | 80%        |  |
| Hardy               | 2,627          | 2,231            | 54%        | 46%        | 3,855            | 1,003           | 79%        | 21%        |  |
| Harrison            | 6,441          | 31,445           | 17%        | 83%        | 15,159           |                 | 40%        | 60%        |  |
| Jackson             | 9,369          | 6,506            | 59%        | 41%        | 9,954            | 5,921           | 63%        | 37%        |  |
| Jefferson           | 19,330         | 6,149            | 76%        | 24%        | 15,148           | 10,331          | 59%        | 41%        |  |
| Kanawha             | 15,156         | 83,909           | 15%        | 85%        | 19,052           | 80,013          | 19%        | 81%        |  |
| Lewis               | 8,166          | 12,322           | 40%        | 60%        | 14,314           | 6,174           | 70%        | 30%        |  |
| Lincoln             | 5,035          | 6,619            | 43%        | 57%        | 10,178           | 1,476           | 87%        | 13%        |  |
| Logan               | 3,153          | 21,827           | 13%        | 87%        | 20,026           | 4,954           | 80%        | 20%        |  |
| Marion              | 6,232          | 31,521           | 17%        | 83%        | 14,749           | 23,004          | 39%        | 61%        |  |
| Marshall            | 4,567          | 3,991            | 53%        | 47%        | 4,194            | 4,364           | 49%        | 51%        |  |
| Mason               | 2,542          | 4,927            | 34%        | 66%        | 5,146            | 2,323           | 69%        | 31%        |  |
| McDowell            | 7,017          | 13,764           | 34%        | 66%        | 16,880           | 3,901           | 81%        | 19%        |  |
| Mercer              | 7,154          | 26,689           | 21%        | 79%        | 15,052           | 18,791<br>4,273 | 44%<br>40% | 56%        |  |
| Mineral             | 4,420          | 2,747            | 62%        | 38%        | 2,894            |                 |            | 60%        |  |
| Mingo<br>Monongalia | 3,777<br>5,141 | 15,453<br>46,265 | 20%<br>10% | 80%<br>90% | 13,082<br>14,900 | 6,148<br>36,506 | 68%<br>29% | 32%<br>71% |  |
| Monroe              | 1,848          | 1,847            | 50%        | 50%        | 2,764            | 931             | 75%        | 25%        |  |
| Morgan              | 13,896         | 2,600            | 84%        | 16%        | 13,543           | 2,953           | 82%        | 18%        |  |
| Nicholas            | 4,334          | 12,721           | 25%        | 75%        | 12,449           | 4,606           |            | 27%        |  |
| Ohio                | 4,534          | 14,586           | 24%        | 76%        | 5,331            | 13,846          | 28%        | 72%        |  |
| Pendleton           | 4,016          |                  |            | 32%        |                  |                 |            |            |  |
| Pleasants           | 3,519          | 2,851            | 55%        | 45%        | 4,754            | 1,616           |            | 25%        |  |
| Pocahontas          | 6,668          | 1,653            | 80%        | 20%        | 6,915            | 1,406           |            | 17%        |  |
| Preston             | 3,778          | 4,853            | 44%        | 56%        | 6,332            | 2,299           |            | 27%        |  |
| Putnam              | 3,933          | 12,504           | 24%        | 76%        | 6,541            | 9,896           |            | 60%        |  |
| Raleigh             | 8,587          | 13,830           | 38%        | 62%        | 9,711            | 12,706          |            | 57%        |  |
| Randolph            | 11,432         | 5,497            | 68%        | 32%        | 10,230           |                 |            | 40%        |  |
| Ritchie             | 8,595          | 3,827            | 69%        | 31%        | 9,609            |                 |            | 23%        |  |
| Roane               | 9,771          | 6,820            | 59%        | 41%        | 14,560           |                 |            | 12%        |  |
| Summers             | 10,788         | 5,946            | 64%        | 36%        | 14,635           | 2,099           |            | 13%        |  |
| Taylor              | 947            | 3,176            | 23%        | 77%        | 2,748            |                 |            | 33%        |  |
| Tucker              | 5,991          | 2,495            | 71%        | 29%        | 5,881            | 2,605           |            | 31%        |  |
| Tyler               | 2,467          | 3,508            | 41%        | 59%        | 3,401            | 2,574           |            | 43%        |  |
| Upshur              | 3,455          | 10,373           | 25%        | 75%        | 9,095            | 4,733           |            | 34%        |  |
| Wayne               | 10,411         | 20,892           | 33%        | 67%        | 21,823           | 9,480           |            | 30%        |  |
| Webster             | 1,888          | 2,578            | 42%        | 58%        | 2,679            | 1,787           | 60%        | 40%        |  |
| Wetzel              | 5,439          | 4,115            | 57%        | 43%        | 4,720            |                 |            | 51%        |  |
| Wirt                | 3,492          | 3,086            | 53%        | 47%        | 5,305            | 1,273           |            | 19%        |  |
| Wood                | 23,469         | 19,243           | 55%        | 45%        | 8,818            |                 |            | 79%        |  |
| Wyoming             | 7,312          | 12,463           | 37%        | 63%        | 14,997           | 4,778           |            | 24%        |  |

Served Area