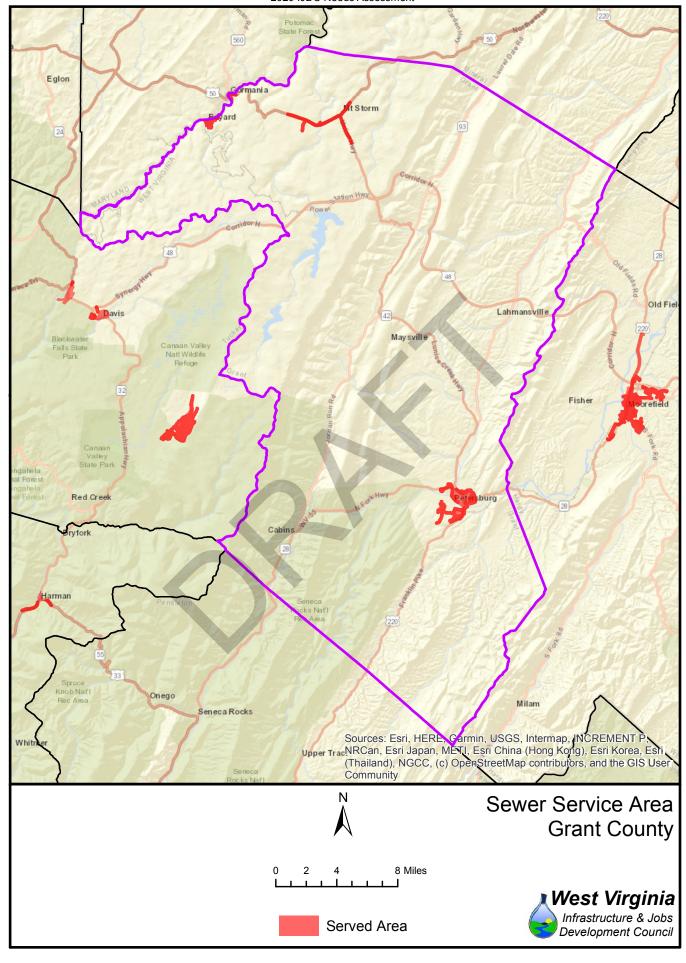

|                     | Water          |                  |            |            | Sewer            |                 |            |            |  |
|---------------------|----------------|------------------|------------|------------|------------------|-----------------|------------|------------|--|
| County              | Unserved       | Served           | % no       | % yes      | Unserved         | Served          | % no       | % yes      |  |
| Barbour             | 2,972          | 7,240            | 29%        | 71%        | 7,559            | 2,653           | 74%        | 26%        |  |
| Berkeley            | 7,915          | 18,192           | 30%        | 70%        | 12,633           | 13,474          | 48%        | 52%        |  |
| Boone               | 1,509          | 10,789           | 12%        | 88%        | 9,664            | 2,634           | 79%        | 21%        |  |
| Braxton             | 10,992         | 5,394            | 67%        | 33%        | 14,290           | 2,096           | 87%        | 13%        |  |
| Brooke              | 9,065          | 10,912           | 45%        | 55%        | 7,774            | 12,203          | 39%        | 61%        |  |
| Cabell              | 1,371          | 19,892           | 6%         | 94%        | 5,729            | 15,534          | 27%        | 73%        |  |
| Calhoun             | 1,633          | 1,089            | 60%        | 40%        | 2,212            | 510             | 81%        | 19%        |  |
| Clay                | 4,849          | 4,919            | 50%        | 50%        | 9,284            | 484             | 95%        | 5%         |  |
| Doddridge           | 7,321          | 1,784            | 80%        | 20%        | 8,396            | 709             | 92%        | 8%         |  |
| Fayette             | 4,850          | 18,714           | 21%        | 79%        | 11,178           | 12,386          | 47%        | 53%        |  |
| Gilmer              | 2,510          | 1,692            | 60%        | 40%        | 3,550            | 652             | 84%        | 16%        |  |
| Grant               | 3,712          | 4,169            | 47%        | 53%        | 6,008            | 1,873           | 76%        | 24%        |  |
| Greenbrier          | 12,290         | 9,750            | 56%        | 44%        | 11,264           | 10,776          | 51%        | 49%        |  |
| Hampshire           | 12,397         | 3,222            | 79%        | 21%        | 12,883           | 2,736           | 82%        | 18%        |  |
| Hancock             | 4,766          | 10,471           | 31%        | 69%        | 2,998            | 12,239          | 20%        | 80%        |  |
| Hardy               | 2,627          | 2,231            | 54%        | 46%        | 3,855            | 1,003           | 79%        | 21%        |  |
| Harrison            | 6,441          | 31,445           | 17%        | 83%        | 15,159           |                 | 40%        | 60%        |  |
| Jackson             | 9,369          | 6,506            | 59%        | 41%        | 9,954            | 5,921           | 63%        | 37%        |  |
| Jefferson           | 19,330         | 6,149            | 76%        | 24%        | 15,148           | 10,331          | 59%        | 41%        |  |
| Kanawha             | 15,156         | 83,909           | 15%        | 85%        | 19,052           | 80,013          | 19%        | 81%        |  |
| Lewis               | 8,166          | 12,322           | 40%        | 60%        | 14,314           | 6,174           | 70%        | 30%        |  |
| Lincoln             | 5,035          | 6,619            | 43%        | 57%        | 10,178           | 1,476           | 87%        | 13%        |  |
| Logan               | 3,153          | 21,827           | 13%        | 87%        | 20,026           | 4,954           | 80%        | 20%        |  |
| Marion              | 6,232          | 31,521           | 17%        | 83%        | 14,749           | 23,004          | 39%        | 61%        |  |
| Marshall            | 4,567          | 3,991            | 53%        | 47%        | 4,194            | 4,364           | 49%        | 51%        |  |
| Mason               | 2,542          | 4,927            | 34%        | 66%        | 5,146            | 2,323           | 69%        | 31%        |  |
| McDowell            | 7,017          | 13,764           | 34%        | 66%        | 16,880           | 3,901           | 81%        | 19%        |  |
| Mercer              | 7,154          | 26,689           | 21%        | 79%        | 15,052           | 18,791<br>4,273 | 44%<br>40% | 56%        |  |
| Mineral             | 4,420          | 2,747            | 62%        | 38%        | 2,894            |                 |            | 60%        |  |
| Mingo<br>Monongalia | 3,777<br>5,141 | 15,453<br>46,265 | 20%<br>10% | 80%<br>90% | 13,082<br>14,900 | 6,148<br>36,506 | 68%<br>29% | 32%<br>71% |  |
| Monroe              | 1,848          | 1,847            | 50%        | 50%        | 2,764            | 931             | 75%        | 25%        |  |
| Morgan              | 13,896         | 2,600            | 84%        | 16%        | 13,543           | 2,953           | 82%        | 18%        |  |
| Nicholas            | 4,334          | 12,721           | 25%        | 75%        | 12,449           | 4,606           |            | 27%        |  |
| Ohio                | 4,534          | 14,586           | 24%        | 76%        | 5,331            | 13,846          | 28%        | 72%        |  |
| Pendleton           | 4,016          |                  |            | 32%        |                  |                 |            |            |  |
| Pleasants           | 3,519          | 2,851            | 55%        | 45%        | 4,754            | 1,616           |            | 25%        |  |
| Pocahontas          | 6,668          | 1,653            | 80%        | 20%        | 6,915            | 1,406           |            | 17%        |  |
| Preston             | 3,778          | 4,853            | 44%        | 56%        | 6,332            | 2,299           |            | 27%        |  |
| Putnam              | 3,933          | 12,504           | 24%        | 76%        | 6,541            | 9,896           |            | 60%        |  |
| Raleigh             | 8,587          | 13,830           | 38%        | 62%        | 9,711            | 12,706          |            | 57%        |  |
| Randolph            | 11,432         | 5,497            | 68%        | 32%        | 10,230           |                 |            | 40%        |  |
| Ritchie             | 8,595          | 3,827            | 69%        | 31%        | 9,609            |                 |            | 23%        |  |
| Roane               | 9,771          | 6,820            | 59%        | 41%        | 14,560           |                 |            | 12%        |  |
| Summers             | 10,788         | 5,946            | 64%        | 36%        | 14,635           | 2,099           |            | 13%        |  |
| Taylor              | 947            | 3,176            | 23%        | 77%        | 2,748            |                 |            | 33%        |  |
| Tucker              | 5,991          | 2,495            | 71%        | 29%        | 5,881            | 2,605           |            | 31%        |  |
| Tyler               | 2,467          | 3,508            | 41%        | 59%        | 3,401            | 2,574           |            | 43%        |  |
| Upshur              | 3,455          | 10,373           | 25%        | 75%        | 9,095            | 4,733           |            | 34%        |  |
| Wayne               | 10,411         | 20,892           | 33%        | 67%        | 21,823           | 9,480           |            | 30%        |  |
| Webster             | 1,888          | 2,578            | 42%        | 58%        | 2,679            | 1,787           | 60%        | 40%        |  |
| Wetzel              | 5,439          | 4,115            | 57%        | 43%        | 4,720            |                 |            | 51%        |  |
| Wirt                | 3,492          | 3,086            | 53%        | 47%        | 5,305            | 1,273           |            | 19%        |  |
| Wood                | 23,469         | 19,243           | 55%        | 45%        | 8,818            |                 |            | 79%        |  |
| Wyoming             | 7,312          | 12,463           | 37%        | 63%        | 14,997           | 4,778           |            | 24%        |  |

Served Area