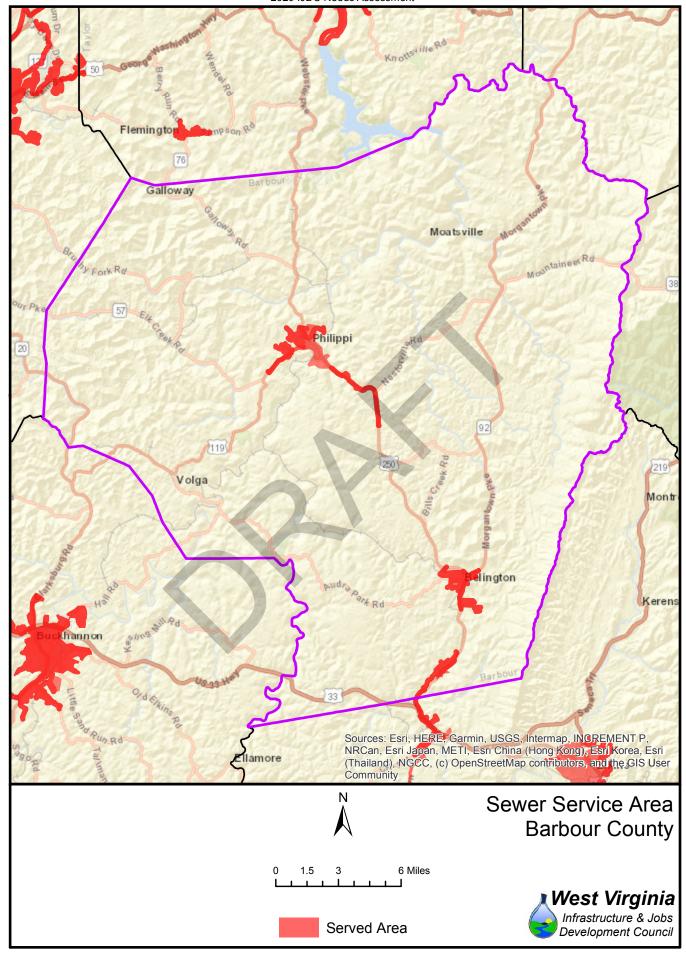

|                     | Water          |                  |            |            | Sewer            |                 |            |            |  |
|---------------------|----------------|------------------|------------|------------|------------------|-----------------|------------|------------|--|
| County              | Unserved       | Served           | % no       | % yes      | Unserved         | Served          | % no       | % yes      |  |
| Barbour             | 2,972          | 7,240            | 29%        | 71%        | 7,559            | 2,653           | 74%        | 26%        |  |
| Berkeley            | 7,915          | 18,192           | 30%        | 70%        | 12,633           | 13,474          | 48%        | 52%        |  |
| Boone               | 1,509          | 10,789           | 12%        | 88%        | 9,664            | 2,634           | 79%        | 21%        |  |
| Braxton             | 10,992         | 5,394            | 67%        | 33%        | 14,290           | 2,096           | 87%        | 13%        |  |
| Brooke              | 9,065          | 10,912           | 45%        | 55%        | 7,774            | 12,203          | 39%        | 61%        |  |
| Cabell              | 1,371          | 19,892           | 6%         | 94%        | 5,729            | 15,534          | 27%        | 73%        |  |
| Calhoun             | 1,633          | 1,089            | 60%        | 40%        | 2,212            | 510             | 81%        | 19%        |  |
| Clay                | 4,849          | 4,919            | 50%        | 50%        | 9,284            | 484             | 95%        | 5%         |  |
| Doddridge           | 7,321          | 1,784            | 80%        | 20%        | 8,396            | 709             | 92%        | 8%         |  |
| Fayette             | 4,850          | 18,714           | 21%        | 79%        | 11,178           | 12,386          | 47%        | 53%        |  |
| Gilmer              | 2,510          | 1,692            | 60%        | 40%        | 3,550            | 652             | 84%        | 16%        |  |
| Grant               | 3,712          | 4,169            | 47%        | 53%        | 6,008            | 1,873           | 76%        | 24%        |  |
| Greenbrier          | 12,290         | 9,750            | 56%        | 44%        | 11,264           | 10,776          | 51%        | 49%        |  |
| Hampshire           | 12,397         | 3,222            | 79%        | 21%        | 12,883           | 2,736           | 82%        | 18%        |  |
| Hancock             | 4,766          | 10,471           | 31%        | 69%        | 2,998            | 12,239          | 20%        | 80%        |  |
| Hardy               | 2,627          | 2,231            | 54%        | 46%        | 3,855            | 1,003           | 79%        | 21%        |  |
| Harrison            | 6,441          | 31,445           | 17%        | 83%        | 15,159           |                 | 40%        | 60%        |  |
| Jackson             | 9,369          | 6,506            | 59%        | 41%        | 9,954            | 5,921           | 63%        | 37%        |  |
| Jefferson           | 19,330         | 6,149            | 76%        | 24%        | 15,148           | 10,331          | 59%        | 41%        |  |
| Kanawha             | 15,156         | 83,909           | 15%        | 85%        | 19,052           | 80,013          | 19%        | 81%        |  |
| Lewis               | 8,166          | 12,322           | 40%        | 60%        | 14,314           | 6,174           | 70%        | 30%        |  |
| Lincoln             | 5,035          | 6,619            | 43%        | 57%        | 10,178           | 1,476           | 87%        | 13%        |  |
| Logan               | 3,153          | 21,827           | 13%        | 87%        | 20,026           | 4,954           | 80%        | 20%        |  |
| Marion              | 6,232          | 31,521           | 17%        | 83%        | 14,749           | 23,004          | 39%        | 61%        |  |
| Marshall            | 4,567          | 3,991            | 53%        | 47%        | 4,194            | 4,364           | 49%        | 51%        |  |
| Mason               | 2,542          | 4,927            | 34%        | 66%        | 5,146            | 2,323           | 69%        | 31%        |  |
| McDowell            | 7,017          | 13,764           | 34%        | 66%        | 16,880           | 3,901           | 81%        | 19%        |  |
| Mercer              | 7,154          | 26,689           | 21%        | 79%        | 15,052           | 18,791<br>4,273 | 44%<br>40% | 56%        |  |
| Mineral             | 4,420          | 2,747            | 62%        | 38%        | 2,894            |                 |            | 60%        |  |
| Mingo<br>Monongalia | 3,777<br>5,141 | 15,453<br>46,265 | 20%<br>10% | 80%<br>90% | 13,082<br>14,900 | 6,148<br>36,506 | 68%<br>29% | 32%<br>71% |  |
| Monroe              | 1,848          | 1,847            | 50%        | 50%        | 2,764            | 931             | 75%        | 25%        |  |
| Morgan              | 13,896         | 2,600            | 84%        | 16%        | 13,543           | 2,953           | 82%        | 18%        |  |
| Nicholas            | 4,334          | 12,721           | 25%        | 75%        | 12,449           | 4,606           |            | 27%        |  |
| Ohio                | 4,534          | 14,586           | 24%        | 76%        | 5,331            | 13,846          | 28%        | 72%        |  |
| Pendleton           | 4,016          |                  |            | 32%        |                  |                 |            |            |  |
| Pleasants           | 3,519          | 2,851            | 55%        | 45%        | 4,754            | 1,616           |            | 25%        |  |
| Pocahontas          | 6,668          | 1,653            | 80%        | 20%        | 6,915            | 1,406           |            | 17%        |  |
| Preston             | 3,778          | 4,853            | 44%        | 56%        | 6,332            | 2,299           |            | 27%        |  |
| Putnam              | 3,933          | 12,504           | 24%        | 76%        | 6,541            | 9,896           |            | 60%        |  |
| Raleigh             | 8,587          | 13,830           | 38%        | 62%        | 9,711            | 12,706          |            | 57%        |  |
| Randolph            | 11,432         | 5,497            | 68%        | 32%        | 10,230           |                 |            | 40%        |  |
| Ritchie             | 8,595          | 3,827            | 69%        | 31%        | 9,609            |                 |            | 23%        |  |
| Roane               | 9,771          | 6,820            | 59%        | 41%        | 14,560           |                 |            | 12%        |  |
| Summers             | 10,788         | 5,946            | 64%        | 36%        | 14,635           | 2,099           |            | 13%        |  |
| Taylor              | 947            | 3,176            | 23%        | 77%        | 2,748            |                 |            | 33%        |  |
| Tucker              | 5,991          | 2,495            | 71%        | 29%        | 5,881            | 2,605           |            | 31%        |  |
| Tyler               | 2,467          | 3,508            | 41%        | 59%        | 3,401            | 2,574           |            | 43%        |  |
| Upshur              | 3,455          | 10,373           | 25%        | 75%        | 9,095            | 4,733           |            | 34%        |  |
| Wayne               | 10,411         | 20,892           | 33%        | 67%        | 21,823           | 9,480           |            | 30%        |  |
| Webster             | 1,888          | 2,578            | 42%        | 58%        | 2,679            | 1,787           | 60%        | 40%        |  |
| Wetzel              | 5,439          | 4,115            | 57%        | 43%        | 4,720            |                 |            | 51%        |  |
| Wirt                | 3,492          | 3,086            | 53%        | 47%        | 5,305            | 1,273           |            | 19%        |  |
| Wood                | 23,469         | 19,243           | 55%        | 45%        | 8,818            |                 |            | 79%        |  |
| Wyoming             | 7,312          | 12,463           | 37%        | 63%        | 14,997           | 4,778           |            | 24%        |  |