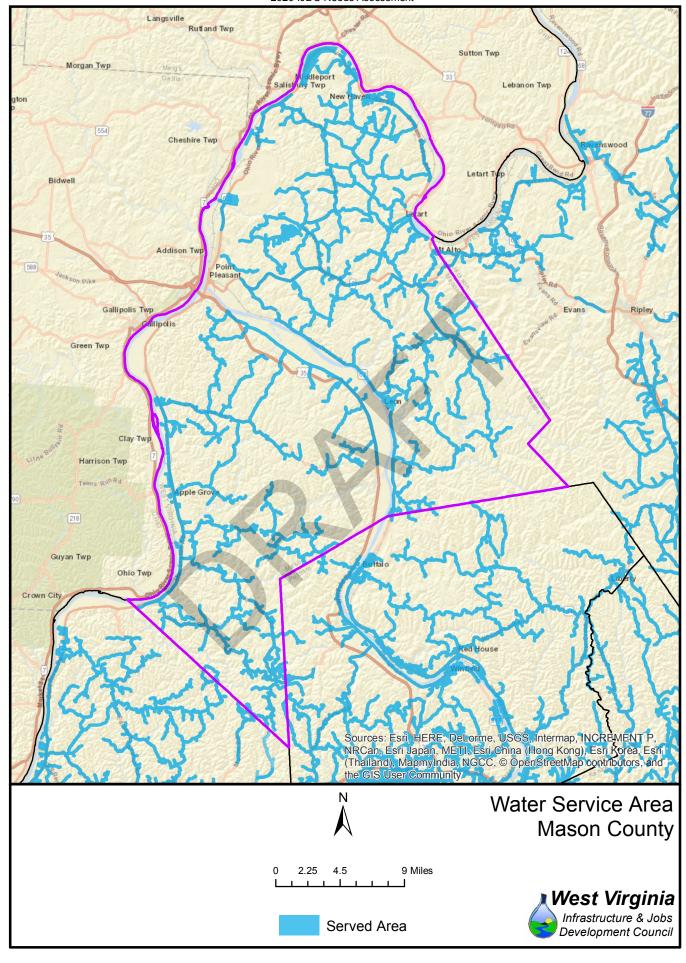

%        | 1,251            | 2,829            | 31%        | 69%        |  |
| 64<br>65          | 1,059<br>7,548  | 3,167<br>1,570   | 25%        | 75%<br>17% | 1,543            | 2,683            | 37%        | 63%<br>72% |  |
| 66                | 7,548           | 712              | 83%<br>91% | 17%<br>9%  | 2,519<br>6,581   | 6,599<br>1,297   | 28%<br>84% | 16%        |  |
| 67                | 4,614           | 3,867            | 54%        | 46%        | 6,046            | 2,435            | 71%        | 29%        |  |
| 37                | 7,014           | 3,007            | J4/0       | 40/0       | 0,040            | ۷,433            | / 170      | 2570       |  |





























Served Area