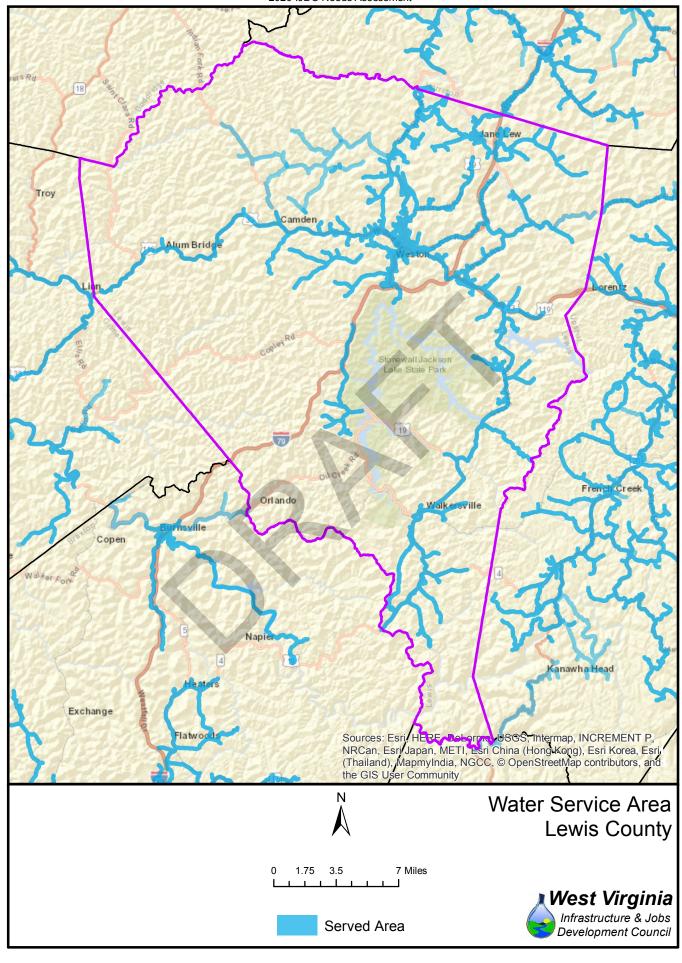

|                     | Water          |                  |            |            | Sewer            |                 |            |            |  |
|---------------------|----------------|------------------|------------|------------|------------------|-----------------|------------|------------|--|
| County              | Unserved       | Served           | % no       | % yes      | Unserved         | Served          | % no       | % yes      |  |
| Barbour             | 2,972          | 7,240            | 29%        | 71%        | 7,559            | 2,653           | 74%        | 26%        |  |
| Berkeley            | 7,915          | 18,192           | 30%        | 70%        | 12,633           | 13,474          | 48%        | 52%        |  |
| Boone               | 1,509          | 10,789           | 12%        | 88%        | 9,664            | 2,634           | 79%        | 21%        |  |
| Braxton             | 10,992         | 5,394            | 67%        | 33%        | 14,290           | 2,096           | 87%        | 13%        |  |
| Brooke              | 9,065          | 10,912           | 45%        | 55%        | 7,774            | 12,203          | 39%        | 61%        |  |
| Cabell              | 1,371          | 19,892           | 6%         | 94%        | 5,729            | 15,534          | 27%        | 73%        |  |
| Calhoun             | 1,633          | 1,089            | 60%        | 40%        | 2,212            | 510             | 81%        | 19%        |  |
| Clay                | 4,849          | 4,919            | 50%        | 50%        | 9,284            | 484             | 95%        | 5%         |  |
| Doddridge           | 7,321          | 1,784            | 80%        | 20%        | 8,396            | 709             | 92%        | 8%         |  |
| Fayette             | 4,850          | 18,714           | 21%        | 79%        | 11,178           | 12,386          | 47%        | 53%        |  |
| Gilmer              | 2,510          | 1,692            | 60%        | 40%        | 3,550            | 652             | 84%        | 16%        |  |
| Grant               | 3,712          | 4,169            | 47%        | 53%        | 6,008            | 1,873           | 76%        | 24%        |  |
| Greenbrier          | 12,290         | 9,750            | 56%        | 44%        | 11,264           | 10,776          | 51%        | 49%        |  |
| Hampshire           | 12,397         | 3,222            | 79%        | 21%        | 12,883           | 2,736           | 82%        | 18%        |  |
| Hancock             | 4,766          | 10,471           | 31%        | 69%        | 2,998            | 12,239          | 20%        | 80%        |  |
| Hardy               | 2,627          | 2,231            | 54%        | 46%        | 3,855            | 1,003           | 79%        | 21%        |  |
| Harrison            | 6,441          | 31,445           | 17%        | 83%        | 15,159           |                 | 40%        | 60%        |  |
| Jackson             | 9,369          | 6,506            | 59%        | 41%        | 9,954            | 5,921           | 63%        | 37%        |  |
| Jefferson           | 19,330         | 6,149            | 76%        | 24%        | 15,148           | 10,331          | 59%        | 41%        |  |
| Kanawha             | 15,156         | 83,909           | 15%        | 85%        | 19,052           | 80,013          | 19%        | 81%        |  |
| Lewis               | 8,166          | 12,322           | 40%        | 60%        | 14,314           | 6,174           | 70%        | 30%        |  |
| Lincoln             | 5,035          | 6,619            | 43%        | 57%        | 10,178           | 1,476           | 87%        | 13%        |  |
| Logan               | 3,153          | 21,827           | 13%        | 87%        | 20,026           | 4,954           | 80%        | 20%        |  |
| Marion              | 6,232          | 31,521           | 17%        | 83%        | 14,749           | 23,004          | 39%        | 61%        |  |
| Marshall            | 4,567          | 3,991            | 53%        | 47%        | 4,194            | 4,364           | 49%        | 51%        |  |
| Mason               | 2,542          | 4,927            | 34%        | 66%        | 5,146            | 2,323           | 69%        | 31%        |  |
| McDowell            | 7,017          | 13,764           | 34%        | 66%        | 16,880           | 3,901           | 81%        | 19%        |  |
| Mercer              | 7,154          | 26,689           | 21%        | 79%        | 15,052           | 18,791<br>4,273 | 44%<br>40% | 56%        |  |
| Mineral             | 4,420          | 2,747            | 62%        | 38%        | 2,894            |                 |            | 60%        |  |
| Mingo<br>Monongalia | 3,777<br>5,141 | 15,453<br>46,265 | 20%<br>10% | 80%<br>90% | 13,082<br>14,900 | 6,148<br>36,506 | 68%<br>29% | 32%<br>71% |  |
| Monroe              | 1,848          | 1,847            | 50%        | 50%        | 2,764            | 931             | 75%        | 25%        |  |
| Morgan              | 13,896         | 2,600            | 84%        | 16%        | 13,543           | 2,953           | 82%        | 18%        |  |
| Nicholas            | 4,334          | 12,721           | 25%        | 75%        | 12,449           | 4,606           |            | 27%        |  |
| Ohio                | 4,534          | 14,586           | 24%        | 76%        | 5,331            | 13,846          | 28%        | 72%        |  |
| Pendleton           | 4,016          |                  |            | 32%        |                  |                 |            |            |  |
| Pleasants           | 3,519          | 2,851            | 55%        | 45%        | 4,754            | 1,616           |            | 25%        |  |
| Pocahontas          | 6,668          | 1,653            | 80%        | 20%        | 6,915            | 1,406           |            | 17%        |  |
| Preston             | 3,778          | 4,853            | 44%        | 56%        | 6,332            | 2,299           |            | 27%        |  |
| Putnam              | 3,933          | 12,504           | 24%        | 76%        | 6,541            | 9,896           |            | 60%        |  |
| Raleigh             | 8,587          | 13,830           | 38%        | 62%        | 9,711            | 12,706          |            | 57%        |  |
| Randolph            | 11,432         | 5,497            | 68%        | 32%        | 10,230           |                 |            | 40%        |  |
| Ritchie             | 8,595          | 3,827            | 69%        | 31%        | 9,609            |                 |            | 23%        |  |
| Roane               | 9,771          | 6,820            | 59%        | 41%        | 14,560           |                 |            | 12%        |  |
| Summers             | 10,788         | 5,946            | 64%        | 36%        | 14,635           | 2,099           |            | 13%        |  |
| Taylor              | 947            | 3,176            | 23%        | 77%        | 2,748            |                 |            | 33%        |  |
| Tucker              | 5,991          | 2,495            | 71%        | 29%        | 5,881            | 2,605           |            | 31%        |  |
| Tyler               | 2,467          | 3,508            | 41%        | 59%        | 3,401            | 2,574           |            | 43%        |  |
| Upshur              | 3,455          | 10,373           | 25%        | 75%        | 9,095            | 4,733           |            | 34%        |  |
| Wayne               | 10,411         | 20,892           | 33%        | 67%        | 21,823           | 9,480           |            | 30%        |  |
| Webster             | 1,888          | 2,578            | 42%        | 58%        | 2,679            | 1,787           | 60%        | 40%        |  |
| Wetzel              | 5,439          | 4,115            | 57%        | 43%        | 4,720            |                 |            | 51%        |  |
| Wirt                | 3,492          | 3,086            | 53%        | 47%        | 5,305            | 1,273           |            | 19%        |  |
| Wood                | 23,469         | 19,243           | 55%        | 45%        | 8,818            |                 |            | 79%        |  |
| Wyoming             | 7,312          | 12,463           | 37%        | 63%        | 14,997           | 4,778           |            | 24%        |  |

Served Area