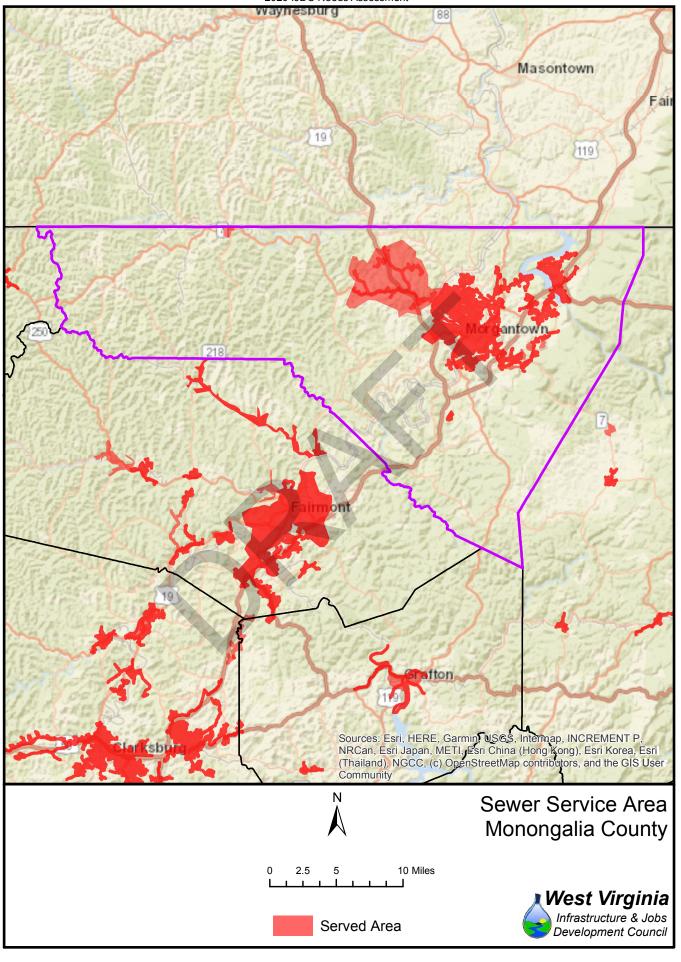

|                     | Water          |                  |            |            | Sewer            |                 |            |            |  |
|---------------------|----------------|------------------|------------|------------|------------------|-----------------|------------|------------|--|
| County              | Unserved       | Served           | % no       | % yes      | Unserved         | Served          | % no       | % yes      |  |
| Barbour             | 2,972          | 7,240            | 29%        | 71%        | 7,559            | 2,653           | 74%        | 26%        |  |
| Berkeley            | 7,915          | 18,192           | 30%        | 70%        | 12,633           | 13,474          | 48%        | 52%        |  |
| Boone               | 1,509          | 10,789           | 12%        | 88%        | 9,664            | 2,634           | 79%        | 21%        |  |
| Braxton             | 10,992         | 5,394            | 67%        | 33%        | 14,290           | 2,096           | 87%        | 13%        |  |
| Brooke              | 9,065          | 10,912           | 45%        | 55%        | 7,774            | 12,203          | 39%        | 61%        |  |
| Cabell              | 1,371          | 19,892           | 6%         | 94%        | 5,729            | 15,534          | 27%        | 73%        |  |
| Calhoun             | 1,633          | 1,089            | 60%        | 40%        | 2,212            | 510             | 81%        | 19%        |  |
| Clay                | 4,849          | 4,919            | 50%        | 50%        | 9,284            | 484             | 95%        | 5%         |  |
| Doddridge           | 7,321          | 1,784            | 80%        | 20%        | 8,396            | 709             | 92%        | 8%         |  |
| Fayette             | 4,850          | 18,714           | 21%        | 79%        | 11,178           | 12,386          | 47%        | 53%        |  |
| Gilmer              | 2,510          | 1,692            | 60%        | 40%        | 3,550            | 652             | 84%        | 16%        |  |
| Grant               | 3,712          | 4,169            | 47%        | 53%        | 6,008            | 1,873           | 76%        | 24%        |  |
| Greenbrier          | 12,290         | 9,750            | 56%        | 44%        | 11,264           | 10,776          | 51%        | 49%        |  |
| Hampshire           | 12,397         | 3,222            | 79%        | 21%        | 12,883           | 2,736           | 82%        | 18%        |  |
| Hancock             | 4,766          | 10,471           | 31%        | 69%        | 2,998            | 12,239          | 20%        | 80%        |  |
| Hardy               | 2,627          | 2,231            | 54%        | 46%        | 3,855            | 1,003           | 79%        | 21%        |  |
| Harrison            | 6,441          | 31,445           | 17%        | 83%        | 15,159           |                 | 40%        | 60%        |  |
| Jackson             | 9,369          | 6,506            | 59%        | 41%        | 9,954            | 5,921           | 63%        | 37%        |  |
| Jefferson           | 19,330         | 6,149            | 76%        | 24%        | 15,148           | 10,331          | 59%        | 41%        |  |
| Kanawha             | 15,156         | 83,909           | 15%        | 85%        | 19,052           | 80,013          | 19%        | 81%        |  |
| Lewis               | 8,166          | 12,322           | 40%        | 60%        | 14,314           | 6,174           | 70%        | 30%        |  |
| Lincoln             | 5,035          | 6,619            | 43%        | 57%        | 10,178           | 1,476           | 87%        | 13%        |  |
| Logan               | 3,153          | 21,827           | 13%        | 87%        | 20,026           | 4,954           | 80%        | 20%        |  |
| Marion              | 6,232          | 31,521           | 17%        | 83%        | 14,749           | 23,004          | 39%        | 61%        |  |
| Marshall            | 4,567          | 3,991            | 53%        | 47%        | 4,194            | 4,364           | 49%        | 51%        |  |
| Mason               | 2,542          | 4,927            | 34%        | 66%        | 5,146            | 2,323           | 69%        | 31%        |  |
| McDowell            | 7,017          | 13,764           | 34%        | 66%        | 16,880           | 3,901           | 81%        | 19%        |  |
| Mercer              | 7,154          | 26,689           | 21%        | 79%        | 15,052           | 18,791<br>4,273 | 44%<br>40% | 56%        |  |
| Mineral             | 4,420          | 2,747            | 62%        | 38%        | 2,894            |                 |            | 60%        |  |
| Mingo<br>Monongalia | 3,777<br>5,141 | 15,453<br>46,265 | 20%<br>10% | 80%<br>90% | 13,082<br>14,900 | 6,148<br>36,506 | 68%<br>29% | 32%<br>71% |  |
| Monroe              | 1,848          | 1,847            | 50%        | 50%        | 2,764            | 931             | 75%        | 25%        |  |
| Morgan              | 13,896         | 2,600            | 84%        | 16%        | 13,543           | 2,953           | 82%        | 18%        |  |
| Nicholas            | 4,334          | 12,721           | 25%        | 75%        | 12,449           | 4,606           |            | 27%        |  |
| Ohio                | 4,534          | 14,586           | 24%        | 76%        | 5,331            | 13,846          | 28%        | 72%        |  |
| Pendleton           | 4,016          |                  |            | 32%        |                  |                 |            |            |  |
| Pleasants           | 3,519          | 2,851            | 55%        | 45%        | 4,754            | 1,616           |            | 25%        |  |
| Pocahontas          | 6,668          | 1,653            | 80%        | 20%        | 6,915            | 1,406           |            | 17%        |  |
| Preston             | 3,778          | 4,853            | 44%        | 56%        | 6,332            | 2,299           |            | 27%        |  |
| Putnam              | 3,933          | 12,504           | 24%        | 76%        | 6,541            | 9,896           |            | 60%        |  |
| Raleigh             | 8,587          | 13,830           | 38%        | 62%        | 9,711            | 12,706          |            | 57%        |  |
| Randolph            | 11,432         | 5,497            | 68%        | 32%        | 10,230           |                 |            | 40%        |  |
| Ritchie             | 8,595          | 3,827            | 69%        | 31%        | 9,609            |                 |            | 23%        |  |
| Roane               | 9,771          | 6,820            | 59%        | 41%        | 14,560           |                 |            | 12%        |  |
| Summers             | 10,788         | 5,946            | 64%        | 36%        | 14,635           | 2,099           |            | 13%        |  |
| Taylor              | 947            | 3,176            | 23%        | 77%        | 2,748            |                 |            | 33%        |  |
| Tucker              | 5,991          | 2,495            | 71%        | 29%        | 5,881            | 2,605           |            | 31%        |  |
| Tyler               | 2,467          | 3,508            | 41%        | 59%        | 3,401            | 2,574           |            | 43%        |  |
| Upshur              | 3,455          | 10,373           | 25%        | 75%        | 9,095            | 4,733           |            | 34%        |  |
| Wayne               | 10,411         | 20,892           | 33%        | 67%        | 21,823           | 9,480           |            | 30%        |  |
| Webster             | 1,888          | 2,578            | 42%        | 58%        | 2,679            | 1,787           | 60%        | 40%        |  |
| Wetzel              | 5,439          | 4,115            | 57%        | 43%        | 4,720            |                 |            | 51%        |  |
| Wirt                | 3,492          | 3,086            | 53%        | 47%        | 5,305            | 1,273           |            | 19%        |  |
| Wood                | 23,469         | 19,243           | 55%        | 45%        | 8,818            |                 |            | 79%        |  |
| Wyoming             | 7,312          | 12,463           | 37%        | 63%        | 14,997           | 4,778           |            | 24%        |  |

Served Area