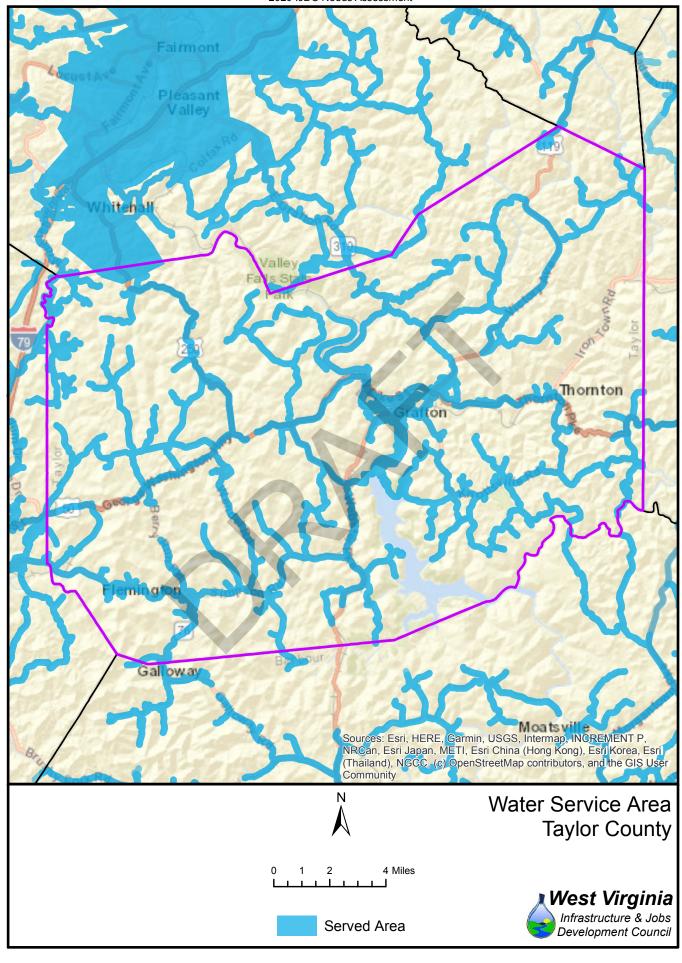

64<br>65          | 1,059<br>7,548  | 3,167<br>1,570   | 25%        | 75%<br>17% | 1,543            | 2,683            | 37%        | 63%<br>72% |  |
| 66                | 7,548           | 712              | 83%<br>91% | 17%<br>9%  | 2,519<br>6,581   | 6,599<br>1,297   | 28%<br>84% | 16%        |  |
| 67                | 4,614           | 3,867            | 54%        | 46%        | 6,046            | 2,435            | 71%        | 29%        |  |
| 37                | 7,014           | 3,007            | J4/0       | 40/0       | 0,040            | ۷,433            | / 170      | 2570       |  |





























Served Area