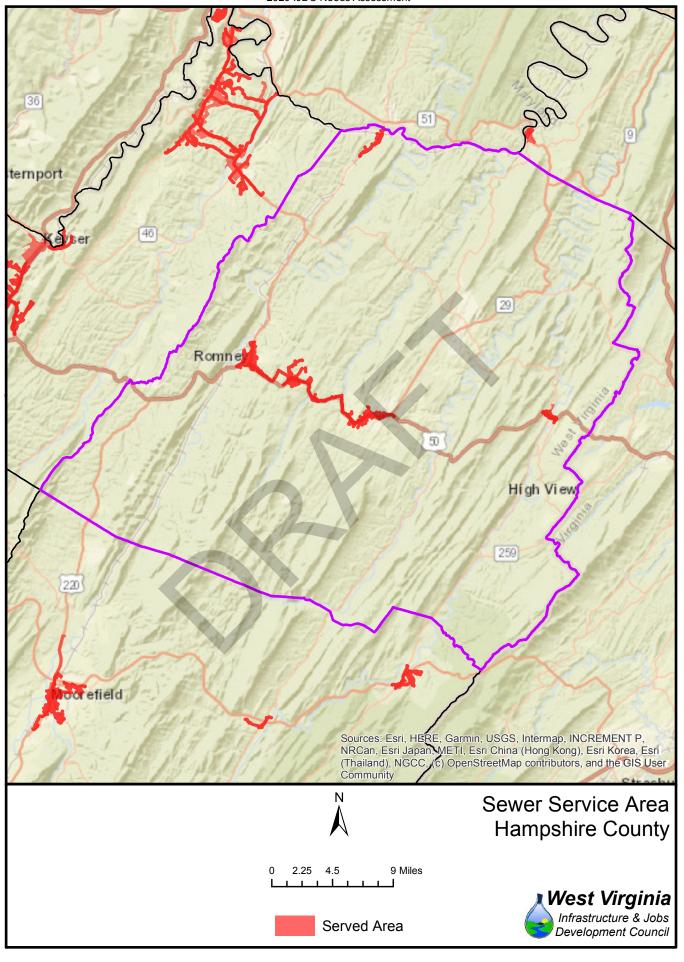

084           | 2,996            | 27%        | 73%        | 1,251            | 2,829            | 31%        | 69%        |  |
| 64<br>65          | 1,059<br>7,548  | 3,167<br>1,570   | 25%        | 75%<br>17% | 1,543            | 2,683            | 37%        | 63%<br>72% |  |
| 66                | 7,548           | 712              | 83%<br>91% | 17%<br>9%  | 2,519<br>6,581   | 6,599<br>1,297   | 28%<br>84% | 16%        |  |
| 67                | 4,614           | 3,867            | 54%        | 46%        | 6,046            | 2,435            | 71%        | 29%        |  |
| 37                | 7,014           | 3,007            | J4/0       | 40/0       | 0,040            | ۷,433            | / 170      | 2570       |  |





























Served Area