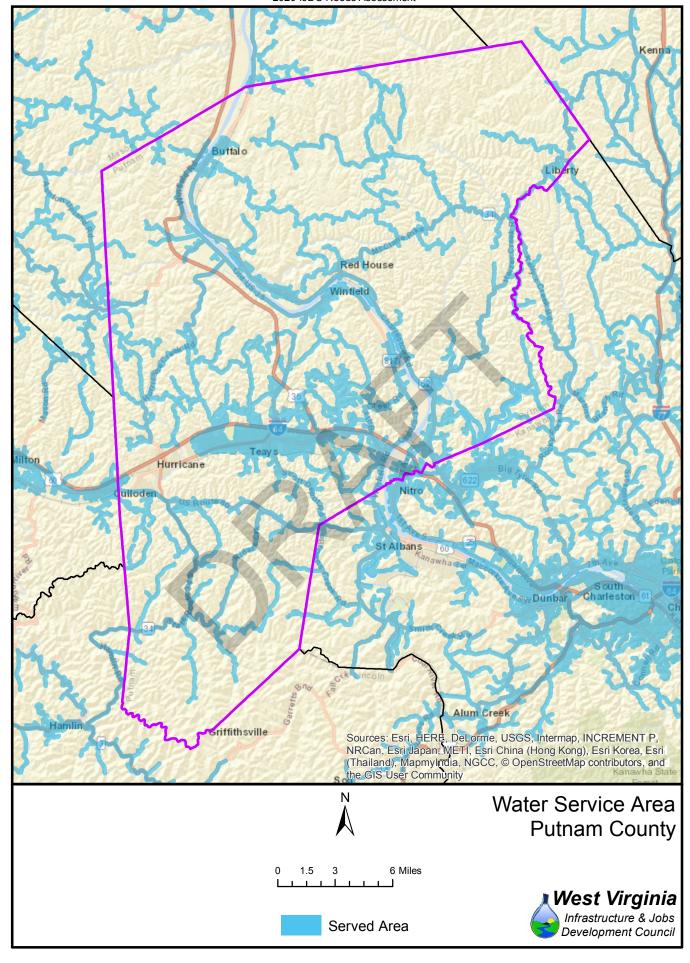

|                     | Water          |                  |            |            | Sewer            |                 |            |            |  |
|---------------------|----------------|------------------|------------|------------|------------------|-----------------|------------|------------|--|
| County              | Unserved       | Served           | % no       | % yes      | Unserved         | Served          | % no       | % yes      |  |
| Barbour             | 2,972          | 7,240            | 29%        | 71%        | 7,559            | 2,653           | 74%        | 26%        |  |
| Berkeley            | 7,915          | 18,192           | 30%        | 70%        | 12,633           | 13,474          | 48%        | 52%        |  |
| Boone               | 1,509          | 10,789           | 12%        | 88%        | 9,664            | 2,634           | 79%        | 21%        |  |
| Braxton             | 10,992         | 5,394            | 67%        | 33%        | 14,290           | 2,096           | 87%        | 13%        |  |
| Brooke              | 9,065          | 10,912           | 45%        | 55%        | 7,774            | 12,203          | 39%        | 61%        |  |
| Cabell              | 1,371          | 19,892           | 6%         | 94%        | 5,729            | 15,534          | 27%        | 73%        |  |
| Calhoun             | 1,633          | 1,089            | 60%        | 40%        | 2,212            | 510             | 81%        | 19%        |  |
| Clay                | 4,849          | 4,919            | 50%        | 50%        | 9,284            | 484             | 95%        | 5%         |  |
| Doddridge           | 7,321          | 1,784            | 80%        | 20%        | 8,396            | 709             | 92%        | 8%         |  |
| Fayette             | 4,850          | 18,714           | 21%        | 79%        | 11,178           | 12,386          | 47%        | 53%        |  |
| Gilmer              | 2,510          | 1,692            | 60%        | 40%        | 3,550            | 652             | 84%        | 16%        |  |
| Grant               | 3,712          | 4,169            | 47%        | 53%        | 6,008            | 1,873           | 76%        | 24%        |  |
| Greenbrier          | 12,290         | 9,750            | 56%        | 44%        | 11,264           | 10,776          | 51%        | 49%        |  |
| Hampshire           | 12,397         | 3,222            | 79%        | 21%        | 12,883           | 2,736           | 82%        | 18%        |  |
| Hancock             | 4,766          | 10,471           | 31%        | 69%        | 2,998            | 12,239          | 20%        | 80%        |  |
| Hardy               | 2,627          | 2,231            | 54%        | 46%        | 3,855            | 1,003           | 79%        | 21%        |  |
| Harrison            | 6,441          | 31,445           | 17%        | 83%        | 15,159           |                 | 40%        | 60%        |  |
| Jackson             | 9,369          | 6,506            | 59%        | 41%        | 9,954            | 5,921           | 63%        | 37%        |  |
| Jefferson           | 19,330         | 6,149            | 76%        | 24%        | 15,148           | 10,331          | 59%        | 41%        |  |
| Kanawha             | 15,156         | 83,909           | 15%        | 85%        | 19,052           | 80,013          | 19%        | 81%        |  |
| Lewis               | 8,166          | 12,322           | 40%        | 60%        | 14,314           | 6,174           | 70%        | 30%        |  |
| Lincoln             | 5,035          | 6,619            | 43%        | 57%        | 10,178           | 1,476           | 87%        | 13%        |  |
| Logan               | 3,153          | 21,827           | 13%        | 87%        | 20,026           | 4,954           | 80%        | 20%        |  |
| Marion              | 6,232          | 31,521           | 17%        | 83%        | 14,749           | 23,004          | 39%        | 61%        |  |
| Marshall            | 4,567          | 3,991            | 53%        | 47%        | 4,194            | 4,364           | 49%        | 51%        |  |
| Mason               | 2,542          | 4,927            | 34%        | 66%        | 5,146            | 2,323           | 69%        | 31%        |  |
| McDowell            | 7,017          | 13,764           | 34%        | 66%        | 16,880           | 3,901           | 81%        | 19%        |  |
| Mercer              | 7,154          | 26,689           | 21%        | 79%        | 15,052           | 18,791<br>4,273 | 44%<br>40% | 56%        |  |
| Mineral             | 4,420          | 2,747            | 62%        | 38%        | 2,894            |                 |            | 60%        |  |
| Mingo<br>Monongalia | 3,777<br>5,141 | 15,453<br>46,265 | 20%<br>10% | 80%<br>90% | 13,082<br>14,900 | 6,148<br>36,506 | 68%<br>29% | 32%<br>71% |  |
| Monroe              | 1,848          | 1,847            | 50%        | 50%        | 2,764            | 931             | 75%        | 25%        |  |
| Morgan              | 13,896         | 2,600            | 84%        | 16%        | 13,543           | 2,953           | 82%        | 18%        |  |
| Nicholas            | 4,334          | 12,721           | 25%        | 75%        | 12,449           | 4,606           |            | 27%        |  |
| Ohio                | 4,534          | 14,586           | 24%        | 76%        | 5,331            | 13,846          | 28%        | 72%        |  |
| Pendleton           | 4,016          |                  |            | 32%        |                  |                 |            |            |  |
| Pleasants           | 3,519          | 2,851            | 55%        | 45%        | 4,754            | 1,616           |            | 25%        |  |
| Pocahontas          | 6,668          | 1,653            | 80%        | 20%        | 6,915            | 1,406           |            | 17%        |  |
| Preston             | 3,778          | 4,853            | 44%        | 56%        | 6,332            | 2,299           |            | 27%        |  |
| Putnam              | 3,933          | 12,504           | 24%        | 76%        | 6,541            | 9,896           |            | 60%        |  |
| Raleigh             | 8,587          | 13,830           | 38%        | 62%        | 9,711            | 12,706          |            | 57%        |  |
| Randolph            | 11,432         | 5,497            | 68%        | 32%        | 10,230           |                 |            | 40%        |  |
| Ritchie             | 8,595          | 3,827            | 69%        | 31%        | 9,609            |                 |            | 23%        |  |
| Roane               | 9,771          | 6,820            | 59%        | 41%        | 14,560           |                 |            | 12%        |  |
| Summers             | 10,788         | 5,946            | 64%        | 36%        | 14,635           | 2,099           |            | 13%        |  |
| Taylor              | 947            | 3,176            | 23%        | 77%        | 2,748            |                 |            | 33%        |  |
| Tucker              | 5,991          | 2,495            | 71%        | 29%        | 5,881            | 2,605           |            | 31%        |  |
| Tyler               | 2,467          | 3,508            | 41%        | 59%        | 3,401            | 2,574           |            | 43%        |  |
| Upshur              | 3,455          | 10,373           | 25%        | 75%        | 9,095            | 4,733           |            | 34%        |  |
| Wayne               | 10,411         | 20,892           | 33%        | 67%        | 21,823           | 9,480           |            | 30%        |  |
| Webster             | 1,888          | 2,578            | 42%        | 58%        | 2,679            | 1,787           | 60%        | 40%        |  |
| Wetzel              | 5,439          | 4,115            | 57%        | 43%        | 4,720            |                 |            | 51%        |  |
| Wirt                | 3,492          | 3,086            | 53%        | 47%        | 5,305            | 1,273           |            | 19%        |  |
| Wood                | 23,469         | 19,243           | 55%        | 45%        | 8,818            |                 |            | 79%        |  |
| Wyoming             | 7,312          | 12,463           | 37%        | 63%        | 14,997           | 4,778           |            | 24%        |  |