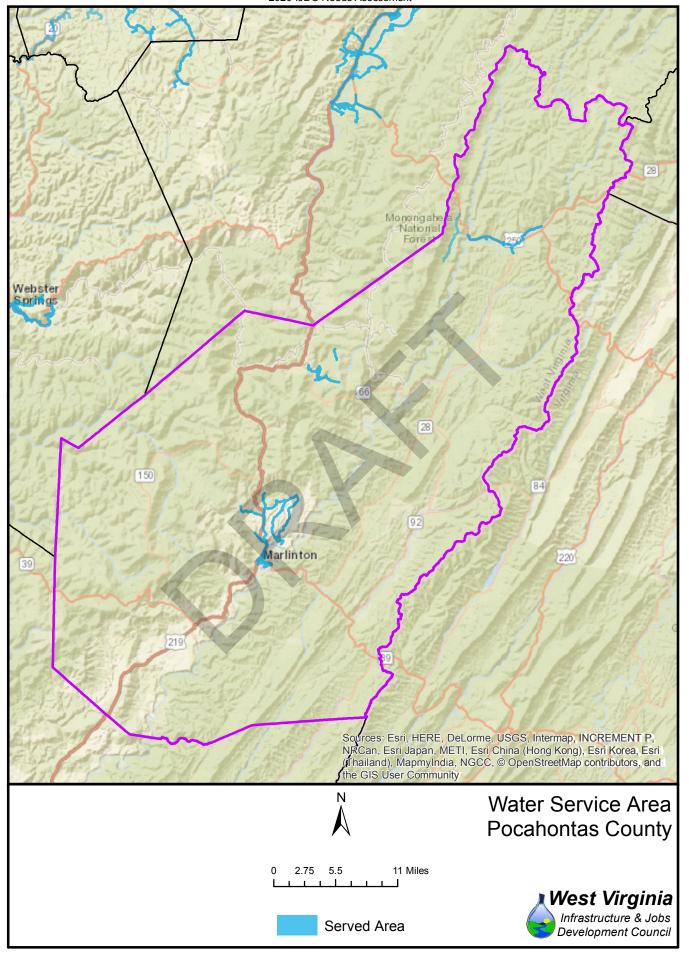

31%        | 69%        |  |
| 64<br>65          | 1,059<br>7,548  | 3,167<br>1,570   | 25%        | 75%<br>17% | 1,543            | 2,683            | 37%        | 63%<br>72% |  |
| 66                | 7,548           | 712              | 83%<br>91% | 17%<br>9%  | 2,519<br>6,581   | 6,599<br>1,297   | 28%<br>84% | 16%        |  |
| 67                | 4,614           | 3,867            | 54%        | 46%        | 6,046            | 2,435            | 71%        | 29%        |  |
| 37                | 7,014           | 3,007            | J4/0       | 40/0       | 0,040            | ۷,433            | / 170      | 2570       |  |





























Served Area