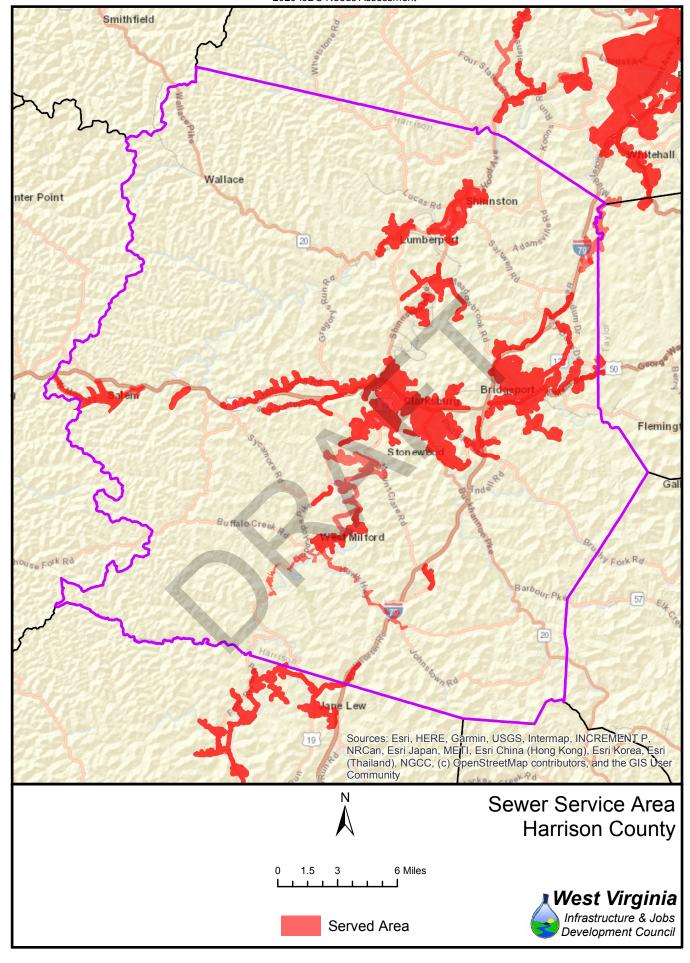

| 2,996            | 27%        | 73%        | 1,251            | 2,829            | 31%        | 69%        |  |
| 64<br>65          | 1,059<br>7,548  | 3,167<br>1,570   | 25%        | 75%<br>17% | 1,543            | 2,683            | 37%        | 63%<br>72% |  |
| 66                | 7,548           | 712              | 83%<br>91% | 17%<br>9%  | 2,519<br>6,581   | 6,599<br>1,297   | 28%<br>84% | 16%        |  |
| 67                | 4,614           | 3,867            | 54%        | 46%        | 6,046            | 2,435            | 71%        | 29%        |  |
| 37                | 7,014           | 3,007            | J4/0       | 40/0       | 0,040            | ۷,433            | / 170      | 2570       |  |





























Served Area