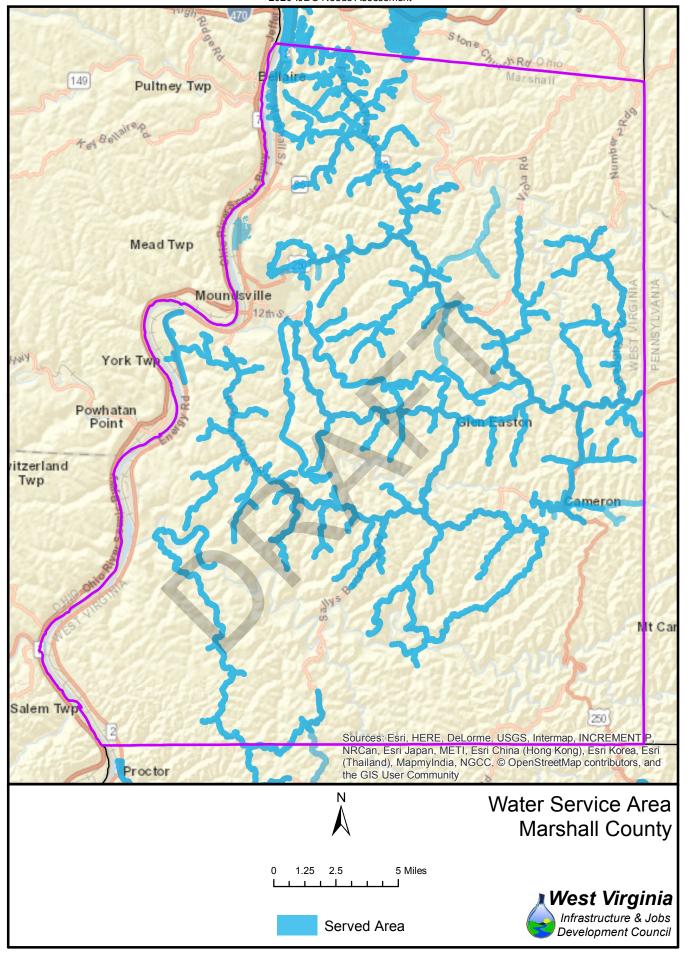

| 73%        | 1,251            | 2,829            | 31%        | 69%        |  |
| 64<br>65          | 1,059<br>7,548  | 3,167<br>1,570   | 25%        | 75%<br>17% | 1,543            | 2,683            | 37%        | 63%<br>72% |  |
| 66                | 7,548           | 712              | 83%<br>91% | 17%<br>9%  | 2,519<br>6,581   | 6,599<br>1,297   | 28%<br>84% | 16%        |  |
| 67                | 4,614           | 3,867            | 54%        | 46%        | 6,046            | 2,435            | 71%        | 29%        |  |
| 37                | 7,014           | 3,007            | J4/0       | 40/0       | 0,040            | ۷,433            | / 170      | 2570       |  |





























Served Area