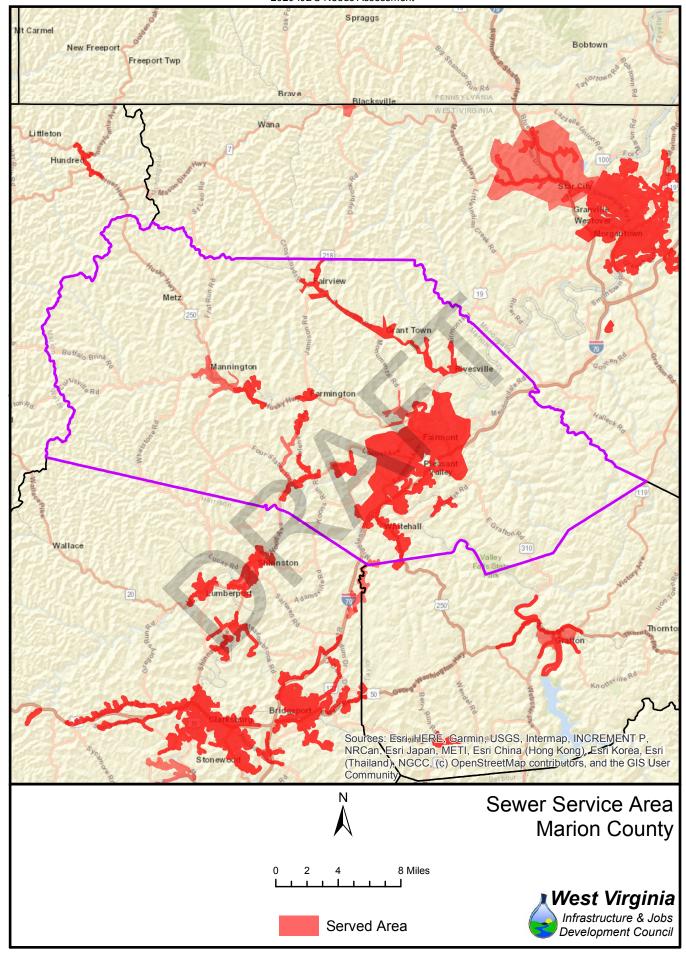

| 73%        | 1,251            | 2,829            | 31%        | 69%        |  |
| 64<br>65          | 1,059<br>7,548  | 3,167<br>1,570   | 25%        | 75%<br>17% | 1,543            | 2,683            | 37%        | 63%<br>72% |  |
| 66                | 7,548           | 712              | 83%<br>91% | 17%<br>9%  | 2,519<br>6,581   | 6,599<br>1,297   | 28%<br>84% | 16%        |  |
| 67                | 4,614           | 3,867            | 54%        | 46%        | 6,046            | 2,435            | 71%        | 29%        |  |
| 37                | 7,014           | 3,007            | J4/0       | 40/0       | 0,040            | ۷,433            | / 170      | 2570       |  |





























Served Area