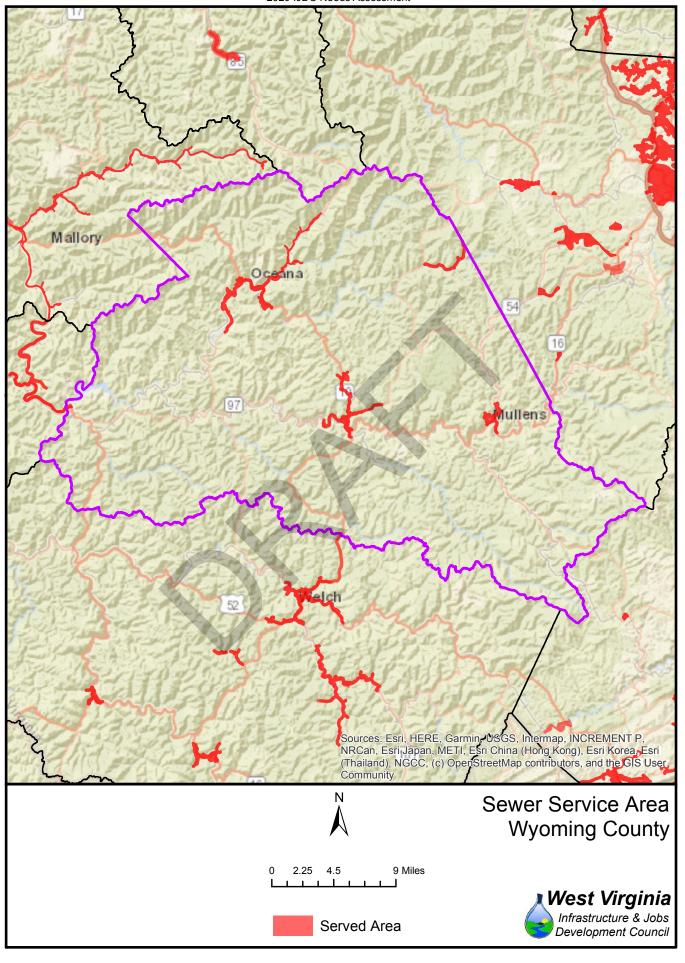

|                     | Water          |                  |            |            | Sewer            |                 |            |            |  |
|---------------------|----------------|------------------|------------|------------|------------------|-----------------|------------|------------|--|
| County              | Unserved       | Served           | % no       | % yes      | Unserved         | Served          | % no       | % yes      |  |
| Barbour             | 2,972          | 7,240            | 29%        | 71%        | 7,559            | 2,653           | 74%        | 26%        |  |
| Berkeley            | 7,915          | 18,192           | 30%        | 70%        | 12,633           | 13,474          | 48%        | 52%        |  |
| Boone               | 1,509          | 10,789           | 12%        | 88%        | 9,664            | 2,634           | 79%        | 21%        |  |
| Braxton             | 10,992         | 5,394            | 67%        | 33%        | 14,290           | 2,096           | 87%        | 13%        |  |
| Brooke              | 9,065          | 10,912           | 45%        | 55%        | 7,774            | 12,203          | 39%        | 61%        |  |
| Cabell              | 1,371          | 19,892           | 6%         | 94%        | 5,729            | 15,534          | 27%        | 73%        |  |
| Calhoun             | 1,633          | 1,089            | 60%        | 40%        | 2,212            | 510             | 81%        | 19%        |  |
| Clay                | 4,849          | 4,919            | 50%        | 50%        | 9,284            | 484             | 95%        | 5%         |  |
| Doddridge           | 7,321          | 1,784            | 80%        | 20%        | 8,396            | 709             | 92%        | 8%         |  |
| Fayette             | 4,850          | 18,714           | 21%        | 79%        | 11,178           | 12,386          | 47%        | 53%        |  |
| Gilmer              | 2,510          | 1,692            | 60%        | 40%        | 3,550            | 652             | 84%        | 16%        |  |
| Grant               | 3,712          | 4,169            | 47%        | 53%        | 6,008            | 1,873           | 76%        | 24%        |  |
| Greenbrier          | 12,290         | 9,750            | 56%        | 44%        | 11,264           | 10,776          | 51%        | 49%        |  |
| Hampshire           | 12,397         | 3,222            | 79%        | 21%        | 12,883           | 2,736           | 82%        | 18%        |  |
| Hancock             | 4,766          | 10,471           | 31%        | 69%        | 2,998            | 12,239          | 20%        | 80%        |  |
| Hardy               | 2,627          | 2,231            | 54%        | 46%        | 3,855            | 1,003           | 79%        | 21%        |  |
| Harrison            | 6,441          | 31,445           | 17%        | 83%        | 15,159           |                 | 40%        | 60%        |  |
| Jackson             | 9,369          | 6,506            | 59%        | 41%        | 9,954            | 5,921           | 63%        | 37%        |  |
| Jefferson           | 19,330         | 6,149            | 76%        | 24%        | 15,148           | 10,331          | 59%        | 41%        |  |
| Kanawha             | 15,156         | 83,909           | 15%        | 85%        | 19,052           | 80,013          | 19%        | 81%        |  |
| Lewis               | 8,166          | 12,322           | 40%        | 60%        | 14,314           | 6,174           | 70%        | 30%        |  |
| Lincoln             | 5,035          | 6,619            | 43%        | 57%        | 10,178           | 1,476           | 87%        | 13%        |  |
| Logan               | 3,153          | 21,827           | 13%        | 87%        | 20,026           | 4,954           | 80%        | 20%        |  |
| Marion              | 6,232          | 31,521           | 17%        | 83%        | 14,749           | 23,004          | 39%        | 61%        |  |
| Marshall            | 4,567          | 3,991            | 53%        | 47%        | 4,194            | 4,364           | 49%        | 51%        |  |
| Mason               | 2,542          | 4,927            | 34%        | 66%        | 5,146            | 2,323           | 69%        | 31%        |  |
| McDowell            | 7,017          | 13,764           | 34%        | 66%        | 16,880           | 3,901           | 81%        | 19%        |  |
| Mercer              | 7,154          | 26,689           | 21%        | 79%        | 15,052           | 18,791<br>4,273 | 44%<br>40% | 56%        |  |
| Mineral             | 4,420          | 2,747            | 62%        | 38%        | 2,894            |                 |            | 60%        |  |
| Mingo<br>Monongalia | 3,777<br>5,141 | 15,453<br>46,265 | 20%<br>10% | 80%<br>90% | 13,082<br>14,900 | 6,148<br>36,506 | 68%<br>29% | 32%<br>71% |  |
| Monroe              | 1,848          | 1,847            | 50%        | 50%        | 2,764            | 931             | 75%        | 25%        |  |
| Morgan              | 13,896         | 2,600            | 84%        | 16%        | 13,543           | 2,953           | 82%        | 18%        |  |
| Nicholas            | 4,334          | 12,721           | 25%        | 75%        | 12,449           | 4,606           |            | 27%        |  |
| Ohio                | 4,534          | 14,586           | 24%        | 76%        | 5,331            | 13,846          | 28%        | 72%        |  |
| Pendleton           | 4,016          |                  |            | 32%        |                  |                 |            |            |  |
| Pleasants           | 3,519          | 2,851            | 55%        | 45%        | 4,754            | 1,616           |            | 25%        |  |
| Pocahontas          | 6,668          | 1,653            | 80%        | 20%        | 6,915            | 1,406           |            | 17%        |  |
| Preston             | 3,778          | 4,853            | 44%        | 56%        | 6,332            | 2,299           |            | 27%        |  |
| Putnam              | 3,933          | 12,504           | 24%        | 76%        | 6,541            | 9,896           |            | 60%        |  |
| Raleigh             | 8,587          | 13,830           | 38%        | 62%        | 9,711            | 12,706          |            | 57%        |  |
| Randolph            | 11,432         | 5,497            | 68%        | 32%        | 10,230           |                 |            | 40%        |  |
| Ritchie             | 8,595          | 3,827            | 69%        | 31%        | 9,609            |                 |            | 23%        |  |
| Roane               | 9,771          | 6,820            | 59%        | 41%        | 14,560           |                 |            | 12%        |  |
| Summers             | 10,788         | 5,946            | 64%        | 36%        | 14,635           | 2,099           |            | 13%        |  |
| Taylor              | 947            | 3,176            | 23%        | 77%        | 2,748            |                 |            | 33%        |  |
| Tucker              | 5,991          | 2,495            | 71%        | 29%        | 5,881            | 2,605           |            | 31%        |  |
| Tyler               | 2,467          | 3,508            | 41%        | 59%        | 3,401            | 2,574           |            | 43%        |  |
| Upshur              | 3,455          | 10,373           | 25%        | 75%        | 9,095            | 4,733           |            | 34%        |  |
| Wayne               | 10,411         | 20,892           | 33%        | 67%        | 21,823           | 9,480           |            | 30%        |  |
| Webster             | 1,888          | 2,578            | 42%        | 58%        | 2,679            | 1,787           | 60%        | 40%        |  |
| Wetzel              | 5,439          | 4,115            | 57%        | 43%        | 4,720            |                 |            | 51%        |  |
| Wirt                | 3,492          | 3,086            | 53%        | 47%        | 5,305            | 1,273           |            | 19%        |  |
| Wood                | 23,469         | 19,243           | 55%        | 45%        | 8,818            |                 |            | 79%        |  |
| Wyoming             | 7,312          | 12,463           | 37%        | 63%        | 14,997           | 4,778           |            | 24%        |  |

Served Area