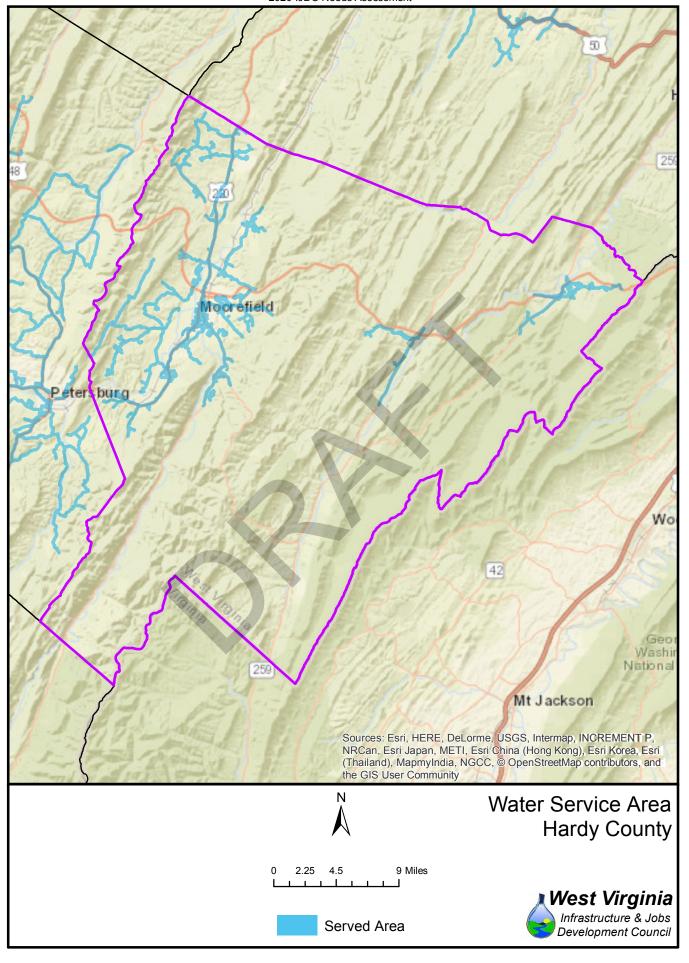

| 2,996            | 27%        | 73%        | 1,251            | 2,829            | 31%        | 69%        |  |
| 64<br>65          | 1,059<br>7,548  | 3,167<br>1,570   | 25%        | 75%<br>17% | 1,543            | 2,683            | 37%        | 63%<br>72% |  |
| 66                | 7,548           | 712              | 83%<br>91% | 17%<br>9%  | 2,519<br>6,581   | 6,599<br>1,297   | 28%<br>84% | 16%        |  |
| 67                | 4,614           | 3,867            | 54%        | 46%        | 6,046            | 2,435            | 71%        | 29%        |  |
| 37                | 7,014           | 3,007            | J4/0       | 40/0       | 0,040            | ۷,433            | / 170      | 2570       |  |





























Served Area