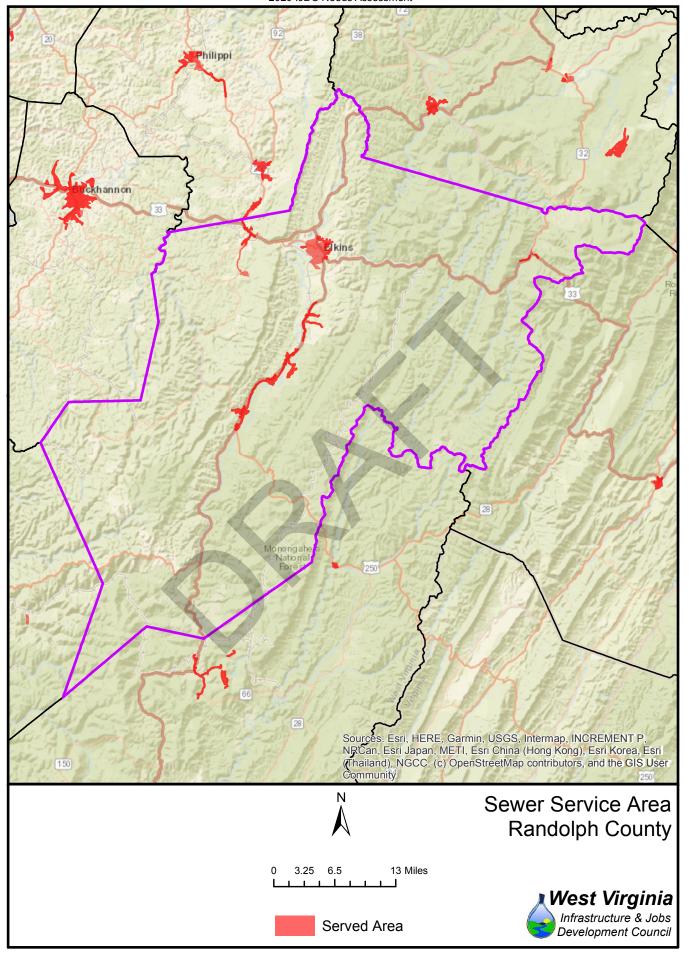

69%        |  |
| 64<br>65          | 1,059<br>7,548  | 3,167<br>1,570   | 25%        | 75%<br>17% | 1,543            | 2,683            | 37%        | 63%<br>72% |  |
| 66                | 7,548           | 712              | 83%<br>91% | 17%<br>9%  | 2,519<br>6,581   | 6,599<br>1,297   | 28%<br>84% | 16%        |  |
| 67                | 4,614           | 3,867            | 54%        | 46%        | 6,046            | 2,435            | 71%        | 29%        |  |
| 37                | 7,014           | 3,007            | J4/0       | 40/0       | 0,040            | ۷,433            | / 170      | 2570       |  |





























Served Area