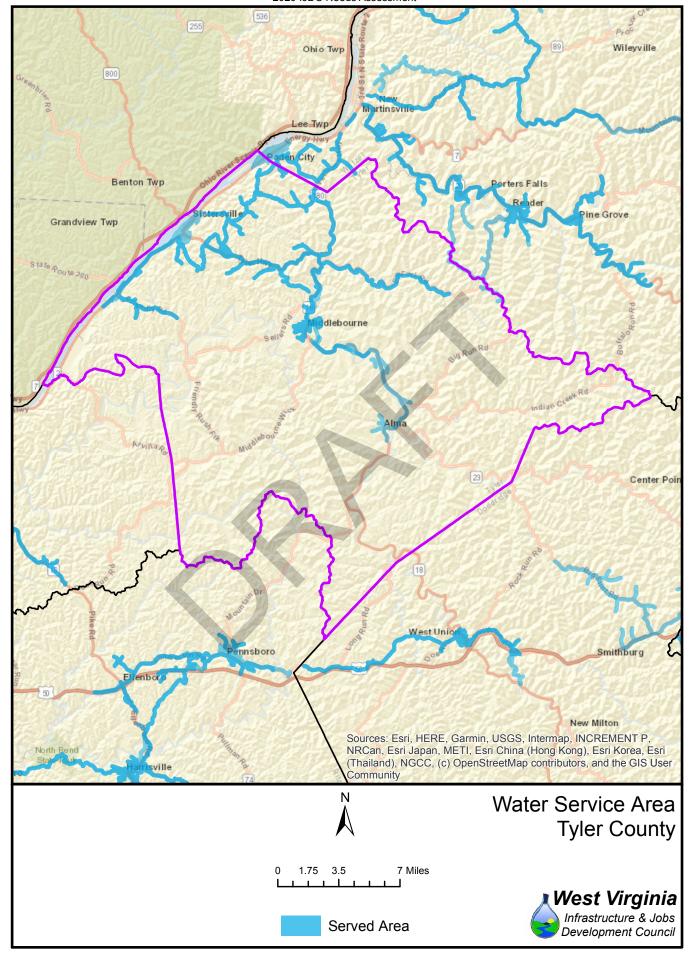

| 1,059<br>7,548  | 3,167<br>1,570   | 25%        | 75%<br>17% | 1,543            | 2,683            | 37%        | 63%<br>72% |  |
| 66                | 7,548           | 712              | 83%<br>91% | 17%<br>9%  | 2,519<br>6,581   | 6,599<br>1,297   | 28%<br>84% | 16%        |  |
| 67                | 4,614           | 3,867            | 54%        | 46%        | 6,046            | 2,435            | 71%        | 29%        |  |
| 37                | 7,014           | 3,007            | J4/0       | 40/0       | 0,040            | ۷,433            | / 170      | 2570       |  |





























Served Area