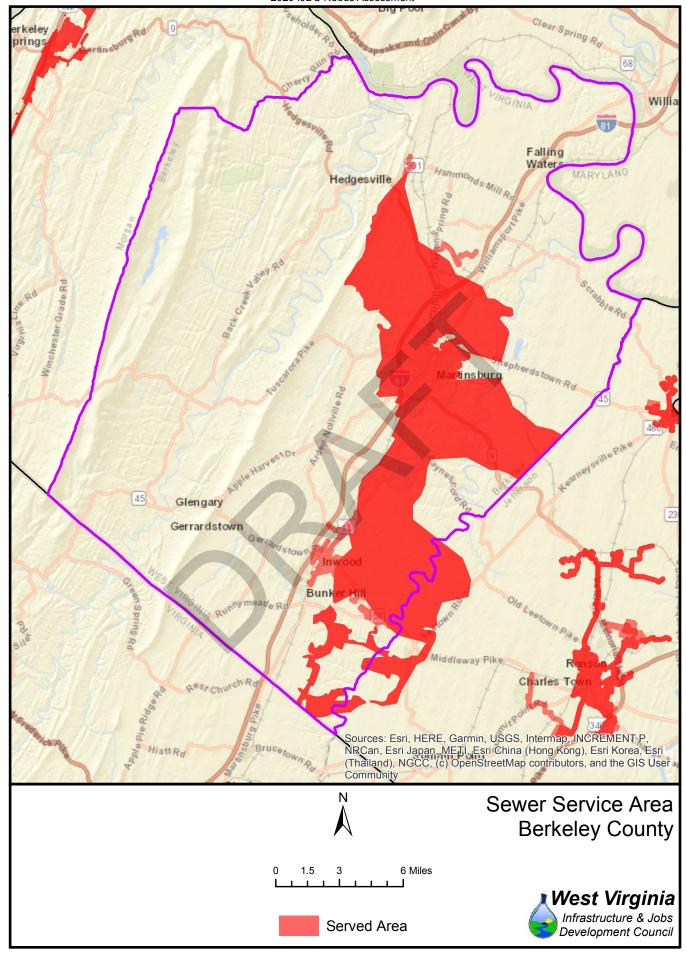

|                        |          | Wa      | ter  |       | Sewer    |         |      |       |
|------------------------|----------|---------|------|-------|----------|---------|------|-------|
| Congressional District | Unserved | Served  | % no | % yes | Unserved | Served  | % no | % yes |
| 1                      | 115,943  | 210,891 | 35%  | 65%   | 139,775  | 187,059 | 43%  | 57%   |
| 2                      | 142,429  | 186,733 | 43%  | 57%   | 178,385  | 150,777 | 54%  | 46%   |
| 3                      | 100,534  | 220,354 | 31%  | 69%   | 204,172  | 116,716 | 64%  | 36%   |