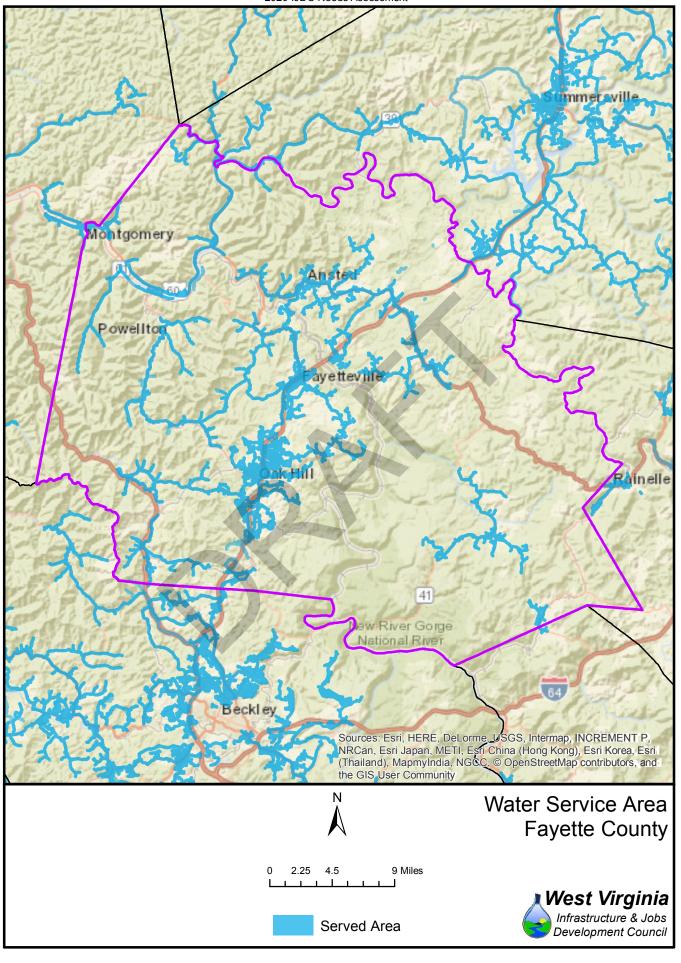

| 1,084           | 2,996            | 27%        | 73%        | 1,251            | 2,829            | 31%        | 69%        |  |
| 64<br>65          | 1,059<br>7,548  | 3,167<br>1,570   | 25%        | 75%<br>17% | 1,543            | 2,683            | 37%        | 63%<br>72% |  |
| 66                | 7,548           | 712              | 83%<br>91% | 17%<br>9%  | 2,519<br>6,581   | 6,599<br>1,297   | 28%<br>84% | 16%        |  |
| 67                | 4,614           | 3,867            | 54%        | 46%        | 6,046            | 2,435            | 71%        | 29%        |  |
| 37                | 7,014           | 3,007            | J4/0       | 40/0       | 0,040            | ۷,433            | / 170      | 2570       |  |





























Served Area