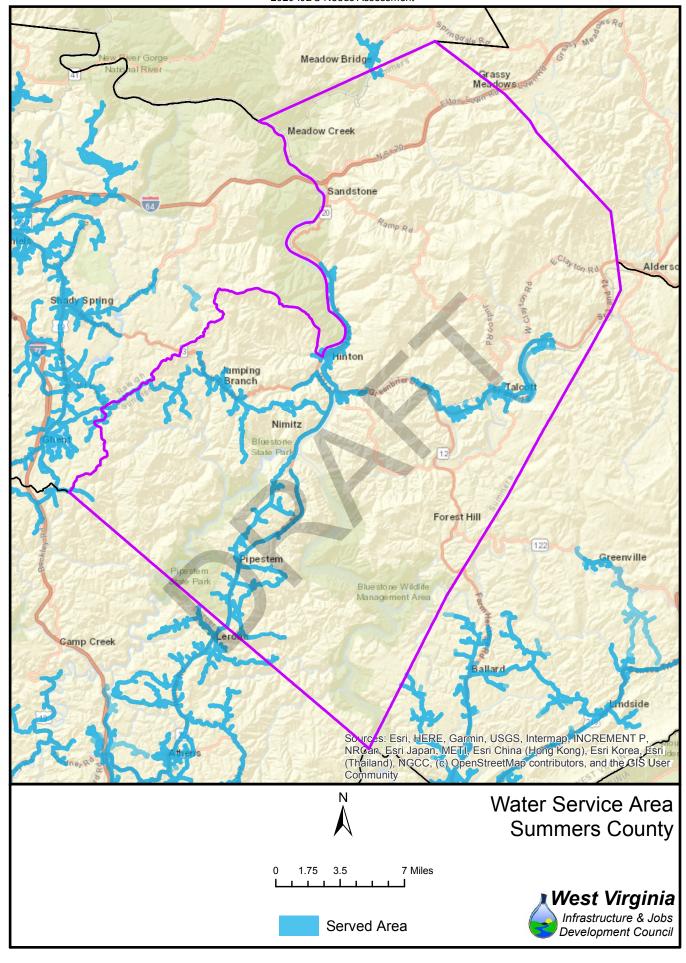

|
| 64<br>65          | 1,059<br>7,548  | 3,167<br>1,570   | 25%        | 75%<br>17% | 1,543            | 2,683            | 37%        | 63%<br>72% |  |
| 66                | 7,548           | 712              | 83%<br>91% | 17%<br>9%  | 2,519<br>6,581   | 6,599<br>1,297   | 28%<br>84% | 16%        |  |
| 67                | 4,614           | 3,867            | 54%        | 46%        | 6,046            | 2,435            | 71%        | 29%        |  |
| 37                | 7,014           | 3,007            | J4/0       | 40/0       | 0,040            | ۷,433            | / 170      | 2570       |  |





























Served Area