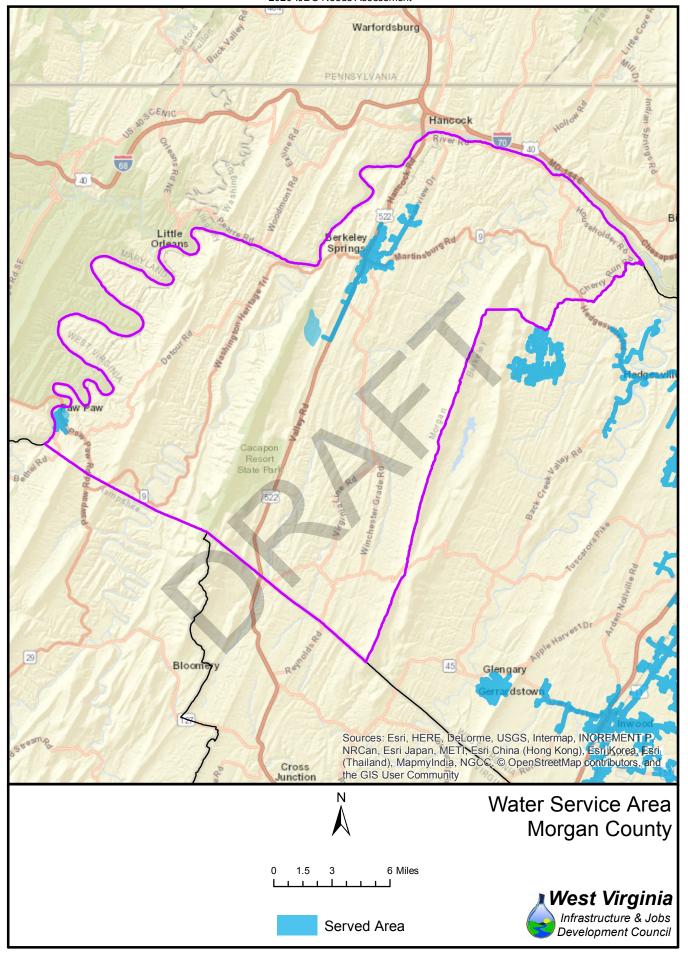

| 2,829            | 31%        | 69%        |  |
| 64<br>65          | 1,059<br>7,548  | 3,167<br>1,570   | 25%        | 75%<br>17% | 1,543            | 2,683            | 37%        | 63%<br>72% |  |
| 66                | 7,548           | 712              | 83%<br>91% | 17%<br>9%  | 2,519<br>6,581   | 6,599<br>1,297   | 28%<br>84% | 16%        |  |
| 67                | 4,614           | 3,867            | 54%        | 46%        | 6,046            | 2,435            | 71%        | 29%        |  |
| 37                | 7,014           | 3,007            | J4/0       | 40/0       | 0,040            | ۷,433            | / 170      | 2570       |  |





























Served Area