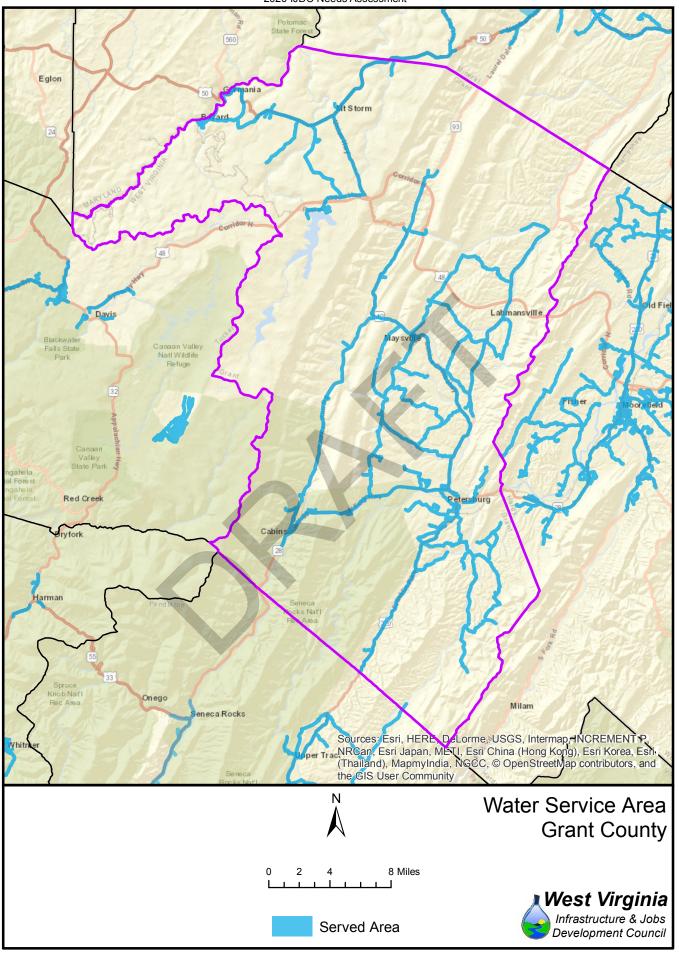

|                     | Water          |                  |            |            | Sewer            |                 |            |            |  |
|---------------------|----------------|------------------|------------|------------|------------------|-----------------|------------|------------|--|
| County              | Unserved       | Served           | % no       | % yes      | Unserved         | Served          | % no       | % yes      |  |
| Barbour             | 2,972          | 7,240            | 29%        | 71%        | 7,559            | 2,653           | 74%        | 26%        |  |
| Berkeley            | 7,915          | 18,192           | 30%        | 70%        | 12,633           | 13,474          | 48%        | 52%        |  |
| Boone               | 1,509          | 10,789           | 12%        | 88%        | 9,664            | 2,634           | 79%        | 21%        |  |
| Braxton             | 10,992         | 5,394            | 67%        | 33%        | 14,290           | 2,096           | 87%        | 13%        |  |
| Brooke              | 9,065          | 10,912           | 45%        | 55%        | 7,774            | 12,203          | 39%        | 61%        |  |
| Cabell              | 1,371          | 19,892           | 6%         | 94%        | 5,729            | 15,534          | 27%        | 73%        |  |
| Calhoun             | 1,633          | 1,089            | 60%        | 40%        | 2,212            | 510             | 81%        | 19%        |  |
| Clay                | 4,849          | 4,919            | 50%        | 50%        | 9,284            | 484             | 95%        | 5%         |  |
| Doddridge           | 7,321          | 1,784            | 80%        | 20%        | 8,396            | 709             | 92%        | 8%         |  |
| Fayette             | 4,850          | 18,714           | 21%        | 79%        | 11,178           | 12,386          | 47%        | 53%        |  |
| Gilmer              | 2,510          | 1,692            | 60%        | 40%        | 3,550            | 652             | 84%        | 16%        |  |
| Grant               | 3,712          | 4,169            | 47%        | 53%        | 6,008            | 1,873           | 76%        | 24%        |  |
| Greenbrier          | 12,290         | 9,750            | 56%        | 44%        | 11,264           | 10,776          | 51%        | 49%        |  |
| Hampshire           | 12,397         | 3,222            | 79%        | 21%        | 12,883           | 2,736           | 82%        | 18%        |  |
| Hancock             | 4,766          | 10,471           | 31%        | 69%        | 2,998            | 12,239          | 20%        | 80%        |  |
| Hardy               | 2,627          | 2,231            | 54%        | 46%        | 3,855            | 1,003           | 79%        | 21%        |  |
| Harrison            | 6,441          | 31,445           | 17%        | 83%        | 15,159           |                 | 40%        | 60%        |  |
| Jackson             | 9,369          | 6,506            | 59%        | 41%        | 9,954            | 5,921           | 63%        | 37%        |  |
| Jefferson           | 19,330         | 6,149            | 76%        | 24%        | 15,148           | 10,331          | 59%        | 41%        |  |
| Kanawha             | 15,156         | 83,909           | 15%        | 85%        | 19,052           | 80,013          | 19%        | 81%        |  |
| Lewis               | 8,166          | 12,322           | 40%        | 60%        | 14,314           | 6,174           | 70%        | 30%        |  |
| Lincoln             | 5,035          | 6,619            | 43%        | 57%        | 10,178           | 1,476           | 87%        | 13%        |  |
| Logan               | 3,153          | 21,827           | 13%        | 87%        | 20,026           | 4,954           | 80%        | 20%        |  |
| Marion              | 6,232          | 31,521           | 17%        | 83%        | 14,749           | 23,004          | 39%        | 61%        |  |
| Marshall            | 4,567          | 3,991            | 53%        | 47%        | 4,194            | 4,364           | 49%        | 51%        |  |
| Mason               | 2,542          | 4,927            | 34%        | 66%        | 5,146            | 2,323           | 69%        | 31%        |  |
| McDowell            | 7,017          | 13,764           | 34%        | 66%        | 16,880           | 3,901           | 81%        | 19%        |  |
| Mercer              | 7,154          | 26,689           | 21%        | 79%        | 15,052           | 18,791<br>4,273 | 44%<br>40% | 56%        |  |
| Mineral             | 4,420          | 2,747            | 62%        | 38%        | 2,894            |                 |            | 60%        |  |
| Mingo<br>Monongalia | 3,777<br>5,141 | 15,453<br>46,265 | 20%<br>10% | 80%<br>90% | 13,082<br>14,900 | 6,148<br>36,506 | 68%<br>29% | 32%<br>71% |  |
| Monroe              | 1,848          | 1,847            | 50%        | 50%        | 2,764            | 931             | 75%        | 25%        |  |
| Morgan              | 13,896         | 2,600            | 84%        | 16%        | 13,543           | 2,953           | 82%        | 18%        |  |
| Nicholas            | 4,334          | 12,721           | 25%        | 75%        | 12,449           | 4,606           |            | 27%        |  |
| Ohio                | 4,534          | 14,586           | 24%        | 76%        | 5,331            | 13,846          | 28%        | 72%        |  |
| Pendleton           | 4,016          |                  |            | 32%        |                  |                 |            |            |  |
| Pleasants           | 3,519          | 2,851            | 55%        | 45%        | 4,754            | 1,616           |            | 25%        |  |
| Pocahontas          | 6,668          | 1,653            | 80%        | 20%        | 6,915            | 1,406           |            | 17%        |  |
| Preston             | 3,778          | 4,853            | 44%        | 56%        | 6,332            | 2,299           |            | 27%        |  |
| Putnam              | 3,933          | 12,504           | 24%        | 76%        | 6,541            | 9,896           |            | 60%        |  |
| Raleigh             | 8,587          | 13,830           | 38%        | 62%        | 9,711            | 12,706          |            | 57%        |  |
| Randolph            | 11,432         | 5,497            | 68%        | 32%        | 10,230           |                 |            | 40%        |  |
| Ritchie             | 8,595          | 3,827            | 69%        | 31%        | 9,609            |                 |            | 23%        |  |
| Roane               | 9,771          | 6,820            | 59%        | 41%        | 14,560           |                 |            | 12%        |  |
| Summers             | 10,788         | 5,946            | 64%        | 36%        | 14,635           | 2,099           |            | 13%        |  |
| Taylor              | 947            | 3,176            | 23%        | 77%        | 2,748            |                 |            | 33%        |  |
| Tucker              | 5,991          | 2,495            | 71%        | 29%        | 5,881            | 2,605           |            | 31%        |  |
| Tyler               | 2,467          | 3,508            | 41%        | 59%        | 3,401            | 2,574           |            | 43%        |  |
| Upshur              | 3,455          | 10,373           | 25%        | 75%        | 9,095            | 4,733           |            | 34%        |  |
| Wayne               | 10,411         | 20,892           | 33%        | 67%        | 21,823           | 9,480           |            | 30%        |  |
| Webster             | 1,888          | 2,578            | 42%        | 58%        | 2,679            | 1,787           | 60%        | 40%        |  |
| Wetzel              | 5,439          | 4,115            | 57%        | 43%        | 4,720            |                 |            | 51%        |  |
| Wirt                | 3,492          | 3,086            | 53%        | 47%        | 5,305            | 1,273           |            | 19%        |  |
| Wood                | 23,469         | 19,243           | 55%        | 45%        | 8,818            |                 |            | 79%        |  |
| Wyoming             | 7,312          | 12,463           | 37%        | 63%        | 14,997           | 4,778           |            | 24%        |  |

Served Area