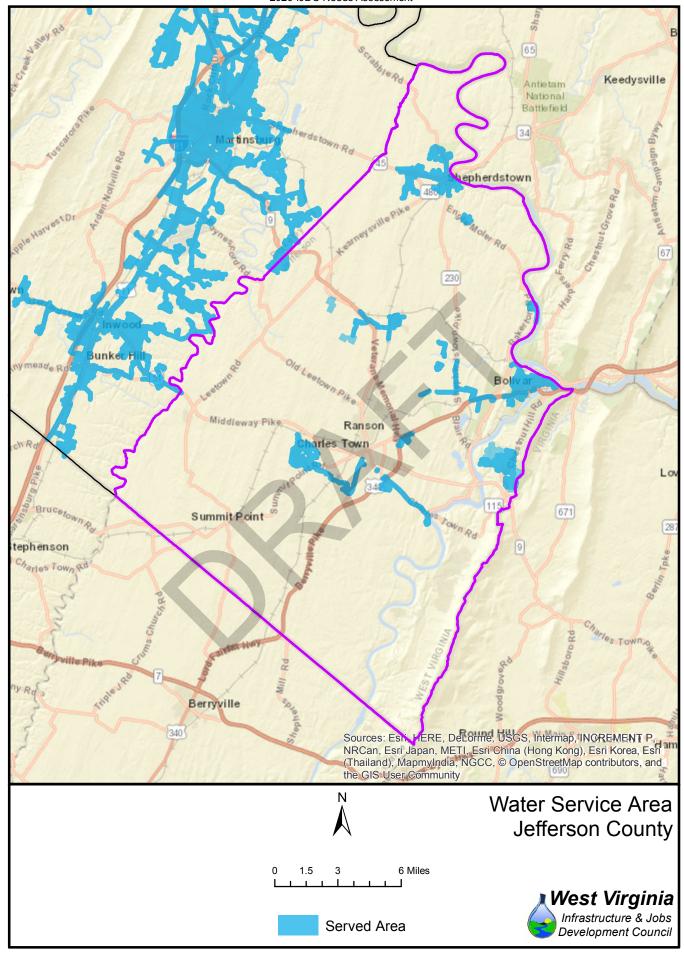

| 27%        | 73%        | 1,251            | 2,829            | 31%        | 69%        |  |
| 64<br>65          | 1,059<br>7,548  | 3,167<br>1,570   | 25%        | 75%<br>17% | 1,543            | 2,683            | 37%        | 63%<br>72% |  |
| 66                | 7,548           | 712              | 83%<br>91% | 17%<br>9%  | 2,519<br>6,581   | 6,599<br>1,297   | 28%<br>84% | 16%        |  |
| 67                | 4,614           | 3,867            | 54%        | 46%        | 6,046            | 2,435            | 71%        | 29%        |  |
| 37                | 7,014           | 3,007            | J4/0       | 40/0       | 0,040            | ۷,433            | / 170      | 2570       |  |





























Served Area