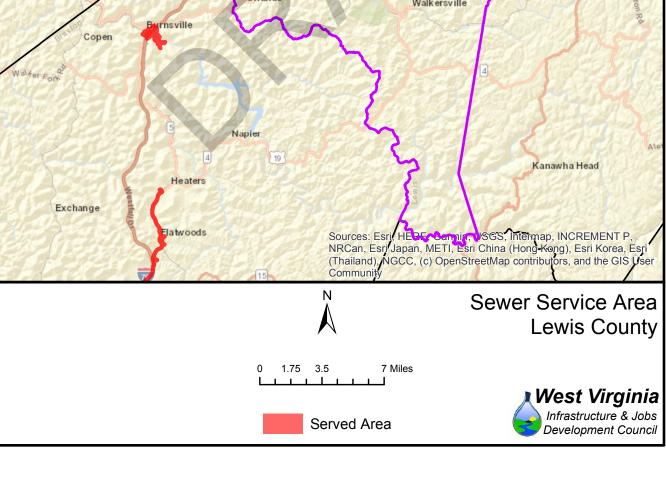

| 27%        | 73%        | 1,251            | 2,829            | 31%        | 69%        |  |
| 64<br>65          | 1,059<br>7,548  | 3,167<br>1,570   | 25%        | 75%<br>17% | 1,543            | 2,683            | 37%        | 63%<br>72% |  |
| 66                | 7,548           | 712              | 83%<br>91% | 17%<br>9%  | 2,519<br>6,581   | 6,599<br>1,297   | 28%<br>84% | 16%        |  |
| 67                | 4,614           | 3,867            | 54%        | 46%        | 6,046            | 2,435            | 71%        | 29%        |  |
| 37                | 7,014           | 3,007            | J4/0       | 40/0       | 0,040            | ۷,433            | / 170      | 2570       |  |





























Served Area