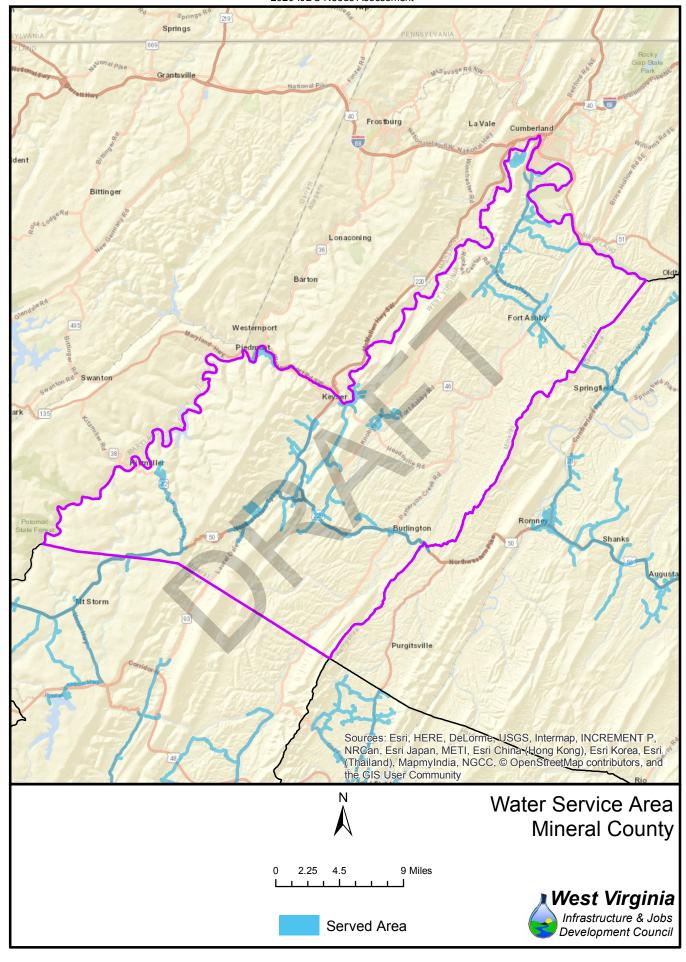

|                     | Water          |                  |            |            | Sewer            |                 |            |            |  |
|---------------------|----------------|------------------|------------|------------|------------------|-----------------|------------|------------|--|
| County              | Unserved       | Served           | % no       | % yes      | Unserved         | Served          | % no       | % yes      |  |
| Barbour             | 2,972          | 7,240            | 29%        | 71%        | 7,559            | 2,653           | 74%        | 26%        |  |
| Berkeley            | 7,915          | 18,192           | 30%        | 70%        | 12,633           | 13,474          | 48%        | 52%        |  |
| Boone               | 1,509          | 10,789           | 12%        | 88%        | 9,664            | 2,634           | 79%        | 21%        |  |
| Braxton             | 10,992         | 5,394            | 67%        | 33%        | 14,290           | 2,096           | 87%        | 13%        |  |
| Brooke              | 9,065          | 10,912           | 45%        | 55%        | 7,774            | 12,203          | 39%        | 61%        |  |
| Cabell              | 1,371          | 19,892           | 6%         | 94%        | 5,729            | 15,534          | 27%        | 73%        |  |
| Calhoun             | 1,633          | 1,089            | 60%        | 40%        | 2,212            | 510             | 81%        | 19%        |  |
| Clay                | 4,849          | 4,919            | 50%        | 50%        | 9,284            | 484             | 95%        | 5%         |  |
| Doddridge           | 7,321          | 1,784            | 80%        | 20%        | 8,396            | 709             | 92%        | 8%         |  |
| Fayette             | 4,850          | 18,714           | 21%        | 79%        | 11,178           | 12,386          | 47%        | 53%        |  |
| Gilmer              | 2,510          | 1,692            | 60%        | 40%        | 3,550            | 652             | 84%        | 16%        |  |
| Grant               | 3,712          | 4,169            | 47%        | 53%        | 6,008            | 1,873           | 76%        | 24%        |  |
| Greenbrier          | 12,290         | 9,750            | 56%        | 44%        | 11,264           | 10,776          | 51%        | 49%        |  |
| Hampshire           | 12,397         | 3,222            | 79%        | 21%        | 12,883           | 2,736           | 82%        | 18%        |  |
| Hancock             | 4,766          | 10,471           | 31%        | 69%        | 2,998            | 12,239          | 20%        | 80%        |  |
| Hardy               | 2,627          | 2,231            | 54%        | 46%        | 3,855            | 1,003           | 79%        | 21%        |  |
| Harrison            | 6,441          | 31,445           | 17%        | 83%        | 15,159           |                 | 40%        | 60%        |  |
| Jackson             | 9,369          | 6,506            | 59%        | 41%        | 9,954            | 5,921           | 63%        | 37%        |  |
| Jefferson           | 19,330         | 6,149            | 76%        | 24%        | 15,148           | 10,331          | 59%        | 41%        |  |
| Kanawha             | 15,156         | 83,909           | 15%        | 85%        | 19,052           | 80,013          | 19%        | 81%        |  |
| Lewis               | 8,166          | 12,322           | 40%        | 60%        | 14,314           | 6,174           | 70%        | 30%        |  |
| Lincoln             | 5,035          | 6,619            | 43%        | 57%        | 10,178           | 1,476           | 87%        | 13%        |  |
| Logan               | 3,153          | 21,827           | 13%        | 87%        | 20,026           | 4,954           | 80%        | 20%        |  |
| Marion              | 6,232          | 31,521           | 17%        | 83%        | 14,749           | 23,004          | 39%        | 61%        |  |
| Marshall            | 4,567          | 3,991            | 53%        | 47%        | 4,194            | 4,364           | 49%        | 51%        |  |
| Mason               | 2,542          | 4,927            | 34%        | 66%        | 5,146            | 2,323           | 69%        | 31%        |  |
| McDowell            | 7,017          | 13,764           | 34%        | 66%        | 16,880           | 3,901           | 81%        | 19%        |  |
| Mercer              | 7,154          | 26,689           | 21%        | 79%        | 15,052           | 18,791<br>4,273 | 44%<br>40% | 56%        |  |
| Mineral             | 4,420          | 2,747            | 62%        | 38%        | 2,894            |                 |            | 60%        |  |
| Mingo<br>Monongalia | 3,777<br>5,141 | 15,453<br>46,265 | 20%<br>10% | 80%<br>90% | 13,082<br>14,900 | 6,148<br>36,506 | 68%<br>29% | 32%<br>71% |  |
| Monroe              | 1,848          | 1,847            | 50%        | 50%        | 2,764            | 931             | 75%        | 25%        |  |
| Morgan              | 13,896         | 2,600            | 84%        | 16%        | 13,543           | 2,953           | 82%        | 18%        |  |
| Nicholas            | 4,334          | 12,721           | 25%        | 75%        | 12,449           | 4,606           |            | 27%        |  |
| Ohio                | 4,534          | 14,586           | 24%        | 76%        | 5,331            | 13,846          | 28%        | 72%        |  |
| Pendleton           | 4,016          |                  |            | 32%        |                  |                 |            |            |  |
| Pleasants           | 3,519          | 2,851            | 55%        | 45%        | 4,754            | 1,616           |            | 25%        |  |
| Pocahontas          | 6,668          | 1,653            | 80%        | 20%        | 6,915            | 1,406           |            | 17%        |  |
| Preston             | 3,778          | 4,853            | 44%        | 56%        | 6,332            | 2,299           |            | 27%        |  |
| Putnam              | 3,933          | 12,504           | 24%        | 76%        | 6,541            | 9,896           |            | 60%        |  |
| Raleigh             | 8,587          | 13,830           | 38%        | 62%        | 9,711            | 12,706          |            | 57%        |  |
| Randolph            | 11,432         | 5,497            | 68%        | 32%        | 10,230           |                 |            | 40%        |  |
| Ritchie             | 8,595          | 3,827            | 69%        | 31%        | 9,609            |                 |            | 23%        |  |
| Roane               | 9,771          | 6,820            | 59%        | 41%        | 14,560           |                 |            | 12%        |  |
| Summers             | 10,788         | 5,946            | 64%        | 36%        | 14,635           | 2,099           |            | 13%        |  |
| Taylor              | 947            | 3,176            | 23%        | 77%        | 2,748            |                 |            | 33%        |  |
| Tucker              | 5,991          | 2,495            | 71%        | 29%        | 5,881            | 2,605           |            | 31%        |  |
| Tyler               | 2,467          | 3,508            | 41%        | 59%        | 3,401            | 2,574           |            | 43%        |  |
| Upshur              | 3,455          | 10,373           | 25%        | 75%        | 9,095            | 4,733           |            | 34%        |  |
| Wayne               | 10,411         | 20,892           | 33%        | 67%        | 21,823           | 9,480           |            | 30%        |  |
| Webster             | 1,888          | 2,578            | 42%        | 58%        | 2,679            | 1,787           | 60%        | 40%        |  |
| Wetzel              | 5,439          | 4,115            | 57%        | 43%        | 4,720            |                 |            | 51%        |  |
| Wirt                | 3,492          | 3,086            | 53%        | 47%        | 5,305            | 1,273           |            | 19%        |  |
| Wood                | 23,469         | 19,243           | 55%        | 45%        | 8,818            |                 |            | 79%        |  |
| Wyoming             | 7,312          | 12,463           | 37%        | 63%        | 14,997           | 4,778           |            | 24%        |  |

Served Area