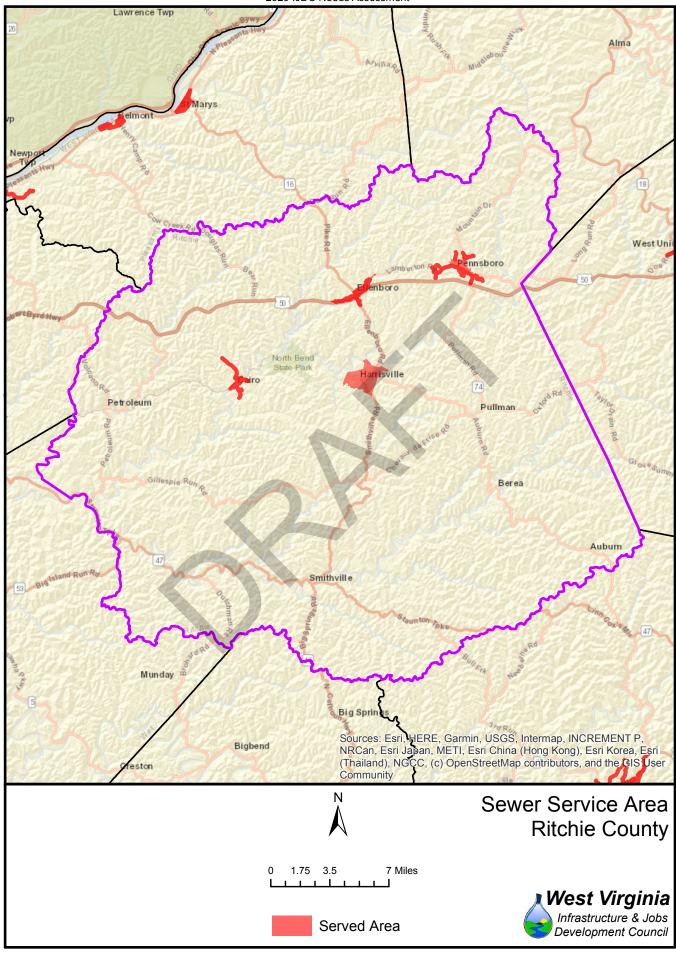

|  |
| 64<br>65          | 1,059<br>7,548  | 3,167<br>1,570   | 25%        | 75%<br>17% | 1,543            | 2,683            | 37%        | 63%<br>72% |  |
| 66                | 7,548           | 712              | 83%<br>91% | 17%<br>9%  | 2,519<br>6,581   | 6,599<br>1,297   | 28%<br>84% | 16%        |  |
| 67                | 4,614           | 3,867            | 54%        | 46%        | 6,046            | 2,435            | 71%        | 29%        |  |
| 37                | 7,014           | 3,007            | J4/0       | 40/0       | 0,040            | ۷,433            | / 170      | 2570       |  |





























Served Area