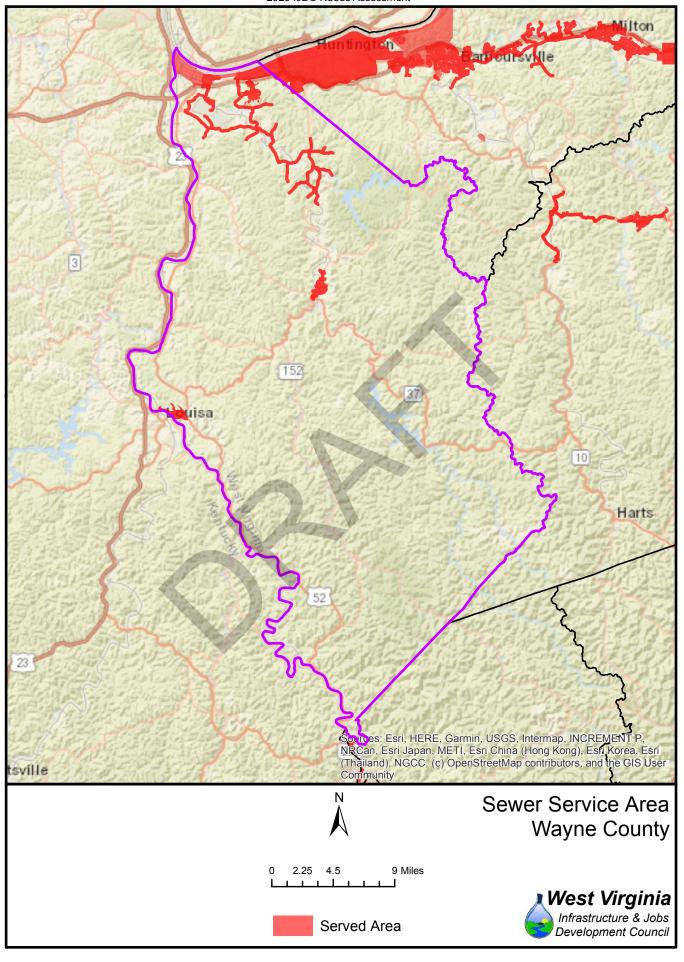

|                     | Water          |                  |            |            | Sewer            |                 |            |            |  |
|---------------------|----------------|------------------|------------|------------|------------------|-----------------|------------|------------|--|
| County              | Unserved       | Served           | % no       | % yes      | Unserved         | Served          | % no       | % yes      |  |
| Barbour             | 2,972          | 7,240            | 29%        | 71%        | 7,559            | 2,653           | 74%        | 26%        |  |
| Berkeley            | 7,915          | 18,192           | 30%        | 70%        | 12,633           | 13,474          | 48%        | 52%        |  |
| Boone               | 1,509          | 10,789           | 12%        | 88%        | 9,664            | 2,634           | 79%        | 21%        |  |
| Braxton             | 10,992         | 5,394            | 67%        | 33%        | 14,290           | 2,096           | 87%        | 13%        |  |
| Brooke              | 9,065          | 10,912           | 45%        | 55%        | 7,774            | 12,203          | 39%        | 61%        |  |
| Cabell              | 1,371          | 19,892           | 6%         | 94%        | 5,729            | 15,534          | 27%        | 73%        |  |
| Calhoun             | 1,633          | 1,089            | 60%        | 40%        | 2,212            | 510             | 81%        | 19%        |  |
| Clay                | 4,849          | 4,919            | 50%        | 50%        | 9,284            | 484             | 95%        | 5%         |  |
| Doddridge           | 7,321          | 1,784            | 80%        | 20%        | 8,396            | 709             | 92%        | 8%         |  |
| Fayette             | 4,850          | 18,714           | 21%        | 79%        | 11,178           | 12,386          | 47%        | 53%        |  |
| Gilmer              | 2,510          | 1,692            | 60%        | 40%        | 3,550            | 652             | 84%        | 16%        |  |
| Grant               | 3,712          | 4,169            | 47%        | 53%        | 6,008            | 1,873           | 76%        | 24%        |  |
| Greenbrier          | 12,290         | 9,750            | 56%        | 44%        | 11,264           | 10,776          | 51%        | 49%        |  |
| Hampshire           | 12,397         | 3,222            | 79%        | 21%        | 12,883           | 2,736           | 82%        | 18%        |  |
| Hancock             | 4,766          | 10,471           | 31%        | 69%        | 2,998            | 12,239          | 20%        | 80%        |  |
| Hardy               | 2,627          | 2,231            | 54%        | 46%        | 3,855            | 1,003           | 79%        | 21%        |  |
| Harrison            | 6,441          | 31,445           | 17%        | 83%        | 15,159           |                 | 40%        | 60%        |  |
| Jackson             | 9,369          | 6,506            | 59%        | 41%        | 9,954            | 5,921           | 63%        | 37%        |  |
| Jefferson           | 19,330         | 6,149            | 76%        | 24%        | 15,148           | 10,331          | 59%        | 41%        |  |
| Kanawha             | 15,156         | 83,909           | 15%        | 85%        | 19,052           | 80,013          | 19%        | 81%        |  |
| Lewis               | 8,166          | 12,322           | 40%        | 60%        | 14,314           | 6,174           | 70%        | 30%        |  |
| Lincoln             | 5,035          | 6,619            | 43%        | 57%        | 10,178           | 1,476           | 87%        | 13%        |  |
| Logan               | 3,153          | 21,827           | 13%        | 87%        | 20,026           | 4,954           | 80%        | 20%        |  |
| Marion              | 6,232          | 31,521           | 17%        | 83%        | 14,749           | 23,004          | 39%        | 61%        |  |
| Marshall            | 4,567          | 3,991            | 53%        | 47%        | 4,194            | 4,364           | 49%        | 51%        |  |
| Mason               | 2,542          | 4,927            | 34%        | 66%        | 5,146            | 2,323           | 69%        | 31%        |  |
| McDowell            | 7,017          | 13,764           | 34%        | 66%        | 16,880           | 3,901           | 81%        | 19%        |  |
| Mercer              | 7,154          | 26,689           | 21%        | 79%        | 15,052           | 18,791<br>4,273 | 44%<br>40% | 56%        |  |
| Mineral             | 4,420          | 2,747            | 62%        | 38%        | 2,894            |                 |            | 60%        |  |
| Mingo<br>Monongalia | 3,777<br>5,141 | 15,453<br>46,265 | 20%<br>10% | 80%<br>90% | 13,082<br>14,900 | 6,148<br>36,506 | 68%<br>29% | 32%<br>71% |  |
| Monroe              | 1,848          | 1,847            | 50%        | 50%        | 2,764            | 931             | 75%        | 25%        |  |
| Morgan              | 13,896         | 2,600            | 84%        | 16%        | 13,543           | 2,953           | 82%        | 18%        |  |
| Nicholas            | 4,334          | 12,721           | 25%        | 75%        | 12,449           | 4,606           |            | 27%        |  |
| Ohio                | 4,534          | 14,586           | 24%        | 76%        | 5,331            | 13,846          | 28%        | 72%        |  |
| Pendleton           | 4,016          |                  |            | 32%        |                  |                 |            |            |  |
| Pleasants           | 3,519          | 2,851            | 55%        | 45%        | 4,754            | 1,616           |            | 25%        |  |
| Pocahontas          | 6,668          | 1,653            | 80%        | 20%        | 6,915            | 1,406           |            | 17%        |  |
| Preston             | 3,778          | 4,853            | 44%        | 56%        | 6,332            | 2,299           |            | 27%        |  |
| Putnam              | 3,933          | 12,504           | 24%        | 76%        | 6,541            | 9,896           |            | 60%        |  |
| Raleigh             | 8,587          | 13,830           | 38%        | 62%        | 9,711            | 12,706          |            | 57%        |  |
| Randolph            | 11,432         | 5,497            | 68%        | 32%        | 10,230           |                 |            | 40%        |  |
| Ritchie             | 8,595          | 3,827            | 69%        | 31%        | 9,609            |                 |            | 23%        |  |
| Roane               | 9,771          | 6,820            | 59%        | 41%        | 14,560           |                 |            | 12%        |  |
| Summers             | 10,788         | 5,946            | 64%        | 36%        | 14,635           | 2,099           |            | 13%        |  |
| Taylor              | 947            | 3,176            | 23%        | 77%        | 2,748            |                 |            | 33%        |  |
| Tucker              | 5,991          | 2,495            | 71%        | 29%        | 5,881            | 2,605           |            | 31%        |  |
| Tyler               | 2,467          | 3,508            | 41%        | 59%        | 3,401            | 2,574           |            | 43%        |  |
| Upshur              | 3,455          | 10,373           | 25%        | 75%        | 9,095            | 4,733           |            | 34%        |  |
| Wayne               | 10,411         | 20,892           | 33%        | 67%        | 21,823           | 9,480           |            | 30%        |  |
| Webster             | 1,888          | 2,578            | 42%        | 58%        | 2,679            | 1,787           | 60%        | 40%        |  |
| Wetzel              | 5,439          | 4,115            | 57%        | 43%        | 4,720            |                 |            | 51%        |  |
| Wirt                | 3,492          | 3,086            | 53%        | 47%        | 5,305            | 1,273           |            | 19%        |  |
| Wood                | 23,469         | 19,243           | 55%        | 45%        | 8,818            |                 |            | 79%        |  |
| Wyoming             | 7,312          | 12,463           | 37%        | 63%        | 14,997           | 4,778           |            | 24%        |  |

Served Area