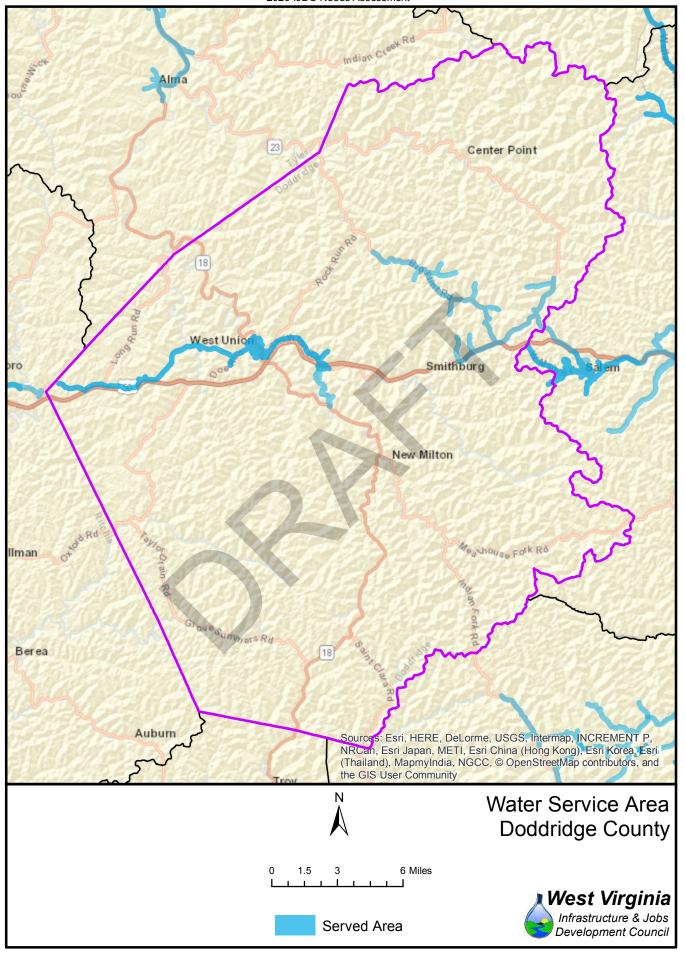

| 1,084           | 2,996            | 27%        | 73%        | 1,251            | 2,829            | 31%        | 69%        |  |
| 64<br>65          | 1,059<br>7,548  | 3,167<br>1,570   | 25%        | 75%<br>17% | 1,543            | 2,683            | 37%        | 63%<br>72% |  |
| 66                | 7,548           | 712              | 83%<br>91% | 17%<br>9%  | 2,519<br>6,581   | 6,599<br>1,297   | 28%<br>84% | 16%        |  |
| 67                | 4,614           | 3,867            | 54%        | 46%        | 6,046            | 2,435            | 71%        | 29%        |  |
| 37                | 7,014           | 3,007            | J4/0       | 40/0       | 0,040            | ۷,433            | / 170      | 2570       |  |





























Served Area