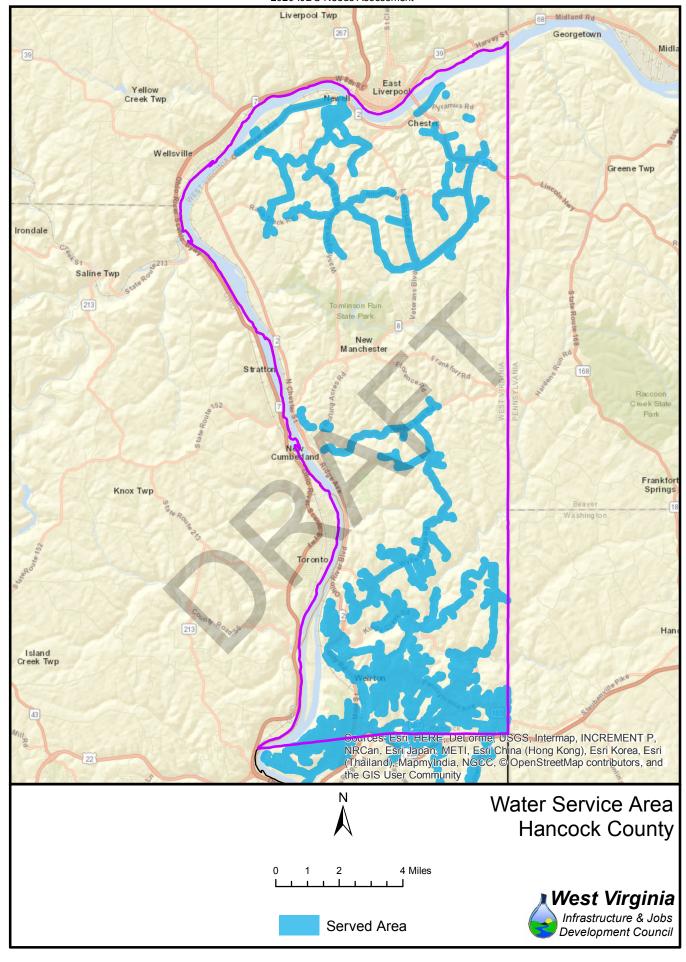

| 2,996            | 27%        | 73%        | 1,251            | 2,829            | 31%        | 69%        |  |
| 64<br>65          | 1,059<br>7,548  | 3,167<br>1,570   | 25%        | 75%<br>17% | 1,543            | 2,683            | 37%        | 63%<br>72% |  |
| 66                | 7,548           | 712              | 83%<br>91% | 17%<br>9%  | 2,519<br>6,581   | 6,599<br>1,297   | 28%<br>84% | 16%        |  |
| 67                | 4,614           | 3,867            | 54%        | 46%        | 6,046            | 2,435            | 71%        | 29%        |  |
| 37                | 7,014           | 3,007            | J4/0       | 40/0       | 0,040            | ۷,433            | / 170      | 2570       |  |





























Served Area