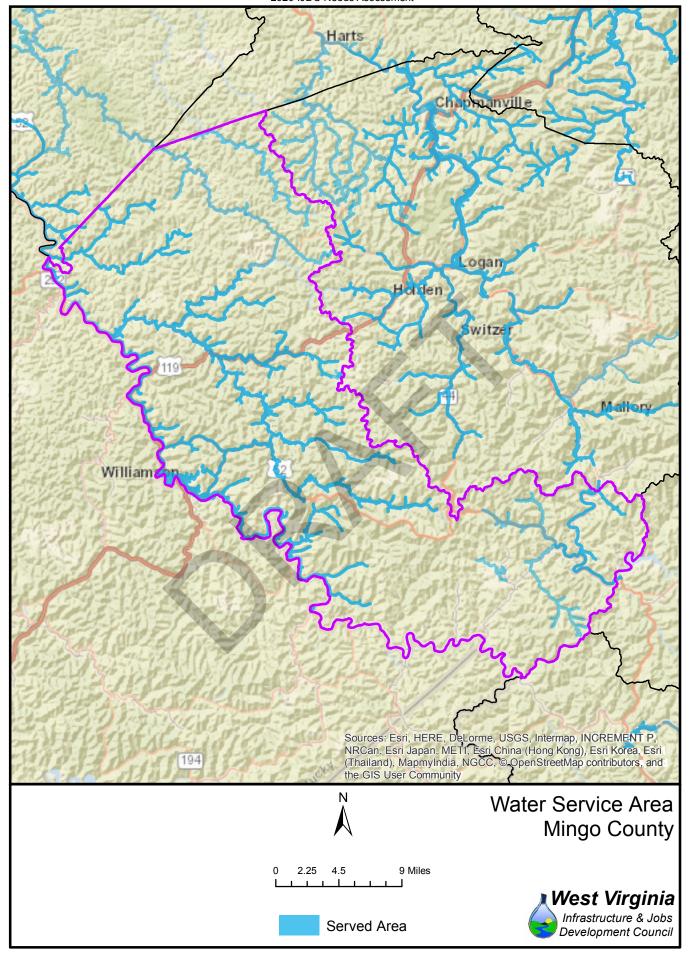

|                     | Water          |                  |            |            | Sewer            |                 |            |            |  |
|---------------------|----------------|------------------|------------|------------|------------------|-----------------|------------|------------|--|
| County              | Unserved       | Served           | % no       | % yes      | Unserved         | Served          | % no       | % yes      |  |
| Barbour             | 2,972          | 7,240            | 29%        | 71%        | 7,559            | 2,653           | 74%        | 26%        |  |
| Berkeley            | 7,915          | 18,192           | 30%        | 70%        | 12,633           | 13,474          | 48%        | 52%        |  |
| Boone               | 1,509          | 10,789           | 12%        | 88%        | 9,664            | 2,634           | 79%        | 21%        |  |
| Braxton             | 10,992         | 5,394            | 67%        | 33%        | 14,290           | 2,096           | 87%        | 13%        |  |
| Brooke              | 9,065          | 10,912           | 45%        | 55%        | 7,774            | 12,203          | 39%        | 61%        |  |
| Cabell              | 1,371          | 19,892           | 6%         | 94%        | 5,729            | 15,534          | 27%        | 73%        |  |
| Calhoun             | 1,633          | 1,089            | 60%        | 40%        | 2,212            | 510             | 81%        | 19%        |  |
| Clay                | 4,849          | 4,919            | 50%        | 50%        | 9,284            | 484             | 95%        | 5%         |  |
| Doddridge           | 7,321          | 1,784            | 80%        | 20%        | 8,396            | 709             | 92%        | 8%         |  |
| Fayette             | 4,850          | 18,714           | 21%        | 79%        | 11,178           | 12,386          | 47%        | 53%        |  |
| Gilmer              | 2,510          | 1,692            | 60%        | 40%        | 3,550            | 652             | 84%        | 16%        |  |
| Grant               | 3,712          | 4,169            | 47%        | 53%        | 6,008            | 1,873           | 76%        | 24%        |  |
| Greenbrier          | 12,290         | 9,750            | 56%        | 44%        | 11,264           | 10,776          | 51%        | 49%        |  |
| Hampshire           | 12,397         | 3,222            | 79%        | 21%        | 12,883           | 2,736           | 82%        | 18%        |  |
| Hancock             | 4,766          | 10,471           | 31%        | 69%        | 2,998            | 12,239          | 20%        | 80%        |  |
| Hardy               | 2,627          | 2,231            | 54%        | 46%        | 3,855            | 1,003           | 79%        | 21%        |  |
| Harrison            | 6,441          | 31,445           | 17%        | 83%        | 15,159           |                 | 40%        | 60%        |  |
| Jackson             | 9,369          | 6,506            | 59%        | 41%        | 9,954            | 5,921           | 63%        | 37%        |  |
| Jefferson           | 19,330         | 6,149            | 76%        | 24%        | 15,148           | 10,331          | 59%        | 41%        |  |
| Kanawha             | 15,156         | 83,909           | 15%        | 85%        | 19,052           | 80,013          | 19%        | 81%        |  |
| Lewis               | 8,166          | 12,322           | 40%        | 60%        | 14,314           | 6,174           | 70%        | 30%        |  |
| Lincoln             | 5,035          | 6,619            | 43%        | 57%        | 10,178           | 1,476           | 87%        | 13%        |  |
| Logan               | 3,153          | 21,827           | 13%        | 87%        | 20,026           | 4,954           | 80%        | 20%        |  |
| Marion              | 6,232          | 31,521           | 17%        | 83%        | 14,749           | 23,004          | 39%        | 61%        |  |
| Marshall            | 4,567          | 3,991            | 53%        | 47%        | 4,194            | 4,364           | 49%        | 51%        |  |
| Mason               | 2,542          | 4,927            | 34%        | 66%        | 5,146            | 2,323           | 69%        | 31%        |  |
| McDowell            | 7,017          | 13,764           | 34%        | 66%        | 16,880           | 3,901           | 81%        | 19%        |  |
| Mercer              | 7,154          | 26,689           | 21%        | 79%        | 15,052           | 18,791<br>4,273 | 44%<br>40% | 56%        |  |
| Mineral             | 4,420          | 2,747            | 62%        | 38%        | 2,894            |                 |            | 60%        |  |
| Mingo<br>Monongalia | 3,777<br>5,141 | 15,453<br>46,265 | 20%<br>10% | 80%<br>90% | 13,082<br>14,900 | 6,148<br>36,506 | 68%<br>29% | 32%<br>71% |  |
| Monroe              | 1,848          | 1,847            | 50%        | 50%        | 2,764            | 931             | 75%        | 25%        |  |
| Morgan              | 13,896         | 2,600            | 84%        | 16%        | 13,543           | 2,953           | 82%        | 18%        |  |
| Nicholas            | 4,334          | 12,721           | 25%        | 75%        | 12,449           | 4,606           |            | 27%        |  |
| Ohio                | 4,534          | 14,586           | 24%        | 76%        | 5,331            | 13,846          | 28%        | 72%        |  |
| Pendleton           | 4,016          |                  |            | 32%        |                  |                 |            |            |  |
| Pleasants           | 3,519          | 2,851            | 55%        | 45%        | 4,754            | 1,616           |            | 25%        |  |
| Pocahontas          | 6,668          | 1,653            | 80%        | 20%        | 6,915            | 1,406           |            | 17%        |  |
| Preston             | 3,778          | 4,853            | 44%        | 56%        | 6,332            | 2,299           |            | 27%        |  |
| Putnam              | 3,933          | 12,504           | 24%        | 76%        | 6,541            | 9,896           |            | 60%        |  |
| Raleigh             | 8,587          | 13,830           | 38%        | 62%        | 9,711            | 12,706          |            | 57%        |  |
| Randolph            | 11,432         | 5,497            | 68%        | 32%        | 10,230           |                 |            | 40%        |  |
| Ritchie             | 8,595          | 3,827            | 69%        | 31%        | 9,609            |                 |            | 23%        |  |
| Roane               | 9,771          | 6,820            | 59%        | 41%        | 14,560           |                 |            | 12%        |  |
| Summers             | 10,788         | 5,946            | 64%        | 36%        | 14,635           | 2,099           |            | 13%        |  |
| Taylor              | 947            | 3,176            | 23%        | 77%        | 2,748            |                 |            | 33%        |  |
| Tucker              | 5,991          | 2,495            | 71%        | 29%        | 5,881            | 2,605           |            | 31%        |  |
| Tyler               | 2,467          | 3,508            | 41%        | 59%        | 3,401            | 2,574           |            | 43%        |  |
| Upshur              | 3,455          | 10,373           | 25%        | 75%        | 9,095            | 4,733           |            | 34%        |  |
| Wayne               | 10,411         | 20,892           | 33%        | 67%        | 21,823           | 9,480           |            | 30%        |  |
| Webster             | 1,888          | 2,578            | 42%        | 58%        | 2,679            | 1,787           | 60%        | 40%        |  |
| Wetzel              | 5,439          | 4,115            | 57%        | 43%        | 4,720            |                 |            | 51%        |  |
| Wirt                | 3,492          | 3,086            | 53%        | 47%        | 5,305            | 1,273           |            | 19%        |  |
| Wood                | 23,469         | 19,243           | 55%        | 45%        | 8,818            |                 |            | 79%        |  |
| Wyoming             | 7,312          | 12,463           | 37%        | 63%        | 14,997           | 4,778           |            | 24%        |  |

Served Area