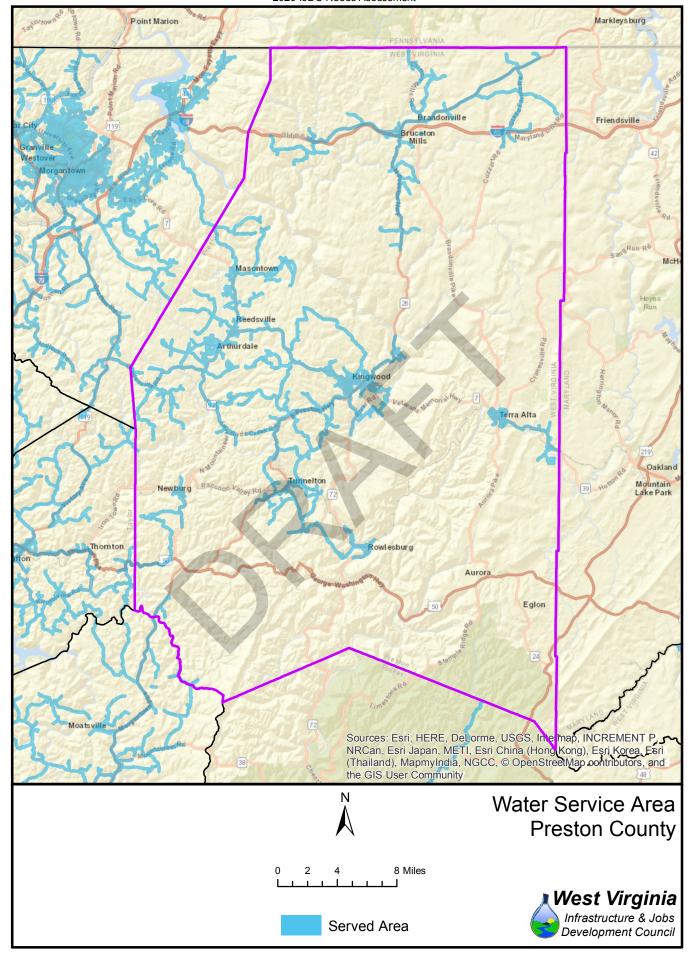

| 69%        |  |
| 64<br>65          | 1,059<br>7,548  | 3,167<br>1,570   | 25%        | 75%<br>17% | 1,543            | 2,683            | 37%        | 63%<br>72% |  |
| 66                | 7,548           | 712              | 83%<br>91% | 17%<br>9%  | 2,519<br>6,581   | 6,599<br>1,297   | 28%<br>84% | 16%        |  |
| 67                | 4,614           | 3,867            | 54%        | 46%        | 6,046            | 2,435            | 71%        | 29%        |  |
| 37                | 7,014           | 3,007            | J4/0       | 40/0       | 0,040            | ۷,433            | / 170      | 2570       |  |





























Served Area