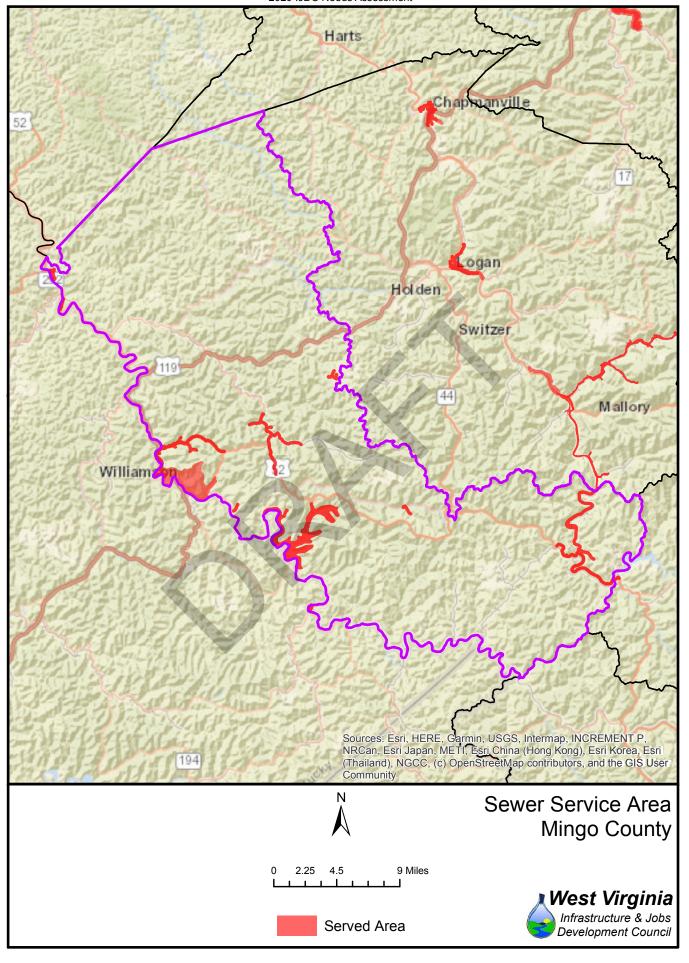

|                     | Water          |                  |            |            | Sewer            |                 |            |            |  |
|---------------------|----------------|------------------|------------|------------|------------------|-----------------|------------|------------|--|
| County              | Unserved       | Served           | % no       | % yes      | Unserved         | Served          | % no       | % yes      |  |
| Barbour             | 2,972          | 7,240            | 29%        | 71%        | 7,559            | 2,653           | 74%        | 26%        |  |
| Berkeley            | 7,915          | 18,192           | 30%        | 70%        | 12,633           | 13,474          | 48%        | 52%        |  |
| Boone               | 1,509          | 10,789           | 12%        | 88%        | 9,664            | 2,634           | 79%        | 21%        |  |
| Braxton             | 10,992         | 5,394            | 67%        | 33%        | 14,290           | 2,096           | 87%        | 13%        |  |
| Brooke              | 9,065          | 10,912           | 45%        | 55%        | 7,774            | 12,203          | 39%        | 61%        |  |
| Cabell              | 1,371          | 19,892           | 6%         | 94%        | 5,729            | 15,534          | 27%        | 73%        |  |
| Calhoun             | 1,633          | 1,089            | 60%        | 40%        | 2,212            | 510             | 81%        | 19%        |  |
| Clay                | 4,849          | 4,919            | 50%        | 50%        | 9,284            | 484             | 95%        | 5%         |  |
| Doddridge           | 7,321          | 1,784            | 80%        | 20%        | 8,396            | 709             | 92%        | 8%         |  |
| Fayette             | 4,850          | 18,714           | 21%        | 79%        | 11,178           | 12,386          | 47%        | 53%        |  |
| Gilmer              | 2,510          | 1,692            | 60%        | 40%        | 3,550            | 652             | 84%        | 16%        |  |
| Grant               | 3,712          | 4,169            | 47%        | 53%        | 6,008            | 1,873           | 76%        | 24%        |  |
| Greenbrier          | 12,290         | 9,750            | 56%        | 44%        | 11,264           | 10,776          | 51%        | 49%        |  |
| Hampshire           | 12,397         | 3,222            | 79%        | 21%        | 12,883           | 2,736           | 82%        | 18%        |  |
| Hancock             | 4,766          | 10,471           | 31%        | 69%        | 2,998            | 12,239          | 20%        | 80%        |  |
| Hardy               | 2,627          | 2,231            | 54%        | 46%        | 3,855            | 1,003           | 79%        | 21%        |  |
| Harrison            | 6,441          | 31,445           | 17%        | 83%        | 15,159           |                 | 40%        | 60%        |  |
| Jackson             | 9,369          | 6,506            | 59%        | 41%        | 9,954            | 5,921           | 63%        | 37%        |  |
| Jefferson           | 19,330         | 6,149            | 76%        | 24%        | 15,148           | 10,331          | 59%        | 41%        |  |
| Kanawha             | 15,156         | 83,909           | 15%        | 85%        | 19,052           | 80,013          | 19%        | 81%        |  |
| Lewis               | 8,166          | 12,322           | 40%        | 60%        | 14,314           | 6,174           | 70%        | 30%        |  |
| Lincoln             | 5,035          | 6,619            | 43%        | 57%        | 10,178           | 1,476           | 87%        | 13%        |  |
| Logan               | 3,153          | 21,827           | 13%        | 87%        | 20,026           | 4,954           | 80%        | 20%        |  |
| Marion              | 6,232          | 31,521           | 17%        | 83%        | 14,749           | 23,004          | 39%        | 61%        |  |
| Marshall            | 4,567          | 3,991            | 53%        | 47%        | 4,194            | 4,364           | 49%        | 51%        |  |
| Mason               | 2,542          | 4,927            | 34%        | 66%        | 5,146            | 2,323           | 69%        | 31%        |  |
| McDowell            | 7,017          | 13,764           | 34%        | 66%        | 16,880           | 3,901           | 81%        | 19%        |  |
| Mercer              | 7,154          | 26,689           | 21%        | 79%        | 15,052           | 18,791<br>4,273 | 44%<br>40% | 56%        |  |
| Mineral             | 4,420          | 2,747            | 62%        | 38%        | 2,894            |                 |            | 60%        |  |
| Mingo<br>Monongalia | 3,777<br>5,141 | 15,453<br>46,265 | 20%<br>10% | 80%<br>90% | 13,082<br>14,900 | 6,148<br>36,506 | 68%<br>29% | 32%<br>71% |  |
| Monroe              | 1,848          | 1,847            | 50%        | 50%        | 2,764            | 931             | 75%        | 25%        |  |
| Morgan              | 13,896         | 2,600            | 84%        | 16%        | 13,543           | 2,953           | 82%        | 18%        |  |
| Nicholas            | 4,334          | 12,721           | 25%        | 75%        | 12,449           | 4,606           |            | 27%        |  |
| Ohio                | 4,534          | 14,586           | 24%        | 76%        | 5,331            | 13,846          | 28%        | 72%        |  |
| Pendleton           | 4,016          |                  |            | 32%        |                  |                 |            |            |  |
| Pleasants           | 3,519          | 2,851            | 55%        | 45%        | 4,754            | 1,616           |            | 25%        |  |
| Pocahontas          | 6,668          | 1,653            | 80%        | 20%        | 6,915            | 1,406           |            | 17%        |  |
| Preston             | 3,778          | 4,853            | 44%        | 56%        | 6,332            | 2,299           |            | 27%        |  |
| Putnam              | 3,933          | 12,504           | 24%        | 76%        | 6,541            | 9,896           |            | 60%        |  |
| Raleigh             | 8,587          | 13,830           | 38%        | 62%        | 9,711            | 12,706          |            | 57%        |  |
| Randolph            | 11,432         | 5,497            | 68%        | 32%        | 10,230           |                 |            | 40%        |  |
| Ritchie             | 8,595          | 3,827            | 69%        | 31%        | 9,609            |                 |            | 23%        |  |
| Roane               | 9,771          | 6,820            | 59%        | 41%        | 14,560           |                 |            | 12%        |  |
| Summers             | 10,788         | 5,946            | 64%        | 36%        | 14,635           | 2,099           |            | 13%        |  |
| Taylor              | 947            | 3,176            | 23%        | 77%        | 2,748            |                 |            | 33%        |  |
| Tucker              | 5,991          | 2,495            | 71%        | 29%        | 5,881            | 2,605           |            | 31%        |  |
| Tyler               | 2,467          | 3,508            | 41%        | 59%        | 3,401            | 2,574           |            | 43%        |  |
| Upshur              | 3,455          | 10,373           | 25%        | 75%        | 9,095            | 4,733           |            | 34%        |  |
| Wayne               | 10,411         | 20,892           | 33%        | 67%        | 21,823           | 9,480           |            | 30%        |  |
| Webster             | 1,888          | 2,578            | 42%        | 58%        | 2,679            | 1,787           | 60%        | 40%        |  |
| Wetzel              | 5,439          | 4,115            | 57%        | 43%        | 4,720            |                 |            | 51%        |  |
| Wirt                | 3,492          | 3,086            | 53%        | 47%        | 5,305            | 1,273           |            | 19%        |  |
| Wood                | 23,469         | 19,243           | 55%        | 45%        | 8,818            |                 |            | 79%        |  |
| Wyoming             | 7,312          | 12,463           | 37%        | 63%        | 14,997           | 4,778           |            | 24%        |  |

Served Area