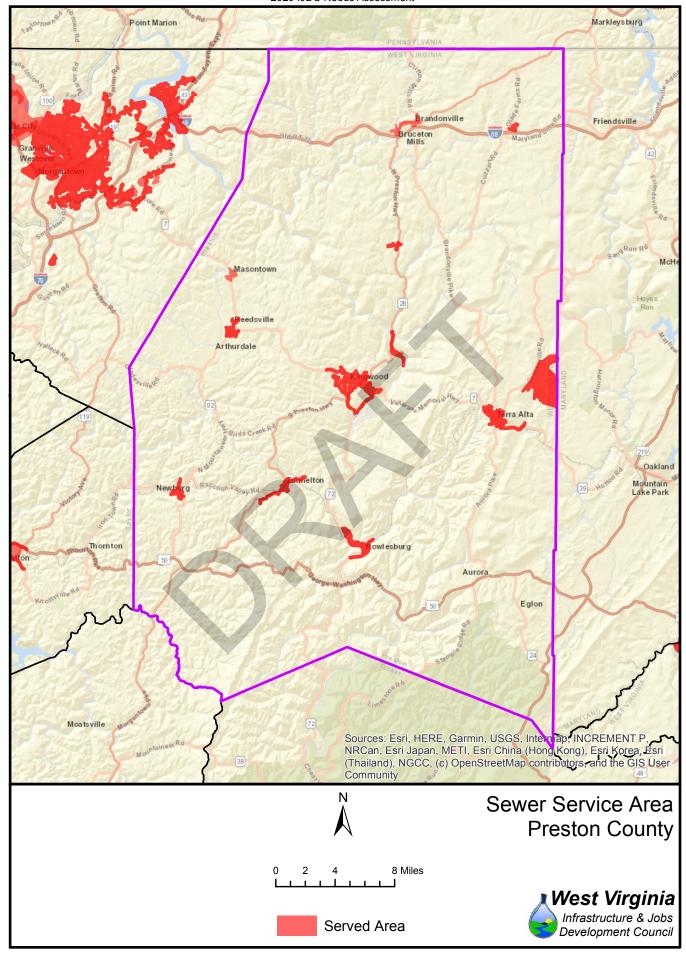

1%        | 69%        |  |
| 64<br>65          | 1,059<br>7,548  | 3,167<br>1,570   | 25%        | 75%<br>17% | 1,543            | 2,683            | 37%        | 63%<br>72% |  |
| 66                | 7,548           | 712              | 83%<br>91% | 17%<br>9%  | 2,519<br>6,581   | 6,599<br>1,297   | 28%<br>84% | 16%        |  |
| 67                | 4,614           | 3,867            | 54%        | 46%        | 6,046            | 2,435            | 71%        | 29%        |  |
| 37                | 7,014           | 3,007            | J4/0       | 40/0       | 0,040            | ۷,433            | / 170      | 2570       |  |





























Served Area