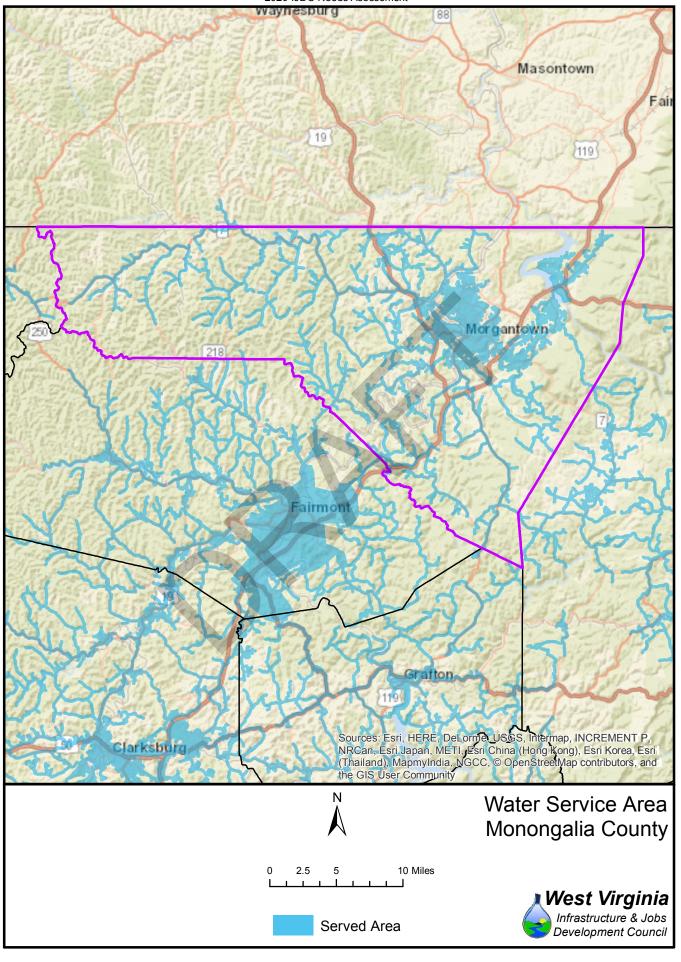

|                     | Water          |                  |            |            | Sewer            |                 |            |            |  |
|---------------------|----------------|------------------|------------|------------|------------------|-----------------|------------|------------|--|
| County              | Unserved       | Served           | % no       | % yes      | Unserved         | Served          | % no       | % yes      |  |
| Barbour             | 2,972          | 7,240            | 29%        | 71%        | 7,559            | 2,653           | 74%        | 26%        |  |
| Berkeley            | 7,915          | 18,192           | 30%        | 70%        | 12,633           | 13,474          | 48%        | 52%        |  |
| Boone               | 1,509          | 10,789           | 12%        | 88%        | 9,664            | 2,634           | 79%        | 21%        |  |
| Braxton             | 10,992         | 5,394            | 67%        | 33%        | 14,290           | 2,096           | 87%        | 13%        |  |
| Brooke              | 9,065          | 10,912           | 45%        | 55%        | 7,774            | 12,203          | 39%        | 61%        |  |
| Cabell              | 1,371          | 19,892           | 6%         | 94%        | 5,729            | 15,534          | 27%        | 73%        |  |
| Calhoun             | 1,633          | 1,089            | 60%        | 40%        | 2,212            | 510             | 81%        | 19%        |  |
| Clay                | 4,849          | 4,919            | 50%        | 50%        | 9,284            | 484             | 95%        | 5%         |  |
| Doddridge           | 7,321          | 1,784            | 80%        | 20%        | 8,396            | 709             | 92%        | 8%         |  |
| Fayette             | 4,850          | 18,714           | 21%        | 79%        | 11,178           | 12,386          | 47%        | 53%        |  |
| Gilmer              | 2,510          | 1,692            | 60%        | 40%        | 3,550            | 652             | 84%        | 16%        |  |
| Grant               | 3,712          | 4,169            | 47%        | 53%        | 6,008            | 1,873           | 76%        | 24%        |  |
| Greenbrier          | 12,290         | 9,750            | 56%        | 44%        | 11,264           | 10,776          | 51%        | 49%        |  |
| Hampshire           | 12,397         | 3,222            | 79%        | 21%        | 12,883           | 2,736           | 82%        | 18%        |  |
| Hancock             | 4,766          | 10,471           | 31%        | 69%        | 2,998            | 12,239          | 20%        | 80%        |  |
| Hardy               | 2,627          | 2,231            | 54%        | 46%        | 3,855            | 1,003           | 79%        | 21%        |  |
| Harrison            | 6,441          | 31,445           | 17%        | 83%        | 15,159           |                 | 40%        | 60%        |  |
| Jackson             | 9,369          | 6,506            | 59%        | 41%        | 9,954            | 5,921           | 63%        | 37%        |  |
| Jefferson           | 19,330         | 6,149            | 76%        | 24%        | 15,148           | 10,331          | 59%        | 41%        |  |
| Kanawha             | 15,156         | 83,909           | 15%        | 85%        | 19,052           | 80,013          | 19%        | 81%        |  |
| Lewis               | 8,166          | 12,322           | 40%        | 60%        | 14,314           | 6,174           | 70%        | 30%        |  |
| Lincoln             | 5,035          | 6,619            | 43%        | 57%        | 10,178           | 1,476           | 87%        | 13%        |  |
| Logan               | 3,153          | 21,827           | 13%        | 87%        | 20,026           | 4,954           | 80%        | 20%        |  |
| Marion              | 6,232          | 31,521           | 17%        | 83%        | 14,749           | 23,004          | 39%        | 61%        |  |
| Marshall            | 4,567          | 3,991            | 53%        | 47%        | 4,194            | 4,364           | 49%        | 51%        |  |
| Mason               | 2,542          | 4,927            | 34%        | 66%        | 5,146            | 2,323           | 69%        | 31%        |  |
| McDowell            | 7,017          | 13,764           | 34%        | 66%        | 16,880           | 3,901           | 81%        | 19%        |  |
| Mercer              | 7,154          | 26,689           | 21%        | 79%        | 15,052           | 18,791<br>4,273 | 44%<br>40% | 56%        |  |
| Mineral             | 4,420          | 2,747            | 62%        | 38%        | 2,894            |                 |            | 60%        |  |
| Mingo<br>Monongalia | 3,777<br>5,141 | 15,453<br>46,265 | 20%<br>10% | 80%<br>90% | 13,082<br>14,900 | 6,148<br>36,506 | 68%<br>29% | 32%<br>71% |  |
| Monroe              | 1,848          | 1,847            | 50%        | 50%        | 2,764            | 931             | 75%        | 25%        |  |
| Morgan              | 13,896         | 2,600            | 84%        | 16%        | 13,543           | 2,953           | 82%        | 18%        |  |
| Nicholas            | 4,334          | 12,721           | 25%        | 75%        | 12,449           | 4,606           |            | 27%        |  |
| Ohio                | 4,534          | 14,586           | 24%        | 76%        | 5,331            | 13,846          | 28%        | 72%        |  |
| Pendleton           | 4,016          |                  |            | 32%        |                  |                 |            |            |  |
| Pleasants           | 3,519          | 2,851            | 55%        | 45%        | 4,754            | 1,616           |            | 25%        |  |
| Pocahontas          | 6,668          | 1,653            | 80%        | 20%        | 6,915            | 1,406           |            | 17%        |  |
| Preston             | 3,778          | 4,853            | 44%        | 56%        | 6,332            | 2,299           |            | 27%        |  |
| Putnam              | 3,933          | 12,504           | 24%        | 76%        | 6,541            | 9,896           |            | 60%        |  |
| Raleigh             | 8,587          | 13,830           | 38%        | 62%        | 9,711            | 12,706          |            | 57%        |  |
| Randolph            | 11,432         | 5,497            | 68%        | 32%        | 10,230           |                 |            | 40%        |  |
| Ritchie             | 8,595          | 3,827            | 69%        | 31%        | 9,609            |                 |            | 23%        |  |
| Roane               | 9,771          | 6,820            | 59%        | 41%        | 14,560           |                 |            | 12%        |  |
| Summers             | 10,788         | 5,946            | 64%        | 36%        | 14,635           | 2,099           |            | 13%        |  |
| Taylor              | 947            | 3,176            | 23%        | 77%        | 2,748            |                 |            | 33%        |  |
| Tucker              | 5,991          | 2,495            | 71%        | 29%        | 5,881            | 2,605           |            | 31%        |  |
| Tyler               | 2,467          | 3,508            | 41%        | 59%        | 3,401            | 2,574           |            | 43%        |  |
| Upshur              | 3,455          | 10,373           | 25%        | 75%        | 9,095            | 4,733           |            | 34%        |  |
| Wayne               | 10,411         | 20,892           | 33%        | 67%        | 21,823           | 9,480           |            | 30%        |  |
| Webster             | 1,888          | 2,578            | 42%        | 58%        | 2,679            | 1,787           | 60%        | 40%        |  |
| Wetzel              | 5,439          | 4,115            | 57%        | 43%        | 4,720            |                 |            | 51%        |  |
| Wirt                | 3,492          | 3,086            | 53%        | 47%        | 5,305            | 1,273           |            | 19%        |  |
| Wood                | 23,469         | 19,243           | 55%        | 45%        | 8,818            |                 |            | 79%        |  |
| Wyoming             | 7,312          | 12,463           | 37%        | 63%        | 14,997           | 4,778           |            | 24%        |  |