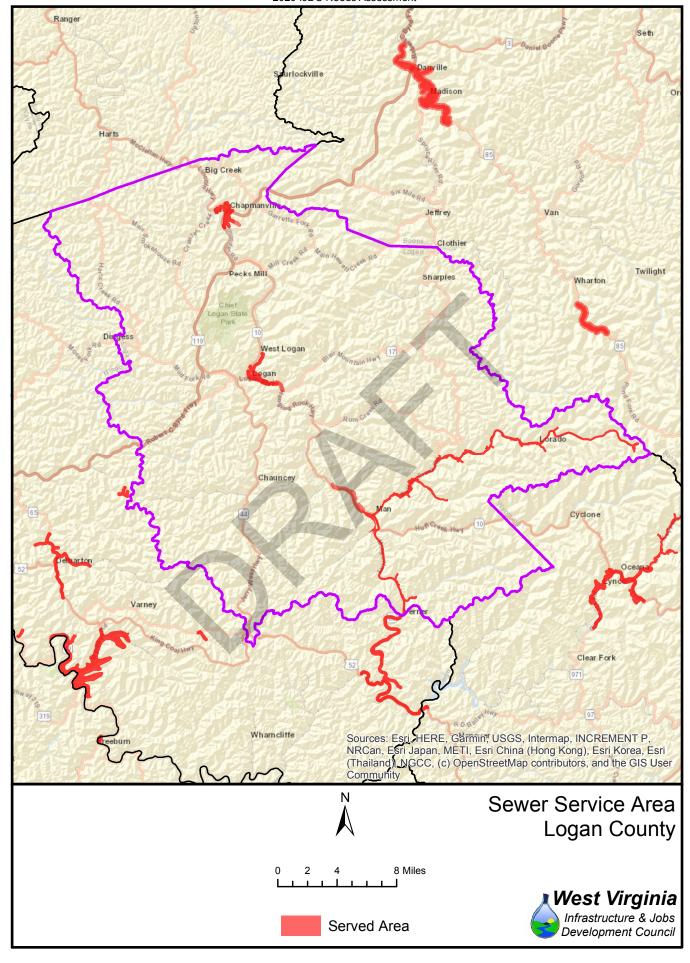

|                     | Water          |                  |            |            | Sewer            |                 |            |            |  |
|---------------------|----------------|------------------|------------|------------|------------------|-----------------|------------|------------|--|
| County              | Unserved       | Served           | % no       | % yes      | Unserved         | Served          | % no       | % yes      |  |
| Barbour             | 2,972          | 7,240            | 29%        | 71%        | 7,559            | 2,653           | 74%        | 26%        |  |
| Berkeley            | 7,915          | 18,192           | 30%        | 70%        | 12,633           | 13,474          | 48%        | 52%        |  |
| Boone               | 1,509          | 10,789           | 12%        | 88%        | 9,664            | 2,634           | 79%        | 21%        |  |
| Braxton             | 10,992         | 5,394            | 67%        | 33%        | 14,290           | 2,096           | 87%        | 13%        |  |
| Brooke              | 9,065          | 10,912           | 45%        | 55%        | 7,774            | 12,203          | 39%        | 61%        |  |
| Cabell              | 1,371          | 19,892           | 6%         | 94%        | 5,729            | 15,534          | 27%        | 73%        |  |
| Calhoun             | 1,633          | 1,089            | 60%        | 40%        | 2,212            | 510             | 81%        | 19%        |  |
| Clay                | 4,849          | 4,919            | 50%        | 50%        | 9,284            | 484             | 95%        | 5%         |  |
| Doddridge           | 7,321          | 1,784            | 80%        | 20%        | 8,396            | 709             | 92%        | 8%         |  |
| Fayette             | 4,850          | 18,714           | 21%        | 79%        | 11,178           | 12,386          | 47%        | 53%        |  |
| Gilmer              | 2,510          | 1,692            | 60%        | 40%        | 3,550            | 652             | 84%        | 16%        |  |
| Grant               | 3,712          | 4,169            | 47%        | 53%        | 6,008            | 1,873           | 76%        | 24%        |  |
| Greenbrier          | 12,290         | 9,750            | 56%        | 44%        | 11,264           | 10,776          | 51%        | 49%        |  |
| Hampshire           | 12,397         | 3,222            | 79%        | 21%        | 12,883           | 2,736           | 82%        | 18%        |  |
| Hancock             | 4,766          | 10,471           | 31%        | 69%        | 2,998            | 12,239          | 20%        | 80%        |  |
| Hardy               | 2,627          | 2,231            | 54%        | 46%        | 3,855            | 1,003           | 79%        | 21%        |  |
| Harrison            | 6,441          | 31,445           | 17%        | 83%        | 15,159           |                 | 40%        | 60%        |  |
| Jackson             | 9,369          | 6,506            | 59%        | 41%        | 9,954            | 5,921           | 63%        | 37%        |  |
| Jefferson           | 19,330         | 6,149            | 76%        | 24%        | 15,148           | 10,331          | 59%        | 41%        |  |
| Kanawha             | 15,156         | 83,909           | 15%        | 85%        | 19,052           | 80,013          | 19%        | 81%        |  |
| Lewis               | 8,166          | 12,322           | 40%        | 60%        | 14,314           | 6,174           | 70%        | 30%        |  |
| Lincoln             | 5,035          | 6,619            | 43%        | 57%        | 10,178           | 1,476           | 87%        | 13%        |  |
| Logan               | 3,153          | 21,827           | 13%        | 87%        | 20,026           | 4,954           | 80%        | 20%        |  |
| Marion              | 6,232          | 31,521           | 17%        | 83%        | 14,749           | 23,004          | 39%        | 61%        |  |
| Marshall            | 4,567          | 3,991            | 53%        | 47%        | 4,194            | 4,364           | 49%        | 51%        |  |
| Mason               | 2,542          | 4,927            | 34%        | 66%        | 5,146            | 2,323           | 69%        | 31%        |  |
| McDowell            | 7,017          | 13,764           | 34%        | 66%        | 16,880           | 3,901           | 81%        | 19%        |  |
| Mercer              | 7,154          | 26,689           | 21%        | 79%        | 15,052           | 18,791<br>4,273 | 44%<br>40% | 56%        |  |
| Mineral             | 4,420          | 2,747            | 62%        | 38%        | 2,894            |                 |            | 60%        |  |
| Mingo<br>Monongalia | 3,777<br>5,141 | 15,453<br>46,265 | 20%<br>10% | 80%<br>90% | 13,082<br>14,900 | 6,148<br>36,506 | 68%<br>29% | 32%<br>71% |  |
| Monroe              | 1,848          | 1,847            | 50%        | 50%        | 2,764            | 931             | 75%        | 25%        |  |
| Morgan              | 13,896         | 2,600            | 84%        | 16%        | 13,543           | 2,953           | 82%        | 18%        |  |
| Nicholas            | 4,334          | 12,721           | 25%        | 75%        | 12,449           | 4,606           |            | 27%        |  |
| Ohio                | 4,534          | 14,586           | 24%        | 76%        | 5,331            | 13,846          | 28%        | 72%        |  |
| Pendleton           | 4,016          |                  |            | 32%        |                  |                 |            |            |  |
| Pleasants           | 3,519          | 2,851            | 55%        | 45%        | 4,754            | 1,616           |            | 25%        |  |
| Pocahontas          | 6,668          | 1,653            | 80%        | 20%        | 6,915            | 1,406           |            | 17%        |  |
| Preston             | 3,778          | 4,853            | 44%        | 56%        | 6,332            | 2,299           |            | 27%        |  |
| Putnam              | 3,933          | 12,504           | 24%        | 76%        | 6,541            | 9,896           |            | 60%        |  |
| Raleigh             | 8,587          | 13,830           | 38%        | 62%        | 9,711            | 12,706          |            | 57%        |  |
| Randolph            | 11,432         | 5,497            | 68%        | 32%        | 10,230           |                 |            | 40%        |  |
| Ritchie             | 8,595          | 3,827            | 69%        | 31%        | 9,609            |                 |            | 23%        |  |
| Roane               | 9,771          | 6,820            | 59%        | 41%        | 14,560           |                 |            | 12%        |  |
| Summers             | 10,788         | 5,946            | 64%        | 36%        | 14,635           | 2,099           |            | 13%        |  |
| Taylor              | 947            | 3,176            | 23%        | 77%        | 2,748            |                 |            | 33%        |  |
| Tucker              | 5,991          | 2,495            | 71%        | 29%        | 5,881            | 2,605           |            | 31%        |  |
| Tyler               | 2,467          | 3,508            | 41%        | 59%        | 3,401            | 2,574           |            | 43%        |  |
| Upshur              | 3,455          | 10,373           | 25%        | 75%        | 9,095            | 4,733           |            | 34%        |  |
| Wayne               | 10,411         | 20,892           | 33%        | 67%        | 21,823           | 9,480           |            | 30%        |  |
| Webster             | 1,888          | 2,578            | 42%        | 58%        | 2,679            | 1,787           | 60%        | 40%        |  |
| Wetzel              | 5,439          | 4,115            | 57%        | 43%        | 4,720            |                 |            | 51%        |  |
| Wirt                | 3,492          | 3,086            | 53%        | 47%        | 5,305            | 1,273           |            | 19%        |  |
| Wood                | 23,469         | 19,243           | 55%        | 45%        | 8,818            |                 |            | 79%        |  |
| Wyoming             | 7,312          | 12,463           | 37%        | 63%        | 14,997           | 4,778           |            | 24%        |  |

Served Area