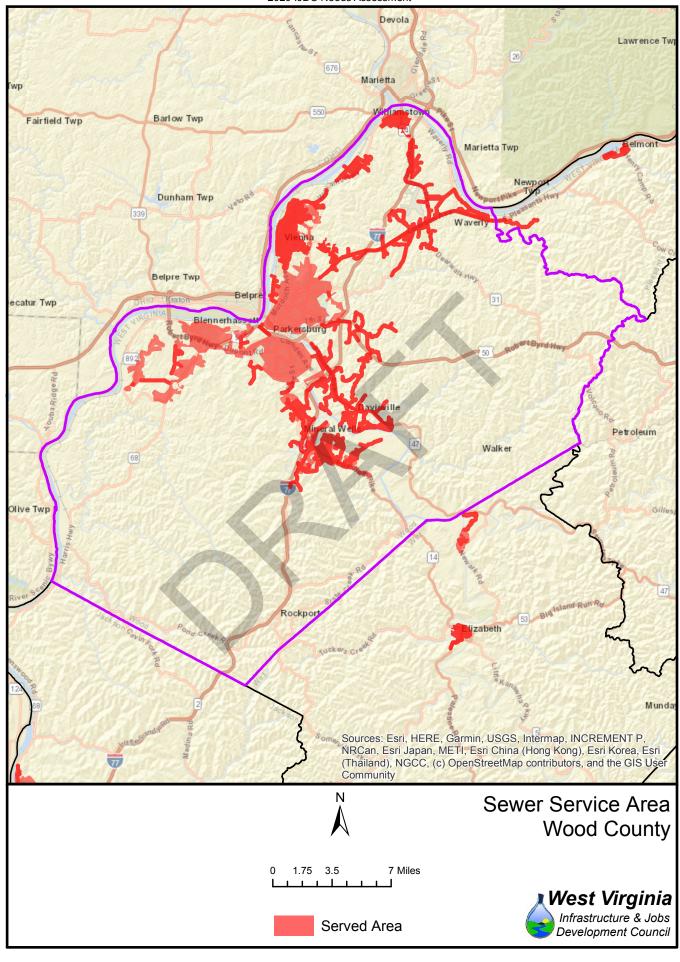

|                     | Water          |                  |            |            | Sewer            |                 |            |            |  |
|---------------------|----------------|------------------|------------|------------|------------------|-----------------|------------|------------|--|
| County              | Unserved       | Served           | % no       | % yes      | Unserved         | Served          | % no       | % yes      |  |
| Barbour             | 2,972          | 7,240            | 29%        | 71%        | 7,559            | 2,653           | 74%        | 26%        |  |
| Berkeley            | 7,915          | 18,192           | 30%        | 70%        | 12,633           | 13,474          | 48%        | 52%        |  |
| Boone               | 1,509          | 10,789           | 12%        | 88%        | 9,664            | 2,634           | 79%        | 21%        |  |
| Braxton             | 10,992         | 5,394            | 67%        | 33%        | 14,290           | 2,096           | 87%        | 13%        |  |
| Brooke              | 9,065          | 10,912           | 45%        | 55%        | 7,774            | 12,203          | 39%        | 61%        |  |
| Cabell              | 1,371          | 19,892           | 6%         | 94%        | 5,729            | 15,534          | 27%        | 73%        |  |
| Calhoun             | 1,633          | 1,089            | 60%        | 40%        | 2,212            | 510             | 81%        | 19%        |  |
| Clay                | 4,849          | 4,919            | 50%        | 50%        | 9,284            | 484             | 95%        | 5%         |  |
| Doddridge           | 7,321          | 1,784            | 80%        | 20%        | 8,396            | 709             | 92%        | 8%         |  |
| Fayette             | 4,850          | 18,714           | 21%        | 79%        | 11,178           | 12,386          | 47%        | 53%        |  |
| Gilmer              | 2,510          | 1,692            | 60%        | 40%        | 3,550            | 652             | 84%        | 16%        |  |
| Grant               | 3,712          | 4,169            | 47%        | 53%        | 6,008            | 1,873           | 76%        | 24%        |  |
| Greenbrier          | 12,290         | 9,750            | 56%        | 44%        | 11,264           | 10,776          | 51%        | 49%        |  |
| Hampshire           | 12,397         | 3,222            | 79%        | 21%        | 12,883           | 2,736           | 82%        | 18%        |  |
| Hancock             | 4,766          | 10,471           | 31%        | 69%        | 2,998            | 12,239          | 20%        | 80%        |  |
| Hardy               | 2,627          | 2,231            | 54%        | 46%        | 3,855            | 1,003           | 79%        | 21%        |  |
| Harrison            | 6,441          | 31,445           | 17%        | 83%        | 15,159           |                 | 40%        | 60%        |  |
| Jackson             | 9,369          | 6,506            | 59%        | 41%        | 9,954            | 5,921           | 63%        | 37%        |  |
| Jefferson           | 19,330         | 6,149            | 76%        | 24%        | 15,148           | 10,331          | 59%        | 41%        |  |
| Kanawha             | 15,156         | 83,909           | 15%        | 85%        | 19,052           | 80,013          | 19%        | 81%        |  |
| Lewis               | 8,166          | 12,322           | 40%        | 60%        | 14,314           | 6,174           | 70%        | 30%        |  |
| Lincoln             | 5,035          | 6,619            | 43%        | 57%        | 10,178           | 1,476           | 87%        | 13%        |  |
| Logan               | 3,153          | 21,827           | 13%        | 87%        | 20,026           | 4,954           | 80%        | 20%        |  |
| Marion              | 6,232          | 31,521           | 17%        | 83%        | 14,749           | 23,004          | 39%        | 61%        |  |
| Marshall            | 4,567          | 3,991            | 53%        | 47%        | 4,194            | 4,364           | 49%        | 51%        |  |
| Mason               | 2,542          | 4,927            | 34%        | 66%        | 5,146            | 2,323           | 69%        | 31%        |  |
| McDowell            | 7,017          | 13,764           | 34%        | 66%        | 16,880           | 3,901           | 81%        | 19%        |  |
| Mercer              | 7,154          | 26,689           | 21%        | 79%        | 15,052           | 18,791<br>4,273 | 44%<br>40% | 56%        |  |
| Mineral             | 4,420          | 2,747            | 62%        | 38%        | 2,894            |                 |            | 60%        |  |
| Mingo<br>Monongalia | 3,777<br>5,141 | 15,453<br>46,265 | 20%<br>10% | 80%<br>90% | 13,082<br>14,900 | 6,148<br>36,506 | 68%<br>29% | 32%<br>71% |  |
| Monroe              | 1,848          | 1,847            | 50%        | 50%        | 2,764            | 931             | 75%        | 25%        |  |
| Morgan              | 13,896         | 2,600            | 84%        | 16%        | 13,543           | 2,953           | 82%        | 18%        |  |
| Nicholas            | 4,334          | 12,721           | 25%        | 75%        | 12,449           | 4,606           |            | 27%        |  |
| Ohio                | 4,534          | 14,586           | 24%        | 76%        | 5,331            | 13,846          | 28%        | 72%        |  |
| Pendleton           | 4,016          |                  |            | 32%        |                  |                 |            |            |  |
| Pleasants           | 3,519          | 2,851            | 55%        | 45%        | 4,754            | 1,616           |            | 25%        |  |
| Pocahontas          | 6,668          | 1,653            | 80%        | 20%        | 6,915            | 1,406           |            | 17%        |  |
| Preston             | 3,778          | 4,853            | 44%        | 56%        | 6,332            | 2,299           |            | 27%        |  |
| Putnam              | 3,933          | 12,504           | 24%        | 76%        | 6,541            | 9,896           |            | 60%        |  |
| Raleigh             | 8,587          | 13,830           | 38%        | 62%        | 9,711            | 12,706          |            | 57%        |  |
| Randolph            | 11,432         | 5,497            | 68%        | 32%        | 10,230           |                 |            | 40%        |  |
| Ritchie             | 8,595          | 3,827            | 69%        | 31%        | 9,609            |                 |            | 23%        |  |
| Roane               | 9,771          | 6,820            | 59%        | 41%        | 14,560           |                 |            | 12%        |  |
| Summers             | 10,788         | 5,946            | 64%        | 36%        | 14,635           | 2,099           |            | 13%        |  |
| Taylor              | 947            | 3,176            | 23%        | 77%        | 2,748            |                 |            | 33%        |  |
| Tucker              | 5,991          | 2,495            | 71%        | 29%        | 5,881            | 2,605           |            | 31%        |  |
| Tyler               | 2,467          | 3,508            | 41%        | 59%        | 3,401            | 2,574           |            | 43%        |  |
| Upshur              | 3,455          | 10,373           | 25%        | 75%        | 9,095            | 4,733           |            | 34%        |  |
| Wayne               | 10,411         | 20,892           | 33%        | 67%        | 21,823           | 9,480           |            | 30%        |  |
| Webster             | 1,888          | 2,578            | 42%        | 58%        | 2,679            | 1,787           | 60%        | 40%        |  |
| Wetzel              | 5,439          | 4,115            | 57%        | 43%        | 4,720            |                 |            | 51%        |  |
| Wirt                | 3,492          | 3,086            | 53%        | 47%        | 5,305            | 1,273           |            | 19%        |  |
| Wood                | 23,469         | 19,243           | 55%        | 45%        | 8,818            |                 |            | 79%        |  |
| Wyoming             | 7,312          | 12,463           | 37%        | 63%        | 14,997           | 4,778           |            | 24%        |  |

Served Area